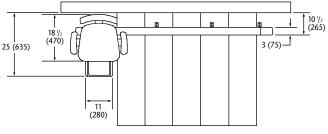

Seat swivels at the top and bottom landings for safety and convenience in getting on and off

> Seat, arms and footrest designed to fold up when not in use

**Plan View** 

**Unfolded Position** 

## **Folded Position**