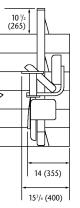

9 m/s) approx.                                            |
| Angle of incline | 25° to 45°                                                           |
| Rated load       | 300 lb (136 kg)                                                      |
| Drive system     | Roller chain/sprockets                                               |
| Motor            | 1/2 hp, 110 VDC or 24 VDC. Runs on standard household current 120VAC |
| Standard color   | Beige carriage and upholstery, grey or beige rail finish             |

Seat swivels at the top and bottom landings for safety and convenience in getting on and off

> Seat, arms and footrest designed to fold up when not in use

**Plan View** 





**Unfolded Position** 

## Adjustable seat height Adjustable footrest height

## **Folded Position**