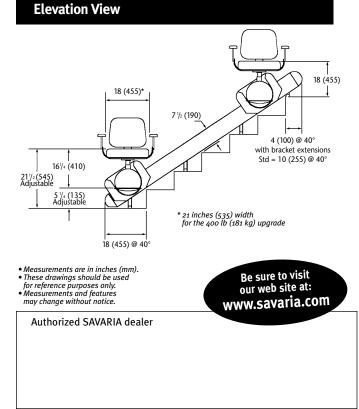

Seat swivels at the top and bottom landings for safety and convenience in getting on and off

> Seat, arms and footrest designed to fold up when not in use

**Plan View** 

**Unfolded Position** 

## Adjustable seat height Adjustable footrest height