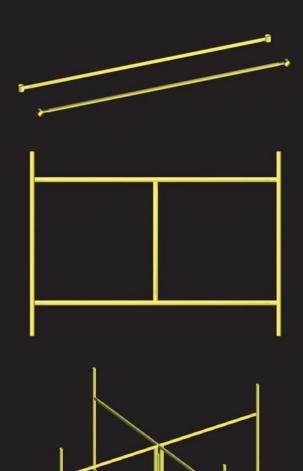

## **3. LIGHT WEIGHT MOBILE TOWERS**

Made of steel tubes with a load bearing capacity of 500 kg which includes the personnel & material weight. Combination of the base frame (2.0m X 2.0m) with castor wheels along with the standard frame (2.0m X 1.0m) make up the Mobile tower.

The standard frame allows two platform locations @  $0.5 \mathrm{m}$  intervals.