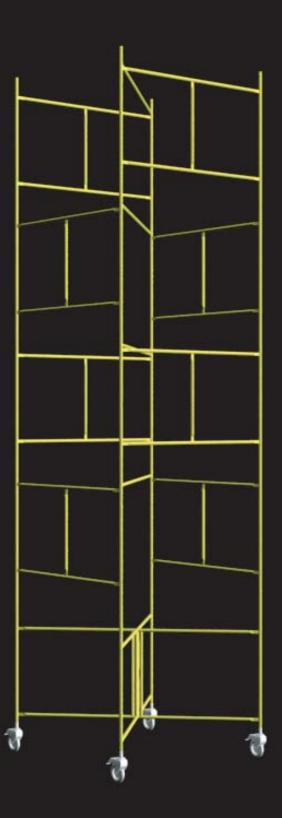

## ADS LIGHT DUTY MOBILE TOWER

## **3. LIGHT WEIGHT MOBILE TOWERS**

Made of steel tubes with a load bearing capacity of 500 kg which includes the personnel & material weight. Combination of the base frame (2.0m X 2.0m) with castor wheels along with the standard frame (2.0m X 1.0m) make up the Mobile tower.

The standard frame allows two platform locations @  $0.5 \mathrm{m}$  intervals.

## Caution is advised as follows:

- The castor wheel must always be locked for movement.
- Guard post & rail are fixed at all times when the system is in use.
- The platform boards bust have built in end hooks.
- Never move the system with material / personnel.