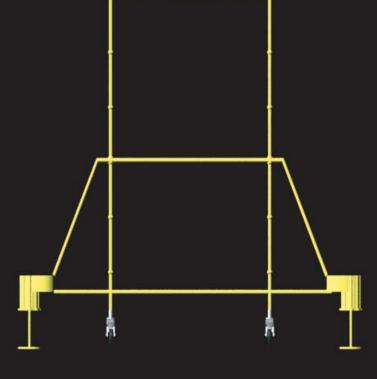

## 4. ADS HEAVY DUTY MOBILE TOWER

Standard System (ADLock / ADS QUIK STAGE) accessories used in combination with Outriggers build the Heavy Duty Mobile Tower.

Some of the salient features are:

- Hassle-free erection & dismantling.
- Economic, space saving storage.
- Platform height range of 4m to 12m.
- Variable bay / base sizes to meet specific requirement.
- A safe working height of 10m for external use and 12m for internal can be achived.