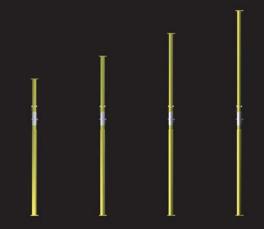

## 5. ADS PROPS

Built, confirming to British Standard BS 4074: 1982 and tested to BS 5507 Part 3: 1982, of high grade steel, these Props can be used for a multitude of purposes where an adjustable Load bearing element is required.

Coarse adjustments are possible utilising the heavy duty pin through the slot in the outer tube and the holes (@ regular intervals) in the inner tube. Finer adjustments are achieved through the rolled thread on the cast iron collar.