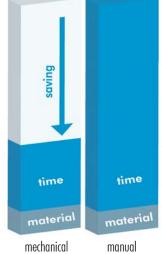

# Profitability of mechanical application versus manual application

Example: Skim coating a concrete area using PFT SAMBA XL, an airless sprayer which can be used for numerous pasty materials. The material is sucked directly from a bucket or container. Via a high pressure hose and a special pistol Knauf Filler to Finish or Knauf Readygips is evenly applied on the walls or ceilings.