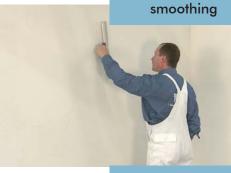

ial on wall- and ceiling plasters, concrete areas and aerated concrete, as joint finsh or joint filler (in compination with Knauf Joint Tape Kurt).

Skim coated areas with F2F or Readygips are perfect substrates for following spatula techniques like Knauf Stucco Design and Knauf Marble Design, Knauf Easyputz Plaster, wallpapers and paints.

# manual application

#### mechanical application



# Profitability of mechanical application versus manual application

Example: Skim coating a concrete area using PFT SAMBA XL, an airless sprayer which can be used for numerous pasty materials. The material is sucked directly from a bucket or container. Via a high pressure hose and a special pistol Knauf Filler to Finish or Knauf Readygips is evenly applied on the walls or ceilings.



application





sanding



## Knauf Filler to Finish / Knauf Readygips

- Skim coat on wall- and ceiling plasters, concrete areas and aerated concrete.
- As joint filler in case of plasterboards with AK (flattened) border and with SK (sharp- edged) border in combination with Knauf Joint Tape Kurt.
- As finish of joints of plasterboards which are already filled widely even with Knauf Uniflott/ Uniflott impregnated or Knauf Fugenfüller / Joint Filler, in order to achieve surface quality level Q3\*.
- As skim coat on plasterboard constructions in order to achieve the premium surface quality level Q4\*.

\*"Joint Filling of Plasterboards - Surface Qualities", Technical Data Sheet No. 2, Industriegruppe Gipsplatten im Bundesverband der Gips- und Gipsplattenindustrie e.V. Darmstadt, Germany, 2003.

## **Color