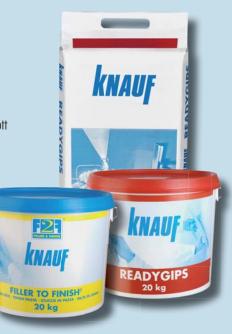

# **Premium Surface Qualities** Knauf Filler to Finish (F2F)

Knauf Readygips

## **Color:**

- Knauf Filler to Finish (F2F): pure white
- Knauf Readygips: light grey

The content of this technical data sheet corresponds to our knowledge at time of printing. Technical data sheets are actualized regularly. The relevant version is available on our web page or by calling our Technical Service Department. Knauf Bauprodukte, does not authorize anyone, including Knauf Bauprodukte Representatives, to make any statements which supersede, modify or supplement the information provided on its printed literature or package labels without written confirmation from Knauf Bauprodukte Technical Service Department. Knauf Bauprodukte makes no warranty of merchantability or suitability of its products for any particular purpose. All product demonstrations are placed for illustrative purposes only and do not constitute a warranty of any kind. Knauf Bauprodukte sells its products upon the condition that customers shall conduct their own tests to determine the suitability of the products for the customers ' intended purposes. Under no circumstances will Knauf Bauprodukte be liable for economic, special, incidental, or consequential damages or losses of any kind whatsoever arising out of or occasioned by the selection, use, installation, or replacement of these products.