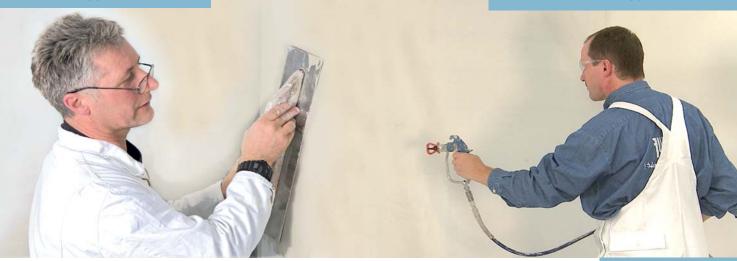

# manual application

#### mechanical application

# Profitability of mechanical application versus manual application

Example: Skim coating a concrete area using PFT SAMBA XL, an airless sprayer which can be used for numerous pasty materials. The material is sucked directly from a bucket or container. Via a high pressure hose and a special pistol Knauf Filler to Finish or Knauf Readygips is evenly applied on the walls or ceilings.