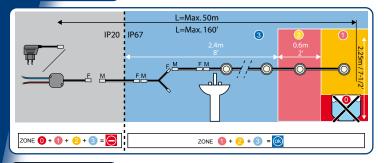

rolled colour freeze and colour change modes.
  Easy to install with many siteing applications due to built-in depth of just 6,5mm;
  Top quality SMD LED light source with extremely long lifespan up to 100.000h;
  Energy efficient (.42W per light unit) and dust/water resistant (IP67);
  Available in both linkable ("multi-connector") and chain systems.

## Materials & Dimensions:

A: Light Surface:

- Polycarbonate lens 850°C ø 21,5mm. Brushed Stainless Steel (1.4301/V2A/Inox 304) ø 37,4mm. Brushed Stainless Steel (1.4301/V2A/Inox 304) ø 45mm.
- B: Decoration Ring: C: Trim Ring: D: Clamp Ring:
- Stainless Steel (Galvanised) 57,5mm.



Max. 22x CS LED

In: 220-240V~/50Hz









Power Supply

'zero voltage plus'

Recess with



AZ180001U

System Components:



6,0 m



### Bathroom Zones:



AZ150001U

### Control Features:















IP67