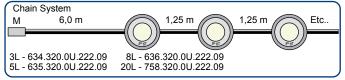

Max. 22x CS LED

In: 220-240V~/50Hz

Power Supply

'zero voltage plus'

Recess with

AZ180001U

System Components:

6,0 m