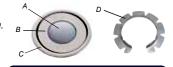

## Materials & Dimensions:

A: Light Surface:

- Polycarbonate lens 850°C ø 21,5mm. Brushed Stainless Steel (1.4301/V2A/Inox 304) ø 37,4mm. Brushed Stainless Steel (1.4301/V2A/Inox 304) ø 45mm.
- B: Decoration Ring: C: Trim Ring: D: Clamp Ring:
- Stainless Steel (Galvanised) 57,5mm.