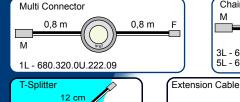

ur changing technology;
- Easy on/off switch controlled colour freeze and colour change modes;
- Easy of both switch controlled colour freeze and colour change modes.
  Easy to install with many siteing applications due to built-in depth of just 6,5mm;
  Top quality SMD LED light source with extremely long lifespan up to 100.000h;
  Energy efficient (.42W per light unit) and dust/water resistant (IP67);
  Available in both linkable ("multi-connector") and chain systems.

## Materials & Dimensions:

A: Light Surface:

- Polycarbonate lens 850°C ø 21,5mm. Brushed Stainless Steel (1.4301/V2A/Inox 304) ø 37,4mm. Brushed Stainless Steel (1.4301/V2A/Inox 304) ø 45mm.
- B: Decoration Ring: C: Trim Ring: D: Clamp Ring:
- Stainless Steel (Galvanised) 57,5mm.



Max. 22x CS LED

In: 220-240V~/50Hz









Power Supply

'zero voltage plus'

Recess with



AZ180001U

System Components:



6,0 m



### Bathroom Zones:



AZ150001U

### Control Features:















IP67