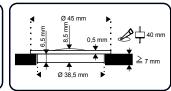

## Materials & Dimensions:

A: Light Surface:

- Polycarbonate lens 850°C ø 21,5mm. Brushed Stainless Steel (1.4301/V2A/Inox 304) ø 37,4mm. Brushed Stainless Steel (1.4301/V2A/Inox 304) ø 45mm.
- B: Decoration Ring: C: Trim Ring: D: Clamp Ring:
- Stainless Steel (Galvanised) 57,5mm.