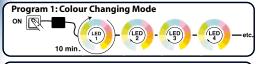

ge modes.
  Easy to install with many siteing applications due to built-in depth of just 6,5mm;
  Top quality SMD LED light source with extremely long lifespan up to 100.000h;
  Energy efficient (.42W per light unit) and dust/water resistant (IP67);
  Available in both linkable ("multi-connector") and chain systems.

## Materials & Dimensions:

A: Light Surface:

- Polycarbonate lens 850°C ø 21,5mm. Brushed Stainless Steel (1.4301/V2A/Inox 304) ø 37,4mm. Brushed Stainless Steel (1.4301/V2A/Inox 304) ø 45mm.
- B: Decoration Ring: C: Trim Ring: D: Clamp Ring:
- Stainless Steel (Galvanised) 57,5mm.



Max. 22x CS LED

In: 220-240V~/50Hz









Power Supply

'zero voltage plus'

Recess with



AZ180001U

System Components:



6,0 m



### Bathroom Zones:



AZ150001U

### Control Features:















IP67