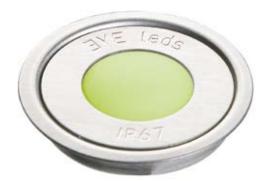

## Materials & Dimensions:

A: Light Surface:

- Polycarbonate lens 850°C ø 21,5mm. Brushed Stainless Steel (1.4301/V2A/Inox 304) ø 37,4mm. Brushed Stainless Steel (1.4301/V2A/Inox 304) ø 45mm.
- B: Decoration Ring: C: Trim Ring: D: Clamp Ring:
- Stainless Steel (Galvanised) 57,5mm.

### Control Features:

IP67