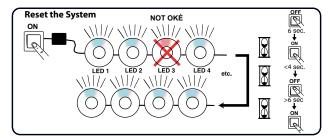

# Features & Benefits:

- Dynamic floor lighting based on RGB LED colour changing technology;
- Easy on/off switch controlled colour freeze and colour change modes;
- Easy of both switch controlled colour freeze and colour change modes.
  Easy to install with many siteing applications due to built-in depth of just 6,5mm;
  Top quality SMD LED light source with extremely long lifespan up to 100.000h;
  Energy efficient (.42W per light unit) and dust/water resistant (IP67);
  Available in both linkable ("multi-connector") and chain systems.