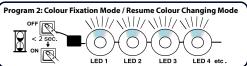

# Features & Benefits:

- Dynamic floor lighting based on RGB LED colour changing technology;
- Easy on/off switch controlled colour freeze and colour change modes;
- Easy of both switch controlled colour freeze and colour change modes.
  Easy to install with many siteing applications due to built-in depth of just 6,5mm;
  Top quality SMD LED light source with extremely long lifespan up to 100.000h;
  Energy efficient (.42W per light unit) and dust/water resistant (IP67);
  Available in both linkable ("multi-connector") and chain systems.