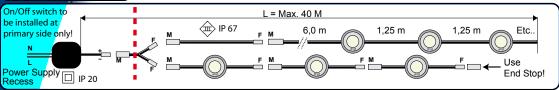

Max. 22x CS LED

In: 220-240V~/50Hz

Power Supply

'zero voltage plus'

Recess with

AZ180001U

System Components:

6,0 m