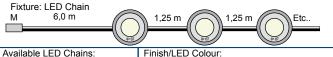

### System Components:

3L: 485.172.0U

5L: 486.172.0U 8L: 487.172.0U 20L: 488.172.0U Finish/LED Colour:

03509 brushed stainless steel / white LED 21609 brushed stainless steel / blue LED 26209 brushed stainless steel / green LED 32209 brushed stainless steel / red LED 04109 brushed stainless steel / amber LED

04009 brushed brass / amber LED

Item Code Example: 5L chain br.stainless steel / White LED = 486.172.0U.035.09

IP20 IP67