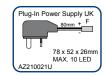

Stainless Steel (Galvanised) - 57,5mm.

Plug-In Power Supply Euro

88 x 52 x 26m