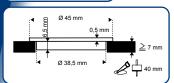

### Materials & Dimensions LED unit:

- A: Light Surface: B: Decoration Ring:
- Trim Ring: D: Clamp Ring.

Polycarbonate lens 850°C – ø 21,5mm. Brushed Stainless Steel (1.4301/V2A/Inox 304) – ø 37,4mm. Brushed Stainless Steel (1.4301/V2A/Inox 304) – ø 45mm.

## Build-In Diagram:

Hardwood & Laminate

Tiles/Natural Stone

Ø 38,5 mm Grain Size ≤ 4mm K

Quartz Flooring

IP67

**Patented System** 

ZONE (0 + (1) + (2) + (3) =