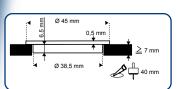

### Materials & Dimensions LED unit:

- A: Light Surface: B: Decoration Ring:
- Trim Ring: D: Clamp Ring.

Polycarbonate lens 850°C – ø 21,5mm. Brushed Stainless Steel (1.4301/V2A/Inox 304) – ø 37,4mm. Brushed Stainless Steel (1.4301/V2A/Inox 304) – ø 45mm.

## Build-In Diagram:

Hardwood & Laminate

Tiles/Natural Stone

Ø 38,5 mm Grain Size ≤ 4mm K

Quartz Flooring

IP67

**Patented System** 

ZONE (0 + (1) + (2) + (3) =