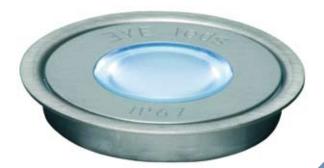

### Materials & Dimensions LED unit:

- A: Light Surface: B: Decoration Ring:
- Trim Ring: D: Clamp Ring.

Polycarbonate lens 850°C – ø 21,5mm. Brushed Stainless Steel (1.4301/V2A/Inox 304) – ø 37,4mm. Brushed Stainless Steel (1.4301/V2A/Inox 304) – ø 45mm.

Stainless Steel (Galvanised) - 57,5mm.

Plug-In Power Supply Euro

88 x 52 x 26m