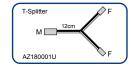

Warranty

### Materials & Dimensions LED unit:

- A: Light Surface: B: Decoration Ring:
- Trim Ring: D: Clamp Ring.

Polycarbonate lens 850°C – ø 21,5mm. Brushed Stainless Steel (1.4301/V2A/Inox 304) – ø 37,4mm. Brushed Stainless Steel (1.4301/V2A/Inox 304) – ø 45mm.

Stainless Steel (Galvanised) - 57,5mm.



Plug-In Power Supply Euro

88 x 52 x 26m

### System Components:



3L: 485.172.0U

5L: 486.172.0U 8L: 487.172.0U 20L: 488.172.0U Finish/LED Colour:

03509 brushed stainless steel / white LED 21609 brushed stainless steel / blue LED 26209 brushed stainless steel / green LED 32209 brushed stainless steel / red LED 04109 brushed stainless steel / amber LED

04009 brushed brass / amber LED

Item Code Example: 5L chain br.stainless steel / White LED = 486.172.0U.035.09





IP20 IP67





#### Connection Diagram:



AZ150001U

## Build-In Diagram:



Hardwood & Laminate



Tiles/Natural Stone



Ø 38,5 mm Grain Size ≤ 4mm K

Quartz Flooring





IP67











**Patented System** 



ZONE (0 + (1) + (2) + (3) =

Bathroom Zones:





L=Max.50m L=Max. 160



ZONE 1 + 2 + 3 = 6





1

© All rights reserved. The info