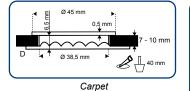

## Build-In Diagram:

Hardwood & Laminate

Tiles/Natural Stone

Ø 38,5 mm Grain Size ≤ 4mm K

Quartz Flooring

IP67

**Patented System** 

ZONE (0 + (1) + (2) + (3) =