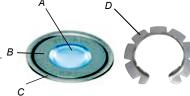

### Materials & Dimensions LED unit:

- A: Light Surface: B: Decoration Ring:
- Trim Ring: D: Clamp Ring.

Polycarbonate lens 850°C – ø 21,5mm. Brushed Stainless Steel (1.4301/V2A/Inox 304) – ø 37,4mm. Brushed Stainless Steel (1.4301/V2A/Inox 304) – ø 45mm.