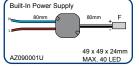

Stainless Steel (Galvanised) - 57,5mm.

Plug-In Power Supply Euro

88 x 52 x 26m