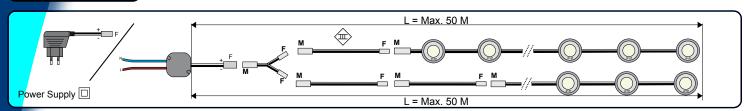

Stainless Steel (Galvanised) - 57,5mm.

Plug-In Power Supply Euro

88 x 52 x 26m

### System Components:

3L: 485.172.0U

5L: 486.172.0U 8L: 487.172.0U 20L: 488.172.0U Finish/LED Colour:

03509 brushed stainless steel / white LED 21609 brushed stainless steel / blue LED 26209 brushed stainless steel / green LED 32209 brushed stainless steel / red LED 04109 brushed stainless steel / amber LED

04009 brushed brass / amber LED

Item Code Example: 5L chain br.stainless steel / White LED = 486.172.0U.035.09

IP20 IP67

Bathroom Zones:

L=Max.50m L=Max. 160

ZONE 1 + 2 + 3 = 6

1

© All rights reserved. The info