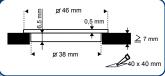

#### Materials & Dimensions LED unit:

A: Light Surface: B: Decoration Ring:

C: Trim Ring:

Polycarbonate lens 850°C - 22 x 22mm. Brushed Stainless Steel (1.4301/V2A/Inox 304) - 38 x 38mm. Brushed Stainless Steel (1.4301/V2A/Inox 304) - 46 x 46mm.