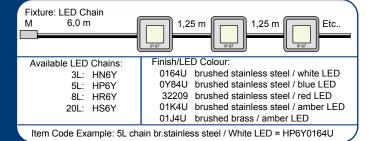

#### Materials & Dimensions LED unit:

A: Light Surface: B: Decoration Ring:

C: Trim Ring:

Polycarbonate lens 850°C - 22 x 22mm. Brushed Stainless Steel (1.4301/V2A/Inox 304) - 38 x 38mm. Brushed Stainless Steel (1.4301/V2A/Inox 304) - 46 x 46mm.

#### Connection Diagram: