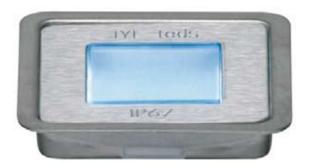

#### Materials & Dimensions LED unit:

A: Light Surface: B: Decoration Ring:

C: Trim Ring:

Polycarbonate lens 850°C - 22 x 22mm. Brushed Stainless Steel (1.4301/V2A/Inox 304) - 38 x 38mm. Brushed Stainless Steel (1.4301/V2A/Inox 304) - 46 x 46mm.