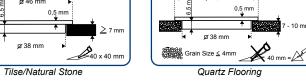

#### Materials & Dimensions LED unit:

A: Light Surface: B: Decoration Ring:

C: Trim Ring:

Polycarbonate lens 850°C - 22 x 22mm. Brushed Stainless Steel (1.4301/V2A/Inox 304) - 38 x 38mm. Brushed Stainless Steel (1.4301/V2A/Inox 304) - 46 x 46mm.

## Build-In Diagram:

Hardwood & Laminate

Grain Size ≤ 4mm

Bathroom Zones:

L=Max.50m L=Max. 160

ZONE 1 + 2 + 3 =

1

IP67