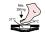

## Build-In Diagram:

Hardwood & Laminate

Grain Size ≤ 4mm

Bathroom Zones:

L=Max.50m L=Max. 160

ZONE 1 + 2 + 3 =

1

IP67