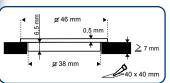

#### Materials & Dimensions LED unit:

A: Light Surface: B: Decoration Ring:

C: Trim Ring:

Polycarbonate lens 850°C - 22 x 22mm. Brushed Stainless Steel (1.4301/V2A/Inox 304) - 38 x 38mm. Brushed Stainless Steel (1.4301/V2A/Inox 304) - 46 x 46mm.

## Build-In Diagram:

Hardwood & Laminate

Grain Size ≤ 4mm

Bathroom Zones:

L=Max.50m L=Max. 160

ZONE 1 + 2 + 3 =

1

IP67