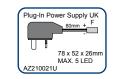

6,5mm
  Top quality SMD LED: bright and powerful light with an extreme long lifespan up to 100.000h
  Solid 'walk-over' construction, designed for loads up to 285kg
  Energy saving (0,6W per unit), UV resistant, IP67 dust proof and water resistant
  Low temperature, LED unit remains <35°C
  Individual LED units can easily be replaced with a special repair kit
  Approved and certified by German VDE test institute
  Installation possible in accordance with official standards
  3 years of European Product Warranty

#### Materials & Dimensions LED unit:

A: Light Surface: B: Decoration Ring:

C: Trim Ring:

Polycarbonate lens 850°C - 22 x 22mm. Brushed Stainless Steel (1.4301/V2A/Inox 304) - 38 x 38mm. Brushed Stainless Steel (1.4301/V2A/Inox 304) - 46 x 46mm.



### System Components:











IP20 IP67



#### Connection Diagram:



## Build-In Diagram:



Hardwood & Laminate





Grain Size ≤ 4mm





Bathroom Zones:



L=Max.50m L=Max. 160



ZONE 1 + 2 + 3 =



1

IP67











**Patented System** 

© All rights reserved. The in