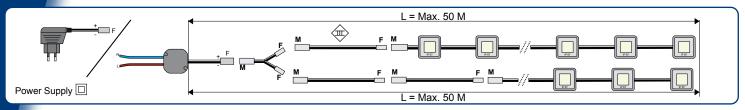

erful light with an extreme long lifespan up to 100.000h
  Solid 'walk-over' construction, designed for loads up to 285kg
  Energy saving (0,6W per unit), UV resistant, IP67 dust proof and water resistant
  Low temperature, LED unit remains <35°C
  Individual LED units can easily be replaced with a special repair kit
  Approved and certified by German VDE test institute
  Installation possible in accordance with official standards
  3 years of European Product Warranty

#### Materials & Dimensions LED unit:

A: Light Surface: B: Decoration Ring:

C: Trim Ring:

Polycarbonate lens 850°C - 22 x 22mm. Brushed Stainless Steel (1.4301/V2A/Inox 304) - 38 x 38mm. Brushed Stainless Steel (1.4301/V2A/Inox 304) - 46 x 46mm.



### System Components:











IP20 IP67



#### Connection Diagram:



## Build-In Diagram:



Hardwood & Laminate





Grain Size ≤ 4mm





Bathroom Zones:



L=Max.50m L=Max. 160



ZONE 1 + 2 + 3 =



1

IP67











**Patented System** 

© All rights reserved. The in