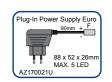

y 6,5mm
  Top quality SMD LED: bright and powerful light with an extreme long lifespan up to 100.000h
  Solid 'walk-over' construction, designed for loads up to 285kg
  Energy saving (0,6W per unit), UV resistant, IP67 dust proof and water resistant
  Low temperature, LED unit remains <35°C
  Individual LED units can easily be replaced with a special repair kit
  Approved and certified by German VDE test institute
  Installation possible in accordance with official standards
  3 years of European Product Warranty

#### Materials & Dimensions LED unit:

A: Light Surface: B: Decoration Ring:

C: Trim Ring:

Polycarbonate lens 850°C - 22 x 22mm. Brushed Stainless Steel (1.4301/V2A/Inox 304) - 38 x 38mm. Brushed Stainless Steel (1.4301/V2A/Inox 304) - 46 x 46mm.



### System Components:











IP20 IP67



#### Connection Diagram:



## Build-In Diagram:



Hardwood & Laminate





Grain Size ≤ 4mm





Bathroom Zones:



L=Max.50m L=Max. 160



ZONE 1 + 2 + 3 =



1

IP67











**Patented System** 

© All rights reserved. The in