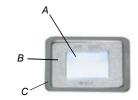

#### Materials & Dimensions LED unit:

A: Light Surface: B: Decoration Ring:

C: Trim Ring:

Polycarbonate lens 850°C - 22 x 22mm. Brushed Stainless Steel (1.4301/V2A/Inox 304) - 38 x 38mm. Brushed Stainless Steel (1.4301/V2A/Inox 304) - 46 x 46mm.