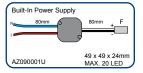

nly 6,5mm
  Top quality SMD LED: bright and powerful light with an extreme long lifespan up to 100.000h
  Solid 'walk-over' construction, designed for loads up to 285kg
  Energy saving (0,6W per unit), UV resistant, IP67 dust proof and water resistant
  Low temperature, LED unit remains <35°C
  Individual LED units can easily be replaced with a special repair kit
  Approved and certified by German VDE test institute
  Installation possible in accordance with official standards
  3 years of European Product Warranty

#### Materials & Dimensions LED unit:

A: Light Surface: B: Decoration Ring:

C: Trim Ring:

Polycarbonate lens 850°C - 22 x 22mm. Brushed Stainless Steel (1.4301/V2A/Inox 304) - 38 x 38mm. Brushed Stainless Steel (1.4301/V2A/Inox 304) - 46 x 46mm.



### System Components:











IP20 IP67



#### Connection Diagram:



## Build-In Diagram:



Hardwood & Laminate





Grain Size ≤ 4mm





Bathroom Zones:



L=Max.50m L=Max. 160



ZONE 1 + 2 + 3 =



1

IP67











**Patented System** 

© All rights reserved. The in