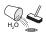

## Build-In Diagram:

Hardwood & Laminate

Grain Size ≤ 4mm

Bathroom Zones:

L=Max.50m L=Max. 160

ZONE 1 + 2 + 3 =

1

IP67