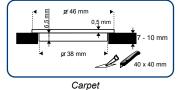

#### Materials & Dimensions LED unit:

A: Light Surface: B: Decoration Ring:

C: Trim Ring:

Polycarbonate lens 850°C - 22 x 22mm. Brushed Stainless Steel (1.4301/V2A/Inox 304) - 38 x 38mm. Brushed Stainless Steel (1.4301/V2A/Inox 304) - 46 x 46mm.

## Build-In Diagram:

Hardwood & Laminate

Grain Size ≤ 4mm

Bathroom Zones:

L=Max.50m L=Max. 160

ZONE 1 + 2 + 3 =

1

IP67