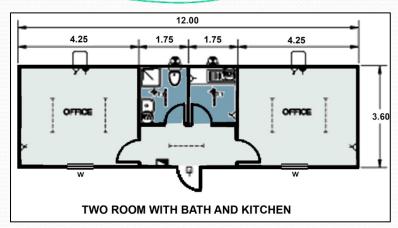

POLICIES & PROCESSES
- PRODUCTS & SERVICES
- MAJOR PROJECTS
- PHOTO INDEX
- CERTIFICATES & CREDENTIALS

Cabins & Shades FZC had a humble beginning with wooden prefabricated buildings in 2005. but it has expanded and established their capability on the below mentioned products and services as well.

- 1.Prefabricated fire rated buildings, meeting Abu Dhabi Civil Defense requirements.
- 2.Interior decoration works in villas, office spaces and lobby areas etc.
- 3. Drywall partitions (Various options)
- 4. Stretched ceilings using Batyline fabric.
- 5. Flooring & Joinery works.

Adequate references can be provided on request.

- INTRODUCTION
- POLICIES & PROCESSES
- PRODUCTS & SERVICES
- MAJOR PROJECTS
- PHOTO INDEX
- CERTIFICATES & CREDENTIALS

# PRODUCTS & SERVICES

### Plans & Elevations









### PRODUCTS & SERVICES

# COMPANY PROFILE

#### **Plans & Elevations**

- INTRODUCTION
- POLICIES & PROCESSES
- PRODUCTS & SERVICES
- MAJOR PROJECTS
- PHOTO INDEX
- CERTIFICATES & CREDENTIALS



**VILLA TYPE CABIN** 



**OFFICE CABIN (G + 1)** 



**HALL(CONFERENCE) TYPE** 

### PRODUCTS & SERVICES

# COMPANY PROFILE Plans & Elevations

- INTRODUCTION
- POLICIES & PROCESSES
- PRODUCTS & SERVICES SECURITY CABIN
- MAJOR PROJECTS
- PHOTO INDEX
- **CERTIFICATES & CREDENTIALS**



#### **MOSQUE CABIN**



**STANDARD CABIN** 



- INTRODUCTION

POLICIES & PROCESS

PRODUCTS & SERVICES

MAJOR PROJECTS

PHOTO INDEX

• CERTIFICATES & CREDENTIALS

### MAJOR PROJECTS

Project: HAMRIYA FREE ZONE LEASE

**OFFICE BUILDINGS** 

Unit Size: 45.00 X 10.46M

14 UNITS (G.F)+14 UNITS (F.F)

Total Area