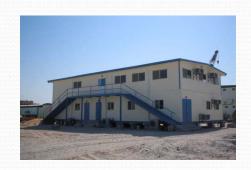

### MAJOR PROJECTS

Project: HAMRIYA FREE ZONE LEASE

**OFFICE BUILDINGS** 

Unit Size: 45.00 X 10.46M

14 UNITS (G.F)+14 UNITS (F.F)

Total Area:  $G.F:6589.80M^2 + F.F:6589.80M^2 = 13179.60M^2$ 

Proj. Value: AED 15,365,000.00