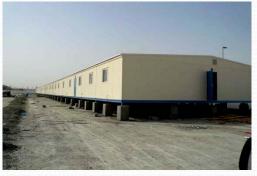

### MAJOR PROJECTS

Project: AL NIMR PDO (ACCOMODATION),

SOHAR, SULTANATE OF OMAN

Unit Size: 12.00 X 3.60M – 83 Nos.

Total Area: 3,585.60M<sup>2</sup>

Proj. Value: AED 2,728,185.00

Project: QARN ALAM (ACCOMODATION),

SOHAR, SULTANATE OF OMAN

Unit Size: 12.00 X 3.60M – 32 Nos.

Total Area: 1382.4.60M<sup>2</sup>

Proj. Value: **AED 1,120,000.00** 