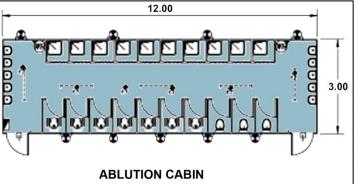

LICIES & PROCESSES
- PRODUCTS & SERVICES
- MAJOR PROJECTS
- PHOTO INDEX
- CERTIFICATES & CREDENTIALS

Cabins & Shades FZC had a humble beginning with wooden prefabricated buildings in 2005. but it has expanded and established their capability on the below mentioned products and services as well.

- 1.Prefabricated fire rated buildings, meeting Abu Dhabi Civil Defense requirements.
- 2.Interior decoration works in villas, office spaces and lobby areas etc.
- 3. Drywall partitions (Various options)
- 4. Stretched ceilings using Batyline fabric.
- 5. Flooring & Joinery works.

Adequate references can be provided on request.

- INTRODUCTION
- POLICIES & PROCESSES
- PRODUCTS & SERVICES
- MAJOR PROJECTS
- PHOTO INDEX
- CERTIFICATES & CREDENTIALS

# PRODUCTS & SERVICES

### Plans & Elevations









### PRODUCTS & SERVICES

# COMPANY PROFILE

#### **Plans & Elevations**

- INTRODUCTION
- POLICIES & PROCESSES
- PRODUCTS & SERVICES
- MAJOR PROJECTS
- PHOTO INDEX
- CERTIFICATES & CREDENTIALS



**VILLA TYPE CABIN** 



**OFFICE CABIN (G + 1)** 



**HALL(CONFERENCE) TYPE** 

### PRODUCTS & SERVICES

# COMPANY PROFILE Plans & Elevations

- INTRODUCTION
- POLICIES & PROCESSES
- PRODUCTS & SERVICES SECURITY CABIN
- MAJOR PROJECTS
- PHOTO INDEX
- **CERTIFICATES & CREDENTIALS**



#### **MOSQUE CABIN**



**STANDARD CABIN** 



- INTRODUCTION

POLICIES & PROCESS

PRODUCTS & SERVICES

MAJOR PROJECTS

PHOTO INDEX

• CERTIFICATES & CREDENTIALS

### MAJOR PROJECTS

Project: HAMRIYA FREE ZONE LEASE

**OFFICE BUILDINGS** 

Unit Size: 45.00 X 10.46M

14 UNITS (G.F)+14 UNITS (F.F)

Total Area: