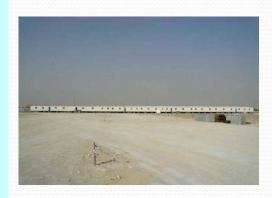

Project: BELHASA DRIVING SCHOOL

Unit Size: 120.00 X 12.20M

Total Area: 1464M<sup>2</sup>

Proj. Value: AED 1,650,000.00

- INTRODUCTION
- POLICIES & PROCESS
- PRODUCTS & SERVICES
- MAJOR PROJECTS
- PHOTO INDEX
- CERTIFICATES 8
   CREDENTIALS