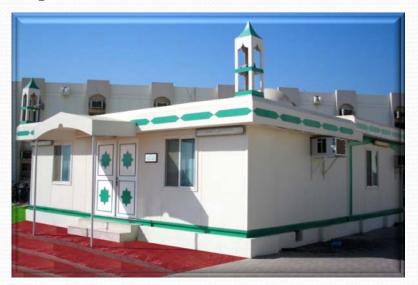

2</sup>

Proj. Value: AED 2,728,185.00



Project: QARN ALAM (ACCOMODATION),

SOHAR, SULTANATE OF OMAN

Unit Size: 12.00 X 3.60M – 32 Nos.

Total Area: 1382.4.60M<sup>2</sup>

Proj. Value: **AED 1,120,000.00** 





### COMPANY PROFILE

#### **WOODEN PREFAB BUILDINGS**

#### 1. Accommodation

- INTRODUCTION
- POLICIES, PROCEDURES
   PROCESS
- PRODUCTS & SERVICES
- LIST OF PROJECTS
- PHOTO INDEX
- CERTIFICATES & CREDENTIALS









# COMPANY PROFILE

#### 2. Double Storey Buildings

- INTRODUCTION
- POLICIES, PROCEDURES
   PROCESS
- PRODUCTS & SERVICES
- LIST OF PROJECTS
- PHOTO INDEX
- CERTIFICATES & CREDENTIALS









# COMPANY PROFILE

- INTRODUCTION
- POLICIES, PROCEDURES
   PROCESS
- PRODUCTS & SERVICES
- LIST OF PROJECTS
- PHOTO INDEX
- CERTIFICATES & CREDENTIALS

#### 3. Mosques







# COMPANY PROFILE

#### 4. Shops & Security Cabins

- INTRODUCTION
- POLICIES, PROCEDURES
   PROCESS
- PRODUCTS & SERVICES
- LIST OF PROJECTS
- PHOTO INDEX
- CERTIFICATES & CREDENTIALS









### COMPANY PROFILE

- INTRODUCTION
- POLICIES, PROCEDURES
   PROCESS
- PRODUCTS & SERVICES
- LIST OF PROJECTS
- PHOTO INDEX
- CERTIFICATES & CREDENTIALS

#### 5. Site Offices & LOB









# COMPANY PROFILE

- INTRODUCTION
- POLICIES, PROCEDURES
   PROCESS
- PRODUCTS & SERVICES
- LIST OF PROJECTS
- PHOTO INDEX
- CERTIFICATES & CREDENTIALS

#### SPECIALISED CABINS

#### 1. Kitchen & Toilets



#### 2. Semi Fire rated



#### 3. Luxury Villas



### COMPANY PROFILE

- INTRODUCTION
- POLICIES, PROCEDURES& PROCESS
- PRODUCTS & SERVICES
- LIST OF PROJECTS
- PHOTO INDEX
- CERTIFICATES & CREDENTIAL