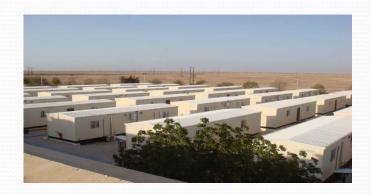

### MAJOR PROJECTS

Project: HAMRIYA FREE ZONE LEASE

**OFFICE BUILDINGS** 

Unit Size: 45.00 X 10.46M

14 UNITS (G.F)+14 UNITS (F.F)

Total Area:  $G.F:6589.80M^2 + F.F:6589.80M^2 = 13179.60M^2$ 

Proj. Value: AED 15,365,000.00

Project: AL RAHA DEVELOPMENT – Abu Dhabi

Unit Size: 33.75 X 10.00M - (G.F)+(F.F)

Total Area :  $G.F:337.50M^2 + F.F:337.50M^2 = 675M^2$ 

Proj. Value: AED 1,152,000.00

INTRODUCTION

POLICIES & PROCESS

PRODUCTS & SERVICES

MAJOR PROJECTS

PHOTO INDEX

• CERTIFICATES & CREDENTIALS

Project: RTA RAILWAY PROJECT - SITE OFFICE

Unit Size: 24.60 X 12.60M - (G.F)+(F.F)

Total Area:  $G.F:309.96M^2 + F.F:309.96M^2 = 619.92M^2$ 

Proj. Value: AED 625,200.00

Project: BELHASA DRIVING SCHOOL

Unit Size: 120.00 X 12.20M

Total Area: 1464M<sup>2</sup>

Proj. Value: AED 1,650,000.00

- INTRODUCTION
- POLICIES & PROCESS
- PRODUCTS & SERVICES
- MAJOR PROJECTS
- PHOTO INDEX
- CERTIFICATES 8
   CREDENTIALS

### MAJOR PROJECTS

Project: AL NIMR PDO (ACCOMODATION),

SOHAR, SULTANATE OF OMAN

Unit Size: 12.00 X 3.60M – 83 Nos.

Total Area: 3,585.60M<sup>2</sup>

Proj. Value: AED 2,728,185.00

Project: QARN ALAM (ACCOMODATION),

SOHAR, SULTANATE OF OMAN

Unit Size: 12.00 X 3.60M – 32 Nos.

Total Area: 1382.4.60M<sup>2</sup>

Proj. Value: **AED 1,120,000.00** 