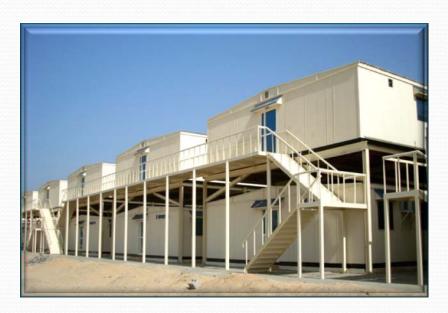

FICATES 8
   CREDENTIALS

### MAJOR PROJECTS

Project: AL NIMR PDO (ACCOMODATION),

SOHAR, SULTANATE OF OMAN

Unit Size: 12.00 X 3.60M – 83 Nos.

Total Area: 3,585.60M<sup>2</sup>

Proj. Value: AED 2,728,185.00



Project: QARN ALAM (ACCOMODATION),

SOHAR, SULTANATE OF OMAN

Unit Size: 12.00 X 3.60M – 32 Nos.

Total Area: 1382.4.60M<sup>2</sup>

Proj. Value: **AED 1,120,000.00** 





### COMPANY PROFILE

#### **WOODEN PREFAB BUILDINGS**

#### 1. Accommodation

- INTRODUCTION
- POLICIES, PROCEDURES
   PROCESS
- PRODUCTS & SERVICES
- LIST OF PROJECTS
- PHOTO INDEX
- CERTIFICATES & CREDENTIALS









# COMPANY PROFILE

#### 2. Double Storey Buildings

- INTRODUCTION
- POLICIES, PROCEDURES
   PROCESS
- PRODUCTS & SERVICES
- LIST OF PROJECTS
- PHOTO INDEX
- CERTIFICATES & CREDENTIALS









# COMPANY PROFILE

- INTRODUCTION
- POLICIES, PROCEDURES
   PROCESS
- PRODUCTS & SERVICES
- LIST OF PROJECTS
- PHOTO INDEX
- CERTIFICATES & CREDENTIALS

#### 3. Mosques







# COMPANY PROFILE

#### 4. Shops & Security Cabins

- INTRODUCTION
- POLICIES, PROCEDURES
   PROCESS
- PRODUCTS & SERVICES
- LIST OF PROJECTS
- PHOTO INDEX
- CERTIFICATES & CREDENTIALS









### COMPANY PROFILE

- INTRODUCTION
- POLICIES, PROCEDURES
   PROCESS
- PRODUCTS & SERVICES
- LIST OF PROJECTS
- PHOTO INDEX
- CERTIFICATES & CREDENTIALS

#### 5. Site Offices & LOB









# COMPANY PROFILE

- INTRODUCTION
- POLICIES, PROCEDURES
   PROCESS
- PRODUCTS & SERVICES
- LIST OF PROJECTS
- PHOTO INDEX
- CERTIFICATES & CREDENTIALS

#### SPECIALISED CABINS

#### 1. Kitchen & Toilets



#### 2. Semi Fire rated



###