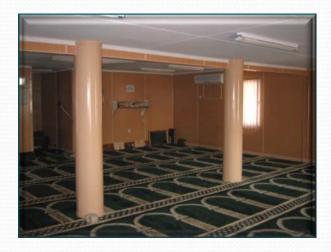

/sup>

Proj. Value: AED 2,728,185.00



Project: QARN ALAM (ACCOMODATION),

SOHAR, SULTANATE OF OMAN

Unit Size: 12.00 X 3.60M – 32 Nos.

Total Area: 1382.4.60M<sup>2</sup>

Proj. Value: **AED 1,120,000.00** 





### COMPANY PROFILE

#### **WOODEN PREFAB BUILDINGS**

#### 1. Accommodation

- INTRODUCTION
- POLICIES, PROCEDURES
   PROCESS
- PRODUCTS & SERVICES
- LIST OF PROJECTS
- PHOTO INDEX
- CERTIFICATES & CREDENTIALS









# COMPANY PROFILE

#### 2. Double Storey Buildings

- INTRODUCTION
- POLICIES, PROCEDURES
   PROCESS
- PRODUCTS & SERVICES
- LIST OF PROJECTS
- PHOTO INDEX
- CERTIFICATES & CREDENTIALS









# COMPANY PROFILE

- INTRODUCTION
- POLICIES, PROCEDURES
   PROCESS
- PRODUCTS & SERVICES
- LIST OF PROJECTS
- PHOTO INDEX
- CERTIFICATES & CREDENTIALS

#### 3. Mosques







# COMPANY PROFILE

#### 4. Shops & Security Cabins

- INTRODUCTION
- POLICIES, PROCEDURES
   PROCESS
- PRODUCTS & SERVICES
- LIST OF PROJECTS
- PHOTO INDEX
- CERTIFICATES & CREDENTIALS









### COMPANY PROFILE

- INTRODUCTION
- POLICIES, PROCEDURES
   PROCESS
- PRODUCTS & SERVICES
- LIST OF PROJECTS
- PHOTO INDEX
- CERTIFICATES & CREDENTIALS

#### 5. Site Offices & LOB









# COMPANY PROFILE

- INTRODUCTION
- POLICIES, PROCEDURES
   PROCESS
- PRODUCTS & SERVICES
- LIST OF PROJECTS
- PHOTO INDEX
- CERTIFICATES & CREDENTIALS

#### SPECIALISED CABINS

#### 1. Kitchen & Toilets



#### 2. Semi Fire rated



#### 3. Luxury Villas



### COMPANY PROFILE

- INTRODUCTION
- POLICIES, PROCEDURES& PROCESS
- PRODUCTS & SERVICES
- LIST OF PROJECTS
- PHOTO INDEX
- CERTIFICATES & CREDENTIALS