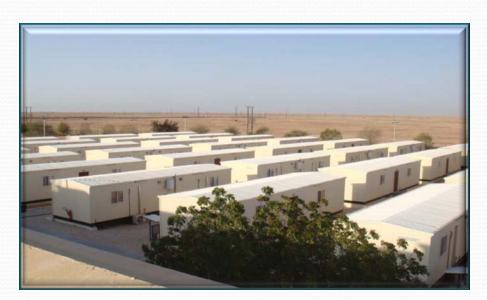

### MAJOR PROJECTS

Project: HAMRIYA FREE ZONE LEASE

**OFFICE BUILDINGS** 

Unit Size: 45.00 X 10.46M

14 UNITS (G.F)+14 UNITS (F.F)

Total Area:  $G.F:6589.80M^2 + F.F:6589.80M^2 = 13179.60M^2$ 

Proj. Value: AED 15,365,000.00

Project: AL RAHA DEVELOPMENT – Abu Dhabi

Unit Size: 33.75 X 10.00M - (G.F)+(F.F)

Total Area :  $G.F:337.50M^2 + F.F:337.50M^2 = 675M^2$ 

Proj. Value: AED 1,152,000.00

INTRODUCTION

POLICIES & PROCESS

PRODUCTS & SERVICES

MAJOR PROJECTS

PHOTO INDEX

• CERTIFICATES & CREDENTIALS

Project: RTA RAILWAY PROJECT - SITE OFFICE

Unit Size: 24.60 X 12.60M - (G.F)+(F.F)

Total Area:  $G.F:309.96M^2 + F.F:309.96M^2 = 619.92M^2$ 

Proj. Value: AED 625,200.00

Project: BELHASA DRIVING SCHOOL

Unit Size: 120.00 X 12.20M

Total Area: 1464M<sup>2</sup>

Proj. Value: AED 1,650,000.00

- INTRODUCTION
- POLICIES & PROCESS
- PRODUCTS & SERVICES
- MAJOR PROJECTS
- PHOTO INDEX
- CERTIFICATES 8
   CREDENTIALS