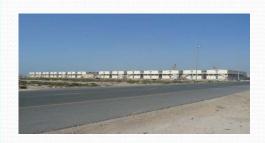

### MAJOR PROJECTS

Project: HAMRIYA FREE ZONE LEASE

**OFFICE BUILDINGS** 

Unit Size: 45.00 X 10.46M

14 UNITS (G.F)+14 UNITS (F.F)

Total Area:  $G.F:6589.80M^2 + F.F:6589.80M^2 = 13179.60M^2$ 

Proj. Value: AED 15,365,000.00