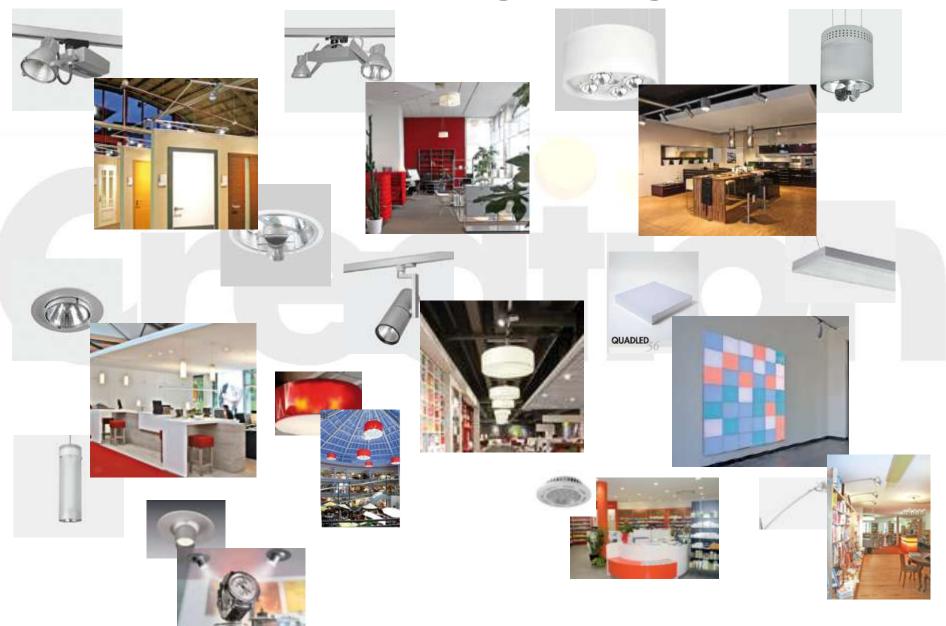

ght sources including cool running temperatures, low power, very long-life and a good selection of colours. They are therefore ideal for marker lighting, inaccessible areas or general effects lighting.

#### Module 36





LED-1200-36-WW

Module 12

# Transformers



Mode Transformers are the ideal and most trusted transformers for dimming if you wish to avoid compatibility issues.

Apart from being lightweight and compact in size, they also ensure cool operating temperature, low audible noise and come with a guarantee of two years.

The self resisting, short circuit and overload protected transformers are dimmable with all types of domestic and hard-fired dimmer.



Available in 12V &/or 24V version







# **Decorative Lighting**



#### **LED Retrofit Lamps**



# **Retail Lighting**



# **Indoor Lighting**





# **Outdoor Lighting**





















# Projects

### Qasr Al Sarab UAE (Abu Dhabi)







### Sir Bani Yas Island UAE (Abu Dhabi)









### The Marriot Resort India (Goa)











Capital Gate Tower UAE (Abu Dhabi)





Cove Rotana UAE (Ras Al Khaima)

#### Abu Dhabi Intl. Airport UAE

National Tower UAE (Abu Dhabi)

> Pullman Hotel UAE (Dubai)

DHABI LOUNGE



AEROPOSTALE UAE (Dubai / Sharjah / Abu Dhabi / Fujairah), Oman, Bahrain, Qatar



111

164





#### Milestones









....and many more

#### **Contact Details**