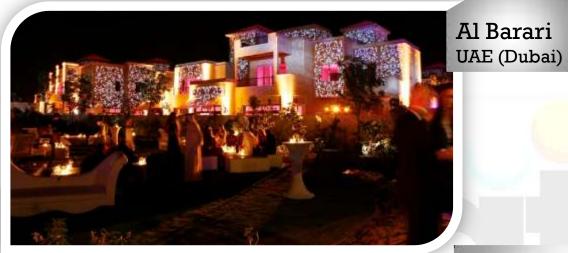

LED-1200-36-WW

Module 12

# Transformers



Mode Transformers are the ideal and most trusted transformers for dimming if you wish to avoid compatibility issues.

Apart from being lightweight and compact in size, they also ensure cool operating temperature, low audible noise and come with a guarantee of two years.

The self resisting, short circuit and overload protected transformers are dimmable with all types of domestic and hard-fired dimmer.



Available in 12V &/or 24V version







# **Decorative Lighting**



#### **LED Retrofit Lamps**



# **Retail Lighting**



# **Indoor Lighting**





# **Outdoor Lighting**





















# Projects

### Qasr Al Sarab UAE (Abu Dhabi)







### Sir Bani Yas Island UAE (Abu Dhabi)









### The Marriot Resort India (Goa)











Capital Gate Tower UAE (Abu Dhabi)





Cove Rotana UAE (Ras Al Khaima)

#### Abu Dhabi Intl. Airport UAE

National Tower UAE (Abu Dhabi)

> Pullman Hotel UAE (Dubai)

DHABI LOUNGE



AEROPOSTALE UAE (Dubai / Sharjah / Abu Dhabi / Fujairah), Oman, Bahrain, Qatar



111

164





#### Milestones









....and many more

#### **Contact Details**