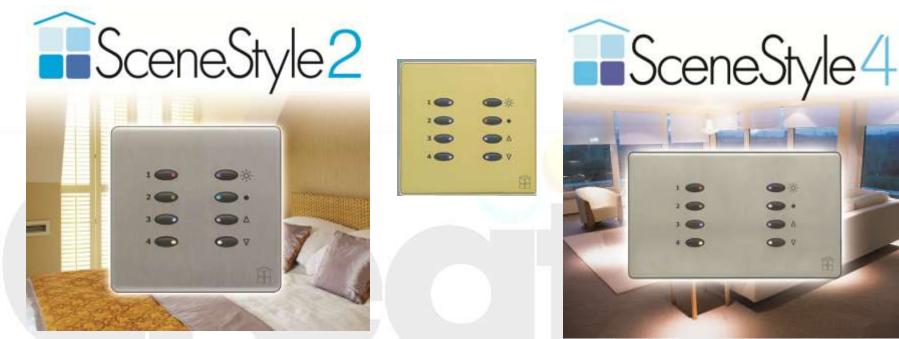

# SceneStyle

An elegant retrofit and compact dimmer, ideal for houses & villas. Suitable for mains dimming, offers different scene setting and holiday mode. Ideal for load up to 600W / 1200W and 2 / 4 circuits. It Brushed Stainless Steel comes with very slick IR remote control. Single gang (3x3) / Double gang (6x3) plate size module with option of brushed stainless steel, polished brass, polished chrome & white finish fascia.

SceneStyle

Polished Brass

'The Stylish way to Control your Lighting'