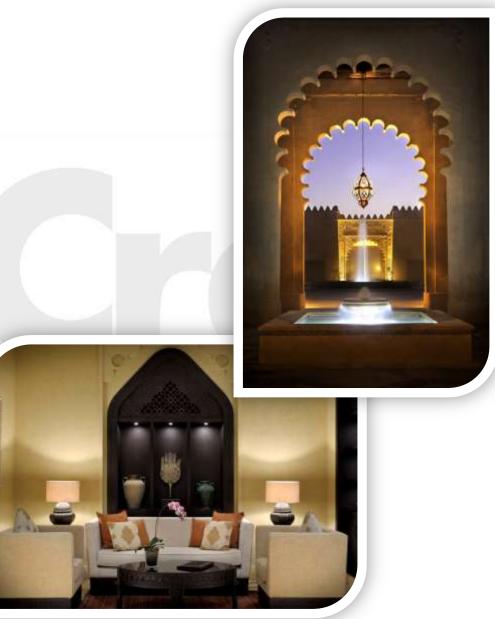

refore ideal for marker lighting, inaccessible areas or general effects lighting.

#### Module 36





LED-1200-36-WW

Module 12

# Transformers



Mode Transformers are the ideal and most trusted transformers for dimming if you wish to avoid compatibility issues.

Apart from being lightweight and compact in size, they also ensure cool operating temperature, low audible noise and come with a guarantee of two years.

The self resisting, short circuit and overload protected transformers are dimmable with all types of domestic and hard-fired dimmer.



Available in 12V &/or 24V version







# **Decorative Lighting**



#### **LED Retrofit Lamps**



# **Retail Lighting**



# **Indoor Lighting**





# **Outdoor Lighting**





















# Projects

### Qasr Al Sarab UAE (Abu Dhabi)







### Sir Bani Yas Island UAE (Abu Dhabi)









### The Marriot Resort India (Goa)











Capital Gate Tower UAE (Abu Dhabi)





Cove Rotana UAE (Ras Al Khaima)

#### Abu Dhabi Intl. Airport UAE

National Tower UAE (Abu Dhabi)

> Pullman Hotel UAE (Dubai)

DHABI LOUNGE



AEROPOSTALE UAE (Dubai / Sharjah / Abu Dhabi / Fujairah), Oman, Bahrain, Qatar



111

164





#### Milestones









....and many more

#### **Contact Details**