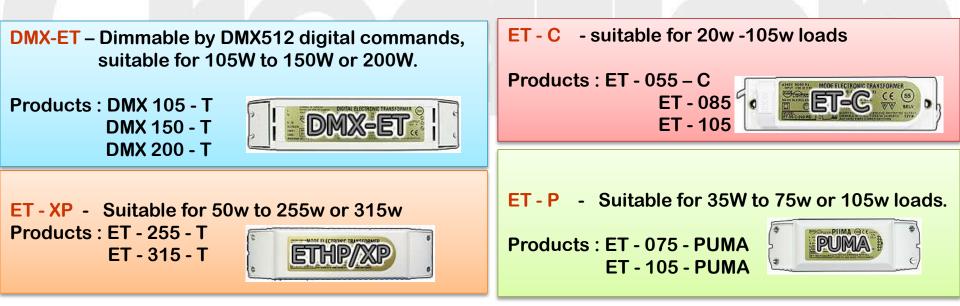

# Transformers

Mode Transformers are the ideal and most trusted transformers for dimming if you wish to avoid compatibility issues.

Apart from being lightweight and compact in size, they also ensure cool operating temperature, low audible noise and come with a guarantee of two years.

The self resisting, short circuit and overload protected transformers are dimmable with all types of domestic and hard-fired dimmer.

Available in 12V &/or 24V version