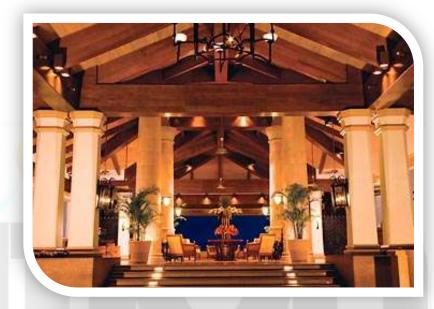

36





LED-1200-36-WW

Module 12

# Transformers



Mode Transformers are the ideal and most trusted transformers for dimming if you wish to avoid compatibility issues.

Apart from being lightweight and compact in size, they also ensure cool operating temperature, low audible noise and come with a guarantee of two years.

The self resisting, short circuit and overload protected transformers are dimmable with all types of domestic and hard-fired dimmer.



Available in 12V &/or 24V version







# **Decorative Lighting**



#### **LED Retrofit Lamps**



# **Retail Lighting**



# **Indoor Lighting**





# **Outdoor Lighting**





















# Projects

### Qasr Al Sarab UAE (Abu Dhabi)







### Sir Bani Yas Island UAE (Abu Dhabi)









### The Marriot Resort India (Goa)











Capital Gate Tower UAE (Abu Dhabi)





Cove Rotana UAE (Ras Al Khaima)

#### Abu Dhabi Intl. Airport UAE

National Tower UAE (Abu Dhabi)

> Pullman Hotel UAE (Dubai)

DHABI LOUNGE



AEROPOSTALE UAE (Dubai / Sharjah / Abu Dhabi / Fujairah), Oman, Bahrain, Qatar



111

164





#### Milestones









....and many more

#### **Contact Details**