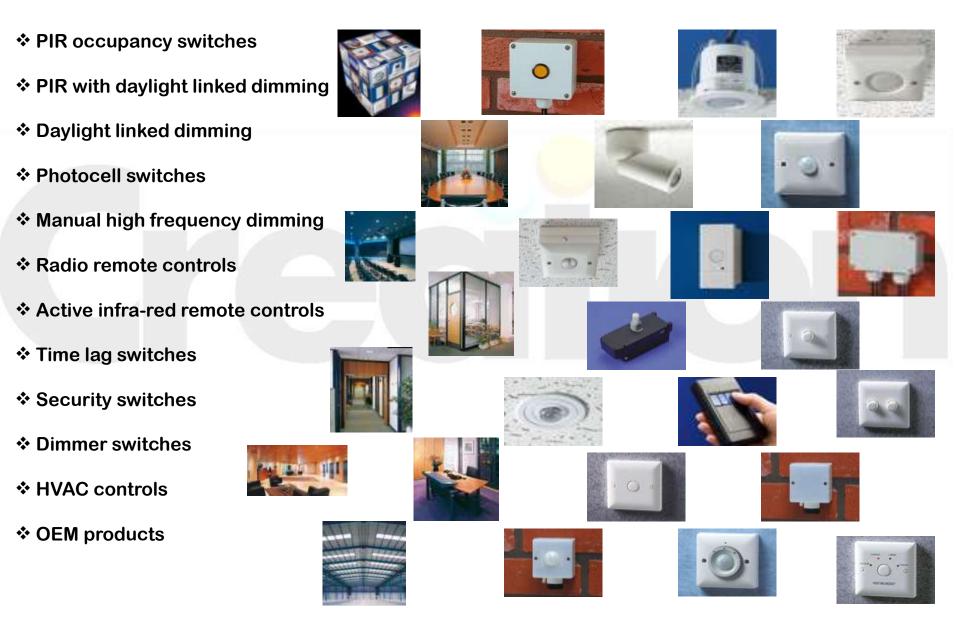

Lighting Control & Dimming System, Occupancy Sensor, Daylight Sensor, Motion

Sensors, Time Lag switches & HVAC Controllers

•Mode Lighting U.K. Ltd. www.modelighting.com

Danlers Limited

www.danlers.co.uk

# **Lighting Control Systems**

Other Mode Lighting products :