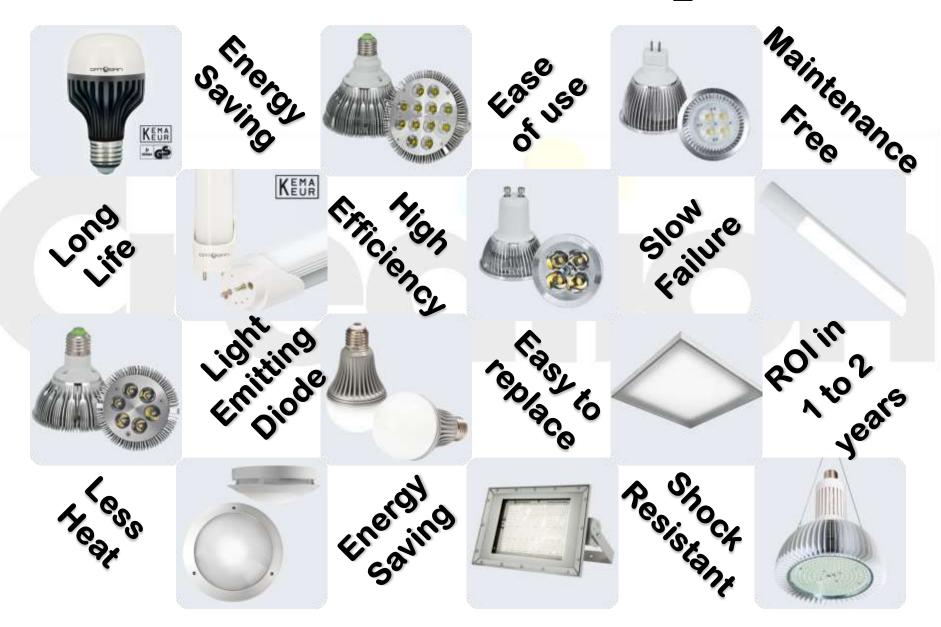

ages over conventional light sources including cool running temperatures, low power, very long-life and a good selection of colours. They are therefore ideal for marker lighting, inaccessible areas or general effects lighting.

#### Module 36





LED-1200-36-WW

Module 12

# Transformers



Mode Transformers are the ideal and most trusted transformers for dimming if you wish to avoid compatibility issues.

Apart from being lightweight and compact in size, they also ensure cool operating temperature, low audible noise and come with a guarantee of two years.

The self resisting, short circuit and overload protected transformers are dimmable with all types of domestic and hard-fired dimmer.



Available in 12V &/or 24V version







# **Decorative Lighting**



#### **LED Retrofit Lamps**



# **Retail Lighting**



# **Indoor Lighting**





# **Outdoor Lighting**





















# Projects

### Qasr Al Sarab UAE (Abu Dhabi)







### Sir Bani Yas Island UAE (Abu Dhabi)









### The Marriot Resort India (Goa)











Capital Gate Tower UAE (Abu Dhabi)





Cove Rotana UAE (Ras Al Khaima)

#### Abu Dhabi Intl. Airport UAE

National Tower UAE (Abu Dhabi)

> Pullman Hotel UAE (Dubai)

DHABI LOUNGE



AEROPOSTALE UAE (Dubai / Sharjah / Abu Dhabi / Fujairah), Oman, Bahrain, Qatar



111

164





#### Milestones









....and many more

#### **Contact Details**