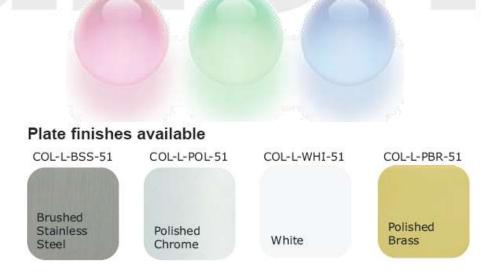

# SceneStyle

An elegant retrofit and compact dimmer, ideal for houses & villas. Suitable for mains dimming, offers different scene setting and holiday mode. Ideal for load up to 600W / 1200W and 2 / 4 circuits. It Brushed Stainless Steel comes with very slick IR remote control. Single gang (3x3) / Double gang (6x3) plate size module with option of brushed stainless steel, polished brass, polished chrome & white finish fascia.