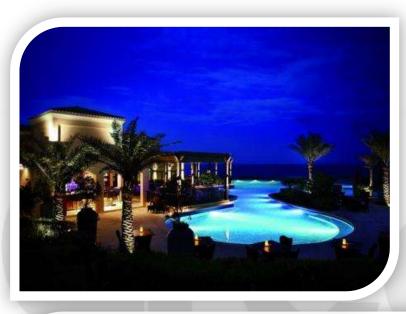

areas or general effects lighting.

#### Module 36





LED-1200-36-WW

Module 12

# Transformers



Mode Transformers are the ideal and most trusted transformers for dimming if you wish to avoid compatibility issues.

Apart from being lightweight and compact in size, they also ensure cool operating temperature, low audible noise and come with a guarantee of two years.

The self resisting, short circuit and overload protected transformers are dimmable with all types of domestic and hard-fired dimmer.



Available in 12V &/or 24V version







# **Decorative Lighting**



#### **LED Retrofit Lamps**



# **Retail Lighting**



# **Indoor Lighting**





# **Outdoor Lighting**





















# Projects

### Qasr Al Sarab UAE (Abu Dhabi)







### Sir Bani Yas Island UAE (Abu Dhabi)









### The Marriot Resort India (Goa)











Capital Gate Tower UAE (Abu Dhabi)





Cove Rotana UAE (Ras Al Khaima)

#### Abu Dhabi Intl. Airport UAE

National Tower UAE (Abu Dhabi)

> Pullman Hotel UAE (Dubai)

DHABI LOUNGE



AEROPOSTALE UAE (Dubai / Sharjah / Abu Dhabi / Fujairah), Oman, Bahrain, Qatar



111

164





#### Milestones









....and many more

#### **Contact Details**