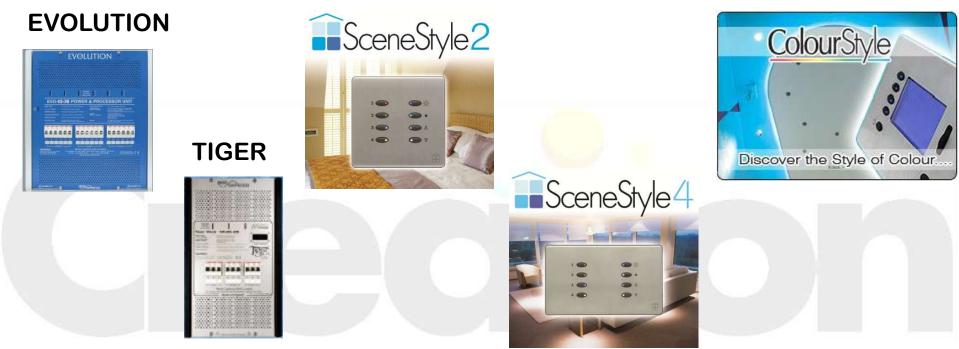

# **Lighting Control Systems**

Other Mode Lighting products :

#### TRANSFORMERS

"The result of over thirty-five years of lighting control innovation by Mode Lighting (UK) Limited, the Evolution system is the pinnacle in state-of-the-art lighting sophistication. Discerning clients across the world are now adopting the Mode **Evolution, with installations** ranging from luxury city to apartments country mansions. Evolution is intuitive to use, despite the powerful control available, with the system customised at the time of installation to meet your every control need."

Perfectly designed plates....

. . .

0000

.

The Tiger Dimmer panel comprises high power dimming / switching units configured and controlled using simple push button control plates. Tiger Units can be linked together to provide up to 99 circuits of control which can be controlled as 10 separate areas

# ColorStyle

ColourStyle512 is a DMX controller which has been designed with the non-technical user in mind. With the use of DMX fixtures in architectural applications on the increase, the requirement for a simple to program, simple to operate controller has become essential but has not previously been addressed with most DMX controllers being aimed at the entertainment lighting industry.