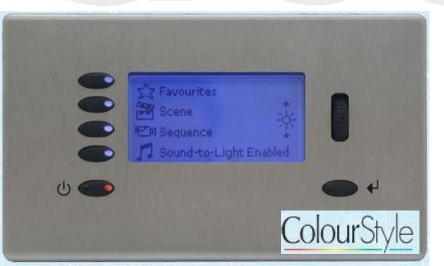

# ColorStyle

ColourStyle512 is a DMX controller which has been designed with the non-technical user in mind. With the use of DMX fixtures in architectural applications on the increase, the requirement for a simple to program, simple to operate controller has become essential but has not previously been addressed with most DMX controllers being aimed at the entertainment lighting industry.