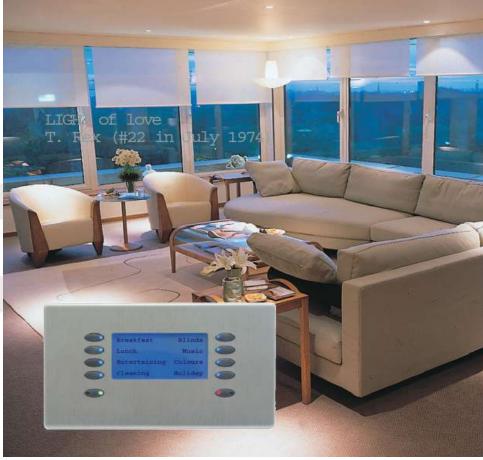

#### TRANSFORMERS

"The result of over thirty-five years of lighting control innovation by Mode Lighting (UK) Limited, the Evolution system is the pinnacle in state-of-the-art lighting sophistication. Discerning clients across the world are now adopting the Mode **Evolution, with installations** ranging from luxury city to apartments country mansions. Evolution is intuitive to use, despite the powerful control available, with the system customised at the time of installation to meet your every control need."