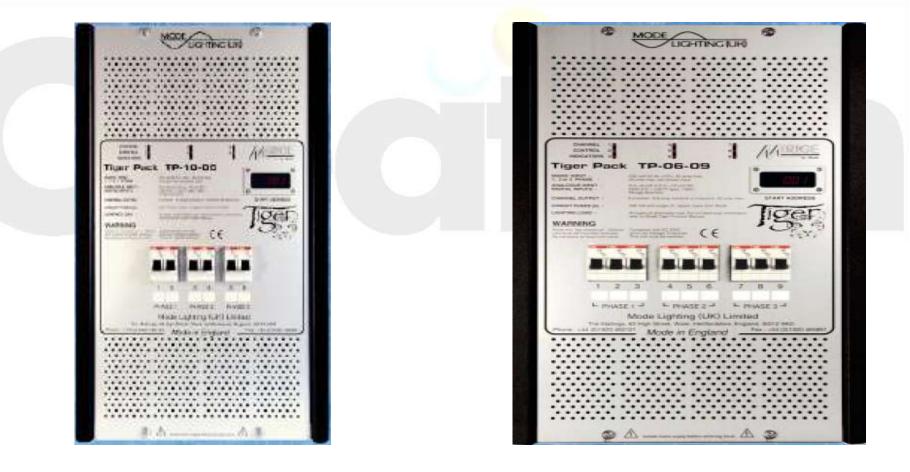

# **Lighting Control Systems**

Other Mode Lighting products :

Perfectly designed plates....

. . .

0000

.

The Tiger Dimmer panel comprises high power dimming / switching units configured and controlled using simple push button control plates. Tiger Units can be linked together to provide up to 99 circuits of control which can be controlled as 10 separate areas