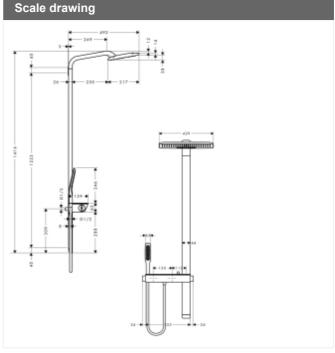

# Raindance E 420 2jet Showerpipe, DN15

## consisting of:

- Raindance Air 420mm 2jet overhead shower with AirPower and QuickClean antilimescale system, RainAir and RainFlow
- thermostat for exposed installation with shutoff/diverter valve for hand and overhead shower, diverter for flood jet
- · shower arm 380 mm
- · shelf made of safety glass, colour white
- · mounting dimensions for thermostat 150mm±12mm
- · 1jet baton hand shower (no.28558000)
- · Isiflex shower hose 1.60m DN15 (no.28276000)
- including 8mm wall bar spacer (no.95573000)
- · flow rate at 0.3MPa:
- · overhead shower:
- · RainAir spray: 17 I/min · Flood spray: 22 I/min
- hand shower: 16 l/min
- · not suitable for continuous flow water heaters