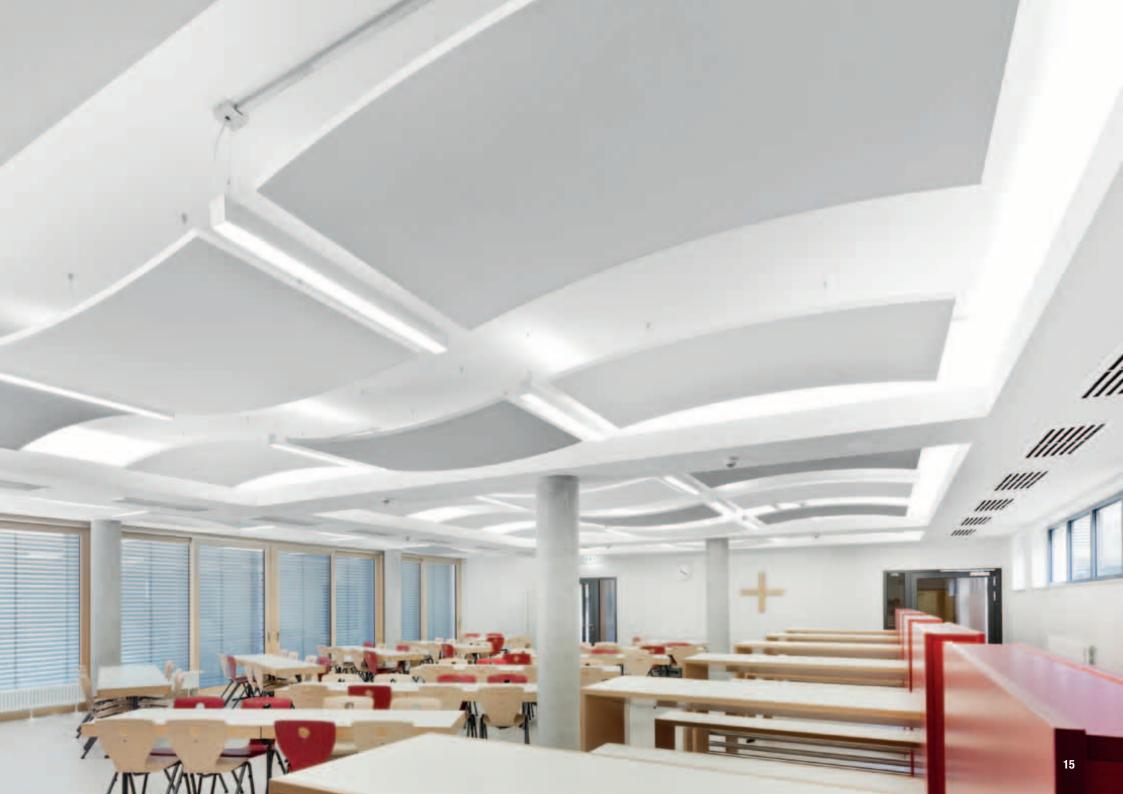

## ST.-URSULA SCHOOL - WÜRZBURG, GERMANY

THERMATEX Sonic arc

Architect: Hentschel + Schulz