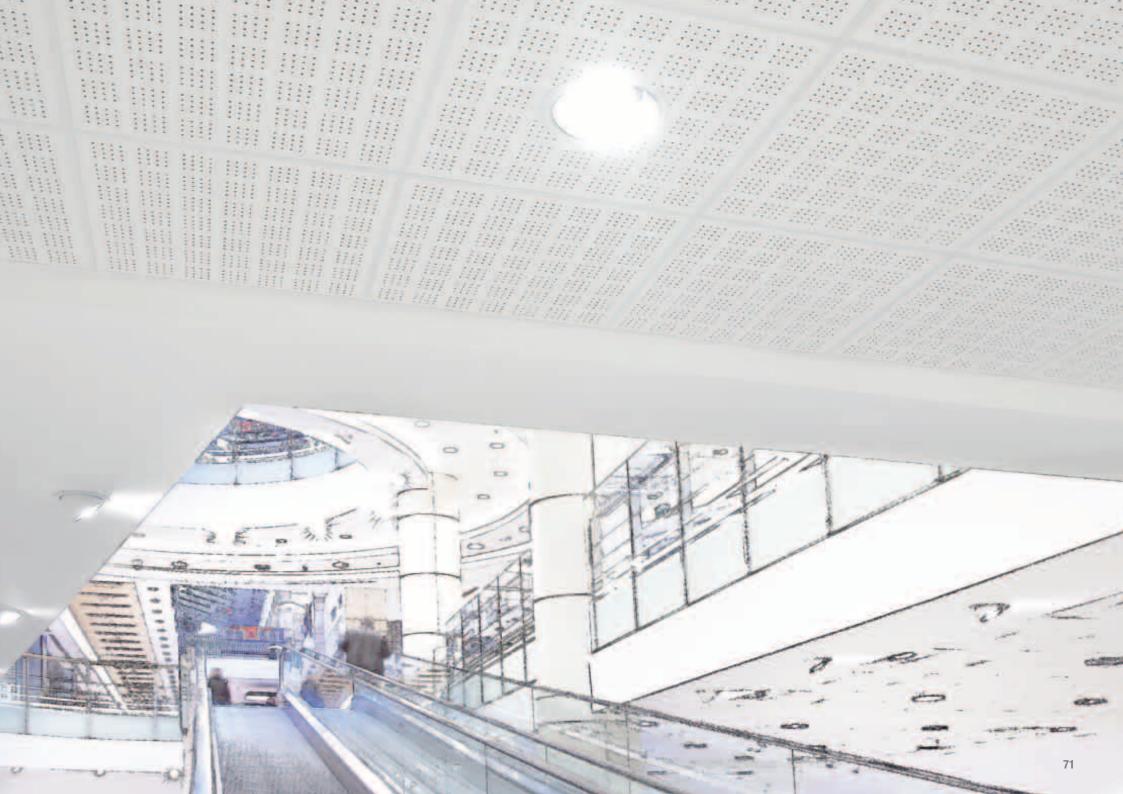

#### THE MALL - SOFIA, BULGARIA

THERMATEX Symetra Rg 4-16 / 4x4, AW/SK, System I THERMATEX Symetra Rg 4-16 / 4x4, SK, System C THERMATEX Alpha black, SK, System C THERMATEX Fine Stratos, AW/SK, System I Architect: Ilian Iliev