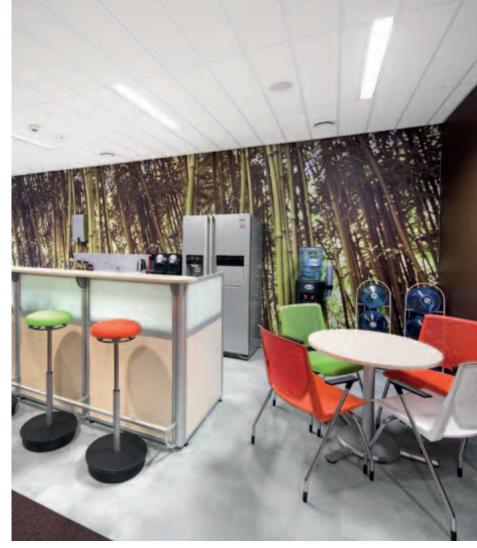

#### NURSERY KROHNSHAGEN - KIEL, GERMANY

THERMATEX Alpha ONE, VT-S 24, System C Architect: bbp: architects bda

"It doesn't reverberate through the halls, when three or four kids mistake the corridor for a racetrack."