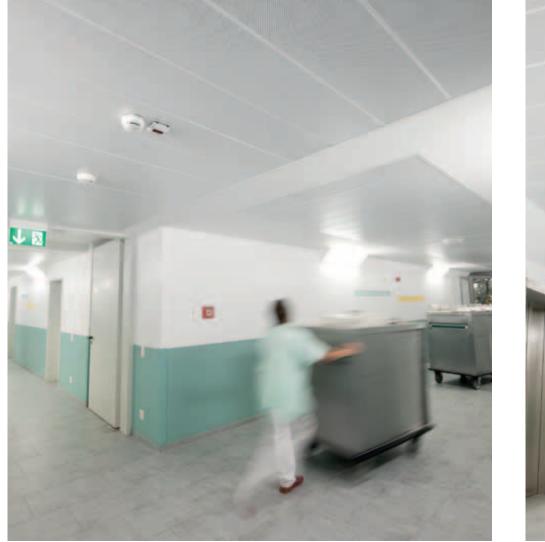

# HOSPITAL FREYUNG - FREYUNG, GERMANY

Independent fire protection ceiling F30 Uno + Metal

Architect: ssp Planung