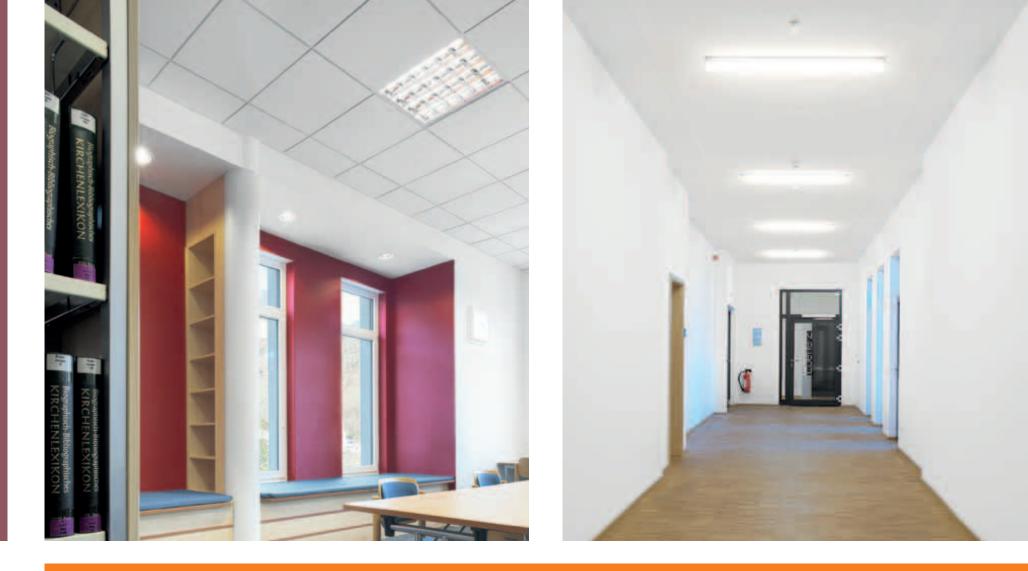

lpha, SK, System C THERMATEX *Ventatec* 

Architect: DI Thomas Wagensommerer







## ST.-URSULA SCHOOL - WÜRZBURG, GERMANY

THERMATEX Sonic arc

Architect: Hentschel + Schulz







#### NURSERY KROHNSHAGEN - KIEL, GERMANY

THERMATEX Alpha ONE, VT-S 24, System C Architect: bbp: architects bda

"It doesn't reverberate through the halls, when three or four kids mistake the corridor for a racetrack."







#### LUDWIG-UHLAND-SCHOOL - LEINFELDEN, GERMANY

Independent fire protection ceiling F30 Uno in THERMATEX Star

Architect: GUD Architects Stuttgart







#### HAVEL SCHOOL - BERLIN, GERMANY

THERMATEX Sonic arc

AMF Wall panel

Architect: Becker BDA, Berlin







#### DOMINICUS-VON-LINPRUN-SCHOOL - VIECHTACH, GERMANY

THERMATEX SF Acoustic, System C

Architect: Brunner, Viechtach







#### LIEBENZELLER MISSION - BAD LIEBENZELL, GERMANY

Independent fire protection ceiling F30 Uno in THERMATEX Fine Stratos micro THERMATEX Alpha, VT-S 24, System C THERMATEX Alpha HD, AW/SK, System F and I THERMATEX Acoustic, AW/SK, System F and I THERMATEX Star, SK, System C Architect: Liebenzeller Mission Building Department











#### **TOUR HORIZONS - BOULOGNE BILLANCOURT, FRANCE**

THERMATEX dB Acoustic 24 mm, SK, System C THERMATEX dB Acoustic 30 mm, AW/SK, System I Architect: Jean Nouvel, Paris









## TECHNOPÔLE - MEUDON, FRANCE

THERMATEX Fine Stratos Micro Office 24 mm, AW / SK, System I

Architect: Valode & Pistre, Paris









#### **PROGROUP AG - LANDAU, GERMANY**

THERMATEX Sonic Sky

THERMATEX Acoustic, AW / SK





#### **ASKANISCHER PLATZ - BERLIN, GERMANY**