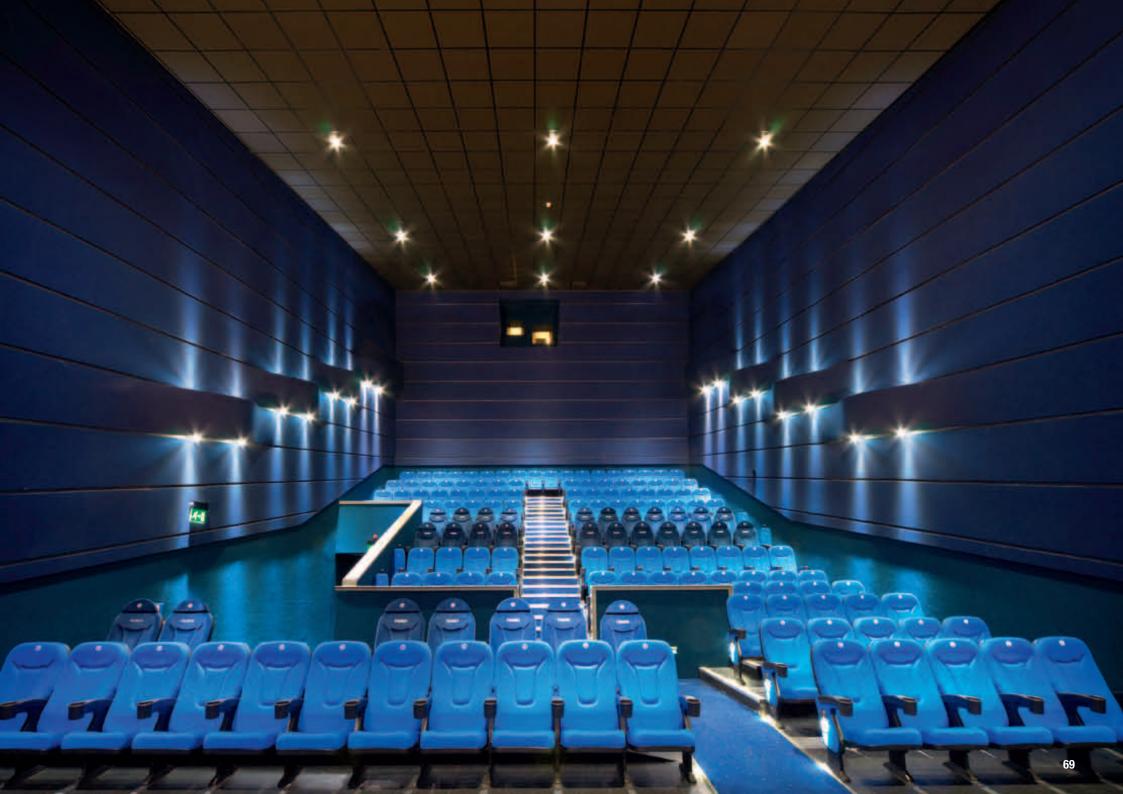

#### CINEMA ODEON "NEW IMAX CINEMA" - GATESHEAD, GREAT BRITAIN

THERMATEX Alpha black, SK, System C

Architect: Chapman Taylor Partners