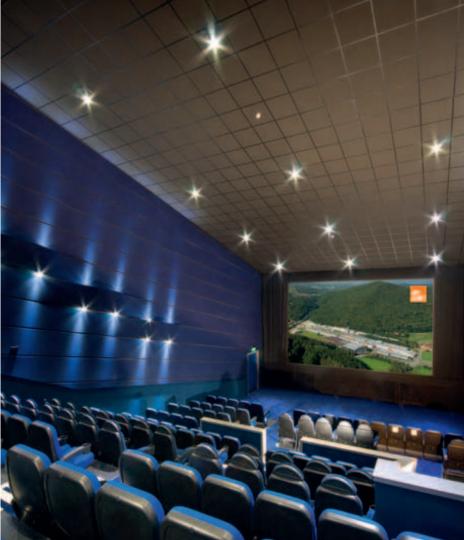

#### CINEMA ODEON "NEW IMAX CINEMA" - GATESHEAD, GREAT BRITAIN

THERMATEX Alpha black, SK, System C

Architect: Chapman Taylor Partners