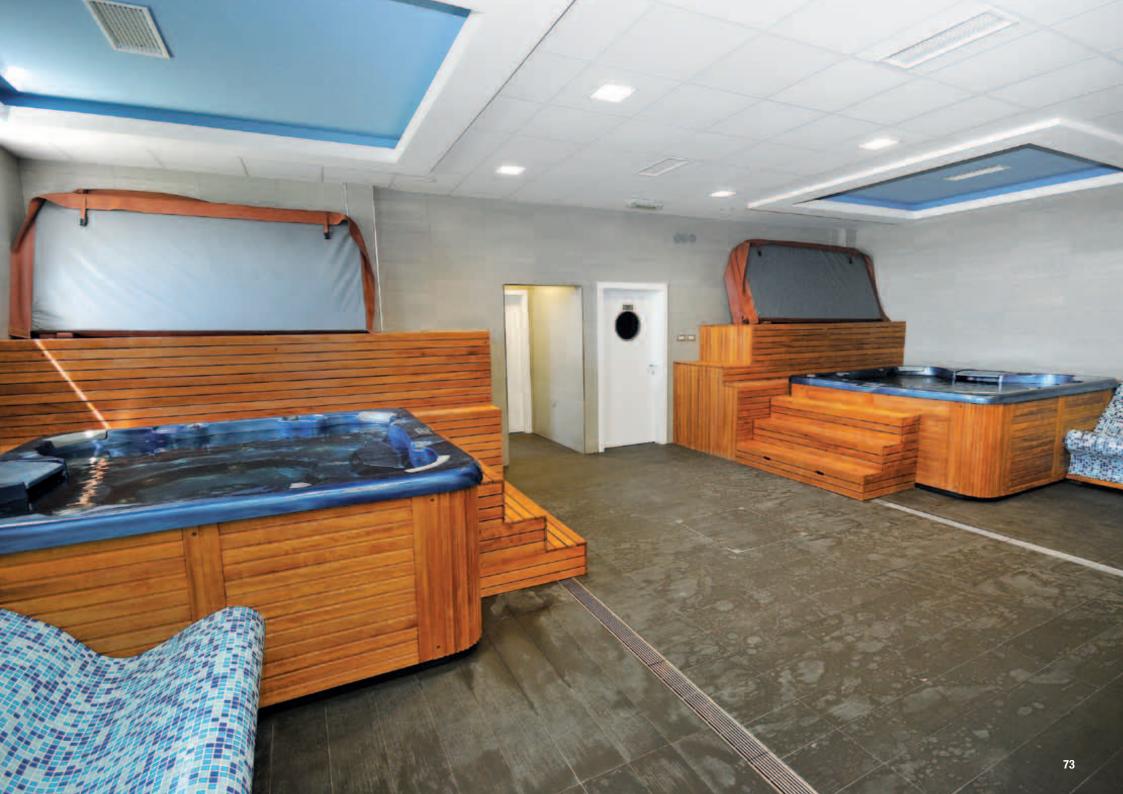

## **HOSPITAL CIRCLE BATH - BATH, GREAT BRITAIN**

Ecomin Filigran, SK, System C

Architect: Foster & Partners