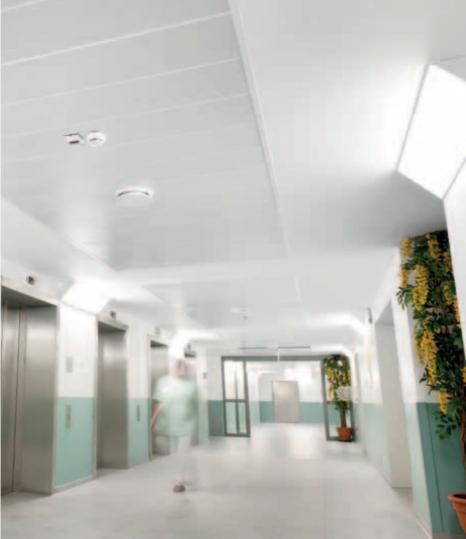

# HOSPITAL FREYUNG - FREYUNG, GERMANY

Independent fire protection ceiling F30 Uno + Metal

Architect: ssp Planung