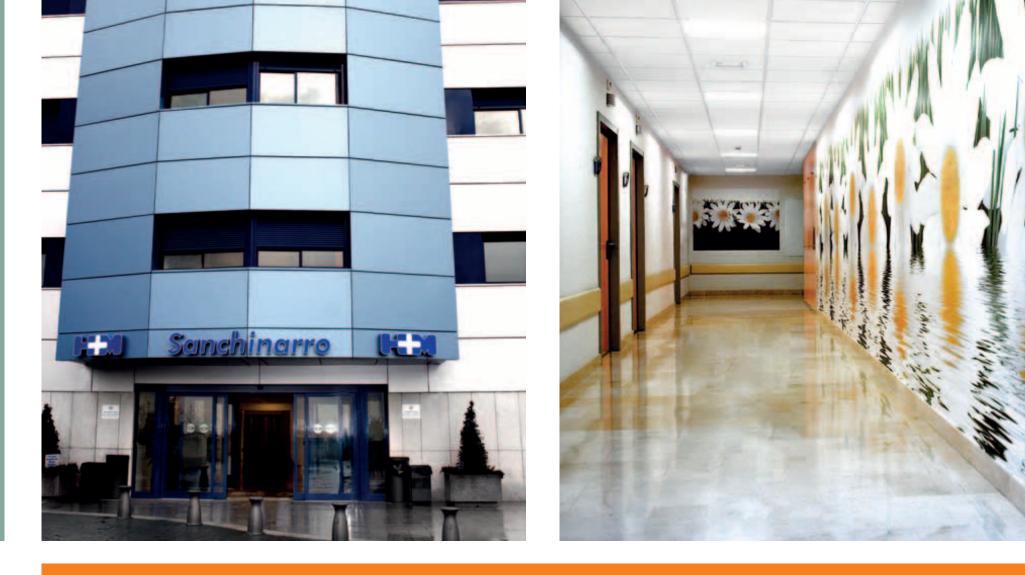

#### HOSPITAL MADRID NORTE SANCHINARRO - MADRID, SPAIN

THERMATEX Acoustic, SK, System C

THERMATEX Plain, SK, System C

Architect: Hermandad Nacional de Arquitectos