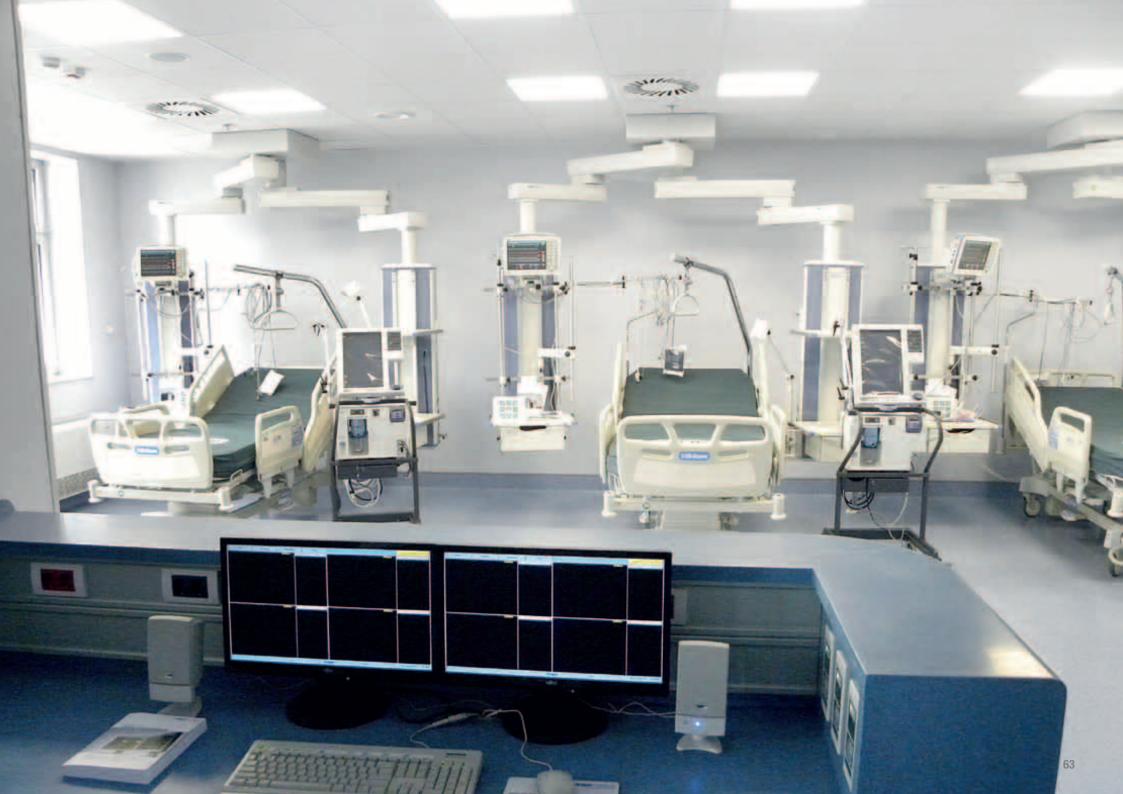

# HEALTHCARE

## **HOSPITAL CIRCLE BATH - BATH, GREAT BRITAIN**

Ecomin Filigran, SK, System C

Architect: Foster & Partners