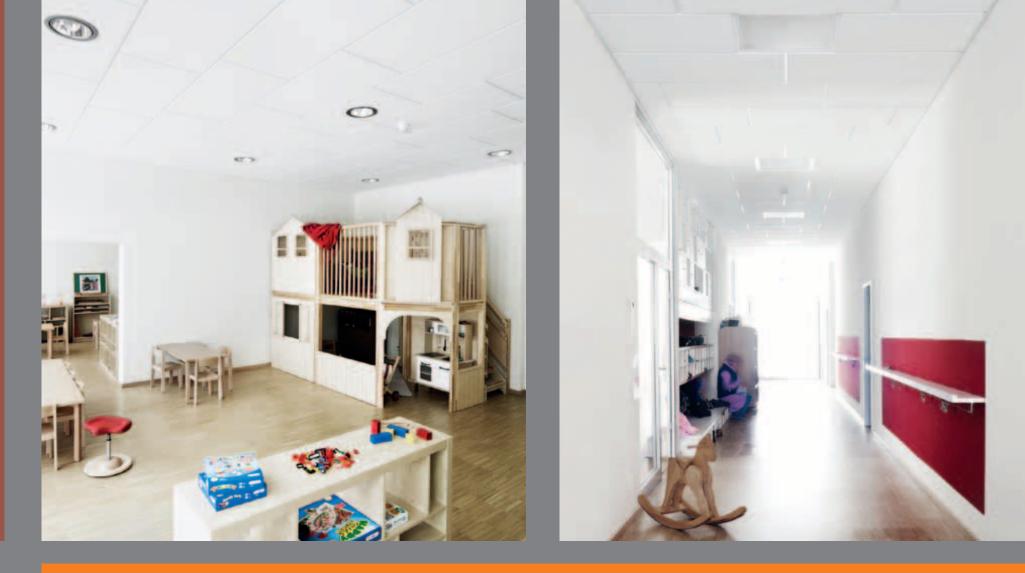

#### NURSERY KROHNSHAGEN - KIEL, GERMANY

THERMATEX Alpha ONE, VT-S 24, System C Architect: bbp: architects bda

"It doesn't reverberate through the halls, when three or four kids mistake the corridor for a racetrack."