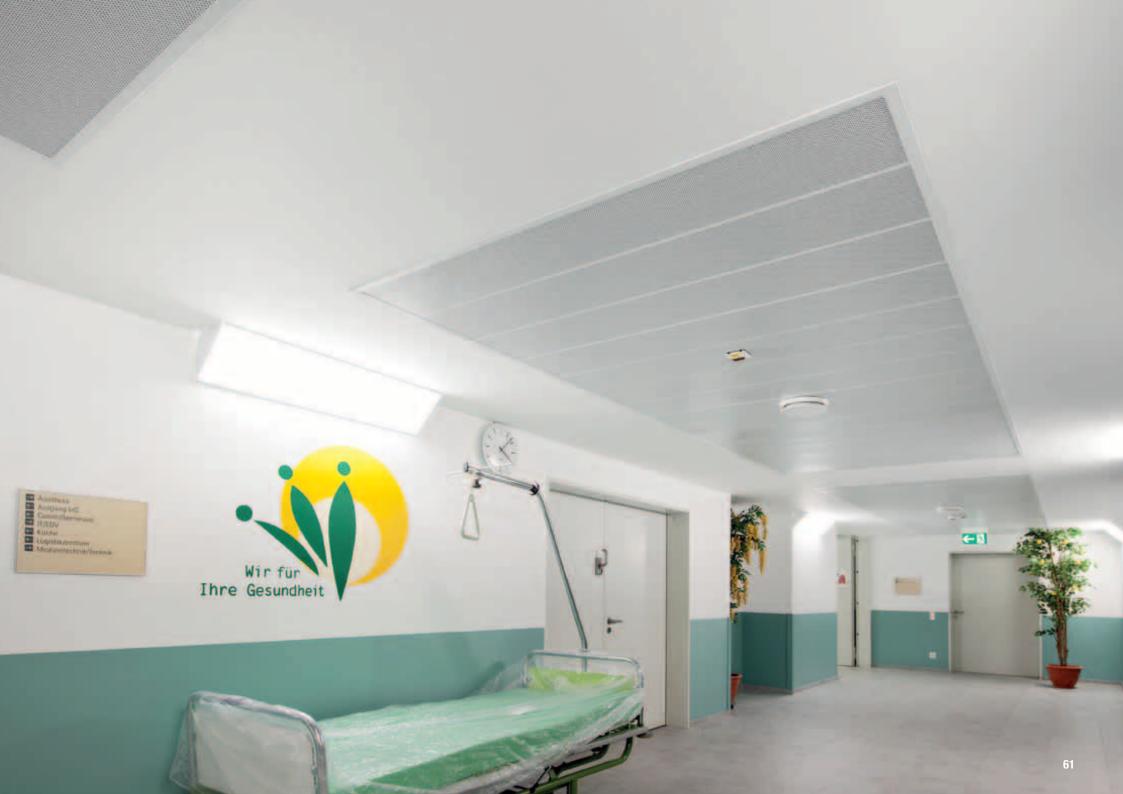

# HOSPITAL FREYUNG - FREYUNG, GERMANY

Independent fire protection ceiling F30 Uno + Metal

Architect: ssp Planung