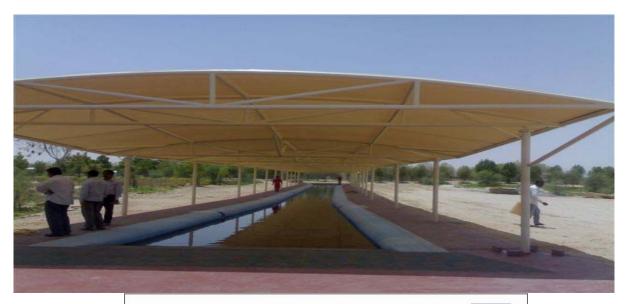

#### CLIENT: ENGINEER'S OFFICE

MAIN CONTRACTOR: ENGINEER'S OFFICE

CONSULTANT: ENGINEER'S OFFICE

PROJECT: PROPOSED CAMEL PADDOCKS & SHADES @ NAD ALSHEBA WITH HDPE FABRIC

CLIENT: ENGINEER'S OFFICE

MAIN CONTRACTOR: ENGINEER'S OFFICE

CONSULTANT: ENGINEER'S OFFICE

PROJECT: CONSTRUCTION OF HORSE SWIMMING POOL & HORSE WALKER @EMMAR STABLES WITH HDPE FABRIC