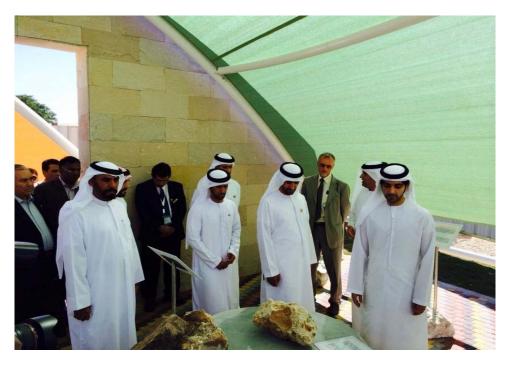

#### CLIENT: AL AIN MUNICIPALITY

#### MAIN CONTRACTOR: NAEL GENERAL CONTRACTING

FABRIC STRCTURE CONTRACTOR: Mister Shade Ind.Co.LLC,

**PROJECT:** SHADE STRUCTURE WITH HDPE FABRIC FOR GEOLOGICAL GARDEN, AL JAHILI PARK, AL AIN