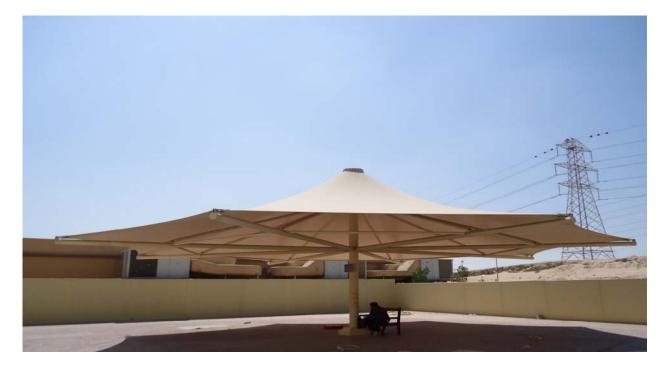

### PROJECT: CAR PARKING SHADE STRUCTURE FOR RULER'S COURT OFFICE, DUBAI

CLIENT: IKEA

MAIN CONTRACTOR: AL FUTTAIM CARILLION

CONSULTANT: HAL CROW

PROJECT: CAR PARKING SHADE STRUCTURE AT IKEA-YASLAND, ABU DHABI, WITH HDPE FABRIC FOR 300 CARS