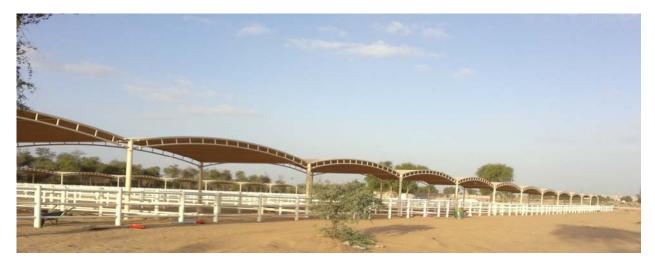

#### CLIENT: MEYDAN

# PROJECT: DUBAI EQUISTARIAN CLUB (DRC) SCOPE: SHADE STRUCTURES WITH HDPE FABRIC