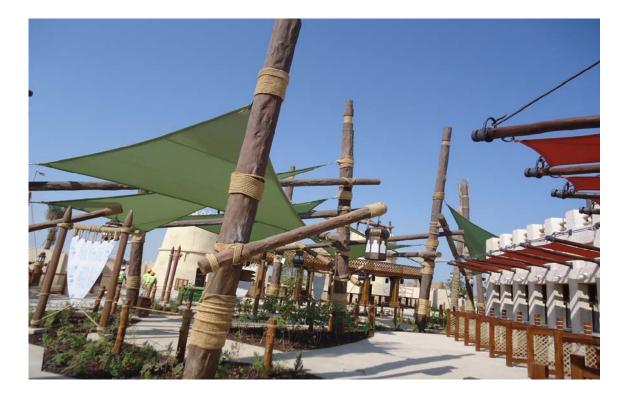

#### MAIN CONTRACTOR: NAEL GENERAL CONTRACTING

FABRIC STRCTURE CONTRACTOR: Mister Shade Ind.Co.LLC,

**PROJECT:** SHADE STRUCTURE WITH HDPE FABRIC FOR GEOLOGICAL GARDEN, AL JAHILI PARK, AL AIN

#### CLIENT: AL AIN MUNICIPALITY