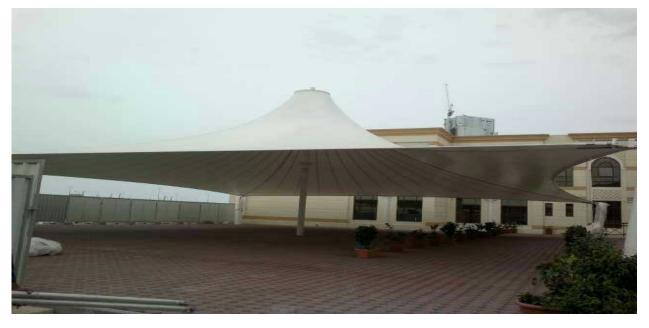

#### CLIENT: QATAR PETROLEUM

MAIN CONTRACTOR: SEG-SOCIETE D'ENTERPRISE & DE GESTION, QATAR

CONTRACTOR: AL DANA TECHNICAL SERVICE & ENGINEERING

**PROJECT:** SHADE STRUCTURE FOR RAS LAFFAN EMERGENCY & SAFETY COLLEGE, QATAR WITH PVC FABRIC