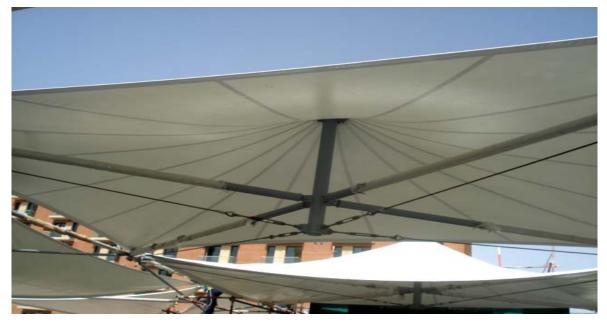

#### CLIENT: KHALIFA CITY PALACE

POOL WITH PVC FABRIC

MAIN CONTRACTOR: THREE SIXTY ESTATE MANAGEMENT CONSULTANT: THREE SIXTY ESTATE MANAGEMENT PROJECT: MEMBRANE STRUCTURE FOR KHALIFA CITY PALACE SWIMMING