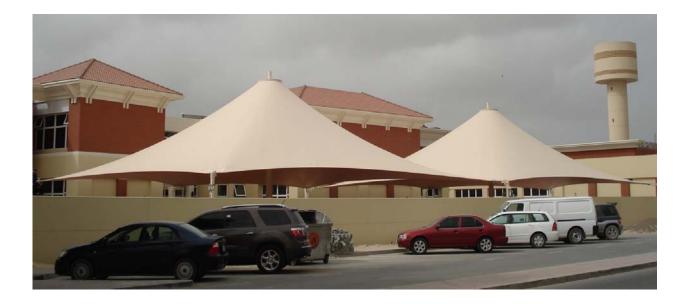

#### **CLIENT: ALDAR PROPERTIES**

MAIN CONTRACTOR: ALEC

CONSULTANT: W/S ATKINS

FABRIC STRCTURE CONTRACTOR: Mister Shade Ind.Co.LLC,

PROJECT: VARIOUS TYPE OF SHADE STRUCTURE WITH PVC & HDPE FABRIC FOR YAS WATER PARK, Abu Dhabi