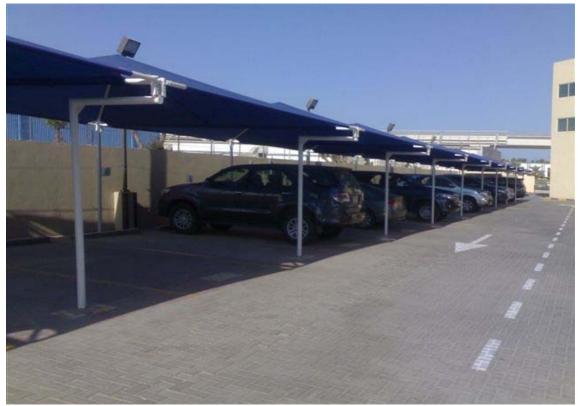

#### CLIENT: RULER'S COURT

### PROJECT: CAR PARKING SHADE STRUCTURE FOR RULER'S COURT OFFICE, DUBAI

CLIENT: IKEA

MAIN CONTRACTOR: AL FUTTAIM CARILLION

CONSULTANT: HAL CROW

PROJECT: CAR PARKING SHADE STRUCTURE AT IKEA-YASLAND, ABU DHABI, WITH HDPE FABRIC FOR 300 CARS