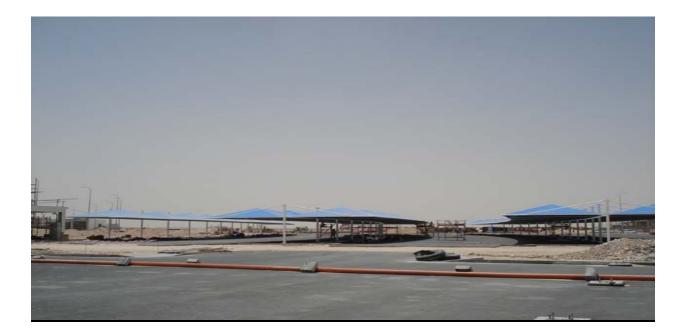

#### CLIENT: QATAR PETROLEUM

MAIN CONTRACTOR: SEG-SOCIETE D'ENTERPRISE & DE GESTION, QATAR

CONTRACTOR: AL DANA TECHNICAL SERVICE & ENGINEERING

**PROJECT:** SHADE STRUCTURE FOR RAS LAFFAN EMERGENCY & SAFETY COLLEGE, QATAR WITH PVC FABRIC