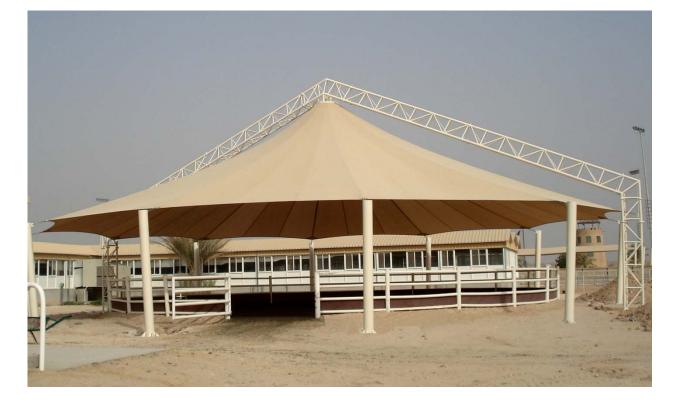

#### CLIENT: ENGINEER'S OFFICE

MAIN CONTRACTOR: ENGINEER'S OFFICE

CONSULTANT: ENGINEER'S OFFICE

PROJECT: PROPOSED CAMEL PADDOCKS & SHADES @ NAD ALSHEBA WITH HDPE FABRIC

CLIENT: ENGINEER'S OFFICE

MAIN CONTRACTOR: ENGINEER'S OFFICE

CONSULTANT: ENGINEER'S OFFICE

PROJECT: CONSTRUCTION OF HORSE SWIMMING POOL & HORSE WALKER @EMMAR STABLES WITH HDPE FABRIC