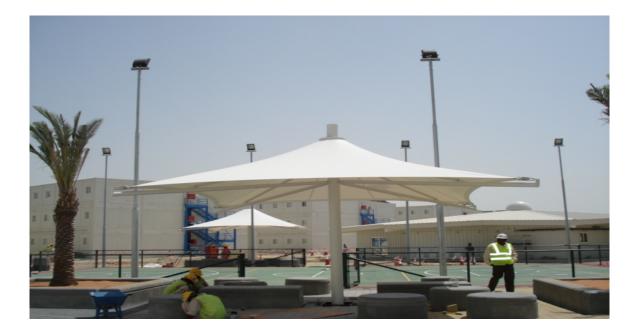

#### CLIENT: RULER'S COURT

### PROJECT: CAR PARKING SHADE STRUCTURE FOR RULER'S COURT OFFICE, DUBAI

CLIENT: IKEA

MAIN CONTRACTOR: AL FUTTAIM CARILLION

CONSULTANT: HAL CROW

PROJECT: CAR PARKING SHADE STRUCTURE AT IKEA-YASLAND, ABU DHABI, WITH HDPE FABRIC FOR 300 CARS