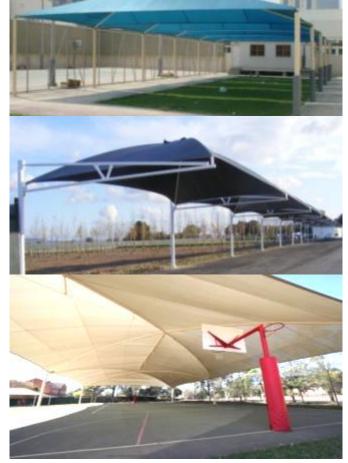

### Synthesis Wind Breaks

### **Synthesis Wind Breaks**

With a windbreak wind is managed and fruit won't be damaged from wind

Waterproof Polyfabrics made in Australia for Agriculture, Mining, and Building