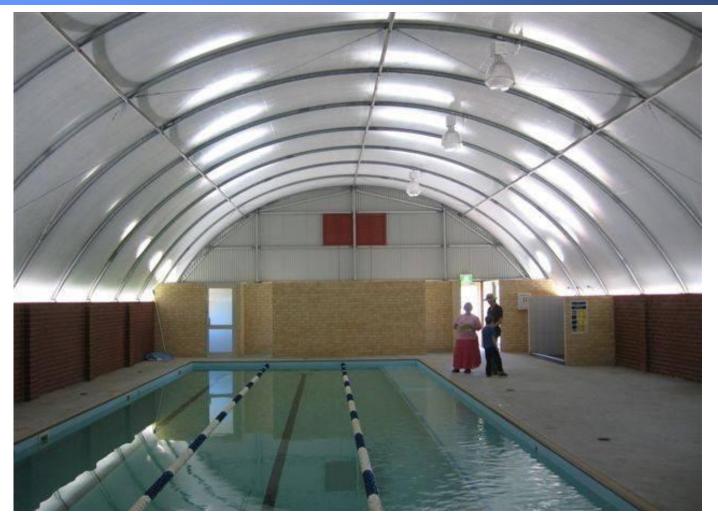

#### Shade Structure Designs

#### Shade Structure Design – 3 main types

Advanced Polymer Fabrics

Skateboard park

carparking

Garden shop

School in Beijing

### Shade Structure Design – Arch Support

### Shade Structure Design – Arch Support

School basketball court