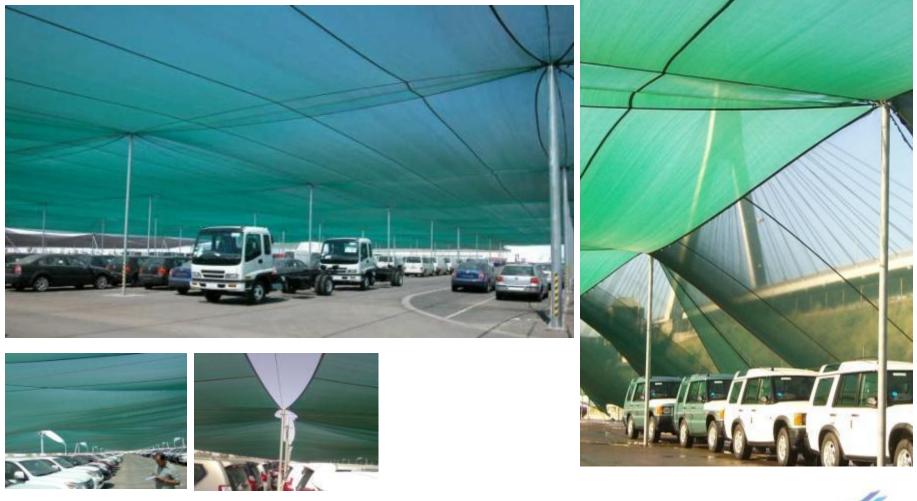

### Premium Hortshade – Car Parking for malls

- Southland Shopping Centre (Melbourne)
- Roof top car parking (20mtr high roof), 1km from beach, installed for 13 years.
- Cheaper alternative to Commercial 95 for cars.

#### Premium Hortshade – New Car Storage