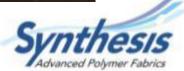

# Synthesis Premium Hortshade®

- Knitted HDPE (various weights based on cover factor)
- Types by Cover factor:

Extra Light (30%) / Light (50%) / Medium (70%) / Heavy (80%)

- Colours:
  - Green / Black / White / Beige
  - Colours and shade factors used for different plants
- Dimensions:
  - 1.83m and 3.66m / 50m rolls
- 10 Year Warranty
- Designed to protect and nurture assets (plants, people or cars)
- Gale Pacific invented this product in the 1970's.

### Synthesis Premium Hortshade - plants