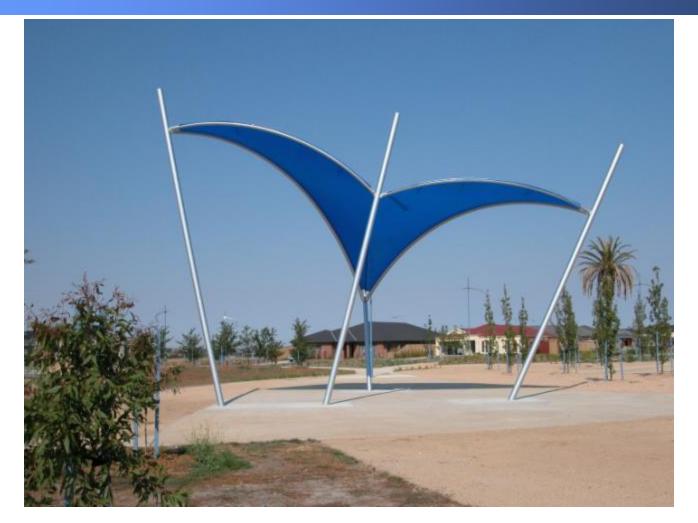

ortshade®

- Knitted HDPE (various weights based on cover factor)
- Types by Cover factor:

Extra Light (30%) / Light (50%) / Medium (70%) / Heavy (80%)

- Colours:
  - Green / Black / White / Beige
  - Colours and shade factors used for different plants
- Dimensions:
  - 1.83m and 3.66m / 50m rolls
- 10 Year Warranty
- Designed to protect and nurture assets (plants, people or cars)
- Gale Pacific invented this product in the 1970's.









### Synthesis Premium Hortshade - plants









### Premium Hortshade – Car Parking for malls

- Southland Shopping Centre (Melbourne)
- Roof top car parking (20mtr high roof), 1km from beach, installed for 13 years.
- Cheaper alternative to Commercial 95 for cars.







#### Premium Hortshade – New Car Storage







#### Shade Structure Designs







#### Shade Structure Design – 3 main types



Advanced Polymer Fabrics







Skateboard park













carparking





















Garden shop















School in Beijing













# Shade Structure Design – Conical







# Shade Structure Design – Conical







#### Shade Structure Design – Conical



University in the Middle East













### Shade Structure Design - Conical







### Shade Structure Design – Arch Support







### Shade Structure Design – Arch Support



School basketball court





### Shade Structure Design – Arch Support







### Shade Structure Design - Decorative







# Other Gale knitted Products for Horticulture





# Synthesis Quad Crossover

- Knitted HDPE
- Dimensions range from 12-20mtr wide
- Horticultural net designed by G