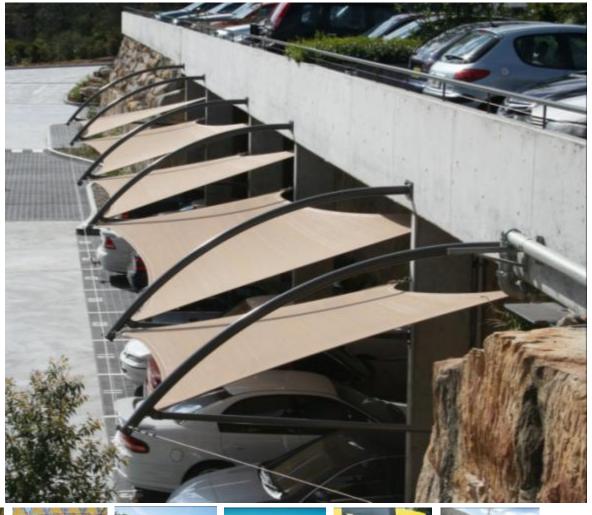

### Premium Hortshade – Car Parking for malls

- Southland Shopping Centre (Melbourne)
- Roof top car parking (20mtr high roof), 1km from beach, installed for 13 years.
- Cheaper alternative to Commercial 95 for cars.

#### Premium Hortshade – New Car Storage