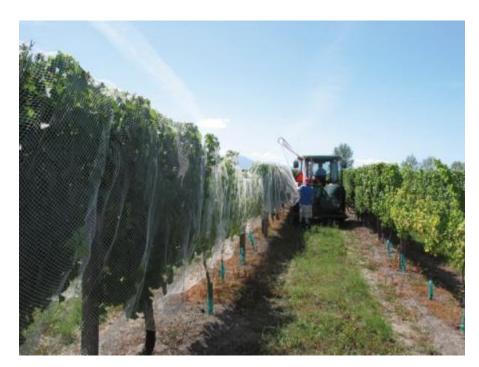

Dimensions range from 12-20mtr wide
- Horticultural net designed by Gale Pacific
- Long history of 20 years
- Used a lot of fruit orchards to maximise production and quality of fruit.
- **Designed for Crop Protection** sun, wind, birds, heavy rainfall, hail, frost, bats, other vermin
- Helps to manage water and fertiliser wastage, pests, shade, climate (temp), bee management for pollination
- Yield manipulation of environment (heat/wind/moisture), reduction of losses due to above, increased pack rates, higher overall fruit quality
- Can reduce insurance premiums on properties. Adds value to property.
- Well designed structure will last 10+ years.







### Synthesis Quad Crossover







### Synthesis Quad Crossover







### Synthesis Quad Crossover







## Synthesis Vine Netting









# Hail Netting







### Synthesis Wind Breaks







### **Synthesis Wind Breaks**







With a windbreak wind is managed and fruit won't be damaged from wind



Waterproof Polyfabrics made in Australia for Agriculture, Mining, and Building







#### • Features:

- 340gsm, Polypropylene membrane
- 2.05x50 (or 1000mtr)
- Waterproof
- Excellent abrasion and flex crack properties
- Strong base fabric provides excellent performance compared to heavier PVC
- Used in very harsh conditions in Australia
- Excellent welding strength (hot air or hot wedge)
- Product Usage:
  - Agricultural storage (i.e. wheat)
  - Shade structures
  - Dam lining
  - Long life tarpaulin applications





Hot wedge welding



































## Synthesis Multiblock®

#### • Features:

- 425g