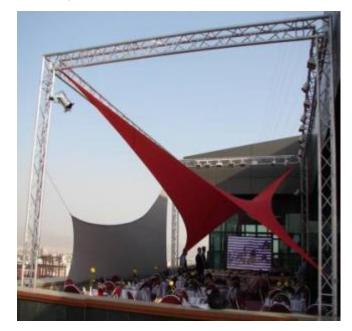

duction, through to finished knitted product and packaging.
- Custom designed German and Italian technology in yarn extrusion, knitting, warping
- PP and PVC extrusion and weaving capabilities









# **GPST Technology Areas**







### Synthesis Products

- We create and market a large range of products from architectural shade to winery bird netting, Greenhouse membranes, to water tank liners, grain storage and coal mining ventilation.
- We will focus on the following items for Japan:
  - Synthesis Commercial 95 architectural shade
  - Synthesis Commercial 95 WP waterproof architectural shade
  - Synthesis SaFRshade FR architectural shade
  - Synthesis AF230 architectural shade
  - Synthesis Premium Hortshade horticultural fabric for plant cultivation and asset protection(i.e cars)



- Synthesis Landmark waterproof membrane for protecting agricultural commodities, shading, and asset protection
- Synthesis Solarweave reinforced greenhouse cover material.





#### Notes on the Australian shade market

- Sun protection is a serious matter in Australia. People are worried about skin cancer.
- Schools, and kindergartens are big users of shade cloth. Children must be protected from Sun burn in Australia. It is the law.
- People in Australia also like to spend time with family and friends outdoors during summer. Without shade it is uncomfortable.
- Many homes use shade materials. Approx 10million sqm of knitted HDPE shade fabric is sold into the Australian market for sun protection for people. This number excludes knitted shade fabric for plants.
- It is a mature market bu