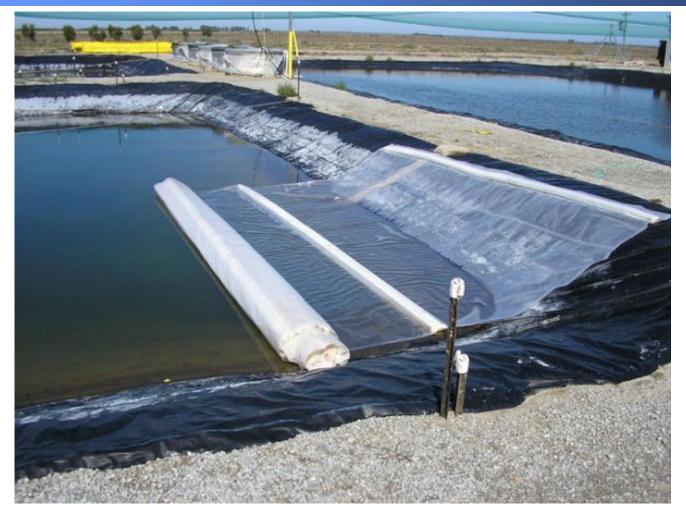

#### • Features:

- 340gsm, Polypropylene membrane
- 2.05x50 (or 1000mtr)
- Waterproof
- Excellent abrasion and flex crack properties
- Strong base fabric provides excellent performance compared to heavier PVC
- Used in very harsh conditions in Australia
- Excellent welding strength (hot air or hot wedge)
- Product Usage:
  - Agricultural storage (i.e. wheat)
  - Shade structures
  - Dam lining
  - Long life tarpaulin applications