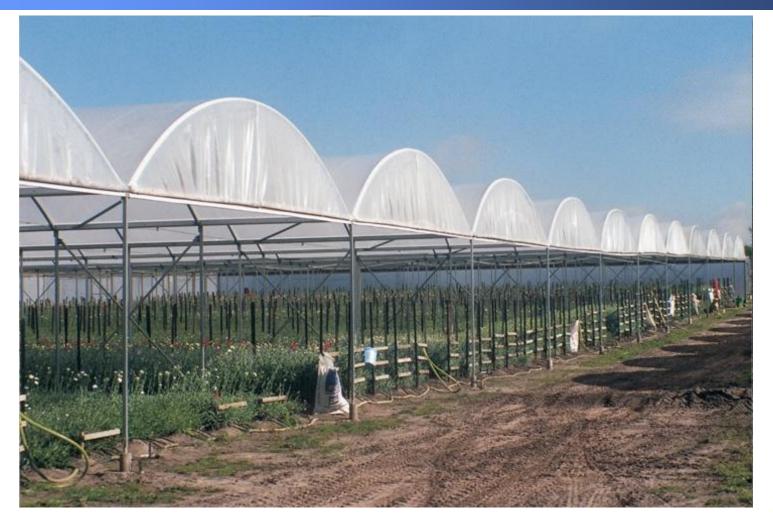

- Synthesis Landmark waterproof membrane for protecting agricultural commodities, shading, and asset protection
- Synthesis Solarweave reinforced greenhouse cover material.

# Synthesis SaFRshade – New Fabric

#### Features:

٠

- 290gsm, knitted HDPE
- 3mtrx32mtr
- Breathable fabric
- Strong HDPE material that can withstand high levels of continuous tension
- High UV Block levels 95%+
- 8 colours Cobalt Blue/Beige/Ivory/Emerald Green/Terracotta/Nutmeg/Steel Grey/Olive
- 10yr warranty
- FR tests passed: