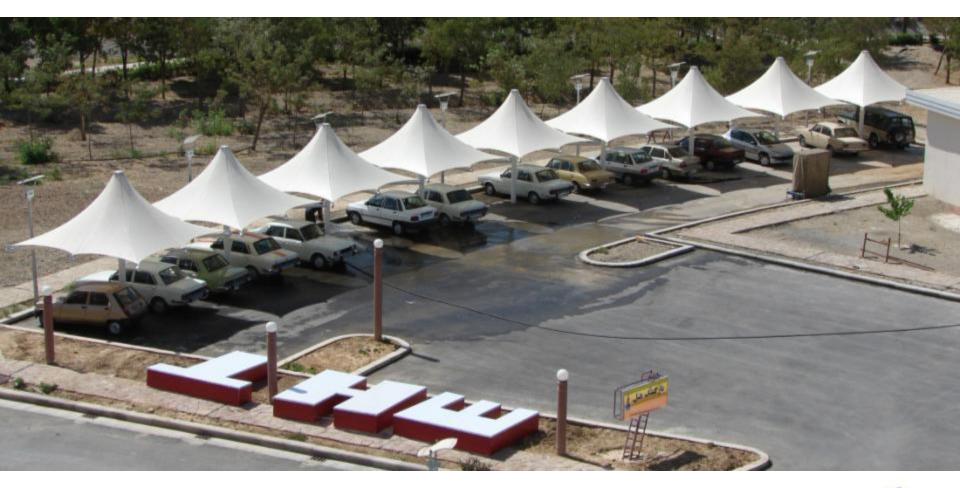

### Premium Hortshade – Car Parking for malls

- Southland Shopping Centre (Melbourne)
- Roof top car parking (20mtr high roof), 1km from beach, installed for 13 years.
- Cheaper alternative to Commercial 95 for cars.

#### Premium Hortshade – New Car Storage