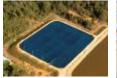

#### • Features:

- 340gsm, Polypropylene membrane
- 2.05x50 (or 1000mtr)
- Waterproof
- Excellent abrasion and flex crack properties
- Strong base fabric provides excellent performance compared to heavier PVC
- Used in very harsh conditions in Australia
- Excellent welding strength (hot air or hot wedge)
- Product Usage:
  - Agricultural storage (i.e. wheat)
  - Shade structures
  - Dam lining
  - Long life tarpaulin applications

### Custom products made in Australia

Flexible tubes for sugar cane in Ethiopia

Water tank liners

Fabric to make concrete forming tubes