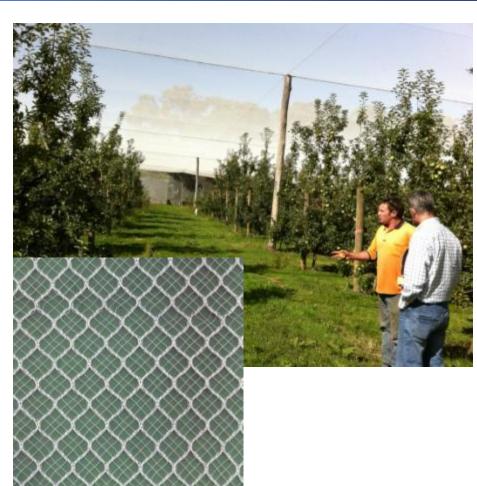

# Synthesis Quad Crossover

- Knitted HDPE
- Dimensions range from 12-20mtr wide
- Horticultural net designed by Gale Pacific
- Long history of 20 years
- Used a lot of fruit orchards to maximise production and quality of fruit.
- **Designed for Crop Protection** sun, wind, birds, heavy rainfall, hail, frost, bats, other vermin
- Helps to manage water and fertiliser wastage, pests, shade, climate (temp), bee management for pollination
- Yield manipulation of environment (heat/wind/moisture), reduction of losses due to above, increased pack rates, higher overall fruit quality
- Can reduce insurance premiums on properties. Adds value to property.
- Well designed structure will last 10+ years.

### Synthesis Quad Crossover