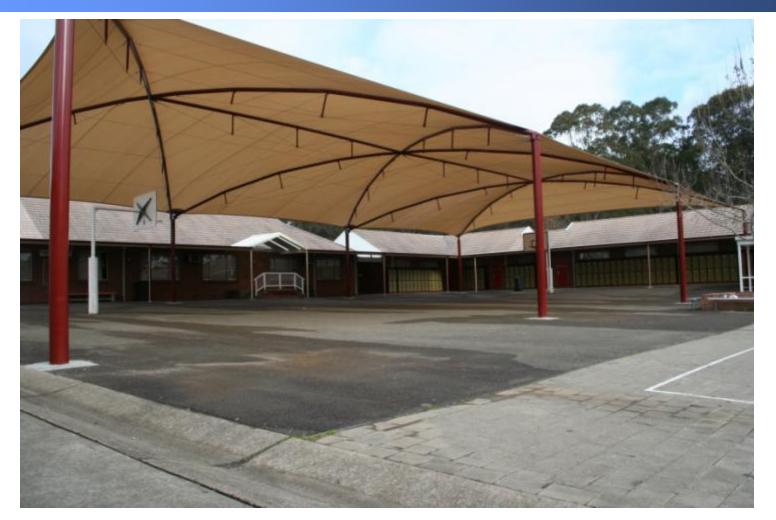

### Shade Structure Design – Arch Support

### Shade Structure Design – Arch Support

School basketball court