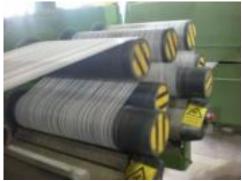

# Gale China / (GPST – Gale Pacific Special Textiles)

- 2 facilities in China / ISO accredited / strict quality control / modern equipment
- Main factory consists of 3 buildings
- Approximately 600 employees (peak season)
- Factory built by Gale Pacific 7 years ago. Largest factory globally for shade fabric.

# **GPST Technology Areas**

- Company manages complete manufacturing process from yarn production, through to finished knitted product and packaging.
- Custom designed German and Italian technology in yarn extrusion, knitting, warping
- PP and PVC extrusion and weaving capabilities