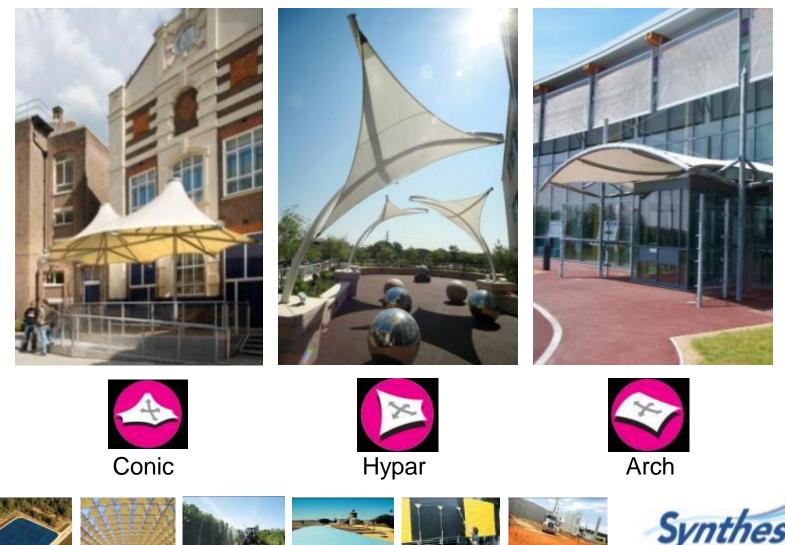

# Shade Structure Design – Conical

#### Shade Structure Design – Conical

University in the Middle East

### Shade Structure Design - Conical

### Shade Structure Design – Arch Support

### Shade Structure Design – Arch Support

School basketball court

### Shade Structure Design - Decorative