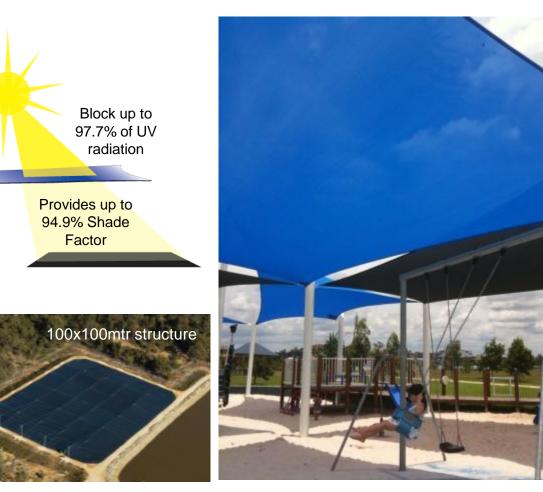

#### • Features:

- 340gsm, knitted HDPE
- 3mtrx40mtr
- Breathable fabric
- Strong HDPE material that can withstand high levels of tension
- High UV Block levels 95%+
- 16 popular colours
- Sold globally
- 10yr warranty
- Product Usage:
  - Wide variety of commercial and residential
  - Small to large structures

# Synthesis SaFRshade – New Fabric

#### Features:

٠

- 290gsm, knitted HDPE
- 3mtrx32mtr
- Breathable fabric
- Strong HDPE material that can withstand high levels of continuous tension
- High UV Block levels 95%+
- 8 colours Cobalt Blue/Beige/Ivory/Emerald Green/Terracotta/Nutmeg/Steel Grey/Olive
- 10yr warranty
- FR tests passed: