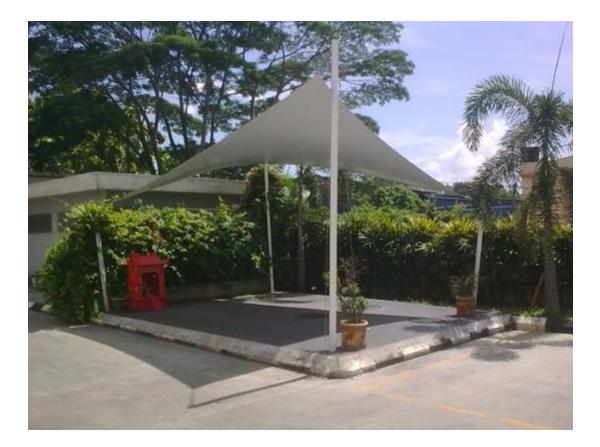

esis Quad Crossover







## Synthesis Vine Netting









# Hail Netting







### Synthesis Wind Breaks







### **Synthesis Wind Breaks**







With a windbreak wind is managed and fruit won't be damaged from wind



Waterproof Polyfabrics made in Australia for Agriculture, Mining, and Building







#### • Features:

- 340gsm, Polypropylene membrane
- 2.05x50 (or 1000mtr)
- Waterproof
- Excellent abrasion and flex crack properties
- Strong base fabric provides excellent performance compared to heavier PVC
- Used in very harsh conditions in Australia
- Excellent welding strength (hot air or hot wedge)
- Product Usage:
  - Agricultural storage (i.e. wheat)
  - Shade structures
  - Dam lining
  - Long life tarpaulin applications





Hot wedge welding



































## Synthesis Multiblock®

#### • Features:

- 425gsm, Polypropylene membrane
- 2.05x50mtr or 1000mtr
- Waterproof
- Excellent abrasion and flex crack properties
- Strong base fabric provides excellent performance compared to heavier PVC
- Used in very harsh conditions in Australia
- Excellent welding characteristics
- Product Usage:
  - Designed for poultry/piggery enclosures.
  - Very unique







### Synthesis Multiblock®



#### Chicken enclosure

dark to manage egg production







# Synthesis Multiblock®







#### Features:

- 185gsm, PE membrane
- 2.05x50mtr or 1000mtr
- 32 year history
- Waterproof
- Two types Natural and White (for different plants)
- Strong base fabric provides excellent performance compared to heavier PVC
- Used in very harsh conditions in Australia
- E