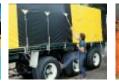

#### • Features:

- 340gsm, Polypropylene membrane
- 2.05x50 (or 1000mtr)
- Waterproof
- Excellent abrasion and flex crack properties
- Strong base fabric provides excellent performance compared to heavier PVC
- Used in very harsh conditions in Australia
- Excellent welding strength (hot air or hot wedge)
- Product Usage:
  - Agricultural storage (i.e. wheat)
  - Shade structures
  - Dam lining
  - Long life tarpaulin applications