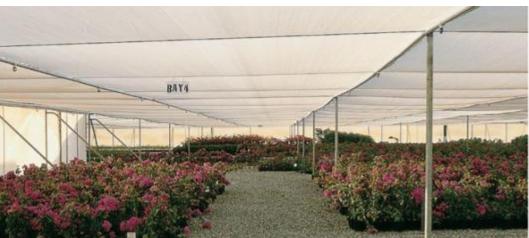

# Synthesis Premium Hortshade®

- Knitted HDPE (various weights based on cover factor)
- Types by Cover factor:

Extra Light (30%) / Light (50%) / Medium (70%) / Heavy (80%)

- Colours:
  - Green / Black / White / Beige
  - Colours and shade factors used for different plants
- Dimensions:
  - 1.83m and 3.66m / 50m rolls
- 10 Year Warranty
- Designed to protect and nurture assets (plants, people or cars)
- Gale Pacific invented this product in the 1970's.

### Synthesis Premium Hortshade - plants