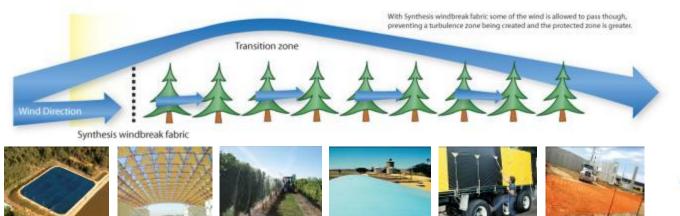

### Synthesis Wind Breaks

### **Synthesis Wind Breaks**

With a windbreak wind is managed and fruit won't be damaged from wind

Waterproof Polyfabrics made in Australia for Agriculture, Mining, and Building