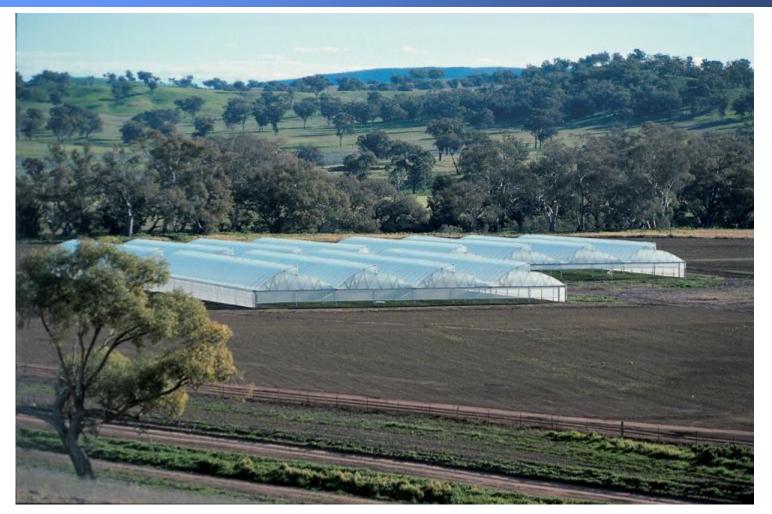

#### Features:

- 185gsm, PE membrane
- 2.05x50mtr or 1000mtr
- 32 year history
- Waterproof
- Two types Natural and White (for different plants)
- Strong base fabric provides excellent performance compared to heavier PVC
- Used in very harsh conditions in Australia
- Excellent welding characteristics
- Product Usage:
  - For Greenhouse covers
  - Is currently sold in Japan for hydroponic vegetable growing