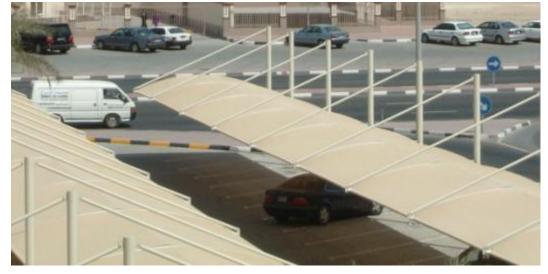

#### • Features:

- 230gsm, knitted HDPE
- Breathable material
- Strong HDPE material that can withstand high levels of continuous tension
- High UV Block levels 95%+
- 6 colours Aquatic Blue / Desert Sand / Brunswick Green / Terracotta / Natural / Steel Grey
- Sold globally
- Lighter model of Commercial 95
- 10yr warranty
- Product Usage:
  - Wide variety of commercial and residential
  - Mainly smaller structures such as parking