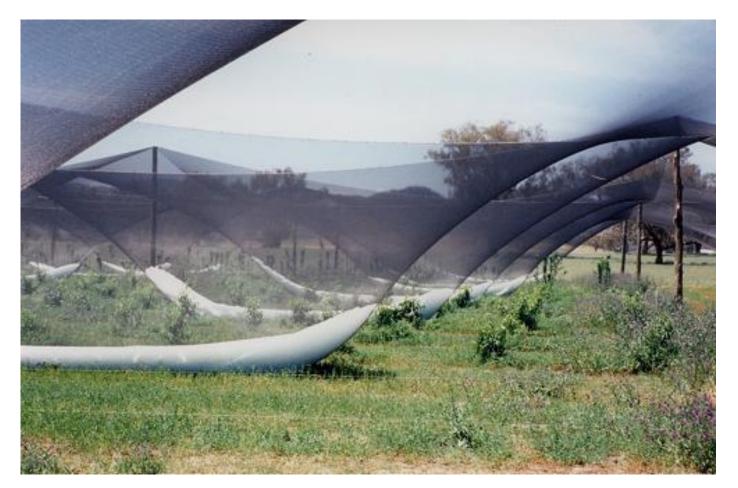

## Synthesis Vine Netting

# Hail Netting

### Synthesis Wind Breaks

### **Synthesis Wind Breaks**

With a windbreak wind is managed and fruit won't be damaged from wind

Waterproof Polyfabrics made in Australia for Agriculture, Mining, and Building