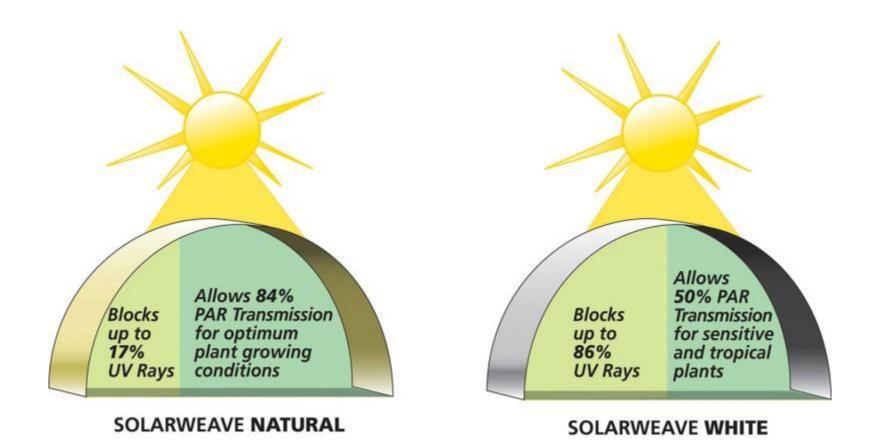

#### Features:

- 185gsm, PE membrane
- 2.05x50mtr or 1000mtr
- 32 year history
- Waterproof
- Two types Natural and White (for different plants)
- Strong base fabric provides excellent performance compared to heavier PVC
- Used in very harsh conditions in Australia
- Excellent welding characteristics
- Product Usage:
  - For Greenhouse covers
  - Is currently sold in Japan for hydroponic vegetable growing