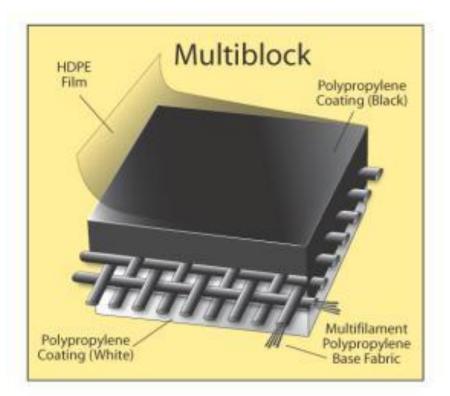

## Synthesis Multiblock®

#### • Features:

- 425gsm, Polypropylene membrane
- 2.05x50mtr or 1000mtr
- Waterproof
- Excellent abrasion and flex crack properties
- Strong base fabric provides excellent performance compared to heavier PVC
- Used in very harsh conditions in Australia
- Excellent welding characteristics
- Product Usage:
  - Designed for poultry/piggery enclosures.
  - Very unique

### Synthesis Multiblock®