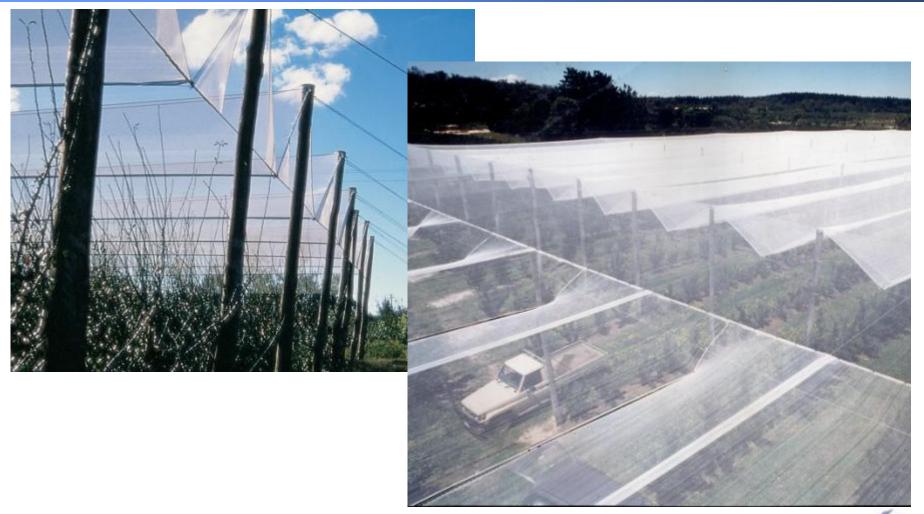

### Synthesis Wind Breaks

### **Synthesis Wind Breaks**

With a windbreak wind is managed and fruit won't be damaged from wind

Waterproof Polyfabrics made in Australia for Agriculture, Mining, and Building