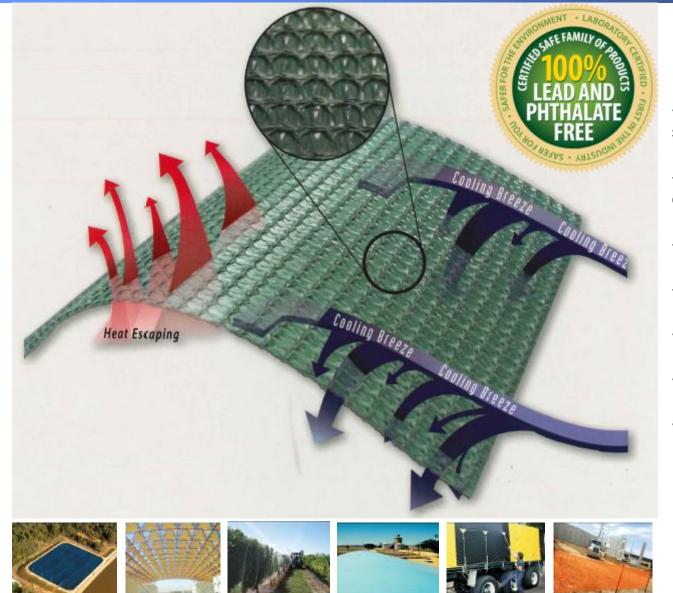

# What is knitted high density polyethylene (HDPE) shade fabric?

#### **Knitted HDPE fabric:**

- designed for outdoor shading

- fabric breathes, creating cooler areas beneath.

- heat escapes

- very strong
- blocks UV rays
- HDPE is 100% recyclable
- Gale product is now 100% lead free.