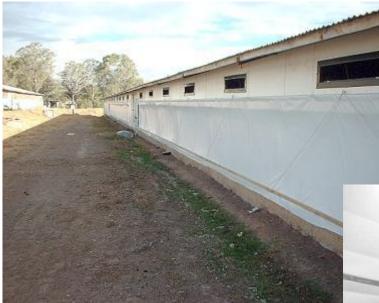

## Synthesis Multiblock®

#### • Features:

- 425gsm, Polypropylene membrane
- 2.05x50mtr or 1000mtr
- Waterproof
- Excellent abrasion and flex crack properties
- Strong base fabric provides excellent performance compared to heavier PVC
- Used in very harsh conditions in Australia
- Excellent welding characteristics
- Product Usage:
  - Designed for poultry/piggery enclosures.
  - Very unique

### Synthesis Multiblock®

#### Chicken enclosure

dark to manage egg production