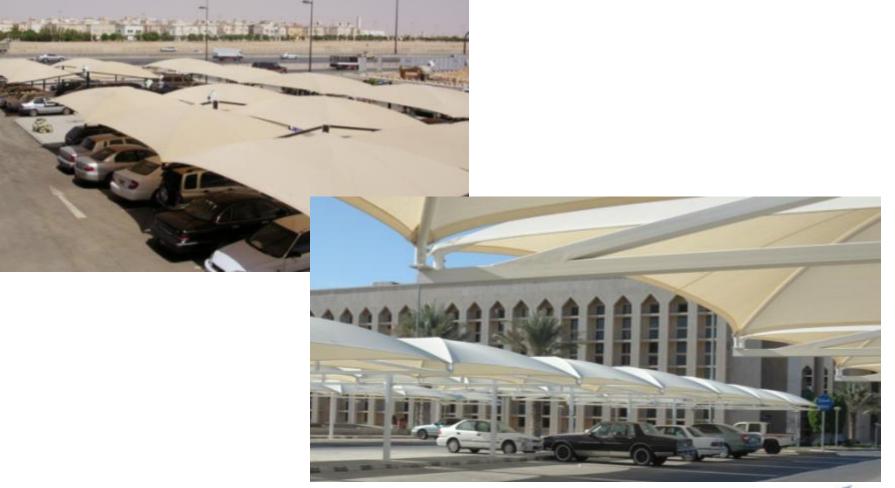

e)
- Roof top car parking (20mtr high roof), 1km from beach, installed for 13 years.
- Cheaper alternative to Commercial 95 for cars.







#### Premium Hortshade – New Car Storage







#### Shade Structure Designs







#### Shade Structure Design – 3 main types



Advanced Polymer Fabrics







Skateboard park













carparking





















Garden shop















School in Beijing













# Shade Structure Design – Conical







# Shade Structure Design – Conical







#### Shade Structure Design – Conical



University in the Middle East













### Shade Structure Design - Conical







### Shade Structure Design – Arch Support







### Shade Structure Design – Arch Support



School basketball court





### Shade Structure Design – Arch Support







### Shade Structure Design - Decorative







# Other Gale knitted Products for Horticulture





# Synthesis Quad Crossover

- Knitted HDPE
- Dimensions range from 12-20mtr wide
- Horticultural net designed by Gale Pacific
- Long history of 20 years
- Used a lot of fruit orchards to maximise production and quality of fruit.
- **Designed for Crop Protection** sun, wind, birds, heavy rainfall, hail, frost, bats, other vermin
- Helps to manage water and fertiliser wastage, pests, shade, climate (temp), bee management for pollination
- Yield manipulation of environment (heat/wind/moisture), reduction of losses due to above, increased pack rates, higher overall fruit quality
- Can reduce insurance premiums on properties. Adds value to property.
- Well designed structure will last 10+ ye