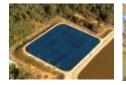

#### • Features:

- 340gsm, Polypropylene membrane
- 2.05x50 (or 1000mtr)
- Waterproof
- Excellent abrasion and flex crack properties
- Strong base fabric provides excellent performance compared to heavier PVC
- Used in very harsh conditions in Australia
- Excellent welding strength (hot air or hot wedge)
- Product Usage:
  - Agricultural storage (i.e. wheat)
  - Shade structures
  - Dam lining
  - Long life tarpaulin applications