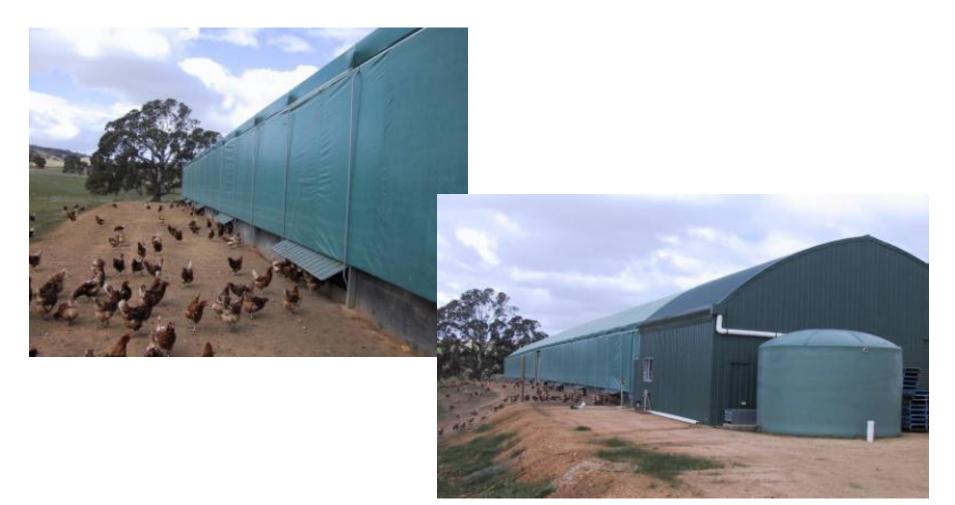

## Synthesis Multiblock®

#### • Features:

- 425gsm, Polypropylene membrane
- 2.05x50mtr or 1000mtr
- Waterproof
- Excellent abrasion and flex crack properties
- Strong base fabric provides excellent performance compared to heavier PVC
- Used in very harsh conditions in Australia
- Excellent welding characteristics
- Product Usage:
  - Designed for poultry/piggery enclosures.
  - Very unique

### Synthesis Multiblock®

#### Chicken enclosure

dark to manage egg production