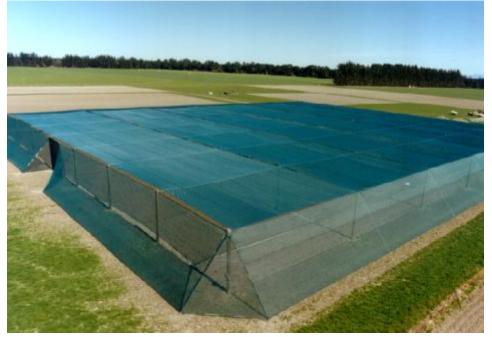

coated in Australia)
- High UV Block levels 95%+
- 5 popular colours Aquatic Blue / Desert Sand / Brunswick Green / Deep Ochre / Natural
- 10 year warranty
- Seam sealant also supplied. For painting over sewn joints.
- Product Usage:
  - Wide variety of commercial and residential









# Synthesis Premium Hortshade®

- Knitted HDPE (various weights based on cover factor)
- Types by Cover factor:

Extra Light (30%) / Light (50%) / Medium (70%) / Heavy (80%)

- Colours:
  - Green / Black / White / Beige
  - Colours and shade factors used for different plants
- Dimensions:
  - 1.83m and 3.66m / 50m rolls
- 10 Year Warranty
- Designed to protect and nurture assets (plants, people or cars)
- Gale Pacific invented this product in the 1970's.









### Synthesis Premium Hortshade - plants









### Premium Hortshade – Car Parking for malls

- Southland Shopping Centre (Melbourne)
- Roof top car parking (20mtr high roof), 1km from beach, installed for 13 years.
- Cheaper alternative to Commercial 95 for cars.







#### Premium Hortshade – New Car Storage







#### Shade Structure Designs







#### Shade Structure Design – 3 main types



Advanced Polymer Fabrics







Skateboard park













carparking





















Garden shop















School in Beijing













# Shade Structure Design – Conical







# Shade Structure Design – Conical







#### Shade Structure Design – Conical



University in the Middle East













### Shade Structure Design - Conical







### Shade Structure Design – Arch Support







### Shade Structure Desig