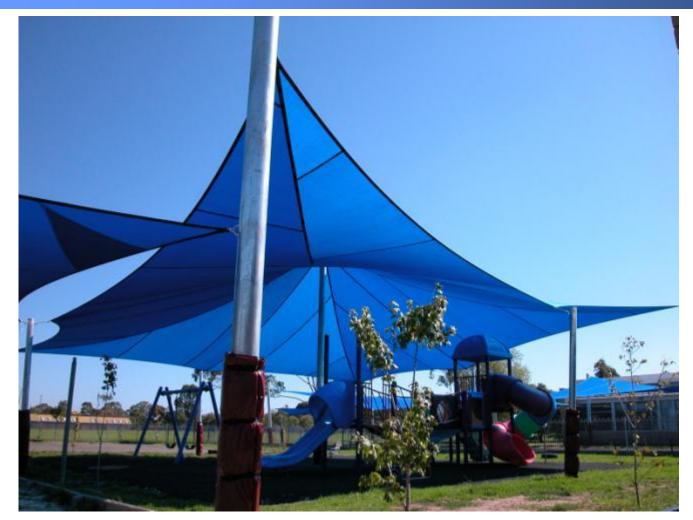

#### Shade Structure Designs

#### Shade Structure Design – 3 main types

Advanced Polymer Fabrics

Skateboard park

carparking

Garden shop

School in Beijing

### Shade Structure Design - Decorative