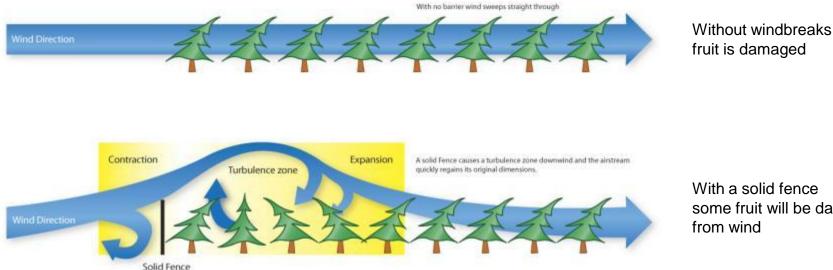

### Synthesis Wind Breaks

### **Synthesis Wind Breaks**

With a windbreak wind is managed and fruit won't be damaged from wind

Waterproof Polyfabrics made in Australia for Agriculture, Mining, and Building