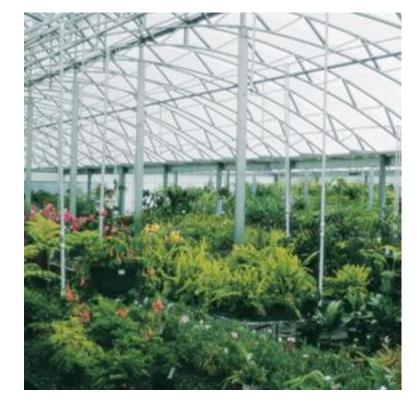

# Synthesis Premium Hortshade®

- Knitted HDPE (various weights based on cover factor)
- Types by Cover factor:

Extra Light (30%) / Light (50%) / Medium (70%) / Heavy (80%)

- Colours:
  - Green / Black / White / Beige
  - Colours and shade factors used for different plants
- Dimensions:
  - 1.83m and 3.66m / 50m rolls
- 10 Year Warranty
- Designed to protect and nurture assets (plants, people or cars)
- Gale Pacific invented this product in the 1970's.

### Synthesis Premium Hortshade - plants