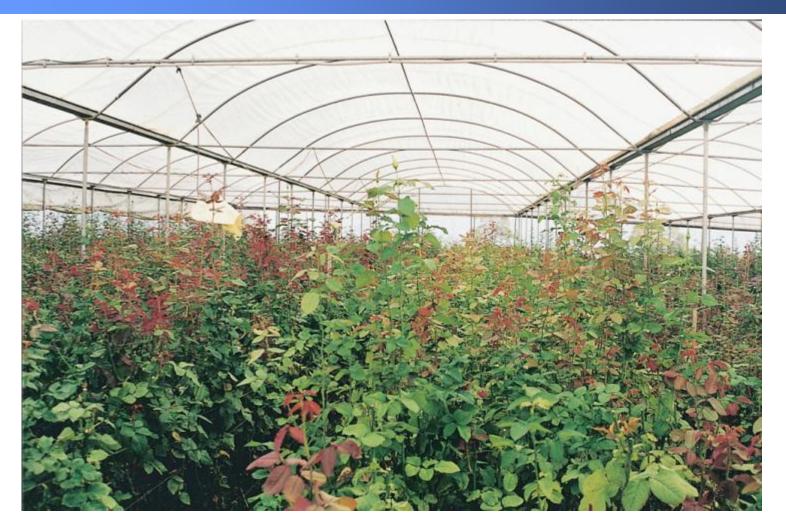

# Synthesis Premium Hortshade®

- Knitted HDPE (various weights based on cover factor)
- Types by Cover factor:

Extra Light (30%) / Light (50%) / Medium (70%) / Heavy (80%)

- Colours:
  - Green / Black / White / Beige
  - Colours and shade factors used for different plants
- Dimensions:
  - 1.83m and 3.66m / 50m rolls
- 10 Year Warranty
- Designed to protect and nurture assets (plants, people or cars)
- Gale Pacific invented this product in the 1970's.

### Synthesis Premium Hortshade - plants