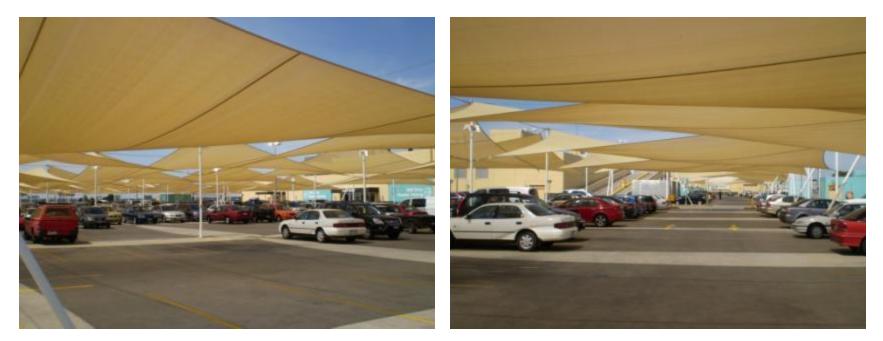

### Premium Hortshade – Car Parking for malls

- Southland Shopping Centre (Melbourne)
- Roof top car parking (20mtr high roof), 1km from beach, installed for 13 years.
- Cheaper alternative to Commercial 95 for cars.

#### Premium Hortshade – New Car Storage