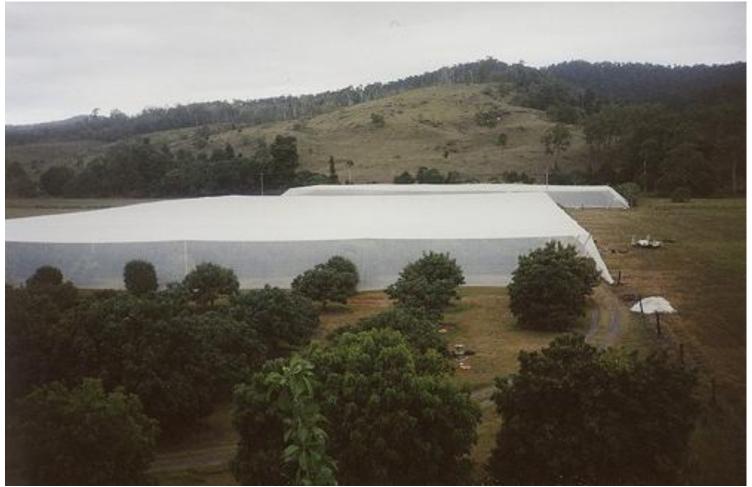

#### • Features:

- 425gsm, Polypropylene membrane
- 2.05x50mtr or 1000mtr
- Waterproof
- Excellent abrasion and flex crack properties
- Strong base fabric provides excellent performance compared to heavier PVC
- Used in very harsh conditions in Australia
- Excellent welding characteristics
- Product Usage:
  - Designed for poultry/piggery enclosures.
  - Very unique

#### Chicken enclosure

dark to manage egg production