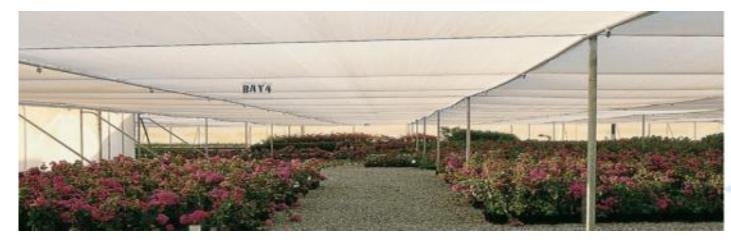

# Synthesis Premium Hortshade®

- Knitted HDPE (various weights based on cover factor)
- Types by Cover factor:

Extra Light (30%) / Light (50%) / Medium (70%) / Heavy (80%)

- Colours:
  - Green / Black / White / Beige
  - Colours and shade factors used for different plants
- Dimensions:
  - 1.83m and 3.66m / 50m rolls
- 10 Year Warranty
- Designed to protect and nurture assets (plants, people or cars)
- Gale Pacific invented this product in the 1970's.

### Synthesis Premium Hortshade - plants