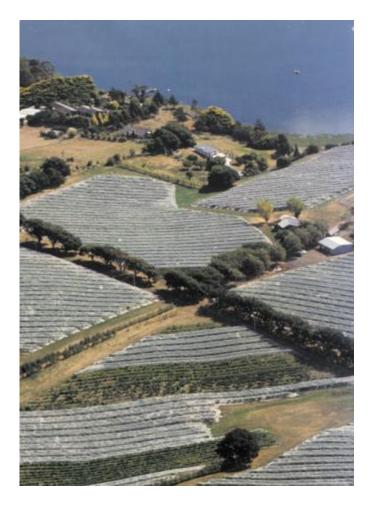

# Synthesis Premium Hortshade®

- Knitted HDPE (various weights based on cover factor)
- Types by Cover factor:

Extra Light (30%) / Light (50%) / Medium (70%) / Heavy (80%)

- Colours:
  - Green / Black / White / Beige
  - Colours and shade factors used for different plants
- Dimensions:
  - 1.83m and 3.66m / 50m rolls
- 10 Year Warranty
- Designed to protect and nurture assets (plants, people or cars)
- Gale Pacific invented this product in the 1970's.

### Synthesis Premium Hortshade - plants