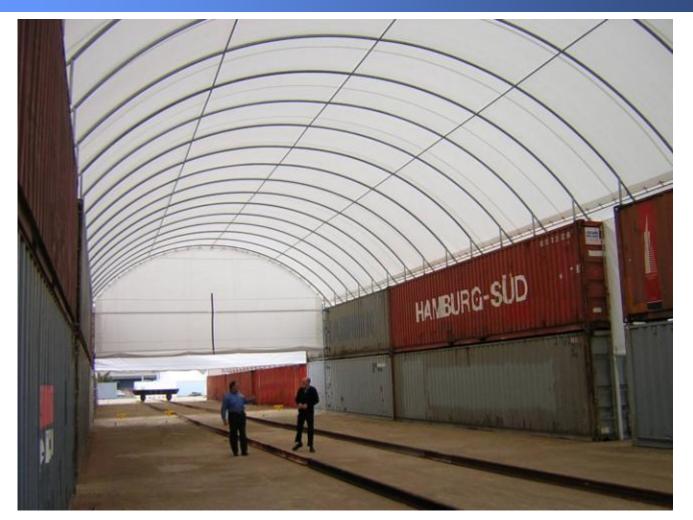

### Shade Structure Design – Arch Support

### Shade Structure Design – Arch Support

School basketball court