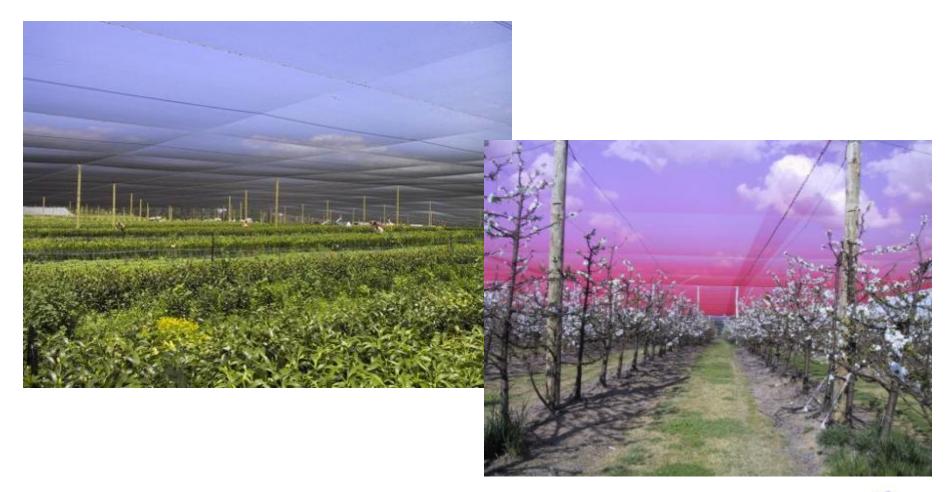

# Synthesis Quad Crossover

- Knitted HDPE
- Dimensions range from 12-20mtr wide
- Horticultural net designed by Gale Pacific
- Long history of 20 years
- Used a lot of fruit orchards to maximise production and quality of fruit.
- **Designed for Crop Protection** sun, wind, birds, heavy rainfall, hail, frost, bats, other vermin
- Helps to manage water and fertiliser wastage, pests, shade, climate (temp), bee management for pollination
- Yield manipulation of environment (heat/wind/moisture), reduction of losses due to above, increased pack rates, higher overall fruit quality
- Can reduce insurance premiums on properties. Adds value to property.
- Well designed structure will last 10+ years.

### Synthesis Quad Crossover