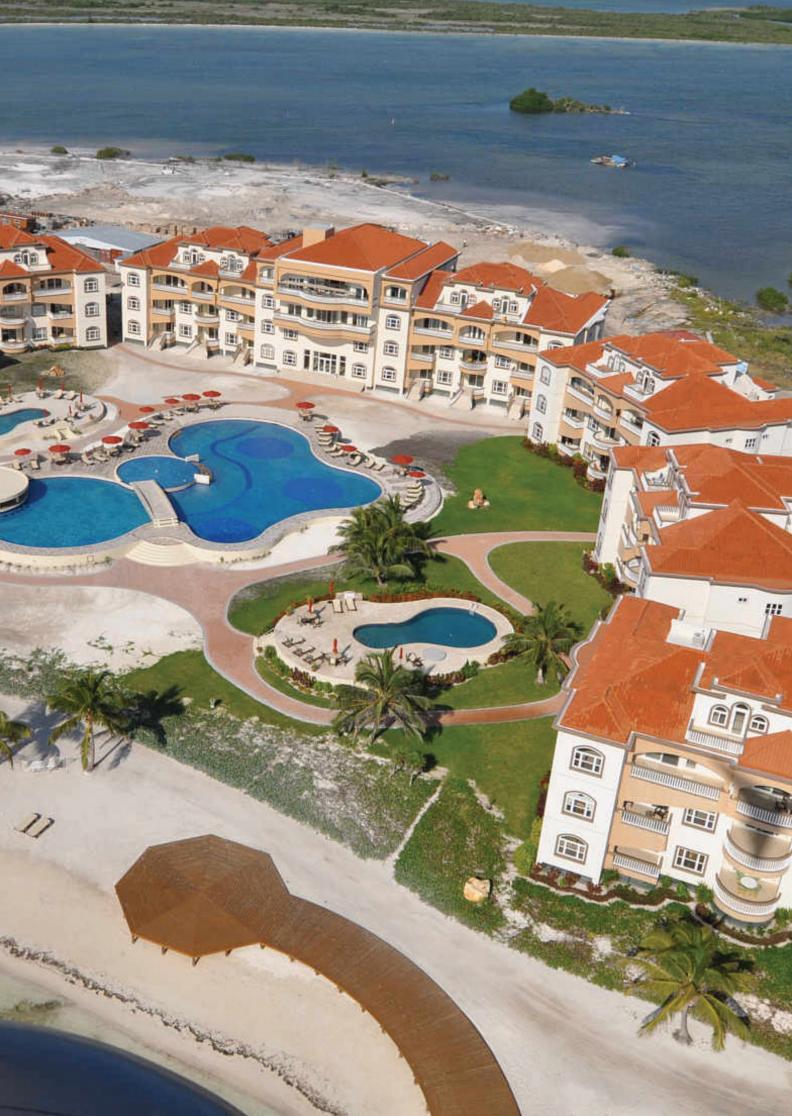

### STUNNING VIBRANT PICTURESQUE BALIZA™ & VESI™ CHANNEL

Grand Caribe Belize is a beautiful, modern, seaside resort nestled on the serene north end of Amergris Caye Island. The unique layout and location of the resort provide extraordinary panoramic ocean views from each of the 72 units. The resort has stunning indoor views as well, thanks in part to the Baliza and Vesi Channel faucets that adorn each of the baths. The design and style of the Grand Caribe Belize are like no other, and its faucets are no exception.