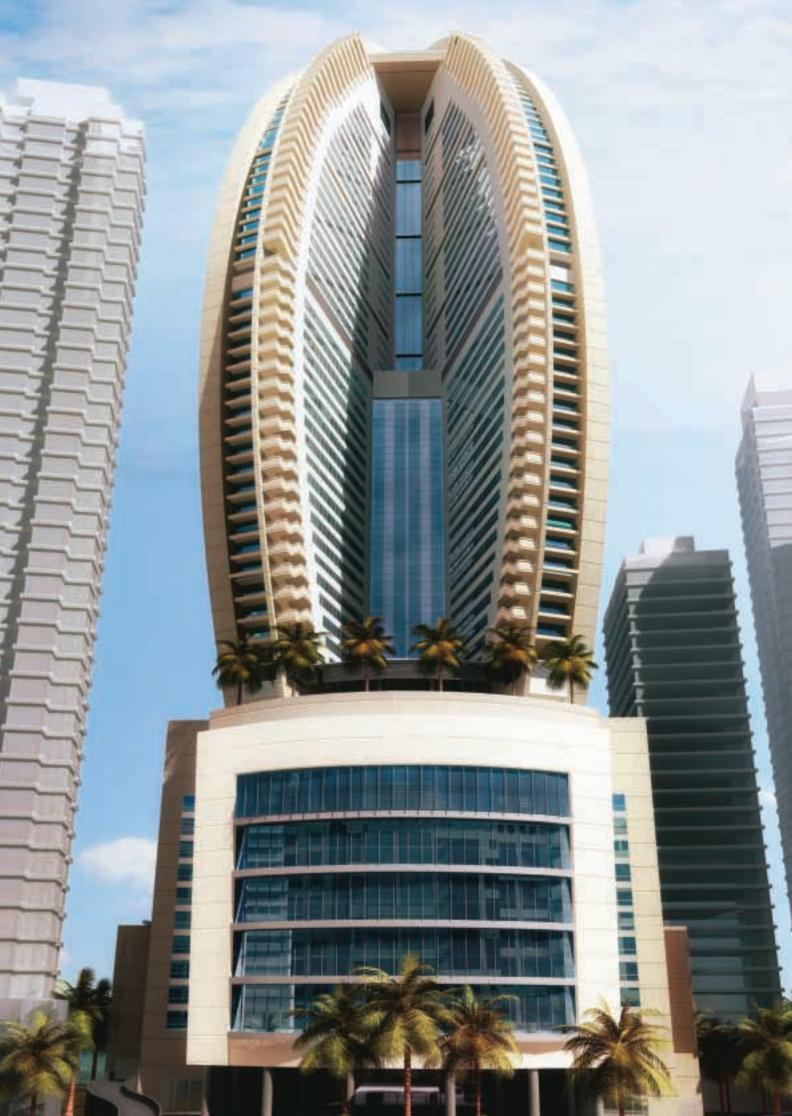

### ICONIC LAVISH QUINTESSENTIAL ARZO® BATH COLLECTION

Only stylish sophistication and superior service would do for this 2.4 million square-foot hotel and tower. Seventy stories comprised of 450 unique high-tech residences and 369 opulent guestrooms and suites. The bold, geometric design of the Arzo Bath Collection was the ideal complement single-hole lavatories with matching Monitor® 17 Series pressure-balance showers. The MultiChoice® Universal Rough proved key behind the scenes, by offering streamlined installation and the flexibility of changing the showers any time in the building process.