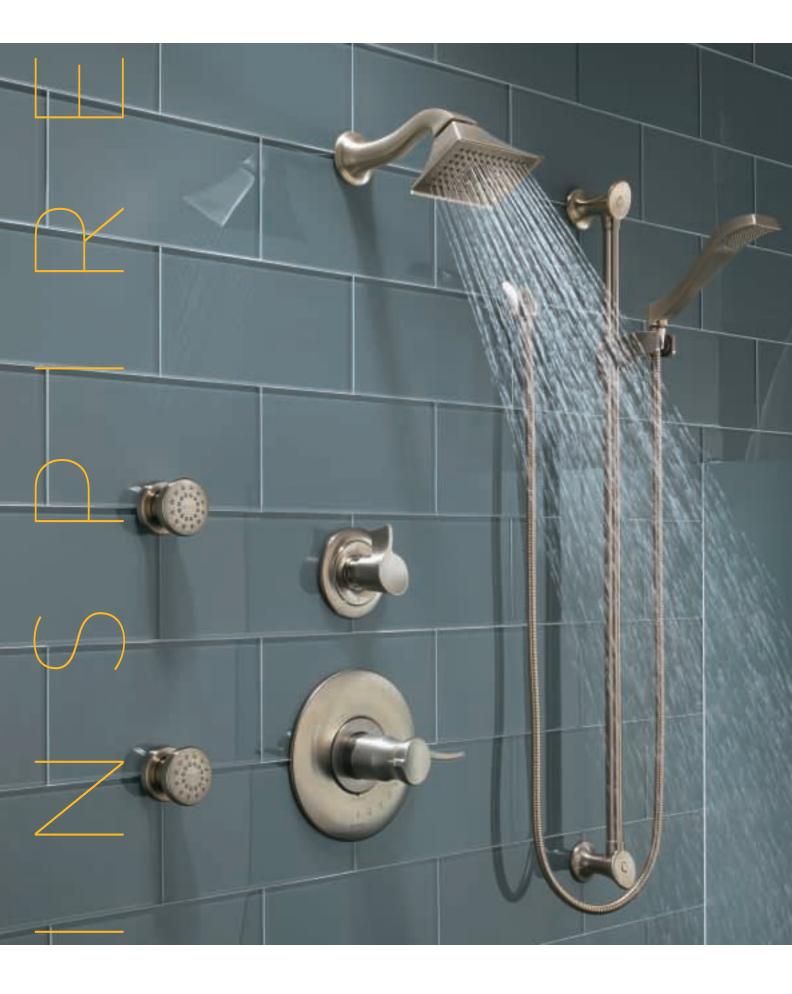

# DISTINCTIVE CLASSIC LUXURIOUS VESI<sup>™</sup> CURVE COLLECTION

The Venetian-Macau began with very specific expectations. Luxury, American classic design and an exquisite lifetime finish was just the beginning. Beyond beauty, there was performance. Pressure-balance showers to protect guests, plus easy long-term maintenance.

Enter the design silhouette of the Brizo® Vesi Curve Collection a widespread lavatory and matching Roman tub. A soft, Brilliance® Brushed Nickel finish guaranteed to last a lifetime. And a matching pressure-balance shower, complete with Scald-Guard® Technology.