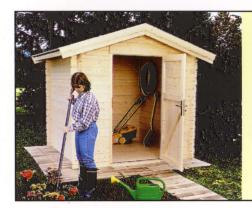

# Shed 10

34 mm logs

Floor Plan :  $2,00 \times 2,00 \text{ m} = 4,00 \text{ m}^2$ 

Maximum height: 2.30 m