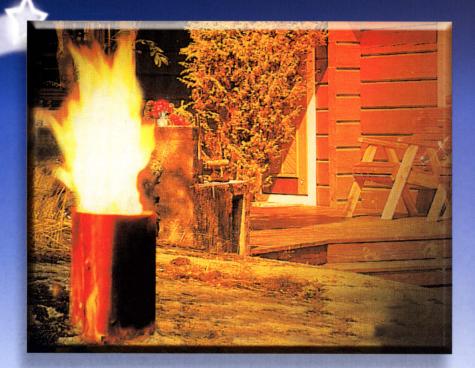

#### **Northern Light**

Northern Light creates the true spirit of a natural fire. It burns beautifully outdoors, creating a festive atmosphere. Burning time is approximately 2 hours.

#### IT'S A LOVELY GIFT FOR YOUR FRIENDS