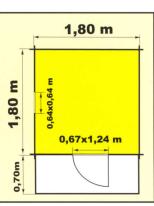

# Shed 1

21 mm logs

Floor Plan :  $1,80 \times 1,80 \text{ m} = 3,20 \text{ m}^2$ 

Maximum height: 2.34 m