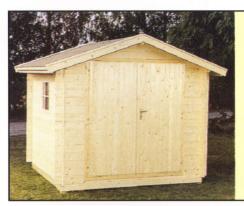

# Shed 2

21 mm logs

Floor Plan :  $2,40 \times 2,10 \text{ m} = 5,00 \text{ m}^2$ 

Maximum height: 2.34 m