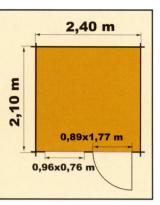

# Shed 2

21 mm logs

Floor Plan :  $2,40 \times 2,10 \text{ m} = 5,00 \text{ m}^2$ 

Maximum height: 2.34 m