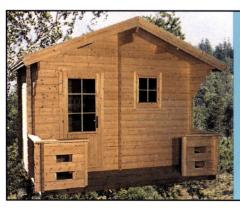

#### Sauna 4

(2 rooms) 45 mm logs

Floor Plan :  $2,00 \times 1,90 \text{ m}$  / each =  $7,60 \text{ m}^2$ 

Terrace:  $3,80 \text{ m} \times 1,00 \text{ m} = 3,80 \text{ m}^2$ 

Maximum height: 2.85 m