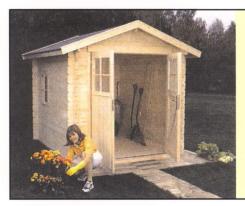

# Shed 15

34 mm logs

Floor Plan :  $2,70 \times 2,20 \text{ m} = 5,90 \text{ m}^2$ 

Maximum height: 2.35 m