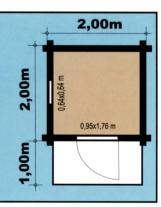

#### Sauna 1

34 mm logs

Floor Plan :  $2,00 \times 2,00 \text{ m} = 4,00 \text{ m}^2$ 

Terrace :  $2,00 \text{ m} \times 1,00 \text{ m} = 2,00 \text{ m}^2$ 

Maximum height: 2.35 m