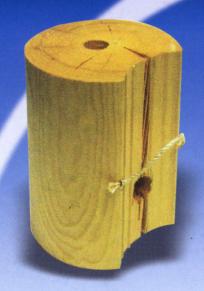

#### **Northern Light**

Northern Light creates the true spirit of a natural fire. It burns beautifully outdoors, creating a festive atmosphere. Burning time is approximately 2 hours.

#### IT'S A LOVELY GIFT FOR YOUR FRIENDS