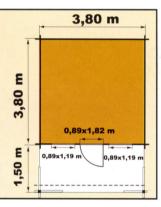

#### Cabin 50

45 mm logs

Floor Plan :  $3,80 \times 3,80 \text{ m} = 14,40 \text{ m}^2$ 

Terrace :  $3,80 \times 1,50 = 5,70 \text{ m}^2$ 

Maximum height: 2.82 m