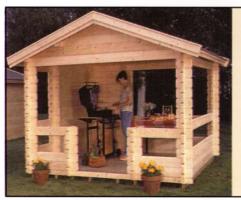

#### B-B-Q House 2

45 mm logs

Floor Plan :  $2,80 \times 2,80 \text{ m} = 7,80 \text{ m}^2$ 

Maximum height 2,60 m