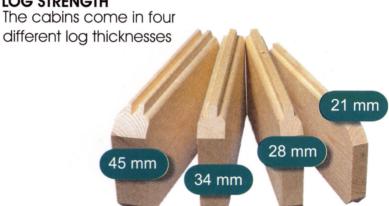

#### LOG STRENGTH

#### Sauna 1

34 mm logs

Floor Plan :  $2,00 \times 2,00 \text{ m} = 4,00 \text{ m}^2$ 

Terrace :  $2,00 \text{ m} \times 1,00 \text{ m} = 2,00 \text{ m}^2$ 

Maximum height: 2.35 m

#### Sauna 4

(2 rooms) 45 mm logs

Floor Plan :  $2,00 \times 1,90 \text{ m}$  / each =  $7,60 \text{ m}^2$ 

Terrace:  $3,80 \text{ m} \times 1,00 \text{ m} = 3,80 \text{ m}^2$ 

Maximum height: 2.85 m

# Shed 1

21 mm logs

Floor Plan :  $1,80 \times 1,80 \text{ m} = 3,20 \text{ m}^2$ 

Maximum height: 2.34 m

# Shed 2

21 mm logs

Floor Plan :  $2,40 \times 2,10 \text{ m} = 5,00 \text{ m}^2$ 

Maximum height: 2.34 m

# Shed 10

34 mm logs

Floor Plan :  $2,00 \times 2,00 \text{ m} = 4,00 \text{ m}^2$ 

Maximum height: 2.30 m

# Shed 15

34 mm logs

Floor Plan :  $2,70 \times 2,20 \text{ m} = 5,90 \text{ m}^2$ 

Maximum height: 2.35 m

# Play House 1

21 mm logs

Floor Plan :  $1,80 \times 1,80 \text{ m} = 3,20 \text{ m}^2$ Terrace :  $1,80 \times 0,70 \text{ m} = 1,20 \text{ m}^2$ 

Maximum height: 1.90 m

#### Cabin 4

21 mm logs

Floor Plan :  $2,40 \times 2,10 \text{ m} = 5,00 \text{ m}^2$ 

Maximum height: 2.40 m

#### Cabin 20

45 mm logs

Floor Plan :  $3,00 \times 3,00 \text{ m} = 9,00 \text{ m}^2$ 

Terrace  $3,00 \times 1,50 \text{ m} = 4,50 \text{ m}^2$ 

Maximum height: 2.67 m

#### Cabin 50

45 mm logs

Floor Plan :  $3,80 \times 3,80 \text{ m} = 14,40 \text{ m}^2$ 

Terrace :  $3,80 \times 1,50 = 5,70 \text{ m}^2$ 

Maximum height: 2.82 m

# Cabin 70

45 mm logs

Floor Plan :  $3,90 \times 3,90 \text{ m} = 15,20 \text{ m}^2$ 

Terrace:  $3,90 \text{ m} \times 1,50 \text{ m} = 5,80 \text{ m}^2$ 

Maximum height: 2.85 m

#### B-B-Q House 2

45 mm logs

Floor Plan :  $2,80 \times 2,80 \text{ m} = 7,80 \text{ m}^2$ 

Maximum height 2,60 m