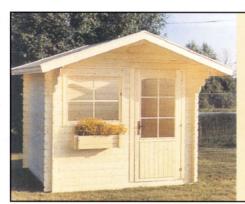

# Shed 2

21 mm logs

Floor Plan :  $2,40 \times 2,10 \text{ m} = 5,00 \text{ m}^2$ 

Maximum height: 2.34 m