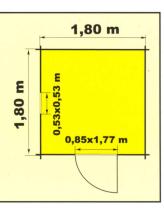

# Shed 1

21 mm logs

Floor Plan :  $1,80 \times 1,80 \text{ m} = 3,20 \text{ m}^2$ 

Maximum height: 2.34 m