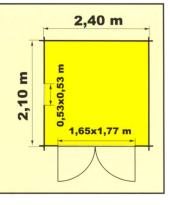

# Shed 2

21 mm logs

Floor Plan :  $2,40 \times 2,10 \text{ m} = 5,00 \text{ m}^2$ 

Maximum height: 2.34 m