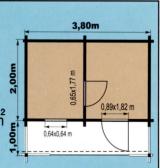

#### Sauna 4

(2 rooms) 45 mm logs

Floor Plan :  $2,00 \times 1,90 \text{ m}$  / each =  $7,60 \text{ m}^2$ 

Terrace:  $3,80 \text{ m} \times 1,00 \text{ m} = 3,80 \text{ m}^2$ 

Maximum height: 2.85 m