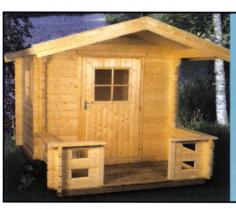

#### Sauna 1

34 mm logs

Floor Plan :  $2,00 \times 2,00 \text{ m} = 4,00 \text{ m}^2$ 

Terrace :  $2,00 \text{ m} \times 1,00 \text{ m} = 2,00 \text{ m}^2$ 

Maximum height: 2.35 m