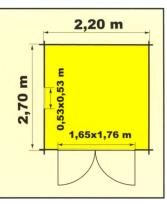

# Shed 15

34 mm logs

Floor Plan :  $2,70 \times 2,20 \text{ m} = 5,90 \text{ m}^2$ 

Maximum height: 2.35 m