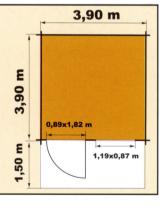

# Cabin 70

45 mm logs

Floor Plan :  $3,90 \times 3,90 \text{ m} = 15,20 \text{ m}^2$ 

Terrace:  $3,90 \text{ m} \times 1,50 \text{ m} = 5,80 \text{ m}^2$ 

Maximum height: 2.85 m