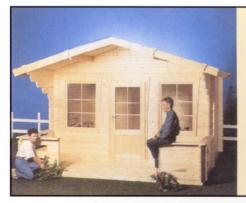

#### Cabin 20

45 mm logs

Floor Plan :  $3,00 \times 3,00 \text{ m} = 9,00 \text{ m}^2$ 

Terrace  $3,00 \times 1,50 \text{ m} = 4,50 \text{ m}^2$ 

Maximum height: 2.67 m