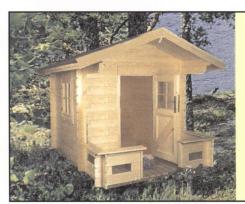

# Play House 1

21 mm logs

Floor Plan :  $1,80 \times 1,80 \text{ m} = 3,20 \text{ m}^2$ Terrace :  $1,80 \times 0,70 \text{ m} = 1,20 \text{ m}^2$ 

Maximum height: 1.90 m