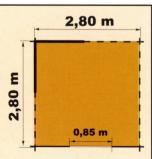

#### B-B-Q House 2

45 mm logs

Floor Plan :  $2,80 \times 2,80 \text{ m} = 7,80 \text{ m}^2$ 

Maximum height 2,60 m