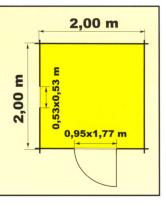

# Shed 10

34 mm logs

Floor Plan :  $2,00 \times 2,00 \text{ m} = 4,00 \text{ m}^2$ 

Maximum height: 2.30 m