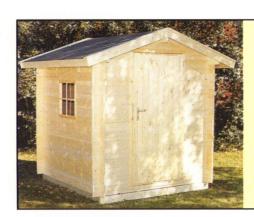

# Shed 1

21 mm logs

Floor Plan :  $1,80 \times 1,80 \text{ m} = 3,20 \text{ m}^2$ 

Maximum height: 2.34 m