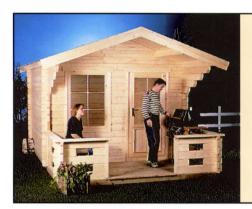

#### Cabin 20

45 mm logs

Floor Plan :  $3,00 \times 3,00 \text{ m} = 9,00 \text{ m}^2$ 

Terrace  $3,00 \times 1,50 \text{ m} = 4,50 \text{ m}^2$ 

Maximum height: 2.67 m