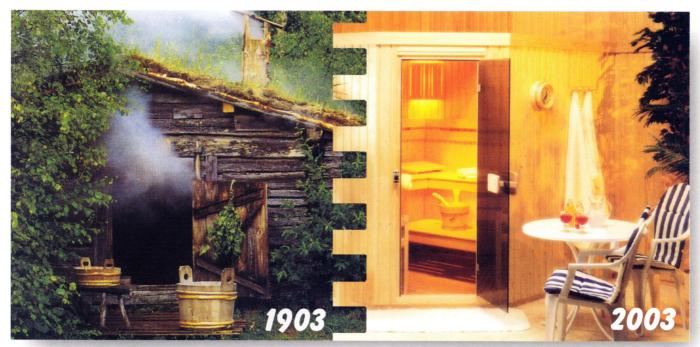

### **SAUNA - THE FINNISH TRADITION**

Sauna has been a tradition in Finland for more than 2000 years. Over the years sauna has become globally known for its healing and beautifying properties.

Sauna relieves pain in muscles and joints leaving the body relaxed and refreshed especially after a strenuous workout. Even high blood pressure can be temporarily relieved.

Sauna is a form of beauty treatment. Its heat opens up the pores in the skin allowing deep cleansing of the entire body. It softens the skin, keeping it healthy, young and firm.

A relaxing sauna bath in the evening is also known to promote a good nights sleep.