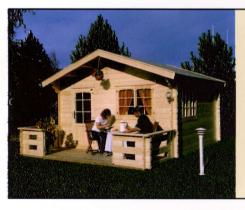

# Cabin 70

45 mm logs

Floor Plan :  $3,90 \times 3,90 \text{ m} = 15,20 \text{ m}^2$ 

Terrace:  $3,90 \text{ m} \times 1,50 \text{ m} = 5,80 \text{ m}^2$ 

Maximum height: 2.85 m