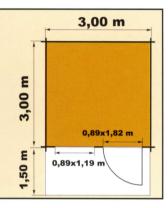

#### Cabin 20

45 mm logs

Floor Plan :  $3,00 \times 3,00 \text{ m} = 9,00 \text{ m}^2$ 

Terrace  $3,00 \times 1,50 \text{ m} = 4,50 \text{ m}^2$ 

Maximum height: 2.67 m