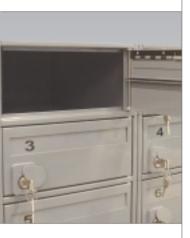

## Fire Rated Steel PPC

Fire Rated Steel Horizontal

- Manufactured from galvanised steel finished with an architectural grade powder coating. Can also comply to London Underground surface spread of flame specification
- Strategically placed intumescent closures
- Suitable for domestic and commercial use
- For interior application
- Single unit weight 4k
- Suitable for surface fixing, free standing wall recessing and panel fixing
- Can be manufactured in banks to suit required configurations and client requirements
- Special fire rated locking mechanism
- Vandal resistant
- Our technical department will consider each site requirement individually