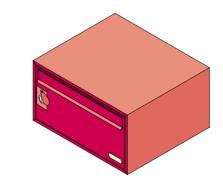

## Fire Rated Steel PPC

Fire Rated Steel Horizontal

- Manufactured from galvanised steel finished with an architectural grade powder coating. Can also comply to London Underground surface spread of flame specification
- Strategically placed intumescent closures
- Suitable for domestic and commercial use
- For interior application
- Single unit weight 4k
- Suitable for surface fixing, free standing wall recessing and panel fixing
- Can be manufactured in banks to suit required configurations and client requirements
- Special fire rated locking mechanism
- Vandal resistant
- Our technical department will consider each site requirement individually