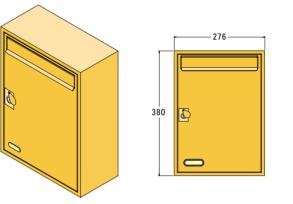

## Fire Rated Steel PPC

Fire Rated Steel Horizontal

- Manufactured from galvanised steel finished with an architectural grade powder coating. Can also comply to London Underground surface spread of flame specification
- Strategically placed intumescent closures
- Suitable for domestic and commercial use
- For interior application
- Single unit weight 4k
- Suitable for surface fixing, free standing wall recessing and panel fixing
- Can be manufactured in banks to suit required configurations and client requirements
- Special fire rated locking mechanism
- Vandal resistant
- Our technical department will consider each site requirement individually