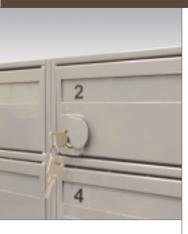

## Fire Rated Steel PPC

Fire Rated Steel Horizontal

- Manufactured from galvanised steel finished with an architectural grade powder coating. Can also comply to London Underground surface spread of flame specification
- Strategically placed intumescent closures
- Suitable for domestic and commercial use
- For interior application
- Single unit weight 4k
- Suitable for surface fixing, free standing wall recessing and panel fixing
- Can be manufactured in banks to suit required configurations and client requirements
- Special fire rated locking mechanism
- Vandal resistant
- Our technical department will consider each site requirement individually