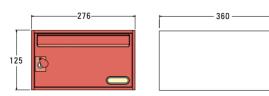

## Fire Rated Steel PPC

Fire Rated Steel Horizontal

- Manufactured from galvanised steel finished with an architectural grade powder coating. Can also comply to London Underground surface spread of flame specification
- Strategically placed intumescent closures
- Suitable for domestic and commercial use
- For interior application
- Single unit weight 4k
- Suitable for surface fixing, free standing wall recessing and panel fixing
- Can be manufactured in banks to suit required configurations and client requirements
- Special fire rated locking mechanism
- Vandal resistant
- Our technical department will consider each site requirement individually