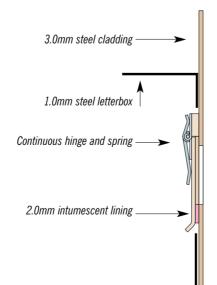

The products in this section were required to satisfy the integrity criteria given in BS476 Part 22 1987 Clause 8 for a period of 60 minutes.

In addition to the above, the mailboxes can be further enhanced by applying a finish which would conform to London Underground surface spread of flame requirement BS476 Part 6 & 7.

## Fire Rated Steel PPC

Fire Rated Steel Horizontal

- Manufactured from galvanised steel finished with an architectural grade powder coating. Can also comply to London Underground surface spread of flame specification
- Strategically placed intumescent closures
- Suitable for domestic and commercial use
- For interior application
- Single unit weight 4k
- Suitable for surface fixing, free standing wall recessing and panel fixing
- Can be manufactured in banks to suit required configurations and client requirements
- Special fire rated locking mechanism
- Vandal resistant
- Our technical department will consider each site requirement individually