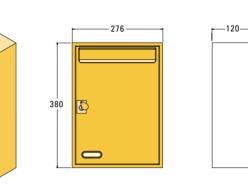

## Fire Rated Steel PPC

Fire Rated Steel Horizontal

- Manufactured from galvanised steel finished with an architectural grade powder coating. Can also comply to London Underground surface spread of flame specification
- Strategically placed intumescent closures
- Suitable for domestic and commercial use
- For interior application
- Single unit weight 4k
- Suitable for surface fixing, free standing wall recessing and panel fixing
- Can be manufactured in banks to suit required configurations and client requirements
- Special fire rated locking mechanism
- Vandal resistant
- Our technical department will consider each site requirement individually