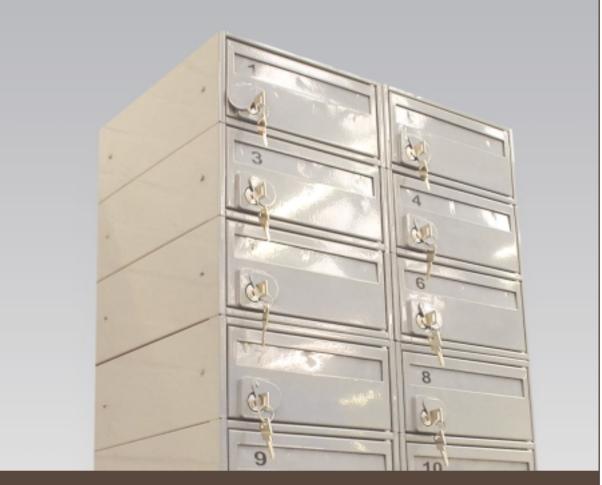

Fire Rated Mailboxes

The Safety Letterbox Company in association with the Fire Research Laboratory worked together to create a range of 1 hour fire rated (integrity only) mailboxes.

Particularly suitable when mailboxes can only be positioned within a designated fire escape route or banked in a post room which must be fire rated.

## Fire Rated Steel PPC

Fire Rated Steel Horizontal

- Manufactured from galvanised steel finished with an architectural grade powder coating. Can also comply to London Underground surface spread of flame specification
- Strategically placed intumescent closures
- Suitable for domestic and commercial use
- For interior application
- Single unit weight 4k
- Suitable for surface fixing, free standing wall recessing and panel fixing
- Can be manufactured in banks to suit required configurations and client requirements
- Special fire rated locking mechanism
- Vandal resistant
- Our technical department will consider each site requirement individually