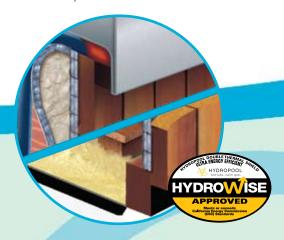

### Hydropool's Double Thermal Shield **Insulating System.**

Our innovative Double Thermal Shield Energy Efficient Insulation along with our superior 4 inch HydroWise Hard Cover keeps the heat in and the cold out. Combining this with

our ability to utilize the radiant heat generated by the pump(s) allows you to enjoy the benefits of

hot water and hydrotherapy for...

just a few cents per day.

insulating air pocket

Our HydroWise approved hot tubs are among the few in the industry that have passed the California Energy Commission's rigorous energy efficiency testing.

An air space between the hot tub shell and specially installed vapor barrier retains heat energy from the hot tub plumbing and hot tub water. This supports the hot tub plumbing and should you need access to the plumbing in the future, the air pocket makes this very easy.

A Thermal Seal Blanket is wrapped around the vapor barrier. High density insulation is applied to the base of the hot tub and at the top and bottom of the Thermal Seal Blanket. This creates the first of two Thermal Shield.

An air chamber is created between the first Thermal Shield and a second layer of Thermal Seal Blanket that is installed on the inside perimeter of the hot tub cabinet. This air chamber allows the excess heat created by the pump(s) to be utilized resulting in reduced operating costs and forms the second of two Thermal Shields.