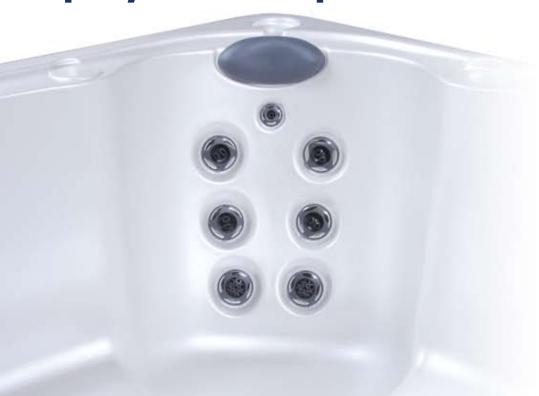

### Hydropool's Versa Massage.

A Serenity Hot Tub boasts a wide variety of stainless steel jet sizes and types. From powerful wide body streams to penetrating finger tip massage, each jet individually adjusts to deliver optimum hydrotherapy

Every body is different, each with it's own unique needs and hydrotherapy requirements.

Sometimes a gentle, wide-body massage is desired for general relaxation and stress relief, other times a penetrating high velocity flow is needed to invigorate and relieve tired or aching muscles.

Hydropool's unique "Versa Massage"

combines the benefits of all of the best jet sizes, types and designs available, ensuring you receive the customized massage just right for you. With the simple touch of a button, the swing of the Hydropool diverter valve, or turn of the adjustable jets, your hot tub can be converted from a gentle soothing all-body massage to an invigorating, penetrating massage specifically targeted to the muscles of your choice. Full force, gentle massage, or somewhere in between... the Hydropool "Versa Massage" gives you the choice to select your desired level of intensity.