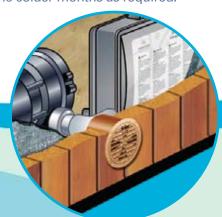

### adjustable thermal vents

The air chamber that is created by the two Thermal Shields may cause the hot tub to overheat. Adjustable Thermal Vents are installed to exhaust the heat in the warmer months and retain the heat in the colder months as required.