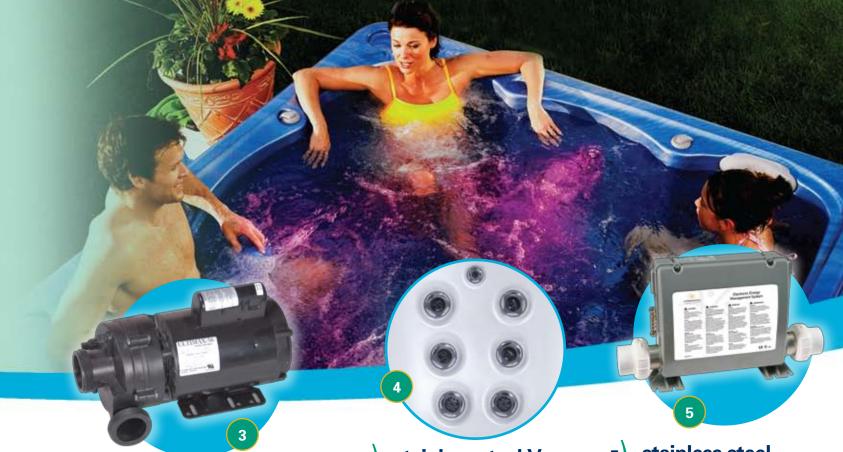

All models are ergonomically designed for body support and comfort. Soft, comfortable pillows gently support your head and neck, while wide lumbar support seats cradle your body. Serenity's "Versa Massage" unique hydrotherapy system adds the final touch, massaging every inch of your body.

- **1** body form lounger
- 2 contoured bench seat
- 3 multisage seat
- contoured bench seat
- 5 x-treme therapy seat
- 6 cool down seat

(numbers refer to the top view of a Hydropool Serenity Hot Tub on the opposite page)

### Hydropool's Versa Massage.

A Serenity Hot Tub boasts a wide variety of stainless steel jet sizes and types. From powerful wide body streams to penetrating finger tip massage, each jet individually adjusts to deliver optimum hydrotherapy

### stainless steel Versa Massage Hydrotherapy System

The ultimate in Hydropool's "Versa Massage System" is the ability to customize the intensity of the hydrotherapy to ensure optimal relief for your specific aches, pains or injuries. Hydropool Serenity Hot Tubs are designed with a variety of different stainless steel massage jets to ensure that your stress is released and you receive maximum enjoyment from your hot tub.

### powerful 240 volt pumping system

Hydropool Serenity Hot Tubs use a rugged 56 frame, fan-cooled pump system that is hydraulically balanced to deliver perfect water pressure to each hot tub jet. Using this style of pump provides solid state starting reliability, double shaft seal protection and includes a heavy duty ball bearing system.