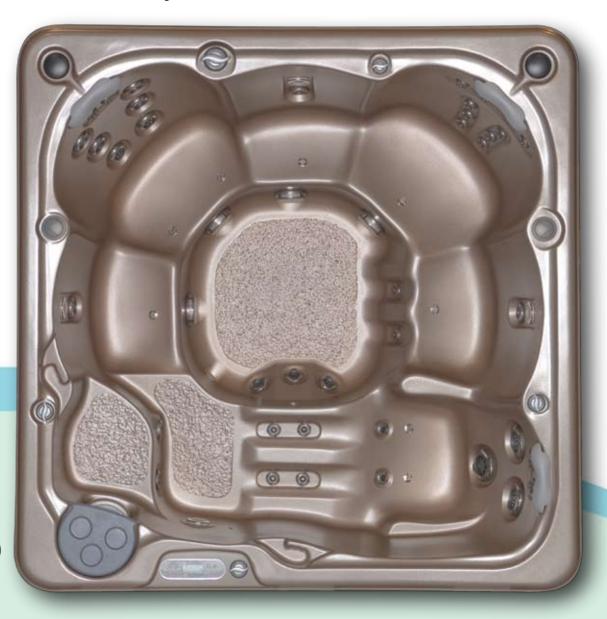

- **1** body form lounger
- 2 contoured bench seat
- 3 multisage seat
- contoured bench seat
- 5 x-treme therapy seat
- 6 cool down seat

(numbers refer to the top view of a Hydropool Serenity Hot Tub on the opposite page)

### adjustable hydrotherapy

A variety of deep bucket seats, higher cool down seats, comfortable bench seats and body form loungers give everyone a seat of choice. Extra large foot wells allow you to stretch out, relax and enjoy.

### stainless steel Versa Massage Hydrotherapy System

The ultimate in Hydropool's "Versa Massage System" is the ability to customize the intensity of the hydrotherapy to ensure optimal relief for your specific aches, pains or injuries. Hydropool Serenity Hot Tubs are designed with a variety of different stainless steel massage jets to ensure that your stress is released and you receive maximum enjoyment from your hot tub.