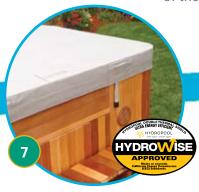

### 7) HydroWise insulating hard cover

Hydropool locks in heat and keeps unwanted persons out with one of the industries finest safety hardcovers. The safety hardcover measures four inches thick in the middle and tapers to three inches on each end. The marine grade vinyl cover is lockable to prevent it from opening in windy conditions while keeping small animals and children out. The taper to each end allows any snow and water to run away from the hot tub.

### HydroWise Hard Cover and Polymer Base

two The hot tub is capped off with our HydroWise 4" cover on the top and heavy duty Polymer Base on the bottom. This completely seals the hot tub top and bottom to ensure maximum durability and efficiency.