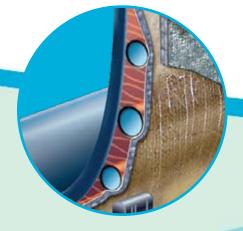

### Hydropool's Double Thermal Shield **Insulating System.**

Our innovative Double Thermal Shield Energy Efficient Insulation along with our superior 4 inch HydroWise Hard Cover keeps the heat in and the cold out. Combining this with

An air space between the hot tub shell and specially installed vapor barrier retains heat energy from the hot tub plumbing and hot tub water. This supports the hot tub plumbing and should you need access to the plumbing in the future, the air pocket makes this very easy.

A Thermal Seal Blanket is wrapped around the vapor barrier. High density insulation is applied to the base of the hot tub and at the top and bottom of the Thermal Seal Blanket. This creates the first of two Thermal Shield.

An air chamber is created between the first Thermal Shield and a second layer of Thermal Seal Blanket that is installed on the inside perimeter of the hot tub cabinet. This air chamber allows the excess heat created by the pump(s) to be utilized resulting in reduced operating costs and forms the second of two Thermal Shields.