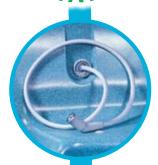

### hydrotherapy bubbler

Hydropool's Air Bubbler injects millions of tiny air bubbles into the hot tub gently massaging every part of your body. Where many other manufacturers no longer offer this option, Hydropool continues to offer this option on all models. When the bubbler option is ordered, an upgraded top side control is supplied in order to accommodate the option.