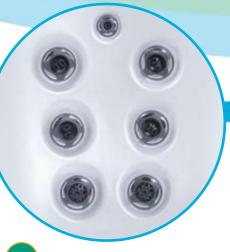

- **1** body form lounger
- 2 contoured bench seat
- 3 multisage seat
- contoured bench seat
- 5 x-treme therapy seat
- 6 cool down seat

(numbers refer to the top view of a Hydropool Serenity Hot Tub on the opposite page)