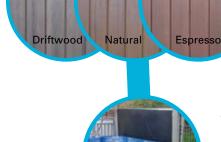

#### premium everlast cabinetry with removable panels

Hydropool Serenity Hot Tubs are available with our Maintenance-Free Everlast cabinetry. This premium quality cabinetry is installed onto a sturdy wood substructure for the ultimate in durability and is embossed for the most realistic look possible. In the unlikely event that you require access to the hot tub plumbing or equipment, all four panels are removable for easy service access. Choose from Natural Cedar, Driftwood and Espresso finishes.

### **steps** matching two tier step

Hydropool's optional two tier step makes entering and exiting your hot tub safe and easy. These steps are available in Clear Cedar or in Everlast Natural Cedar, Driftwood or Espresso finishes.