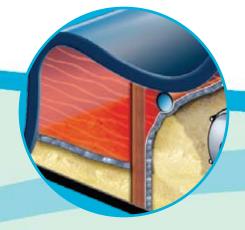

### adjustable thermal vents

The air chamber that is created by the two Thermal Shields may cause the hot tub to overheat. Adjustable Thermal Vents are installed to exhaust the heat in the warmer months and retain the heat in the colder months as required.

### HydroWise Hard Cover and Polymer Base

two The hot tub is capped off with our HydroWise 4" cover on the top and heavy duty Polymer Base on the bottom. This completely seals the hot tub top and bottom to ensure maximum durability and efficiency.