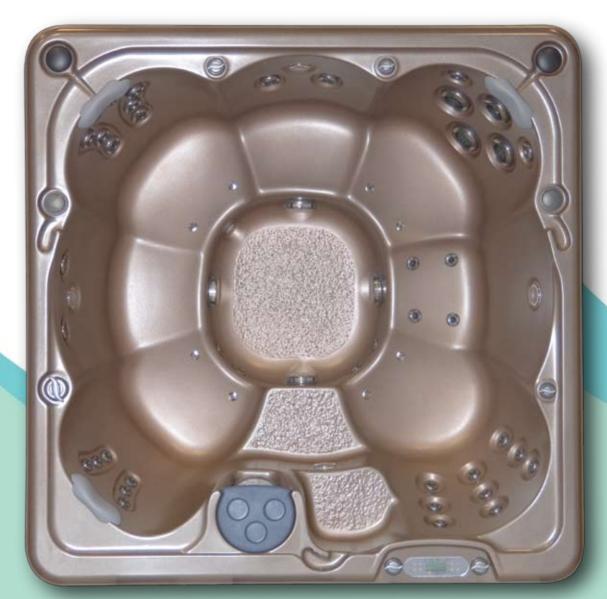

- **1** body form lounger
- 2 contoured bench seat
- 3 multisage seat
- contoured bench seat
- 5 x-treme therapy seat
- 6 cool down seat

(numbers refer to the top view of a Hydropool Serenity Hot Tub on the opposite page)

### adjustable hydrotherapy

A variety of deep bucket seats, higher cool down seats, comfortable bench seats and body form loungers give everyone a seat of choice. Extra large foot wells allow you to stretch out, relax and enjoy.

### stainless steel Versa Massage Hydrotherapy System

The ultimate in Hydropool's "Versa Massage System" is the ability to customize the intensity of the hydrotherapy to ensure optimal relief for your specific aches, pains or injuries. Hydropool Serenity Hot Tubs are designed with a variety of different stainless steel massage jets to ensure that your stress is released and you receive maximum enjoyment from your hot tub.