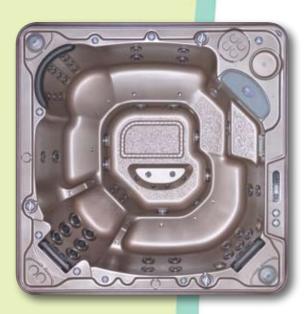

- **1** body form lounger
- 2 contoured bench seat
- 3 multisage seat
- contoured bench seat
- 5 x-treme therapy seat
- 6 cool down seat

(numbers refer to the top view of a Hydropool Serenity Hot Tub on the opposite page)

All models are ergonomically designed for body support and comfort. Soft, comfortable pillows gently support your head and neck, while wide lumbar support seats cradle your body. Serenity's "Versa Massage" unique hydrotherapy system adds the final touch, massaging every inch of your body.