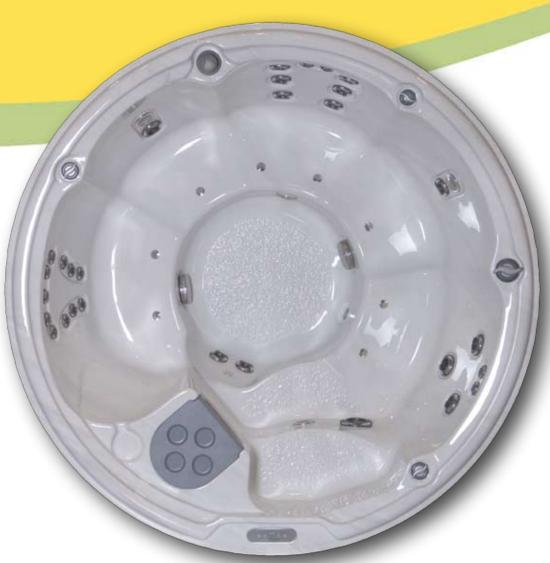

# Hydropool's Serenity Model 4000

seating: 3-4 persons outer dimensions: 62" x 83.25" x 33.5"\*

(157.5 cm x 211.5 cm x 86 cm) **volume:** 230 US gal / 871 L weight full: 2414 lbs / 1095 kg

\*+/- tolerance of 1/4" on height of hot tub.

Gold Series Moonscape

| specifications:<br>series  | gold |
|----------------------------|------|
| jets and plumbing          |      |
| total therapy jets         | 30   |
| neck massage jet           | 1    |
| mini-directional jet       | 1    |
| mini-pulsator (swirl) jets | 6    |
| micro multisage jets       | 16   |
| blaster jet                | 3    |
| micro leg jet              | 2    |
| ozone jet                  | 1    |
| total air injectors        |      |
| w/optional bubbler         | 8    |
| 3-way power diverter valve | yes  |

| specifications:<br>series            | gold |
|--------------------------------------|------|
| electronics                          |      |
| dual speed therapy & filtration pump |      |
| North American                       | 4HP  |
| International 230V                   | 4HP  |
| electronic controls                  | gold |
| freeze protection                    | yes  |
| bubbler purge                        | yes  |
| standby mode                         | yes  |
| programmable filtration cycles       | yes  |
| electronic temperature control       | yes  |
| standard 14 LED lighting             | yes  |