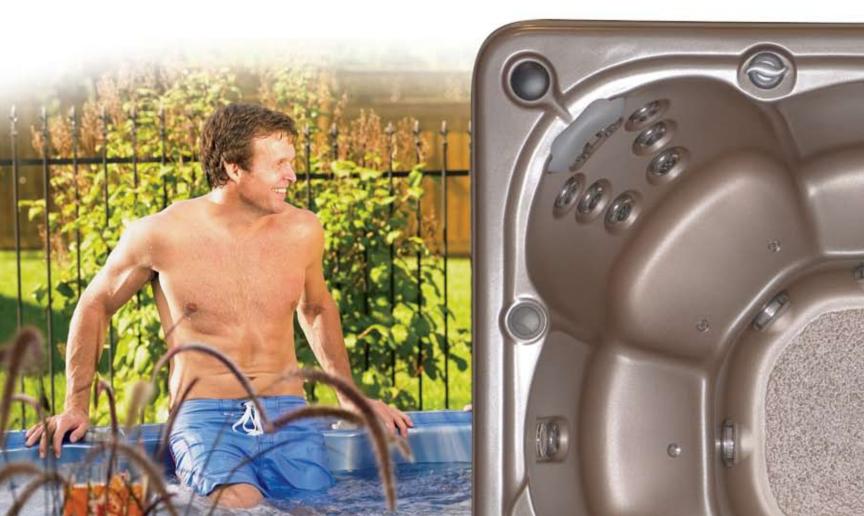

All models are ergonomically designed for body support and comfort. Soft, comfortable pillows gently support your head and neck, while wide lumbar support seats cradle your body. Serenity's "Versa Massage" unique hydrotherapy system adds the final touch, massaging every inch of your body.

- **1** body form lounger
- 2 contoured bench seat
- 3 multisage seat
- contoured bench seat
- 5 x-treme therapy seat
- 6 cool down seat

(numbers refer to the top view of a Hydropool Serenity Hot Tub on the opposite page)