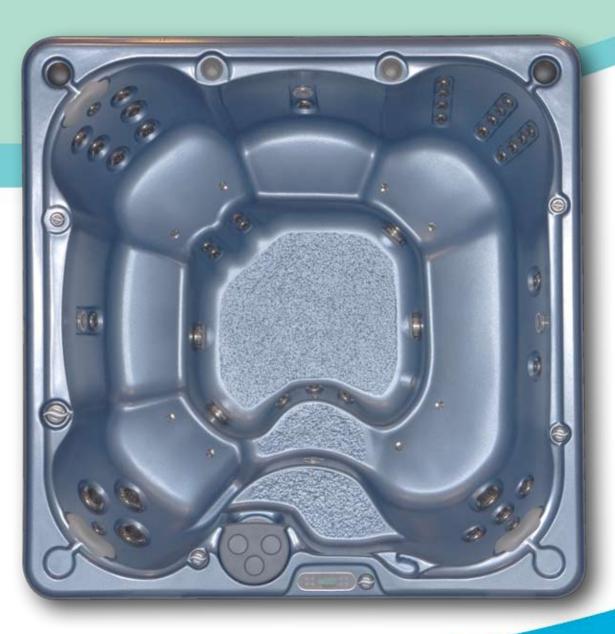

All models are ergonomically designed for body support and comfort. Soft, comfortable pillows gently support your head and neck, while wide lumbar support seats cradle your body. Serenity's "Versa Massage" unique hydrotherapy system adds the final touch, massaging every inch of your body.

- **1** body form lounger
- 2 contoured bench seat
- 3 multisage seat
- contoured bench seat
- 5 x-treme therapy seat
- 6 cool down seat

(numbers refer to the top view of a Hydropool Serenity Hot Tub on the opposite page)