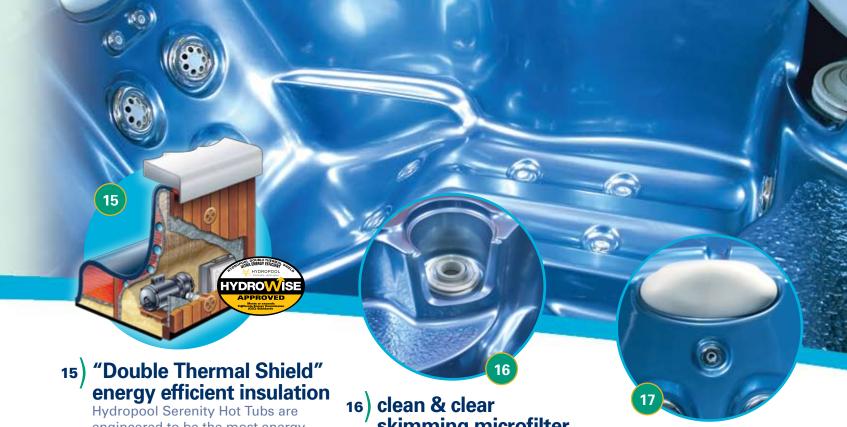

### Hydropool's Double Thermal Shield **Insulating System.**

Our innovative Double Thermal Shield Energy Efficient Insulation along with our superior 4 inch HydroWise Hard Cover keeps the heat in and the cold out. Combining this with

our ability to utilize the radiant heat generated by the pump(s) allows you to enjoy the benefits of

hot water and hydrotherapy for...

just a few cents per day.

insulating air pocket

Our HydroWise approved hot tubs are among the few in the industry that have passed the California Energy Commission's rigorous energy efficiency testing.

An air space between the hot tub shell and specially installed vapor barrier retains heat energy from the hot tub plumbing and hot tub water. This supports the hot tub plumbing and should you need access to the plumbing in the future, the air pocket makes this very easy.

A Thermal Seal Blanket is wrapped around the vapor barrier. High density insulation is applied to the base of the hot tub and at the top and bottom of the Thermal Seal Blanket. This creates the first of two Thermal Shield.

An air chamber is created between the first Thermal Shield and a second layer of Thermal Seal Blanket that is installed on the inside perimeter of the hot tub cabinet. This air chamber allows the excess heat created by the pump(s) to be utilized resulting in reduced operating costs and forms the second of two Thermal Shields.

### adjustable thermal vents

The air chamber that is created by the two Thermal Shields may cause the hot tub to overheat. Adjustable Thermal Vents are installed to exhaust the heat in the warmer months and retain the heat in the colder months as required.

### HydroWise Hard Cover and Polymer Base

two The hot tub is capped off with our HydroWise 4" cover on the top and heavy duty Polymer Base on the bottom. This completely seals the hot tub top and bottom to ensure maximum durability and efficiency.