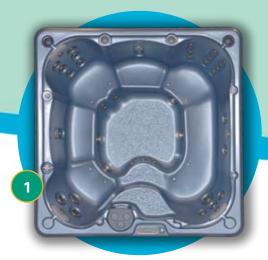

- **1** body form lounger
- 2 contoured bench seat
- 3 multisage seat
- contoured bench seat
- 5 x-treme therapy seat
- 6 cool down seat

(numbers refer to the top view of a Hydropool Serenity Hot Tub on the opposite page)