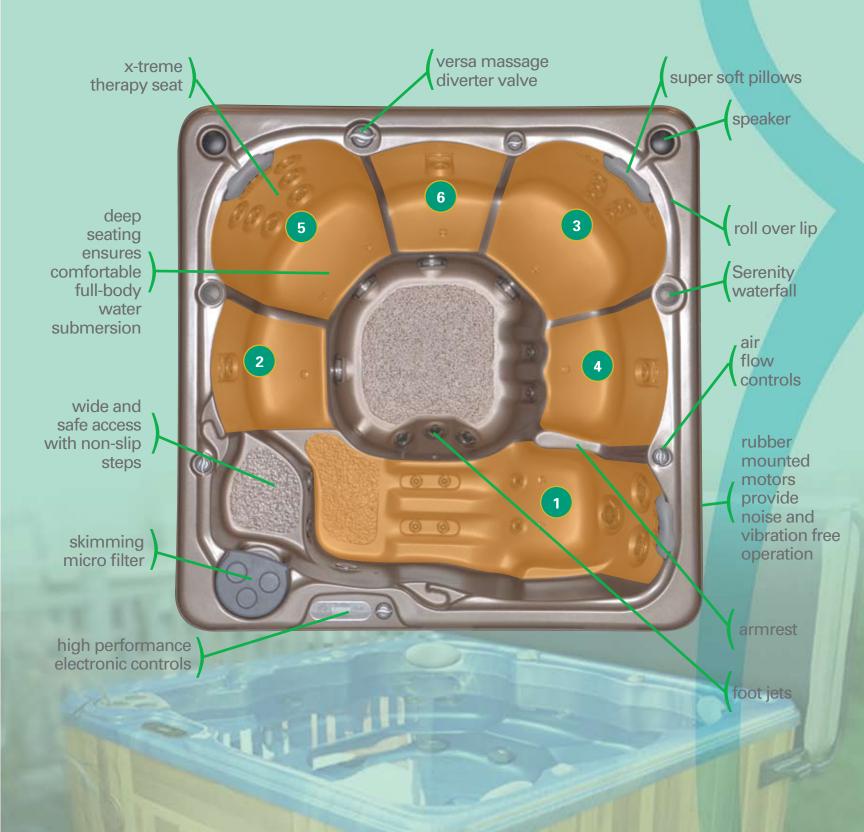

All models are ergonomically designed for body support and comfort. Soft, comfortable pillows gently support your head and neck, while wide lumbar support seats cradle your body. Serenity's "Versa Massage" unique hydrotherapy system adds the final touch, massaging every inch of your body.

- **1** body form lounger
- 2 contoured bench seat
- 3 multisage seat
- contoured bench seat
- 5 x-treme therapy seat
- 6 cool down seat

(numbers refer to the top view of a Hydropool Serenity Hot Tub on the opposite page)

### 2 adjustable hydrotherapy

Hydropool's therapeutic X-treme therapy seats are fully adjustable for the ultimate full body massage. Many models include seats with shoulder jets to provide a strong, full upper back, shoulder and neck massage while foot and calf jets relieve foot and leg tension. Take a load off of your feet with Hydropool's adjustable foot jets for the ultimate in relaxation and tension relief.

### adjustable hydrotherapy

A variety of deep bucket seats, higher cool down seats, comfortable bench seats and body form loungers give everyone a seat of choice. Extra large foot wells allow you to stretch out, relax and enjoy.