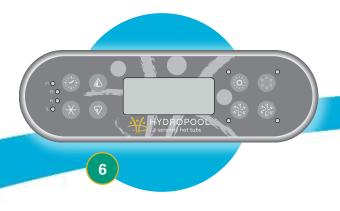

electronic soft touch controls

Electronic controls are at the heart of every Hydropool Serenity Hot Tub. Offer your customers peace of mind and assure them they have full control over their hot tub while a number of safeguards ensure worry free enjoyment.

versa massage system has...

Easy to turn diverter selector valve directs water and monitors flow to the jets of your choice.

Top-side air controls allow you to dial in more air for greater intensity, or less air for a softer massage.