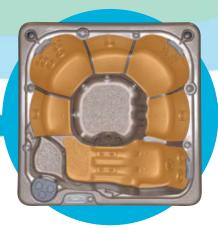

All models are ergonomically designed for body support and comfort. Soft, comfortable pillows gently support your head and neck, while wide lumbar support seats cradle your body. Serenity's "Versa Massage" unique hydrotherapy system adds the final touch, massaging every inch of your body.

- **1** body form lounger
- 2 contoured bench seat
- 3 multisage seat
- contoured bench seat
- 5 x-treme therapy seat
- 6 cool down seat

(numbers refer to the top view of a Hydropool Serenity Hot Tub on the opposite page)