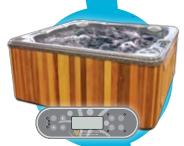

All models are ergonomically designed for body support and comfort. Soft, comfortable pillows gently support your head and neck, while wide lumbar support seats cradle your body. Serenity's "Versa Massage" unique hydrotherapy system adds the final touch, massaging every inch of your body.

- **1** body form lounger
- 2 contoured bench seat
- 3 multisage seat
- contoured bench seat
- 5 x-treme therapy seat
- 6 cool down seat

(numbers refer to the top view of a Hydropool Serenity Hot Tub on the opposite page)

electronic soft touch controls

Electronic controls are at the heart of every Hydropool Serenity Hot Tub. Offer your customers peace of mind and assure them they have full control over their hot tub while a number of safeguards ensure worry free enjoyment.