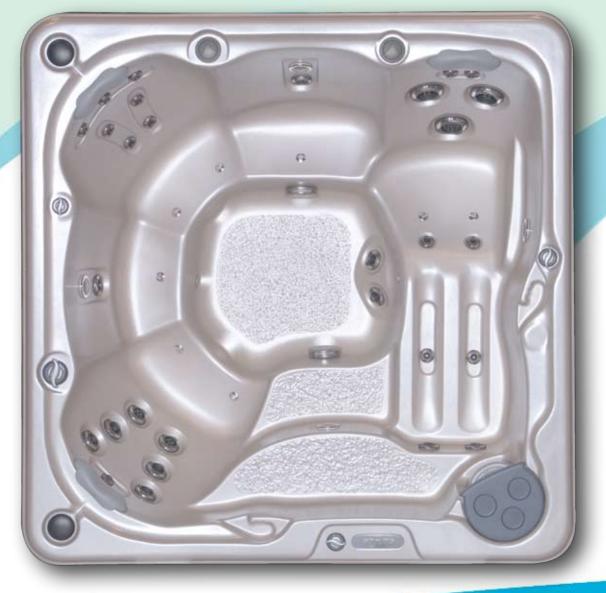

### **Model 5000**

seating: 5-6 persons

outer dimensions: 79.5" x 79.5" x 35"\*

(202 cm × 202 cm × 89 cm) **volume:** 328 US gal / 1242 L **weight full:** 3408 lbs / 1546 kg

\*+/- tolerance of 1/4" on height of hot tub

| specifications: series        | gold |
|-------------------------------|------|
| jets and plumbing             |      |
| total therapy jets            | 30   |
| neck massage jets             | 3    |
| mini-directional jets         | 6    |
| micro multisage jets          | 7    |
| micro leg jets                | 4    |
| dual spinner jets             | 6    |
| multi port power massage jets | 6    |
| ozone jet                     | 1    |
| total air injectors           |      |
| w/optional bubbler            | 8    |
| 3-way power diverter valve    | yes  |

| specifications:<br>series            | gold |
|--------------------------------------|------|
| electronics                          |      |
| dual speed therapy & filtration pump |      |
| North American                       | 4HP  |
| International 230V                   | 4HP  |
| electronic controls                  | gold |
| freeze protection                    | yes  |
| pump purge                           | yes  |
| bubbler purge                        | yes  |
| standby mode                         | yes  |
| programmable filtration cycles       | yes  |
| electronic temperature control       | yes  |
| standard 14 LED lighting             | yes  |
| otaliaala il LLD lighting            | , 30 |