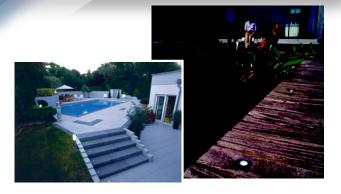

# Eyeleds® Outdoor Basic

## Features & Benefits:

- A second generation of outdoor lighting, based on innovative LED technology;
  Easy to install and widely applicable by means of a minimum recess depth;
  Top quality SMD LED: bright and powerful light with an extreme long lifespan up to 100.000h;
  Solid 'walk/drive-over' construction, designed for loads up to 285kg;
  UV resistant, IP67 dust proof and water resistant;

- Low temperature, LED unit remains <35°C;
- Installation possible in accordance with official standards;
   3 years of European Product Warranty.