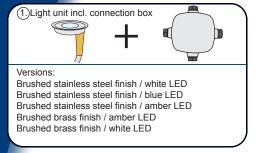

ond generation of outdoor lighting, based on innovative LED technology;
  Easy to install and widely applicable by means of a minimum recess depth;
  Top quality SMD LED: bright and powerful light with an extreme long lifespan up to 100.000h;
  Solid 'walk/drive-over' construction, designed for loads up to 285kg;
  UV resistant, IP67 dust proof and water resistant;

- Low temperature, LED unit remains <35°C;
- Installation possible in accordance with official standards;
   3 years of European Product Warranty.

### Materials & Dimensions:

A: Light Surface: B: Decoration Ring: C: Trim Ring:

(1)

150 CN

Max

50 m

150 CM

Polycarbonate lens 850°C – Ø 21,5mm. Brushed Stainless Steel (1.4404/Inox 316) – Ø 37,4mm. Brushed Stainless Steel (1.4404/Inox 316) - Ø 45mm.



## System Components:



#### Connection & Build-In Diagram:

(2) 120 CM

Power Supply 12W / Max. 40 LED

VE



150 CM

150 CM

(3.)

10 M









350 CM

leds A Lighting Science Brand