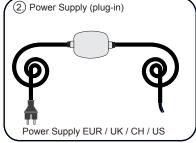

## System Components:

#### Connection & Build-In Diagram:

(2) 120 CM

Power Supply 12W / Max. 40 LED

VE

150 CM

150 CM

(3.)

10 M