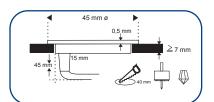

### Materials & Dimensions:

A: Light Surface: B: Decoration Ring: C: Trim Ring:

(1)

150 CN

Max

50 m

150 CM

Polycarbonate lens 850°C – Ø 21,5mm. Brushed Stainless Steel (1.4404/Inox 316) – Ø 37,4mm. Brushed Stainless Steel (1.4404/Inox 316) - Ø 45mm.