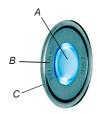

### Materials & Dimensions:

A: Light Surface: B: Decoration Ring: C: Trim Ring:

(1)

150 CN

Max

50 m

150 CM

Polycarbonate lens 850°C – Ø 21,5mm. Brushed Stainless Steel (1.4404/Inox 316) – Ø 37,4mm. Brushed Stainless Steel (1.4404/Inox 316) - Ø 45mm.