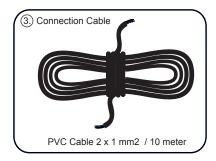

#### Connection & Build-In Diagram:

(2) 120 CM

Power Supply 12W / Max. 40 LED

VE

150 CM

150 CM

(3.)

10 M