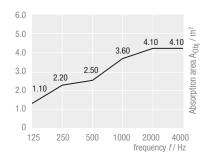

### Sound absorption values (tested as a single absorber)

THERMATEX® Sonic arc

1180 x 1910 mm, Assembly height 150 mm

THERMATEX® Sonic arc

1180 x 1910 mm, Assembly height 300 mm

- frameless, floating design
- simple installation
- round and rectangular elements
- flexible suspension
- available with coloured frames
- special forms on request