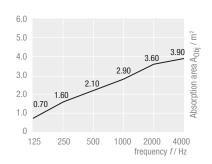

#### Sound absorption values (tested as a single absorber)

THERMATEX® Sonic modern 1200 x 1200 mm,

Assembly height 150 mm

THERMATEX® Sonic modern rectangular 1200 x 2400 mm,

THERMATEX® Sonic modern square 1200 x 1200 mm, Assembly height 300 mm

THERMATEX® Sonic modern rectangular

1200 x 2400 mm, Assembly height 300 mm

- flexible sizes special forms (e.g. trapezoid, triangle, prisms etc.)
- variable suspension system (e.g. inclined under sloping roof)
- large choice of surfaces
- lights and services can be integrated