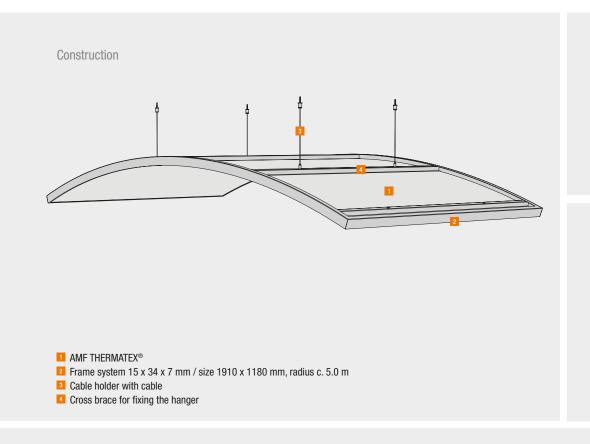

## THERMATEX® Sonic arc — concave and convex ceiling rafts

Unique and elegant designs can be created using a varying arrangement of both concave and convex THERMATEX® Sonic arc elements. The selective use of different colours enables contrasting effects. Architects and designers can express unlimited imagination in achieving new room effects.

All ceiling rafts are delivered ready for installation in one piece, guaranteeing simple and quick installation. The flexible stainless steel cables are fully adjustable to enable the desired individual height adjustment.

#### **Technical Performance**

Sound absorption EN ISO 354

**Humidity** up to 90% relative humidity

Size 1910 x 1180 mm

Depth 91 mm

Weight c. 14.0 kg/pc. (incl. tiles and cables)

Frame colours white similar to RAL 9016, anodised, all RAL colours on request

#### Installation

The raft is suspended by four cables. The suspension system enables the raft to be installed and adjusted quickly and precisely.

#### Scope of delivery

Every ceiling raft is delivered inclusive of hangers. They consist of:

- Cable hanger with cable holder
- Cable (standard cable length 1.0 m, alternative cable lengths and ceiling fixings on request)
- Ceiling fixings