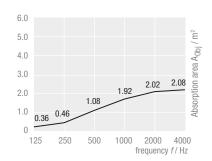

#### Sound absorption values (tested as a single absorber)

THERMATEX® Sonic modern 1200 x 1200 mm,

Assembly height 150 mm

THERMATEX® Sonic modern rectangular 1200 x 2400 mm,

THERMATEX® Sonic modern square 1200 x 1200 mm, Assembly height 300 mm

THERMATEX® Sonic modern rectangular

1200 x 2400 mm, Assembly height 300 mm

- flexible sizes special forms (e.g. trapezoid, triangle, prisms etc.)
- variable suspension system (e.g. inclined under sloping roof)
- large choice of surfaces
- lights and services can be integrated