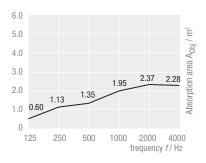

#### Sound absorption values (tested as a single absorber)

THERMATEX® Sonic sky 1200 x 1200 mm

THERMATEX® Alpha 1200 x 600 mm, SK Ceiling height 165 mm

THERMATEX® Sonic sky 2440 x 1240 mm

THERMATEX® Alpha HD 1200 x 300 mm, AW/SK Ceiling height 150 mm