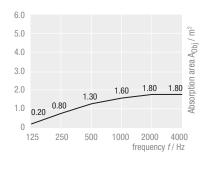

#### Sound absorption values (tested as a single absorber)

THERMATEX® Sonic element square
1200 x 1200 mm,
Assembly height 150 mm

THERMATEX® Sonic element round Ø 1200 mm,
Assembly height 150 mm

THERMATEX® Sonic element square
1200 x 1200 mm,
Assembly height 300 mm