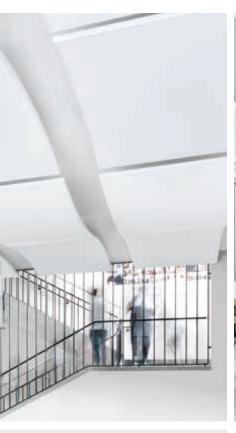

### THERMATEX® Sonic sky the modular ceiling raft

The flexible ceiling raft system THERMATEX® Sonic sky offers architects and designers a high degree of design freedom through its wide range of colours and forms.

The rafts consist of a self-supporting frame fixed to the ceiling with an adjustable suspension system and combined with THERMATEX® ceiling tiles. THERMATEX® Alpha and THERMATEX® Alpha HD with their high quality fleece-coated surfaces, available in a variety of colours are here particularly suitable for use. The sophisticated profile connection system achieves an optimal joint layout and eases installation. Discreet, almost invisible stainless steel cable hangers convey the impression of weightlessness and elegance.