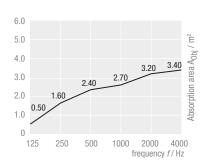

### Sound absorption values (tested as a single absorber)

THERMATEX® Sonic arc

1180 x 1910 mm, Assembly height 150 mm

THERMATEX® Sonic arc

1180 x 1910 mm, Assembly height 300 mm

- frameless, floating design
- simple installation
- round and rectangular elements
- flexible suspension
- available with coloured frames
- special forms on request

#### Sound absorption values (tested as a single absorber)

THERMATEX® Sonic element square
1200 x 1200 mm,
Assembly height 150 mm

THERMATEX® Sonic element round Ø 1200 mm,
Assembly height 150 mm

THERMATEX® Sonic element square
1200 x 1200 mm,
Assembly height 300 mm