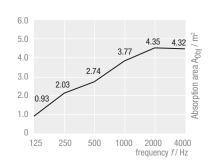

#### Sound absorption values (tested as a single absorber)

THERMATEX® Sonic element square
1200 x 1200 mm,
Assembly height 150 mm

THERMATEX® Sonic element round Ø 1200 mm,
Assembly height 150 mm

THERMATEX® Sonic element square
1200 x 1200 mm,
Assembly height 300 mm

THERMATEX® Sonic element round Ø 1200 mm,
Assembly height 300 mm

- quick and precise installation
- flexible suspension
- individual surface designs
- various frame colours