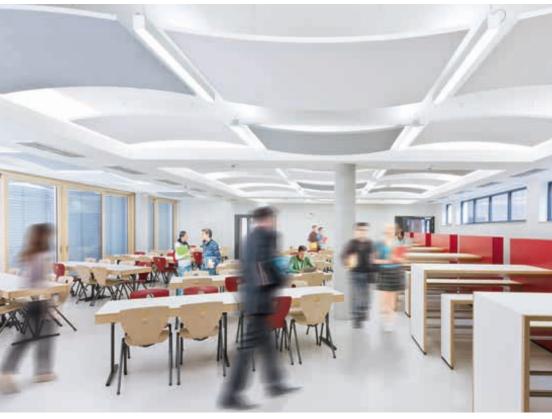

THERMATEX® Sonic modern rectangular

1200 x 2400 mm, Assembly height 300 mm

- flexible sizes special forms (e.g. trapezoid, triangle, prisms etc.)
- variable suspension system (e.g. inclined under sloping roof)
- large choice of surfaces
- lights and services can be integrated