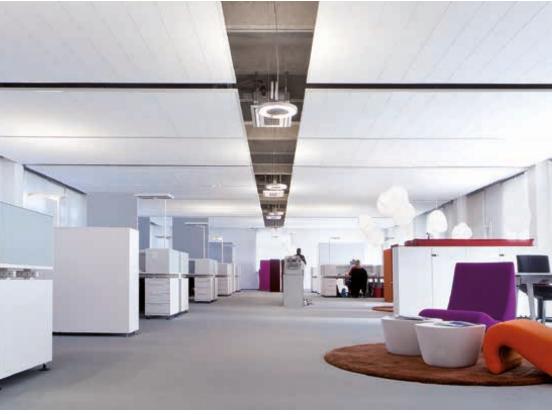

### THERMATEX® Sonic sky the modular ceiling raft

The flexible ceiling raft system THERMATEX® Sonic sky offers architects and designers a high degree of design freedom through its wide range of colours and forms.

The rafts consist of a self-supporting frame fixed to the ceiling with an adjustable suspension system and combined with THERMATEX® ceiling tiles. THERMATEX® Alpha and THERMATEX® Alpha HD with their high quality fleece-coated surfaces, available in a variety of colours are here particularly suitable for use. The sophisticated profile connection system achieves an optimal joint layout and eases installation. Discreet, almost invisible stainless steel cable hangers convey the impression of weightlessness and elegance.