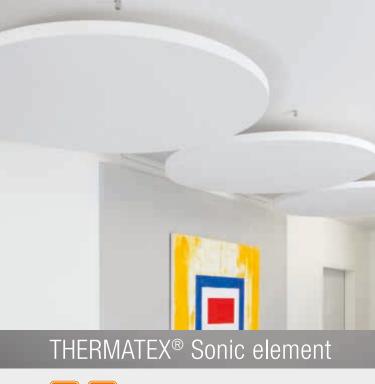

With its frameless and light design,
THERMATEX® Sonic element achieves the perfect symbiosis
between outstanding acoustics and sophisticated elegance.
The choice between round and square elements additionally

offers almost unlimited design freedom.

THERMATEX® Sonic modern offers the possibility of individual surface design. The ceiling raft is installed with a discreet, aluminium frame, available in different colours.