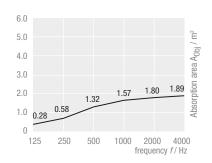

### Sound absorption values (tested as a single absorber)

THERMATEX® Sonic arc

1180 x 1910 mm, Assembly height 150 mm

THERMATEX® Sonic arc

1180 x 1910 mm, Assembly height 300 mm

- frameless, floating design
- simple installation
- round and rectangular elements
- flexible suspension
- available with coloured frames
- special forms on request