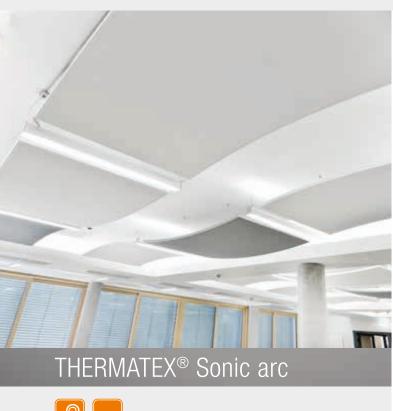

### THERMATEX® Sonic — Product overview

THERMATEX® Sonic arc offers a wide variety of elegant design possibilities through varying layouts of concave and convex elements, available in a variety of colours.

## THERMATEX® Sonic arc — concave and convex ceiling rafts

Unique and elegant designs can be created using a varying arrangement of both concave and convex THERMATEX® Sonic arc elements. The selective use of different colours enables contrasting effects. Architects and designers can express unlimited imagination in achieving new room effects.