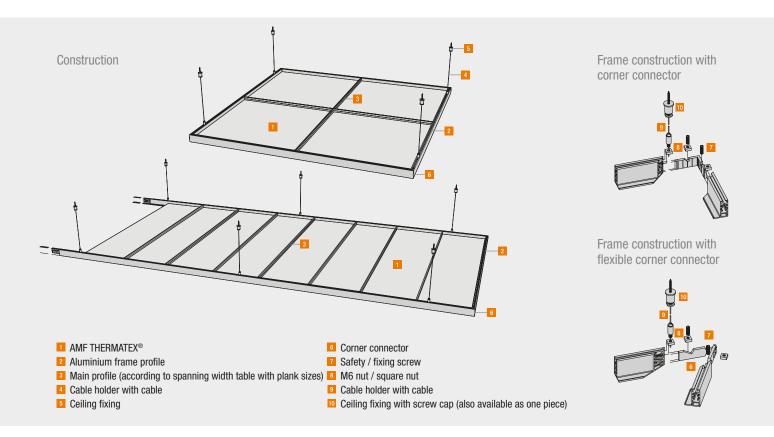

The rafts consist of a self-supporting frame fixed to the ceiling with an adjustable suspension system and combined with THERMATEX® ceiling tiles. THERMATEX® Alpha and THERMATEX® Alpha HD with their high quality fleece-coated surfaces, available in a variety of colours are here particularly suitable for use. The sophisticated profile connection system achieves an optimal joint layout and eases installation. Discreet, almost invisible stainless steel cable hangers convey the impression of weightlessness and elegance.

#### Profile table

| Profile    |   | Height | Thickness | Tile size     |
|------------|---|--------|-----------|---------------|
| PQZ 19 /50 |   | 50 mm  | 0,5 mm    | 300 x 1800 mm |
| T 24 / 38  | H | 38 mm  | 0,4 mm    | 300 x 1500 mm |