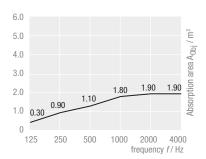

### Sound absorption values (tested as a single absorber)

THERMATEX® Sonic arc

1180 x 1910 mm, Assembly height 150 mm

THERMATEX® Sonic arc

1180 x 1910 mm, Assembly height 300 mm

- frameless, floating design
- simple installation
- round and rectangular elements
- flexible suspension
- available with coloured frames
- special forms on request