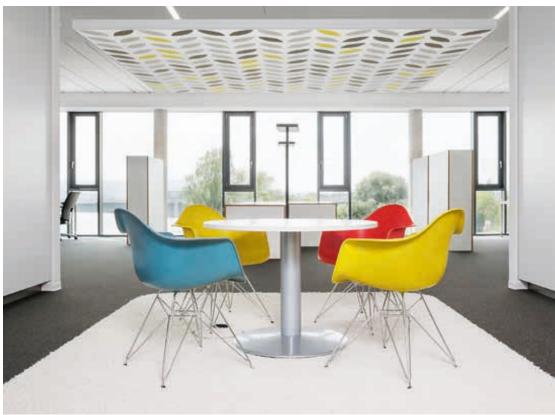

## Simply get more out of the ceiling

Modern architecture is dominated by hard reflective materials such as glass, steel and concrete and therefore only limited space is available for acoustic purposes. In most cases this is insufficient to provide a room with the optimum acoustics suitable for its function.

THERMATEX® Sonic offers targeted absorption in order to optimise the acoustics of a space. Stainless steel cable hangers give a weightless and elegant impression.

With its frameless and light design,
THERMATEX® Sonic element achieves the perfect symbiosis
between outstanding acoustics and sophisticated elegance.
The choice between round and square elements additionally