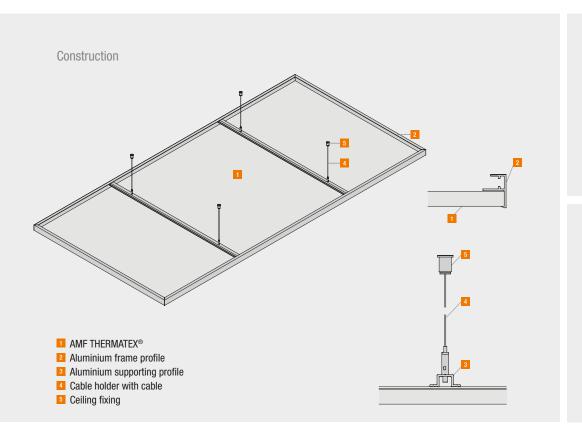

All ceiling rafts are delivered ready for installation in one piece, guaranteeing simple and quick installation. The flexible stainless steel cables are fully adjustable to enable the desired individual height adjustment.

#### Installation

The raft is suspended by four cables. The suspension system enables the raft to be installed and adjusted quickly and precisely.

#### Scope of delivery

Every ceiling raft is delivered inclusive of hangers. They consist of:

- Cable hanger with cable holder
- Cable (standard cable length 1.0 m, alternative cable lengths and ceiling fixings on request)
- Ceiling fixings