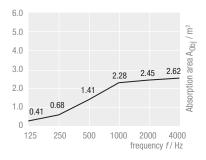

#### Sound absorption values (tested as a single absorber)

THERMATEX® Sonic element square
1200 x 1200 mm,
Assembly height 150 mm

THERMATEX® Sonic element round Ø 1200 mm,
Assembly height 150 mm

THERMATEX® Sonic element square
1200 x 1200 mm,
Assembly height 300 mm