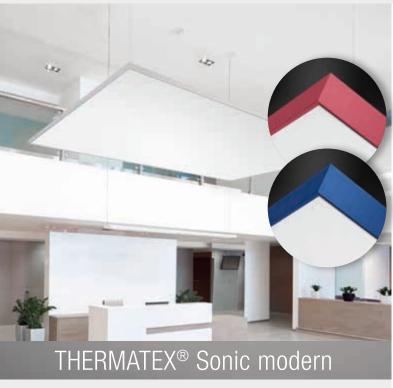

## THERMATEX® Sonic modern — ceiling rafts with aluminium frames

**THERMATEX®** Sonic modern is a mineral ceiling raft installed with an aluminium frame. The rafts are delivered ready to install in one piece and can be installed quickly and easily using the hangers provided.

THERMATEX® Sonic modern is delivered as standard with a white, fleece-coated surface, but can also be customised on request with all colours and printed motifs. The special composition of the mineral tile achieves exceptional sound absorption performance.