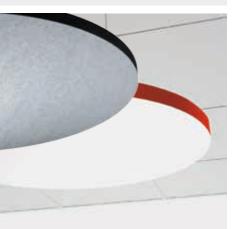

THERMATEX® Sonic offers targeted absorption in order to optimise the acoustics of a space. Stainless steel cable hangers give a weightless and elegant impression.

With its frameless and light design,
THERMATEX® Sonic element achieves the perfect symbiosis
between outstanding acoustics and sophisticated elegance.
The choice between round and square elements additionally