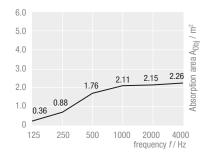

#### Sound absorption values (tested as a single absorber)

THERMATEX® Sonic element square
1200 x 1200 mm,
Assembly height 150 mm

THERMATEX® Sonic element round Ø 1200 mm,
Assembly height 150 mm

THERMATEX® Sonic element square
1200 x 1200 mm,
Assembly height 300 mm

THERMATEX® Sonic element round Ø 1200 mm,
Assembly height 300 mm

- quick and precise installation
- flexible suspension
- individual surface designs
- various frame colours