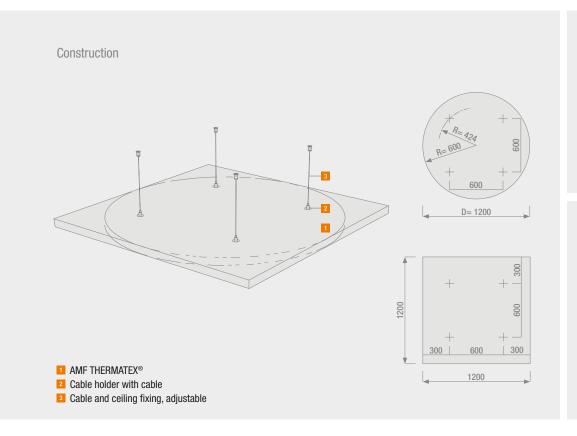

## THERMATEX® Sonic element — the frameless ceiling raft

THERMATEX® Sonic element is a mineral, acoustic ceiling raft without a frame! The AMF THERMATEX® base together with the fleece coating of the Acoustic Range, offers the highest sound absorption.

THERMATEX® Sonic element is an excellent way of effectively providing absorption within a room with little material and is ideally suited to solving acoustic problems in a creative and sophisticated way. For applications with high-class, architectural design such as foyers and reception areas, restaurants and modern office environments, THERMATEX® Sonic element is the optimal solution, combining design and acoustics. The recessed fixing points and frameless, monolithic edges accentuate the impression of a floating sail.

#### Installation

The raft is suspended by four cables. Depending on the form, more hangers may be necessary or three sufficient. The suspension system enables the raft to be installed and adjusted quickly and precisely.

#### Scope of delivery

Every ceiling raft is delivered inclusive of hangers. They consist of:

- cable hanger with cable holder
- cable (standard cable length 1.0 m, alternative cable lengths and ceiling fixings on request)
- ceiling fixings