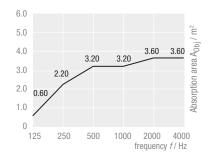

THERMATEX® Sonic element round Ø 1200 mm,
Assembly height 300 mm

- quick and precise installation
- flexible suspension
- individual surface designs
- various frame colours

#### Sound absorption values (tested as a single absorber)

THERMATEX® Sonic element square
1200 x 1200 mm,
Assembly height 150 mm

THERMATEX® Sonic element round Ø 1200 mm,
Assembly height 150 mm

THERMATEX® Sonic element square
1200 x 1200 mm,
Assembly height 300 mm