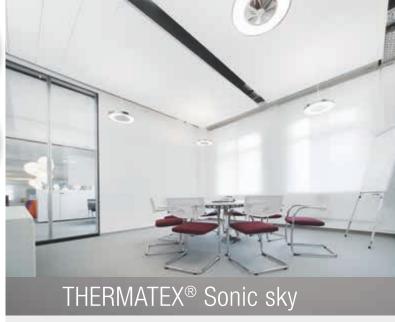

THERMATEX® Sonic sky is ideal for use in large ceiling areas. The flexible and flat ceiling raft system is available in a wide variety of colours, forms and surfaces. In addition, lights and services can be integrated.