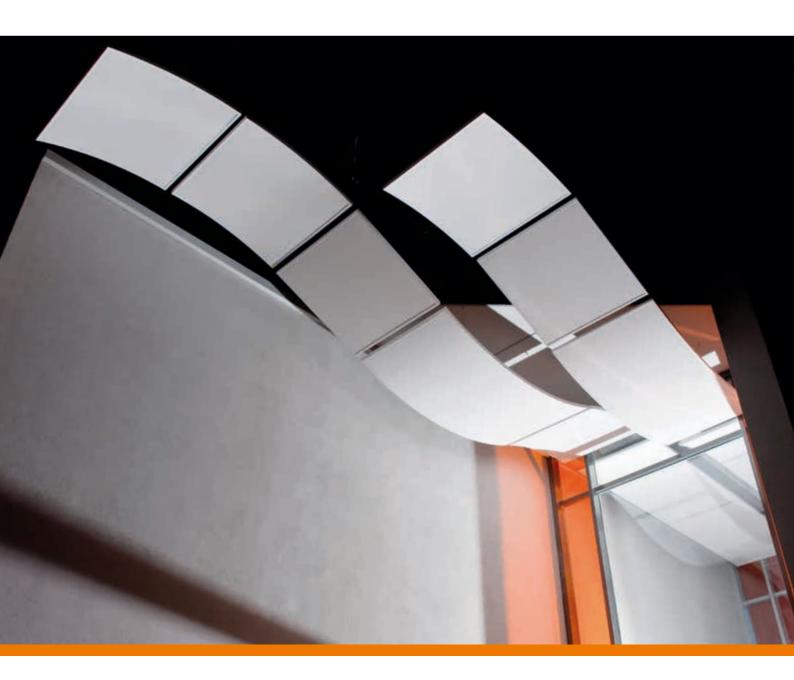

### THERMATEX® Sonic — Product overview

THERMATEX® Sonic arc offers a wide variety of elegant design possibilities through varying layouts of concave and convex elements, available in a variety of colours.

## THERMATEX® Sonic arc — concave and convex ceiling rafts

Unique and elegant designs can be created using a varying arrangement of both concave and convex THERMATEX® Sonic arc elements. The selective use of different colours enables contrasting effects. Architects and designers can express unlimited imagination in achieving new room effects.

All ceiling rafts are delivered ready for installation in one piece, guaranteeing simple and quick installation. The flexible stainless steel cables are fully adjustable to enable the desired individual height adjustment.