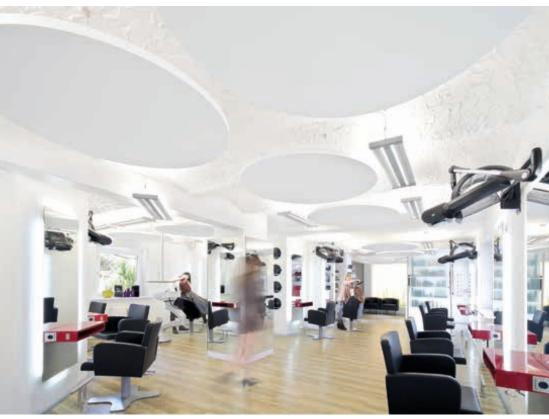

### THERMATEX® Sonic sky the modular ceiling raft

The flexible ceiling raft system THERMATEX® Sonic sky offers architects and designers a high degree of design freedom through its wide range of colours and forms.

The rafts consist of a self-supporting frame fixed to the ceiling with an adjustable suspension system and combined with THERMATEX® ceiling tiles. THERMATEX® Alpha and THERMATEX® Alpha HD with their high quality fleece-coated surfaces, available in a variety of colours are here particularly suitable for use. The sophisticated profile connection system achieves an optimal joint layout and eases installation. Discreet, almost invisible stainless steel cable hangers convey the impression of weightlessness and elegance.