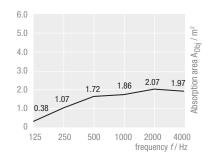

### Sound absorption values (tested as a single absorber)

THERMATEX® Sonic arc

1180 x 1910 mm, Assembly height 150 mm

THERMATEX® Sonic arc

1180 x 1910 mm, Assembly height 300 mm

- frameless, floating design
- simple installation
- round and rectangular elements
- flexible suspension
- available with coloured frames
- special forms on request