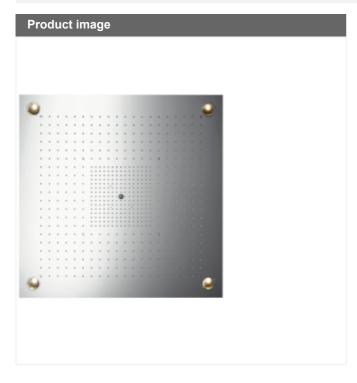

## Axor ShowerCollection ShowerHeaven 97 x 97 DN20 with lighting

## Description

- overhead shower system in square format for installation in or on the ceiling
- · with lighting including 80VA power supply unit
- the 3 spray zones must be controlled via 3 valves or a diverter valve with 3 outlets, operation recommended via thermostat module (no.10751000)
- spray zones: Bodyzone outer overhead shower zone, Rainzone - inner overhead shower zone with AirPower function, Laminar spray - at Ø 17mm
- · can be activated individually or in combination
- all spray zones (except for Laminar spray) equipped with QuickClean anti-limescale system
- · not suitable for continuous flow water heaters
- · spray disc: polished stainless steel
- · frame: brushed stainless steel
- · TÜV approved