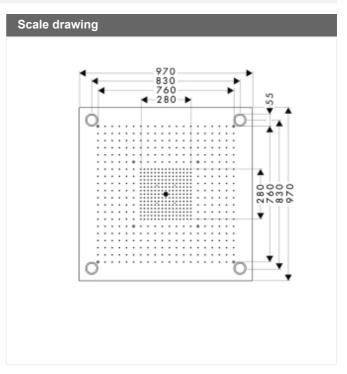

## Axor ShowerCollection ShowerHeaven 97 x 97 DN20 with lighting

## Description

- overhead shower system in square format for installation in or on the ceiling
- · with lighting including 80VA power supply unit
- the 3 spray zones must be controlled via 3 valves or a diverter valve with 3 outlets, operation recommended via thermostat module (no.10751000)
- spray zones: Bodyzone outer overhead shower zone, Rainzone - inner overhead shower zone with AirPower function, Laminar spray - at Ø 17mm
- · can be activated individually or in combination
- all spray zones (except for Laminar spray) equipped with QuickClean anti-limescale system
- · not suitable for continuous flow water heaters
- · spray disc: polished stainless steel
- · frame: brushed stainless steel
- · TÜV approved