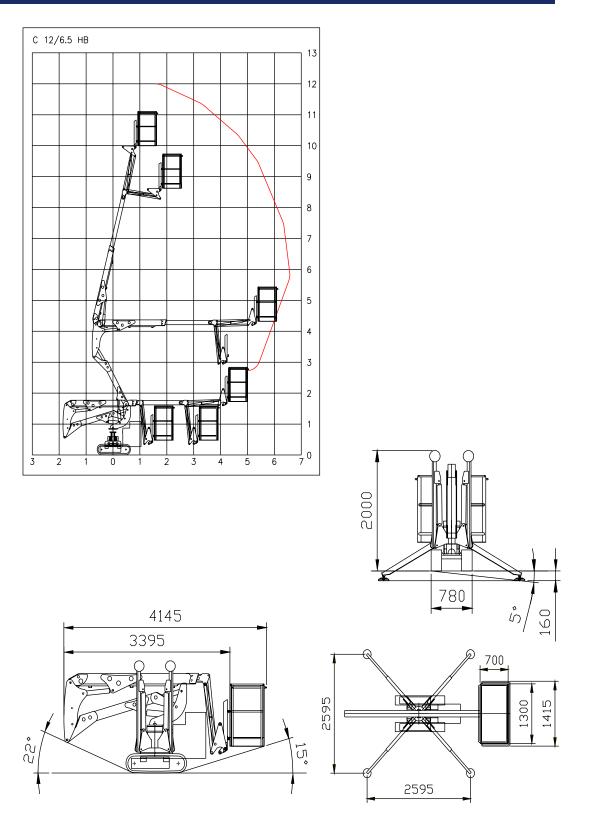

## Reach diagram

Tolderlundsvej 106 DK-5000 Odense C Phone: +45 66 13 11 00 www.tcalift.com

All measurements are intended as guide. Choice of equipment may change the mentioned measurements

| Bluelift C12/6.5        |               |
|-------------------------|---------------|
| Working height          | 12m           |
| Max. reach              | 6,5m          |
| Max. load in basket     | 200kg         |
| Turret rotation         | 340°          |
| Maximum gradient        | 28%           |
| Dimensions:             |               |
| Length                  | 3395 / 4145mm |
| Height                  | 2145mm        |
| Width                   | 780mm         |
| Weight                  | 1550kg        |
| Outrigger cross section | 3225 x 3225mm |