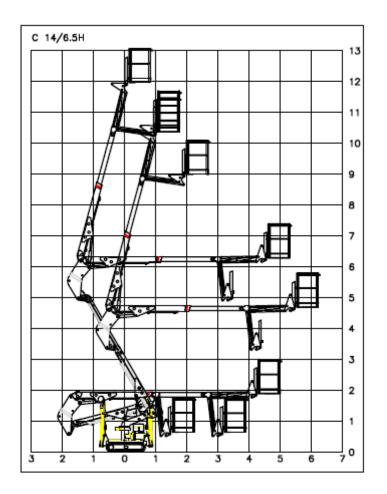

## Reach diagram

All measurements are intended as guide. Choice of equipment may change the mentioned measurements

DK-5000 Odense C Phone: +45 66 13 11 00 www.tcalift.com

| Bluelift C14/6.5        |               |
|-------------------------|---------------|
| Working height          | 14m           |
| Max. reach              | 6,5m          |
| Max. load in basket     | 200kg         |
| Turret rotation         | >320°         |
| Maximum gradient        | 28%           |
| Dimensions:             |               |
| Length                  | 3694 / 4436mm |
| Height                  | 1980mm        |
| Width                   | 780mm         |
| Weight                  | 1850kg        |
| Outrigger cross section | 3000 x 3000mm |