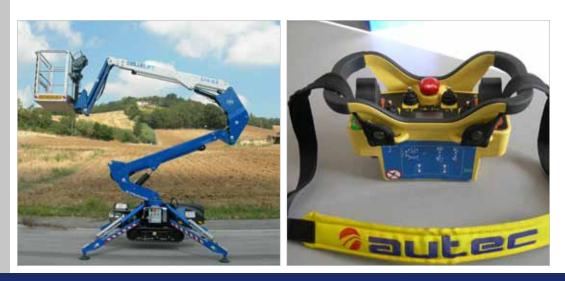

## BLUELIFT C14/6.5 H

| Standard equipment           | Options                            |
|------------------------------|------------------------------------|
| Auto setting                 | Basket rotation +/-90°             |
| Radio control                | Non marking tracks                 |
| Hydraulic outriggers         | Adjustable track width (hydraulic) |
| 220V electric pump           | Lombardini / Hatz diesel engine    |
| Honda iGX440 15hp engine     |                                    |
| Auto start / stop            |                                    |
| FMS (Function Memory System) |                                    |