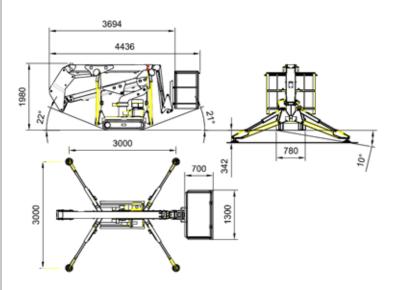

## Reach diagram

All measurements are intended as guide. Choice of equipment may change the mentioned measurements

DK-5000 Odense C Phone: +45 66 13 11 00 www.tcalift.com

| Bluelift C14/6.5        |               |
|-------------------------|---------------|
| Working height          | 14m           |
| Max. reach              | 6,5m          |
| Max. load in basket     | 200kg         |
| Turret rotation         | >320°         |
| Maximum gradient        | 28%           |
| Dimensions:             |               |
| Length                  | 3694 / 4436mm |
| Height                  | 1980mm        |
| Width                   | 780mm         |
| Weight                  | 1850kg        |
| Outrigger cross section | 3000 x 3000mm |