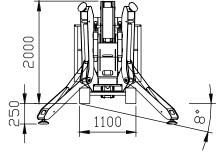

## Reach diagram

All measurements are intended as guide. Choice of equipment may change the mentioned measurements

TCA LIFT A/S

Phone: +45 66 13 11 00

Tolderlundsvej 106

DK-5000 Odense C

www.tcalift.com

| Bluelift C18/8          |               |
|-------------------------|---------------|
| Working height          | 18m           |
| Max. reach              | 8,3m          |
| Max. load in basket     | 200kg         |
| Turret rotation         | 340°          |
| Maximum gradient        | 26%           |
| Dimensions:             |               |
| Length                  | 4300 / 5065mm |
| Height                  | 2000mm        |
| Width                   | 1100mm        |
| Weight                  | 2350kg        |
| Outrigger cross section | 2650 x 2650mm |