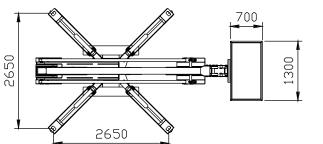

## Reach diagram

All measurements are intended as guide. Choice of equipment may change the mentioned measurements

TCA LIFT A/S

Phone: +45 66 13 11 00

Tolderlundsvej 106

DK-5000 Odense C

www.tcalift.com

| Bluelift C18/8          |               |
|-------------------------|---------------|
| Working height          | 18m           |
| Max. reach              | 8,3m          |
| Max. load in basket     | 200kg         |
| Turret rotation         | 340°          |
| Maximum gradient        | 26%           |
| Dimensions:             |               |
| Length                  | 4300 / 5065mm |
| Height                  | 2000mm        |
| Width                   | 1100mm        |
| Weight                  | 2350kg        |
| Outrigger cross section | 2650 x 2650mm |