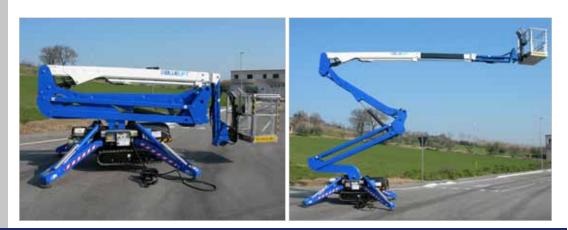

## **BLUELIFT C18/8**

## Reach diagram

All measurements are intended as guide. Choice of equipment may change the mentioned measurements

TCA LIFT A/S

Phone: +45 66 13 11 00

Tolderlundsvej 106

DK-5000 Odense C

www.tcalift.com

| Bluelift C18/8          |               |
|-------------------------|---------------|
| Working height          | 18m           |
| Max. reach              | 8,3m          |
| Max. load in basket     | 200kg         |
| Turret rotation         | 340°          |
| Maximum gradient        | 26%           |
| Dimensions:             |               |
| Length                  | 4300 / 5065mm |
| Height                  | 2000mm        |
| Width                   | 1100mm        |
| Weight                  | 2350kg        |
| Outrigger cross section | 2650 x 2650mm |