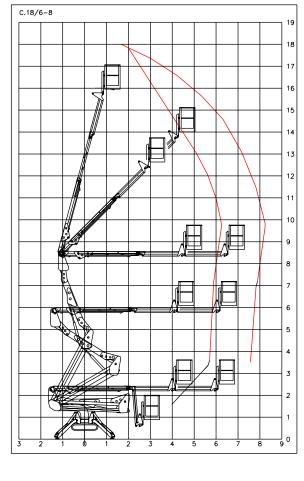

## Reach diagram

All measurements are intended as guide. Choice of equipment may change the mentioned measurements

TCA LIFT A/S

Phone: +45 66 13 11 00

Tolderlundsvej 106

DK-5000 Odense C

www.tcalift.com

| Bluelift C18/8          |               |
|-------------------------|---------------|
| Working height          | 18m           |
| Max. reach              | 8,3m          |
| Max. load in basket     | 200kg         |
| Turret rotation         | 340°          |
| Maximum gradient        | 26%           |
| Dimensions:             |               |
| Length                  | 4300 / 5065mm |
| Height                  | 2000mm        |
| Width                   | 1100mm        |
| Weight                  | 2350kg        |
| Outrigger cross section | 2650 x 2650mm |