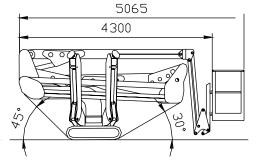

## Reach diagram

All measurements are intended as guide. Choice of equipment may change the mentioned measurements

TCA LIFT A/S

Phone: +45 66 13 11 00

Tolderlundsvej 106

DK-5000 Odense C

www.tcalift.com

| Bluelift C18/8          |               |
|-------------------------|---------------|
| Working height          | 18m           |
| Max. reach              | 8,3m          |
| Max. load in basket     | 200kg         |
| Turret rotation         | 340°          |
| Maximum gradient        | 26%           |
| Dimensions:             |               |
| Length                  | 4300 / 5065mm |
| Height                  | 2000mm        |
| Width                   | 1100mm        |
| Weight                  | 2350kg        |
| Outrigger cross section | 2650 x 2650mm |