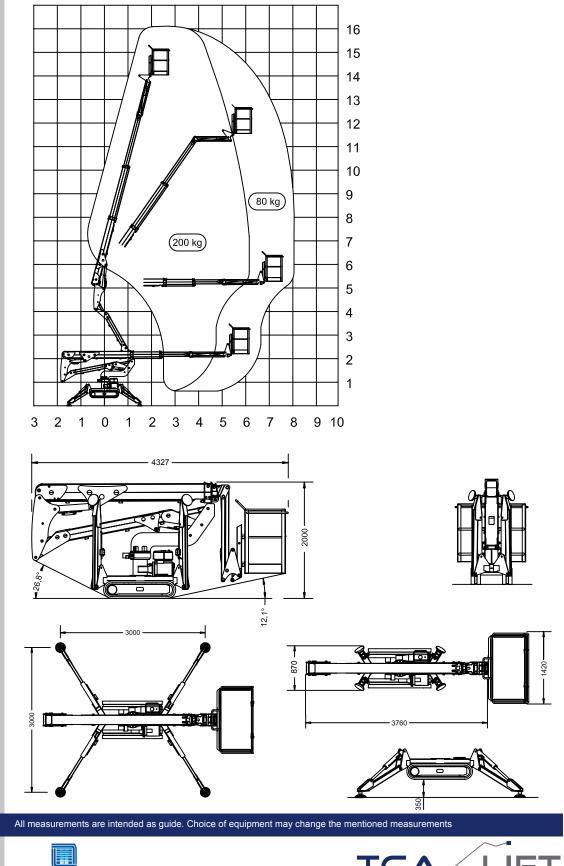

## Reach diagram

TCA LIFT A/S Tolderlundsvej 106 DK-5000 Odense C Phone: +45 66 13 11 00

www.tcalift.com

## **Bluelift SA16 Compact**

| •                       |               |  |
|-------------------------|---------------|--|
| Working height          | 16m           |  |
| Max. reach              | 8,3m          |  |
| Max. load in basket     | 200kg         |  |
| Turret rotation         | >320°         |  |
| Maximum gradient        | 28%           |  |
| Dimensions:             |               |  |
| Length                  | 4327 / 3760mm |  |
| Height                  | 1998mm        |  |
| Width                   | 780mm         |  |
| Weight                  | 2150kg        |  |
| Outrigger cross section | 3000 x 3000mm |  |