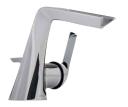

SINGLE-HANDLE LAVATORY 65050LF-PC

SINGLE-HANDLE LAVATORY, CHANNEL 65051LF-PC

WALL MOUNT LAVATORY, CHANNEL T65851LF-PC MUST ORDER ROUGH SEPARATELY