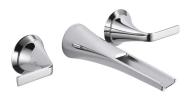

SINGLE-HANDLE LAVATORY 65050LF-PC

SINGLE-HANDLE LAVATORY, CHANNEL 65051LF-PC

WALL MOUNT LAVATORY, CHANNEL T65851LF-PC MUST ORDER ROUGH SEPARATELY