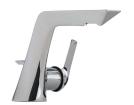

AVAILABLE FINISHES:

POLISHED CHROME

BRILLIANCE® POLISHED NICKEL (PN)

MATTE BLACK

BRILLIANCE® LUXE NICKEL™ (NK)

**LAV** 

WIDESPREAD LAVATORY 65350LF-PC

WIDESPREAD LAVATORY, CHANNEL 65351LF-PC

SINGLE-HANDLE LAVATORY 65050LF-PC

SINGLE-HANDLE LAVATORY, CHANNEL 65051LF-PC

WALL MOUNT LAVATORY, CHANNEL T65851LF-PC MUST ORDER ROUGH SEPARATELY