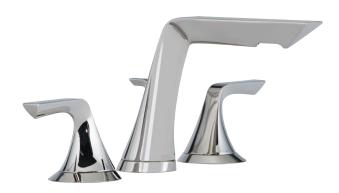

AVAILABLE FINISHES:

POLISHED CHROME

BRILLIANCE® POLISHED NICKEL (PN)

MATTE BLACK

BRILLIANCE® LUXE NICKEL™ (NK)

**LAV** 

WIDESPREAD LAVATORY 65350LF-PC

WIDESPREAD LAVATORY, CHANNEL 65351LF-PC

SINGLE-HANDLE LAVATORY 65050LF-PC

SINGLE-HANDLE LAVATORY, CHANNEL 65051LF-PC

WALL MOUNT LAVATORY, CHANNEL T65851LF-PC MUST ORDER ROUGH SEPARATELY