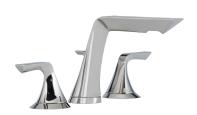

AVAILABLE FINISHES:

POLISHED CHROME

BRILLIANCE® POLISHED NICKEL (PN)

MATTE BLACK

BRILLIANCE® LUXE NICKEL™ (NK)

**LAV** 

WIDESPREAD LAVATORY 65350LF-PC

WIDESPREAD LAVATORY, CHANNEL 65351LF-PC

SINGLE-HANDLE LAVATORY 65050LF-PC

SINGLE-HANDLE LAVATORY, CHANNEL 65051LF-PC

WALL MOUNT LAVATORY, CHANNEL T65851LF-PC MUST ORDER ROUGH SEPARATELY