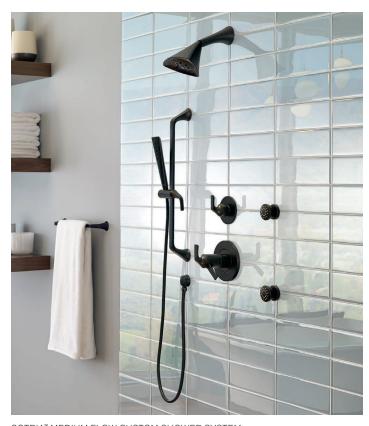

#### **CUSTOM SHOWERS**

SOTRIA™ MEDIUM FLOW CUSTOM SHOWER SYSTEM

SOTRIA™ SENSORI® HIGH FLOW CUSTOM SHOWER SYSTEM

Brizo custom shower systems are available in trim styles that beautifully coordinate with all bath collection offerings. Brizo shower systems are available in Sensori high flow and medium flow configurations. You can personalize your shower experience with the addition of handshowers, body sprays, ceiling mount showerheads and more. Visit Brizo.com or your local Brizo showroom for more information.