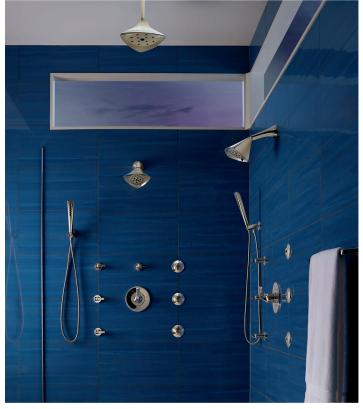

#### **CUSTOM SHOWERS**

SOTRIA™ MEDIUM FLOW CUSTOM SHOWER SYSTEM

SOTRIA™ SENSORI® HIGH FLOW CUSTOM SHOWER SYSTEM

Brizo custom shower systems are available in trim styles that beautifully coordinate with all bath collection offerings. Brizo shower systems are available in Sensori high flow and medium flow configurations. You can personalize your shower experience with the addition of handshowers, body sprays, ceiling mount showerheads and more. Visit Brizo.com or your local Brizo showroom for more information.