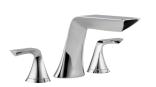

AVAILABLE FINISHES:

POLISHED CHROME

BRILLIANCE® POLISHED NICKEL (PN)

MATTE BLACK

BRILLIANCE® LUXE NICKEL™ (NK)

**LAV** 

WIDESPREAD LAVATORY 65350LF-PC

WIDESPREAD LAVATORY, CHANNEL 65351LF-PC