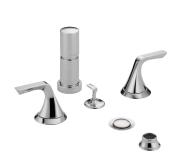

#### **TUB**

ROMAN TUB T67350-PC MUST ORDER ROUGH SEPARATELY

ROMAN TUB WITH HANDSHOWER T67450-PC
MUST ORDER ROUGH SEPARATELY

SINGLE-HANDLE FREESTANDING TUB FILLER T70150-PC MUST ORDER ROUGH SEPARATELY

BIDET 68450-PC

**BIDET** 