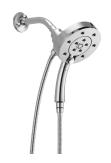

#### **HYDRATI**<sup>™</sup>

EURO ROUND HYDRATI 2|1 SHOWER WITH H<sub>O</sub>KINETIC® TECHNOLOGY 86275-PC (use with shower arm RP62929)