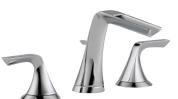

AVAILABLE FINISHES:

POLISHED CHROME

BRILLIANCE® POLISHED NICKEL (PN)

MATTE BLACK

BRILLIANCE® LUXE NICKEL™ (NK)

**LAV** 

WIDESPREAD LAVATORY 65350LF-PC

WIDESPREAD LAVATORY, CHANNEL 65351LF-PC

SINGLE-HANDLE LAVATORY 65050LF-PC

SINGLE-HANDLE LAVATORY, CHANNEL 65051LF-PC

WALL MOUNT LAVATORY, CHANNEL T65851LF-PC MUST ORDER ROUGH SEPARATELY