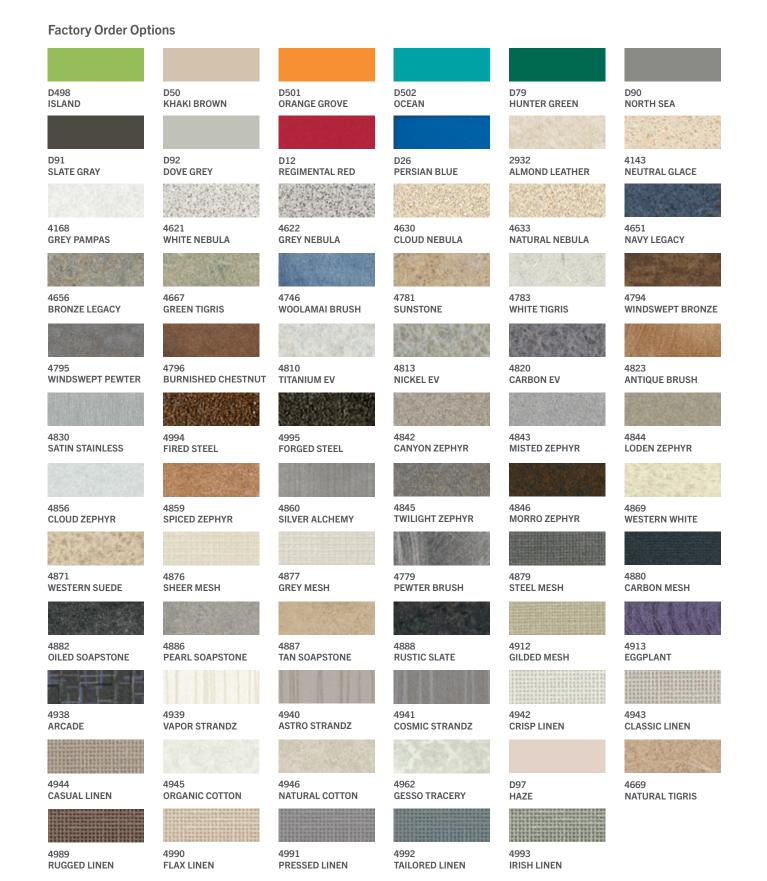

#### **Factory Order Options**

D427

LINEN

D417

LAPIS BLUE

D431

ALABASTER

D456

CAFÉ CRÈME

D495

**COFFEE BEAN** 

D439

WALLABY

#### **Standard Design Range**

Quick Ship in-stock designs in 5'x10' Product Types 568 ( $\frac{1}{2}$ "), 575 ( $\frac{3}{4}$ ") are available in one week from inventory.

These Wilsonart® Laminate designs are available in Compact Laminate by factory order (minimum 1 sheet; 2-week average production time). Custom designs available by special order. Availability subject to change without notice. See Wilsonart.com/Compact for updated offer.