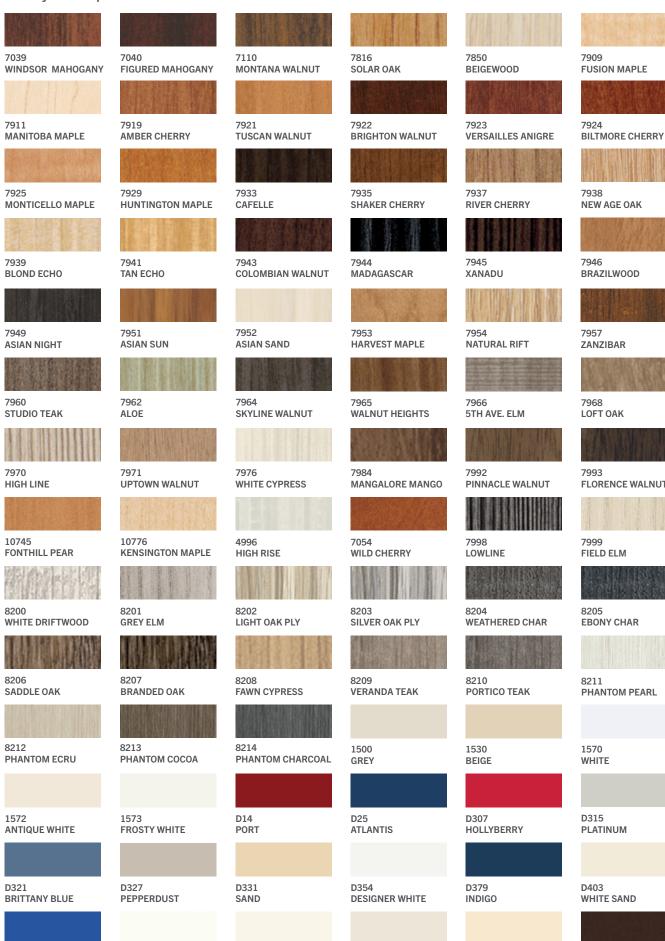

#### **Standard Design Range**

Quick Ship in-stock designs in 5'x10' Product Types 568 ( $\frac{1}{2}$ "), 575 ( $\frac{3}{4}$ ") are available in one week from inventory.

These Wilsonart® Laminate designs are available in Compact Laminate by factory order (minimum 1 sheet; 2-week average production time). Custom designs available by special order. Availability subject to change without notice. See Wilsonart.com/Compact for updated offer.