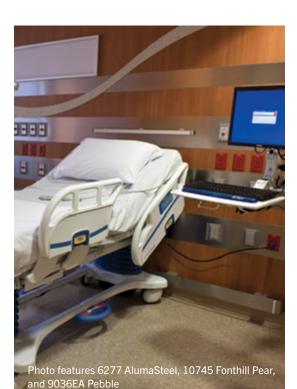

## **Compact** – Solid Performance Through and Through.

Sometimes the project calls for a product that's going to stand up to a beating. That's when you can turn to Wilsonart Compact Laminates. Available in more than 220 designs and a range of thicknesses, from 1/10" to 1", Wilsonart Compact features higher impact, moisture, scratch and abrasion resistance than any comparable laminate offering. So the next time you're looking for a durable and coordinated project solution to anything from partitions to wall cladding to work tops, consider Wilsonart Compact Laminates, the perfect combination of high design and high performance.

#### **Kev Features**

- Durable, high-impact properties
- · Over 220 available designs
- · FSC Solutions available upon request



- NSF Certification
- Thickness from 1/10" to 1"
- · UL Greenguard Gold



Wilsonart® Solicor $^{\text{TM}}$  is a specialty laminate created with a solid color core — eliminating the black core of traditional compact.



### **CHEMICAL-RESISTANT**

Specifically designed for environments where chemicals and harsh cleaners are used, our laminate provides exceptional chemical resistance without sacrificing design or style. Please refer to the Compact Laboratory Grade Technical Data sheet for specifications.



### FIRE-RATED

This long-lasting, beautiful laminate surface meets or exceeds the fire codes from a variety of laboratories across the country and comes in a wide range of patterns and colors. All of our compact laminate products, including wall systems, are Class B fire-rated. Clas