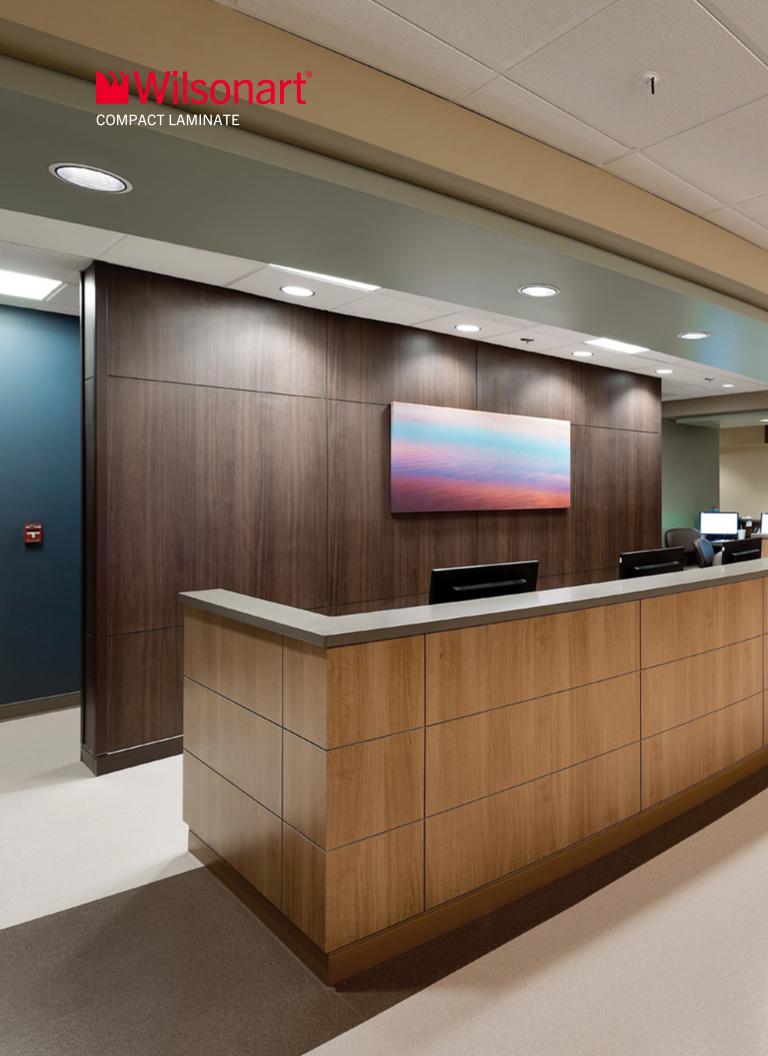

## **Compact** – Solid Performance Through and Through.

Sometimes the project calls for a product that's going to stand up to a beating. That's when you can turn to Wilsonart Compact Laminates. Available in more than 220 designs and a range of thicknesses, from 1/10" to 1", Wilsonart Compact features higher impact, moisture, scratch and abrasion resistance than any comparable laminate offering. So the next time you're looking for a durable and coordinated project solution to anything from partitions to wall cladding to work tops, consider Wilsonart Compact Laminates, the perfect combination of high design and high performance.

#### **Kev Features**

- Durable, high-impact properties
- · Over 220 available designs
- · FSC Solutions available upon request



- NSF Certification
- Thick