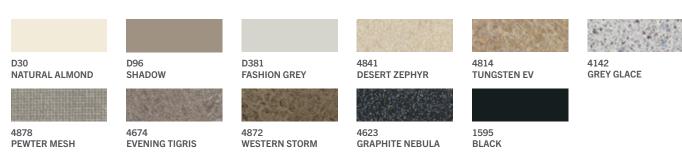

#### **Standard Design Range**

Quick Ship in-stock designs in 5'x10' Product Types 568 ( $\frac{1}{2}$ "), 575 ( $\frac{3}{4}$ ") are available in one week from inventory.

These Wilsonart® Laminate designs are available in Compact Laminate by factory order (minimum 1 sheet; 2-week average production time). Custom designs available by special order. Availability subject to change without notice. See Wilsonart.com/Compact for updated offer.