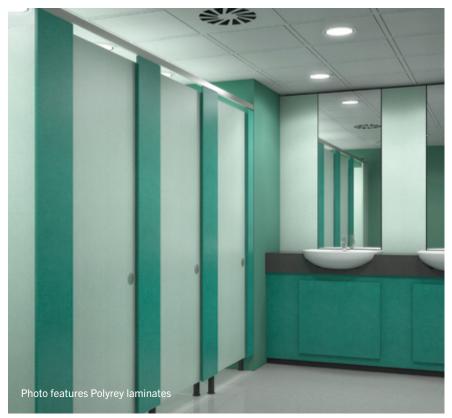

## **Compact** – Solid Performance Through and Through.

Sometimes the project calls for a product that's going to stand up to a beating. That's when you can turn to Wilsonart Compact Laminates. Available in more than 220 designs and a range of thicknesses, from 1/10" to 1", Wilsonart Compact features higher impact, moisture, scratch and abrasion resistance than any comparable laminate offering. So the next time you're looking for a durable and coordinated project solution to anything from partitions to wall cladding to work tops, consider Wilsonart Compact Laminates, the perfect combination of high design and high performance.

#### **Kev Features**

- Durable, high-impact properties
- · Over 220 available designs
- · FSC Solutions available upon request

- NSF Certification
- Thickness from 1/10" to 1"
- · UL Greenguard Gold

Wilsonart® Solicor $^{\text{TM}}$  is a specialty laminate created with a solid color core — eliminating the black core of traditional compact.