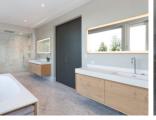

### Modula

"Full and empty spaces shape up the environment in a determined way, proposing unprecedented solutions both at the aesthetic and functional level"

Modula is a flexible tool in the hands of professional interior designers. It can be thought and designed to meet different aesthetic and practical needs.

It is used to design spaces

from scratch or create

tailor-made solutions for environments that need a personal and innovative touch.

Modula is a tubular shelf with integrated washbasin available in various shapes, sizes and lengths.