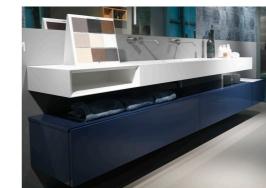

### Modula

"Full and empty spaces shape up the environment in a determined way, proposing unprecedented solutions both at the aesthetic and functional level"

Modula is a flexible tool in the hands of professional interior designers. It can be thought and designed to meet different aesthetic and practical needs.

It is used to design spaces

from scratch or create

tailor-made solutions for environments that need a personal and innovative touch.

Modula is a tubular shelf with integrated washbasin available in various shapes, sizes and lengths.