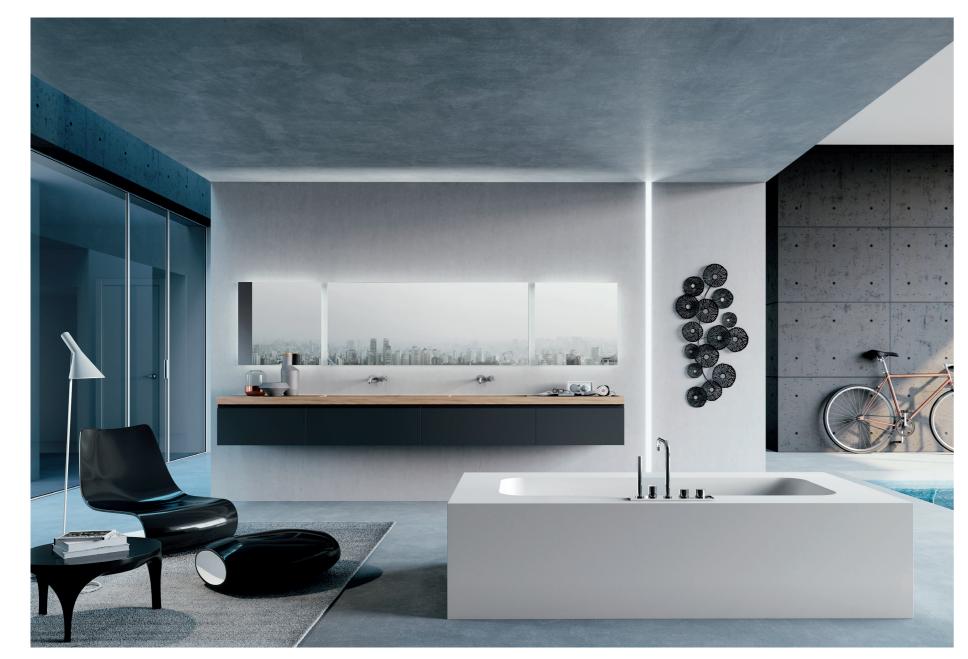

# Over

"Besides the functionality and organization, a new idea of beauty and wellness takes place in in the bathroom. Timeless, boundless. Over your imagination"

Over is a system which is open to a thousand interpretations, simple and flexible. A solid structure, to be combined as you want, ready to dress in an elegant mix of solutions and able to show a sophisticated personality, more and more unique. It includes a wide range of items. Materials, colors, sizes, finishes are beyond imagination.

STOCCO STOCCO