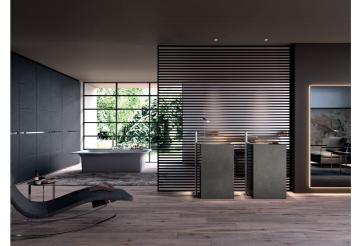

## Iks

"Beauty has found its form in simplicity. And wears a new dress. With new qualities, emotions, and passions"

Rigorous design and flexible It brings a natural charm, compositions: Iks is a bathroom furniture system designed to be dressed in various ways. Wood enters in the bathroom as a pleasant and surprising presence.

with its veining it invites to experience a tactile and emotional pathway. The integrated washbasins in technological materials contrast with a pleasant and trendy aesthetic.

STOCCO

STOCCO