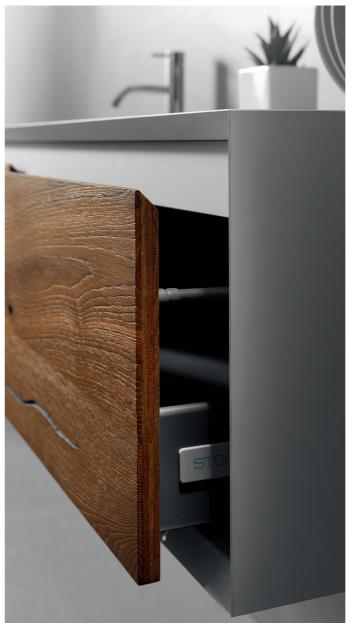

## Iks

"Beauty has found its form in simplicity. And wears a new dress. With new qualities, emotions, and passions"

Rigorous design and flexible It brings a natural charm, compositions: Iks is a bathroom furniture system designed to be dressed in various ways. Wood enters in the bathroom as a pleasant and surprising presence.

with its veining it invites to experience a tactile and emotional pathway. The integrated washbasins in technological materials contrast with a pleasant and trendy aesthetic.

STOCCO

STOCCO