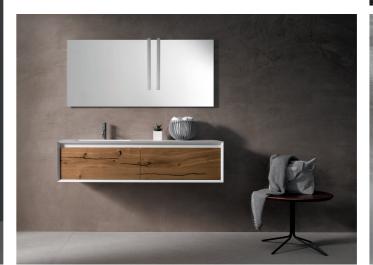

## Iks

"Beauty has found its form in simplicity. And wears a new dress. With new qualities, emotions, and passions"

Rigorous design and flexible It brings a natural charm, compositions: Iks is a bathroom furniture system designed to be dressed in various ways. Wood enters in the bathroom as a pleasant and surprising presence.

with its veining it invites to experience a tactile and emotional pathway. The integrated washbasins in technological materials contrast with a pleasant and trendy aesthetic.

STOCCO

STOCCO