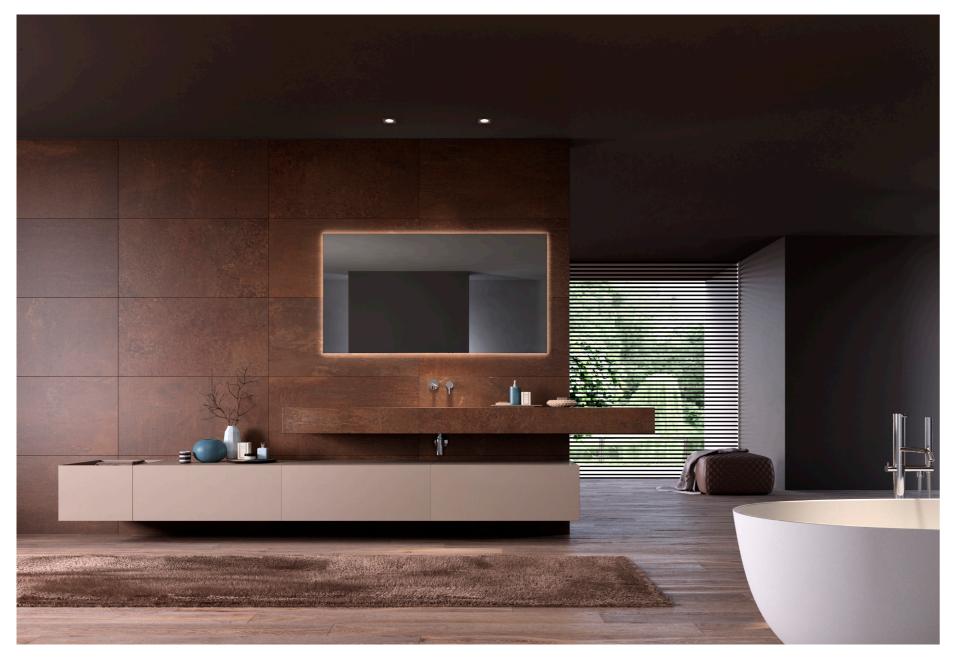

## Iks

"Beauty has found its form in simplicity. And wears a new dress. With new qualities, emotions, and passions"

Rigorous design and flexible It brings a natural charm, compositions: Iks is a bathroom furniture system designed to be dressed in various ways. Wood enters in the bathroom as a pleasant and surprising presence.

with its veining it invites to experience a tactile and emotional pathway. The integrated washbasins in technological materials contrast with a pleasant and trendy aesthetic.

STOCCO

STOCCO