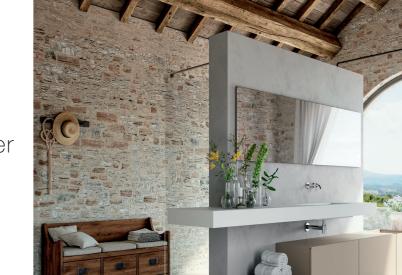

## Eklò

"Infinite reflections of water, the sky and the world"

Eklò is the versatile washbasin available in a small, medium and large-sized version to be adorned with different materials according to the walls. Designed and made in partnership with Decoratori Bassanesi.