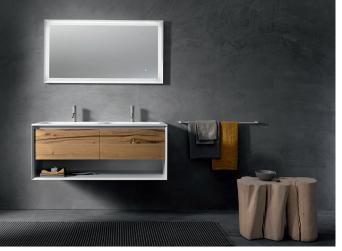

## Iks

"Beauty has found its form in simplicity. And wears a new dress. With new qualities, emotions, and passions"

Rigorous design and flexible It brings a natural charm, compositions: Iks is a bathroom furniture system designed to be dressed in various ways. Wood enters in the bathroom as a pleasant and surprising presence.

with its veining it invites to experience a tactile and emotional pathway. The integrated washbasins in technological materials contrast with a pleasant and trendy aesthetic.

STOCCO

STOCCO