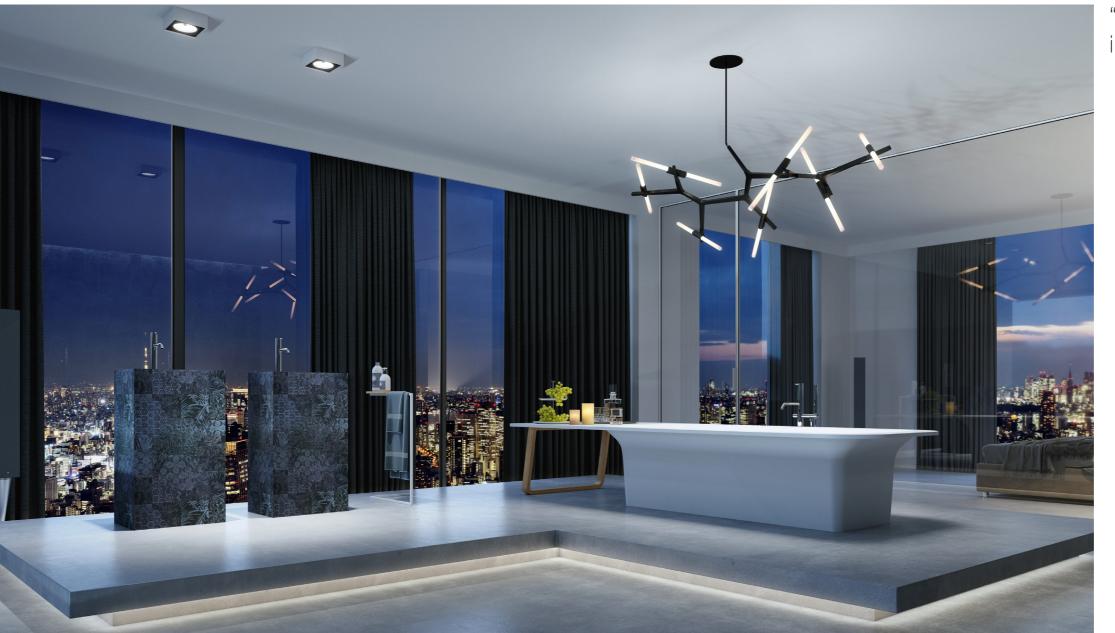

# Over

"Besides the functionality and organization, a new idea of beauty and wellness takes place in in the bathroom. Timeless, boundless. Over your imagination"

Over is a system which is open to a thousand interpretations, simple and flexible. A solid structure, to be combined as you want, ready to dress in an elegant mix of solutions and able to show a sophisticated personality, more and more unique. It includes a wide range of items. Materials, colors, sizes, finishes are beyond imagination.

STOCCO STOCCO