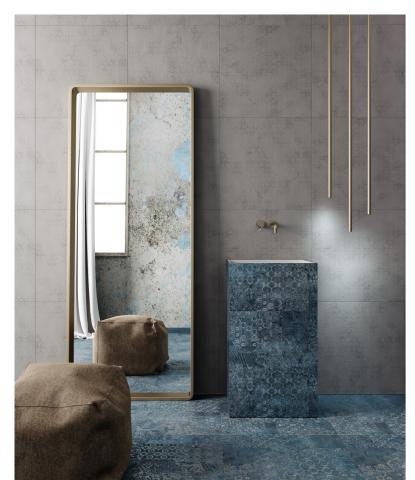

## Eklò

"Infinite reflections of water, the sky and the world"

Eklò is the versatile washbasin available in a small, medium and large-sized version to be adorned with different materials according to the walls. Designed and made in partnership with Decoratori Bassanesi.