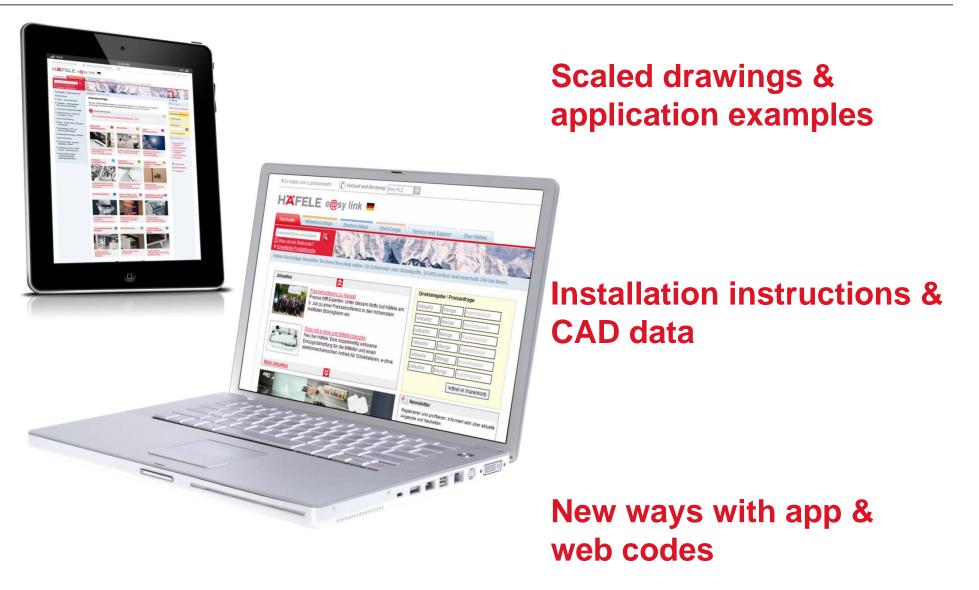

### Joiners and cabinet makers – The Ä makes it work

Effortless information gathering, inventory checking and ordering with Easy link