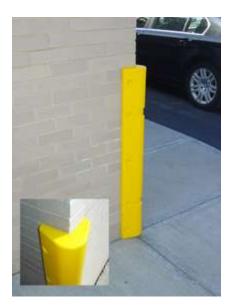

## Installation

Sentry recommends mechanical installation, using fasteners through the included fastener grommets. The specific type of fastener will depend on the substrate to which the Corner Sentry will be attached. Corner Sentry can also be installed on square posts by use of a 2"/50mm wide strap using the included belt recesses.