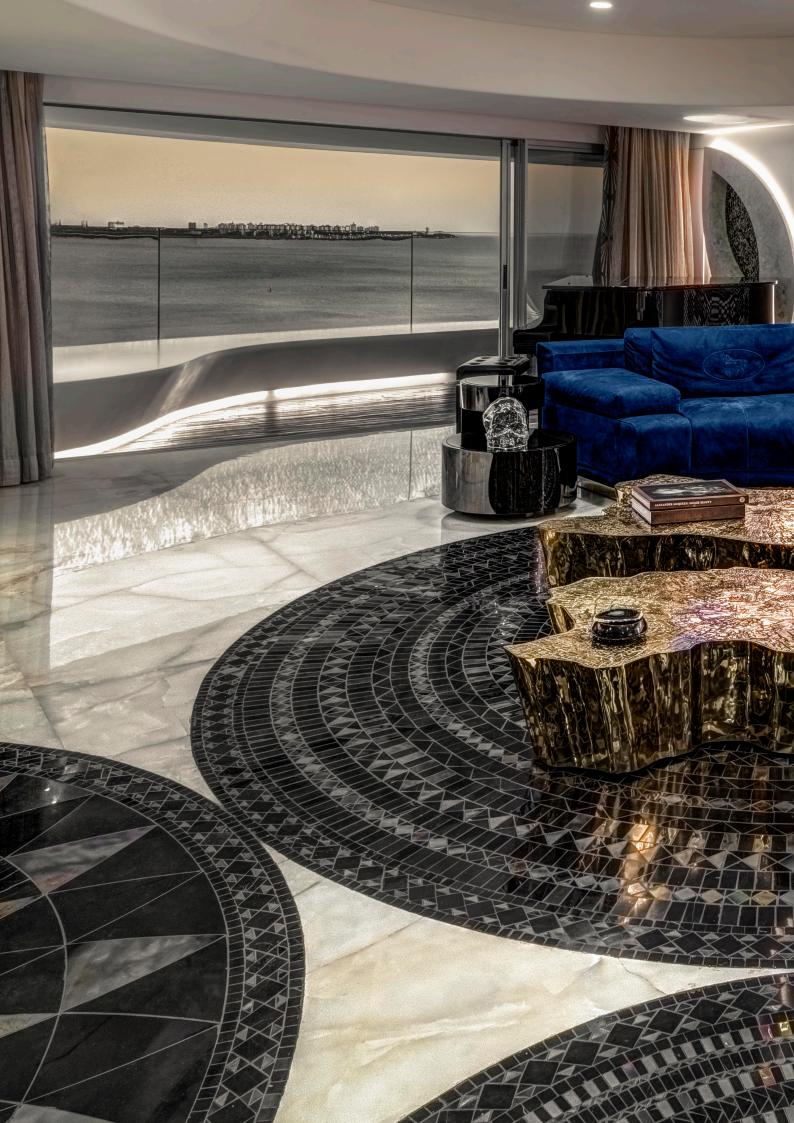

A fantastic and unique sea-facing apartment in Walkeshwar, India with a spectacular view of the famed Mumbai 'Queens Necklace' coast. Although the overall layout was a typical grid formed apartment layout there was a deliberate attempt to create something out of the ordinary both in terms of layout and then ultimately finishes, producing an eccentric and jaw-dropping final result.

Free-flowing spaces and exploration of curved and sinuous forms create a new spatial typology for apartment design. Special efforts have been made by incorporating large oversized windows with minimum frames to make sure that the view is not obstructed by vertical members of the window frame. The challenge was to make this apartment feel more intimate. The low ceiling heights and structural beams were to be camouflaged so as to make the divisions feel seamless.