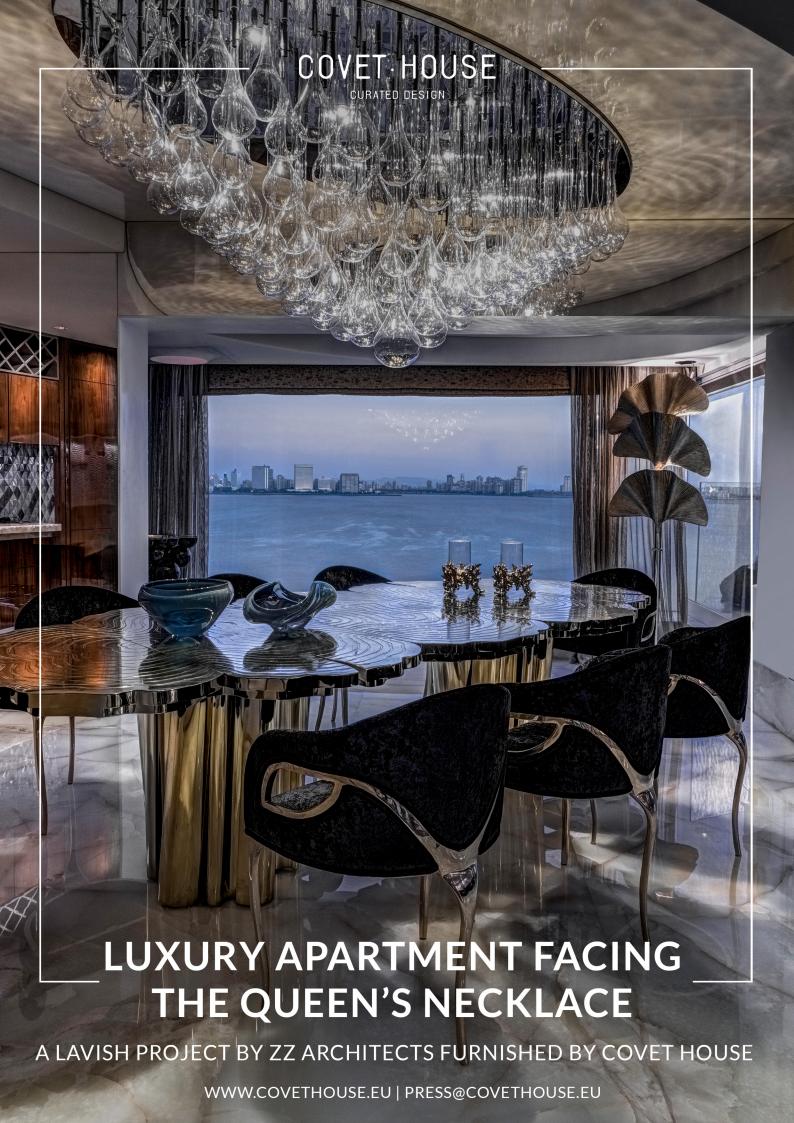

A fantastic and unique sea-facing apartment in Walkeshwar, India with a spectacular view of the famed Mumbai 'Queens Necklace' coast. Although the overall layout was a typical grid formed apartment layout there was a deliberate attempt to create something out of the ordinary both in terms of layout and then ultimately finishes, producing an eccentric and jaw-dropping final result.

**The Dining Room** windows have been redesigned to enjoy the seamless glazing overlooking the view. Reflective surfaces on the ceiling and the brass Fortuna Dining Table, also from **BOCA DO LOBO**, serve as an interesting backdrop for a bespoke chandelier which orients the eyes in the direction of the view.

Representing the essence of empowerment, sophistication, mystics, and enticement, the Fortuna features a one of a kind design, with a unique table surface texture and incredible finish, that goes perfectly together with **KOKET**'s Chandra Dining Chair, both bold and daring. The modern edge in this chair exudes the feeling of vintage glam, while metal bands delicately bind the chair highlighting the sculpted fluidity of the tight back upholstery.