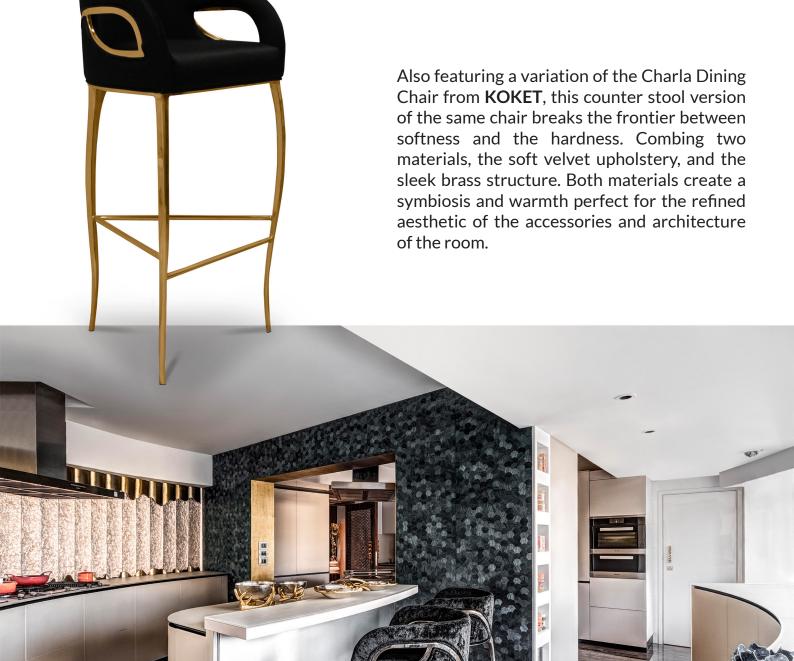

Representing the essence of empowerment, sophistication, mystics, and enticement, the Fortuna features a one of a kind design, with a unique table surface texture and incredible finish, that goes perfectly together with **KOKET**'s Chandra Dining Chair, both bold and daring. The modern edge in this chair exudes the feeling of vintage glam, while metal bands delicately bind the chair highlighting the sculpted fluidity of the tight back upholstery.

In the shape of an open capsule **the kitchen** has peripheral curved counters and a mat glass island arc standing central. The finishes are in tones of white with a striped marble floor adding a visual context. With state of the art gadgets having their designated zones, it serves as an elevating workspace.