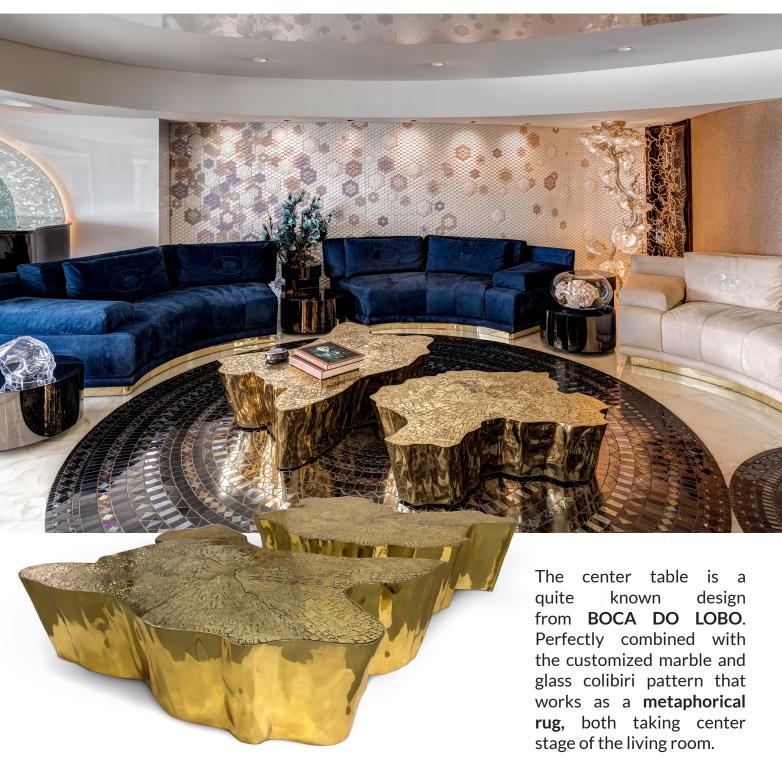

The Living Room was a result of the mixture of textures, colors, fabrics and even styles. The geometric shapes present in the walls, the harsh lines of the upholstery's outline, the somewhat art deco inspired design in the floors, mix together with flowy shapes of the center table and floor lamps, creating an almost ethereal aesthetic for the living room.

Intimate sofa arrangements ensure a sense of closeness and connect with the guests in the formal living room. A wall faced piano is neatly tucked into the corner of the space.

The **Eden Center Table** presents a part of the tree of knowledge and the tale of the birth of desire. Using the highest quality materials and textures, giving them shapes through objects that create a cosmopolitan luxury environment, finding the finest example in this table. Fully made of polished casted brass, with a delicately engraved top exposing the heart of a golden tree to the **very heart of the living room**.