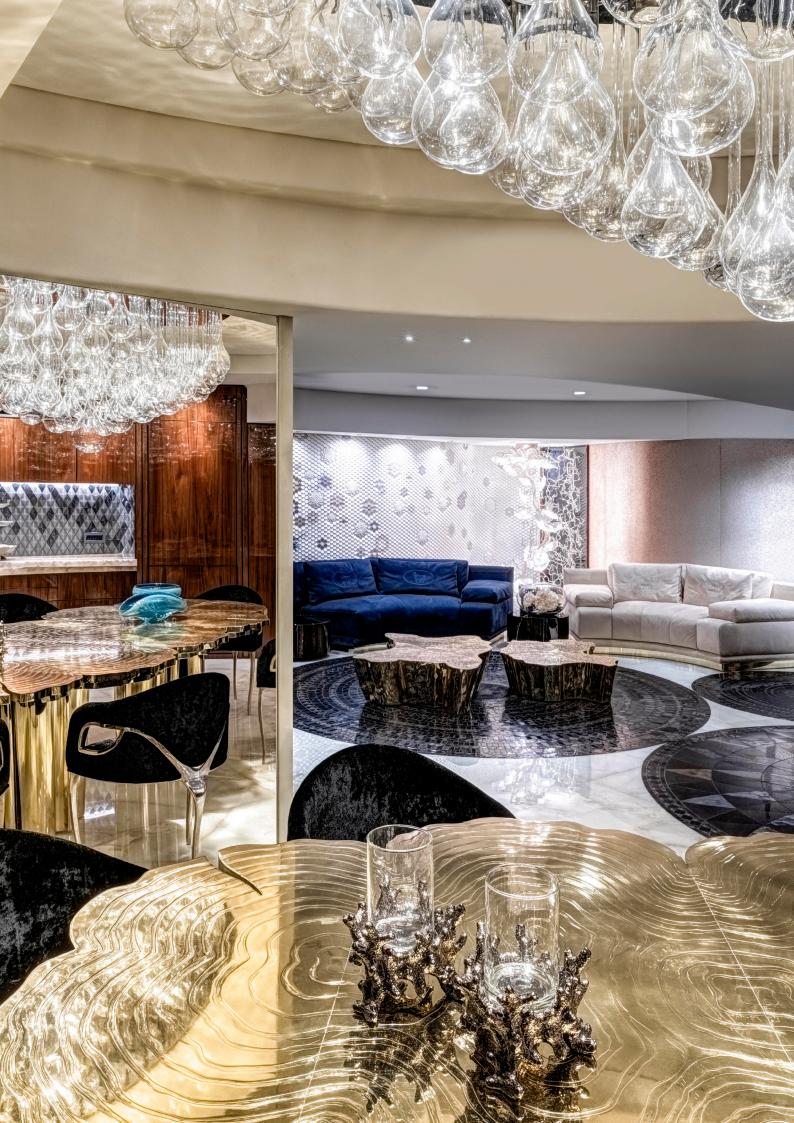

The Living Room was a result of the mixture of textures, colors, fabrics and even styles. The geometric shapes present in the walls, the harsh lines of the upholstery's outline, the somewhat art deco inspired design in the floors, mix together with flowy shapes of the center table and floor lamps, creating an almost ethereal aesthetic for the living room.

Intimate sofa arrangements ensure a sense of closeness and connect with the guests in the formal living room. A wall faced piano is neatly tucked into the corner of the space.

The **Eden Center Table** presents a part of the tree of knowledge and the tale of the birth of desire. Using the highest quality materials and textures, giving them shapes through objects that create a cosmopolitan luxury environment, finding the finest example in this table. Fully made of polished casted brass, with a delicately engraved top exposing the heart of a golden tree to the **very heart of the living room**.

**The Dining Room** windows have been redesigned to enjoy the seamless glazing overlooking the view. Reflective surfaces on the ceiling and the brass Fortuna Dining Table, also from **BOCA DO LOBO**, serve as an interesting backdrop for a bespoke chandelier which orients the eyes in the direction of the view.

Representing the essence of empowerment, sophistication, mystics, and enticement, the Fortuna features a one of a kind design, with a unique table surface texture and incredible finish, that goes perfectly together with **KOKET**'s Chandra Dining Chair, both bold and daring. The modern edge in this chair exudes the feeling of vintage glam, while metal bands delicately bind the chair highlighting the sculpted fluidity of the tight back upholstery.