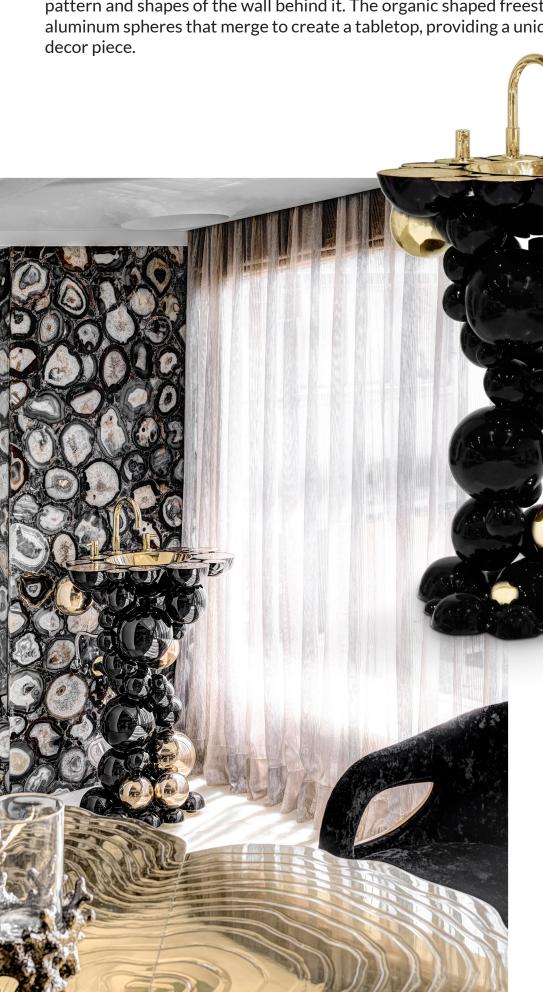

Perfectly matching the ethereal aesthetics of the dining room, is the Newton Freestanding from MAISON VALENTINA. The glossy spheres of the washbasin perfectly match the round pattern and shapes of the wall behind it. The organic shaped freestanding made out of casted aluminum spheres that merge to create a tabletop, providing a unique design approach to this

The spheres are finished with a high gloss black lacquer, contrasting with the cut ones on the counter, finished in casted brass. It features an integrated round sink in polished brass for some golden accent. It is a true piece of art that complements the shine and opulence of all the room.