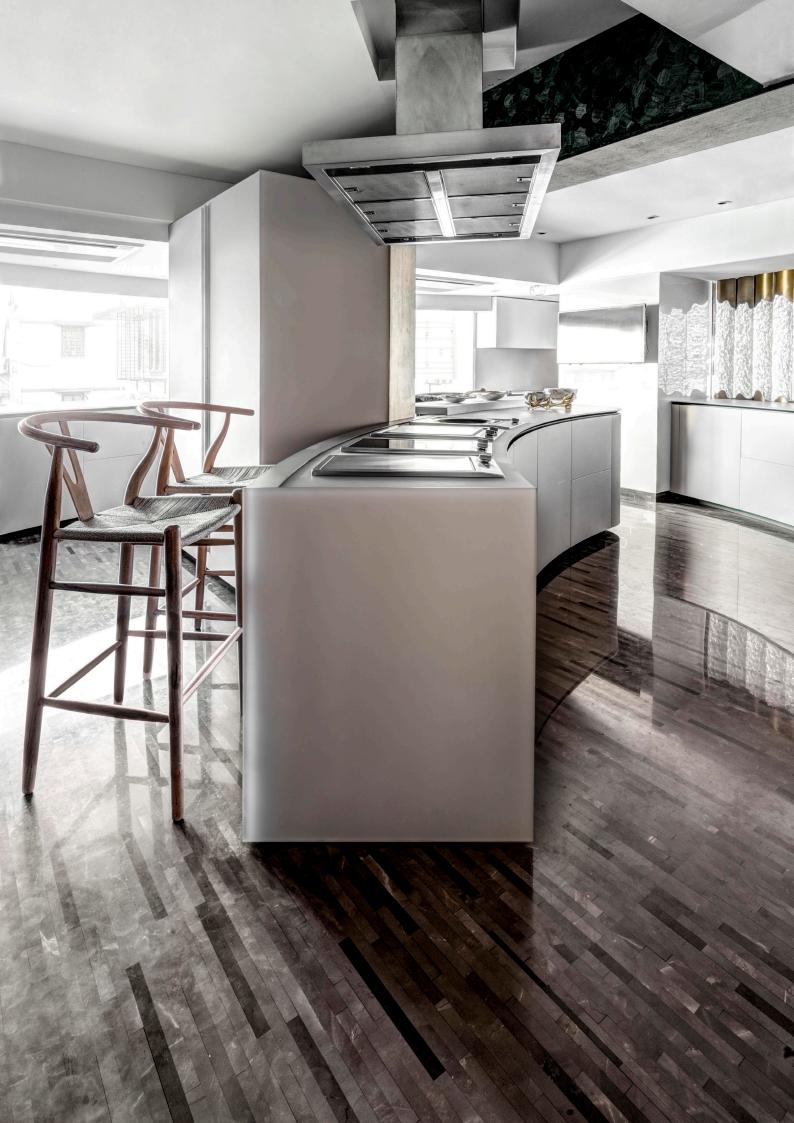

In the shape of an open capsule **the kitchen** has peripheral curved counters and a mat glass island arc standing central. The finishes are in tones of white with a striped marble floor adding a visual context. With state of the art gadgets having their designated zones, it serves as an elevating workspace.