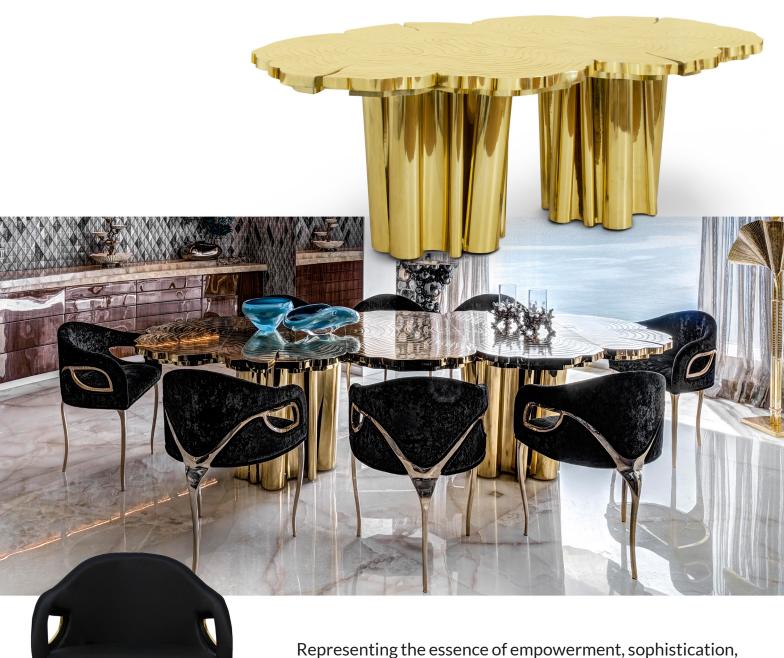

**The Dining Room** windows have been redesigned to enjoy the seamless glazing overlooking the view. Reflective surfaces on the ceiling and the brass Fortuna Dining Table, also from **BOCA DO LOBO**, serve as an interesting backdrop for a bespoke chandelier which orients the eyes in the direction of the view.

Representing the essence of empowerment, sophistication, mystics, and enticement, the Fortuna features a one of a kind design, with a unique table surface texture and incredible finish, that goes perfectly together with **KOKET**'s Chandra Dining Chair, both bold and daring. The modern edge in this chair exudes the feeling of vintage glam, while metal bands delicately bind the chair highlighting the sculpted fluidity of the tight back upholstery.