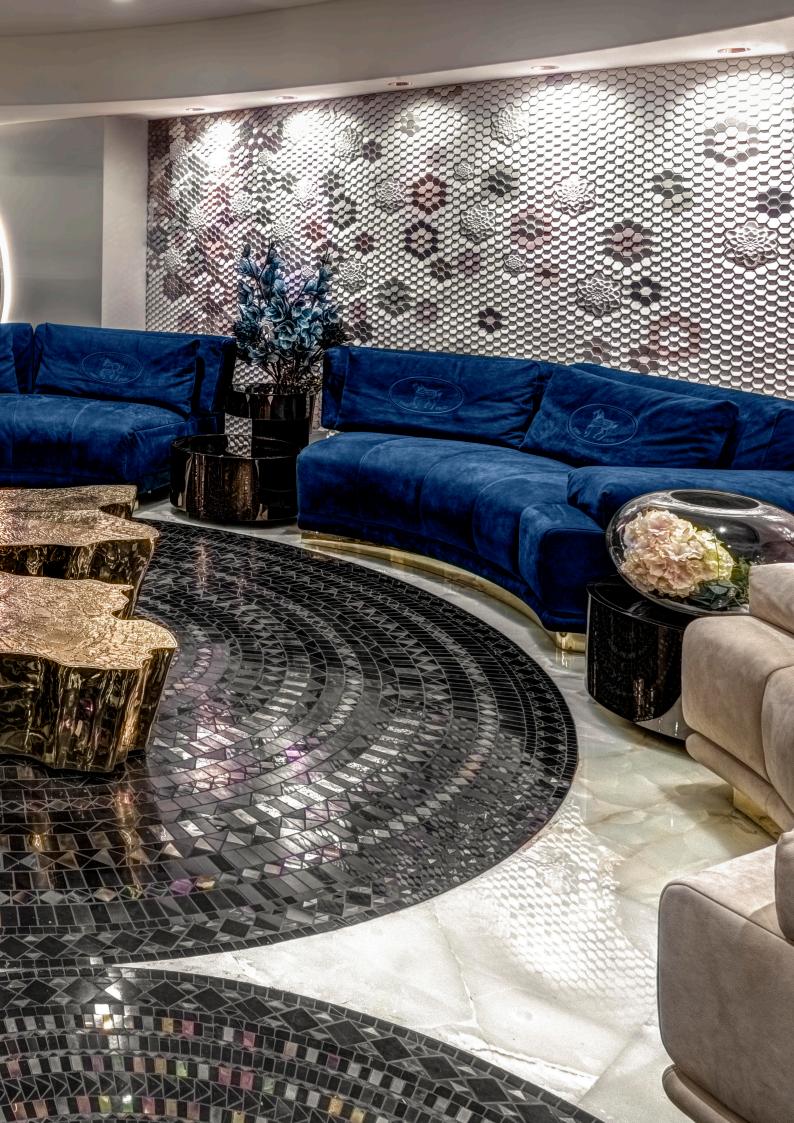

The Living Room was a result of the mixture of textures, colors, fabrics and even styles. The geometric shapes present in the walls, the harsh lines of the upholstery's outline, the somewhat art deco inspired design in the floors, mix together with flowy shapes of the center table and floor lamps, creating an almost ethereal aesthetic for the living room.

Intimate sofa arrangements ensure a sense of closeness and connect with the guests in the formal living room. A wall faced piano is neatly tucked into the corner of the space.

The **Eden Center Table** presents a part of the tree of knowledge and the tale of the birth of desire. Using the highest quality materials and textures, giving them shapes through objects that create a cosmopolitan luxury environment, finding the finest example in this table. Fully made of polished casted brass, with a delicately engraved top exposing the heart of a golden tree to the **very heart of the living room**.