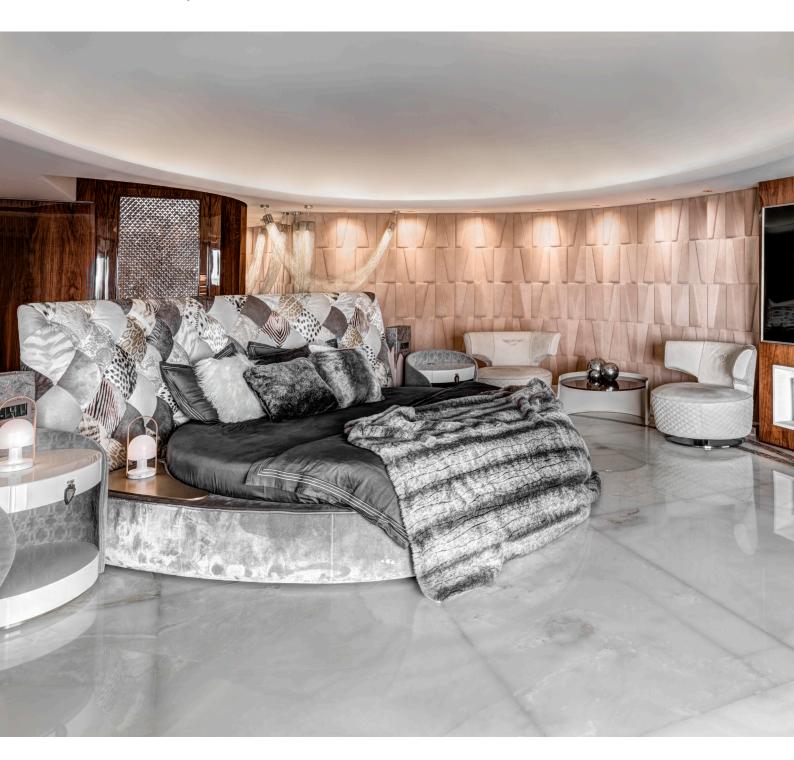

Last but definitely not the least, the **grandiose master bedroom**, the view has been strategically considered while creating a luxurious master bedroom. The defragmentation of the typical bathroom layout by positioning the shower cubicle as a cast glass finished enclosure almost in the middle of the space.

The main master bed takes center stage and is aligned perfectly to reveal a stunning view of the sea and the skyline across. Every individual piece of activity is planned in the master bedroom suite keeping in mind experience and comfort-oriented point of view. This typical four-bedroom apartment has been totally redesigned to ensure that the spaces feels like a flowing volume.