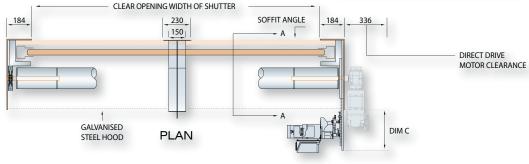

#### **SHUTTER CURTAIN**

Manufactured from pre-galvanized material, 75mm curved lath. The curtain, when assembled is held in position with purposely designed end fittings, which act as a curtain alignment system. The bottom panel of the shutter is terminated with a galvanized steel angle with horizontal and vertical slots.