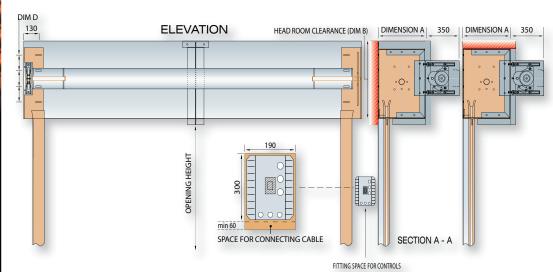

# FIREFLEX S - THE PROTECTIVE SOLUTION

| WIDTH       | HEIGHT               | DIM A         | DIM B                |  |
|-------------|----------------------|---------------|----------------------|--|
| 2500        | 2500                 | 350           | 450                  |  |
| 3000        | 3000                 | 400           | 500                  |  |
| 4000        | 4000                 | 400           | 550                  |  |
| 5000        | 5000                 | 450           | 600                  |  |
| 6000        | 6000                 | 500           | 650                  |  |
| Door hood a | addition - Dim B + 5 | 50 All Dimens | All Dimensions in mm |  |