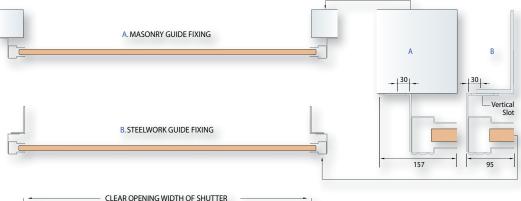

#### **SHUTTER CURTAIN**

Manufactured from pre-galvanized material, 75mm curved lath. The curtain, when assembled is held in position with purposely designed end fittings, which act as a curtain alignment system. The bottom panel of the shutter is terminated with a galvanized steel angle with horizontal and vertical slots.