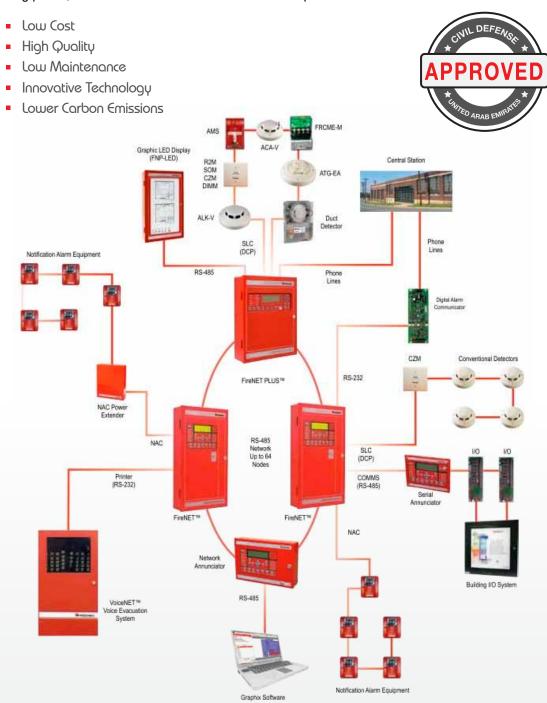

#### HFP FIRE ALARM SYSTEMS

- High quality product that ensure long term reliability.
- Wide range of products for Conventional and Addressable systems.
- Total flexibility installation and programming.
- Virtual elimination of false alarm.
- Approved Certificates (LPCB, VDS, and KITEMARK).
- Reduced cost of ownership.
- Compliance to international standards.