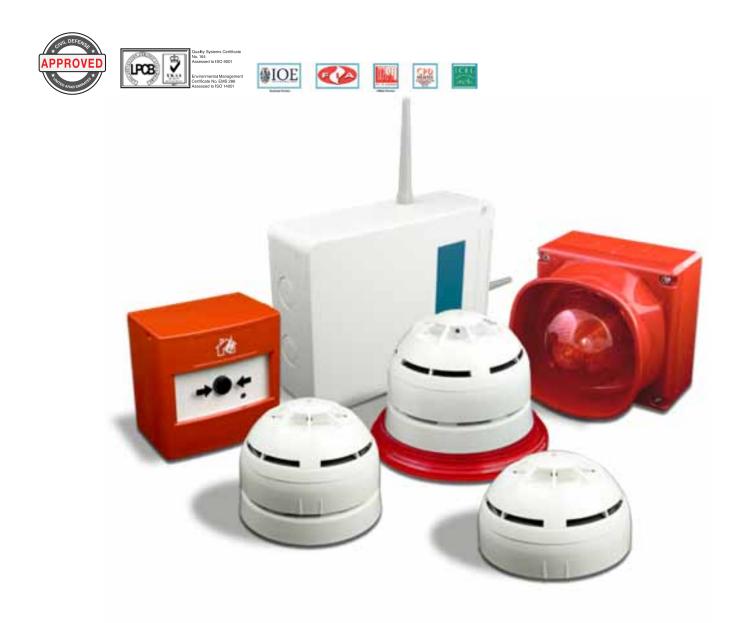

#### HFP FIRE ALARM SYSTEMS

- High quality product that ensure long term reliability.
- Wide range of products for Conventional and Addressable systems.
- Total flexibility installation and programming.
- Virtual elimination of false alarm.
- Approved Certificates (LPCB, VDS, and KITEMARK).
- Reduced cost of ownership.
- Compliance to international standards.