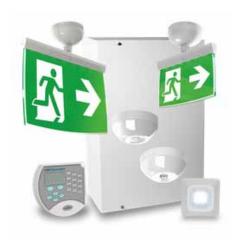

## **INTELLIGENT, LOW-VOLTAGE, LED EMERGENCY LIGHTING**

#### **FIRESCAPE**

- Simple to install
- Uses less than 5% energy consumption compared with conventional lighting
- Seven levels of light output,