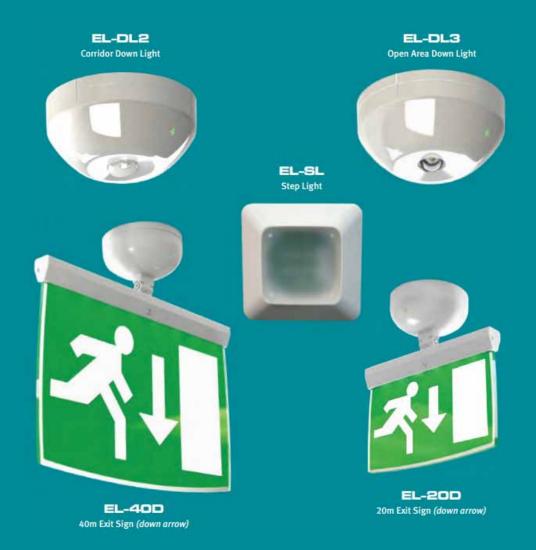

## **INTELLIGENT, LOW-VOLTAGE, LED EMERGENCY LIGHTING**

#### **FIRESCAPE**

- Simple to install
- Uses less than 5% energy consumption compared with conventional lighting
- Seven levels of light output,