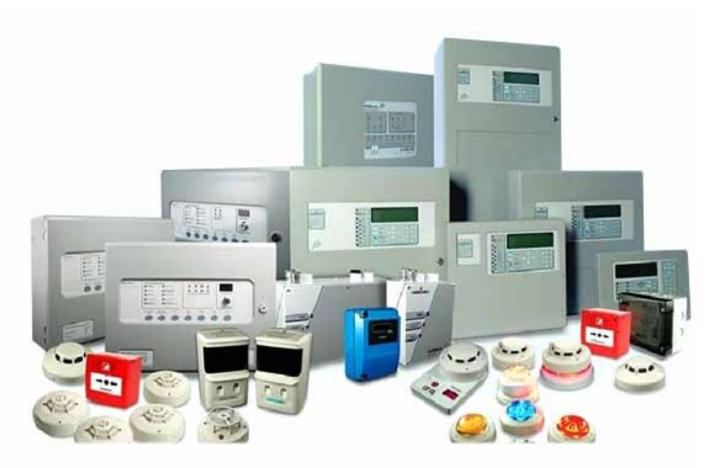

#### HFP FIRE ALARM SYSTEMS

- High quality product that ensure long term reliability.
- Wide range of products for Conventional and Addressable systems.
- Total flexibility installation and programming.
- Virtual elimination of false alarm.
- Approved Certificates (LPCB, VDS, and KITEMARK).
- Reduced cost of ownership.
- Compliance to international standards.