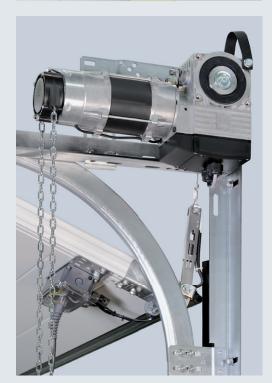

#### Shaft operator WA 400 - Strong and robust

This patented flange version is simple and quick to fit to the spring shaft and requires considerably less sideroom than the direct drive solutions from other manufacturers.