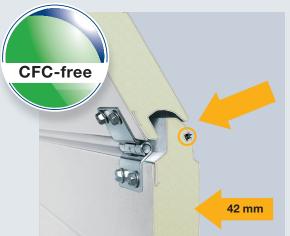

#### The door sections

The door sections are filled with polyurethane rigid foam. This 42-mm-thick insulating core provides for the convincing robustness and thermal insulation.

#### Finger trap protection

The unique form of the door sections eliminates trap points, both on the outside and inside. That is valid also for the hinges.