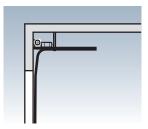

#### Shaft operator WA 400 - Strong and robust

This patented flange version is simple and quick to fit to the spring shaft and requires considerably less sideroom than the direct drive solutions from other manufacturers.