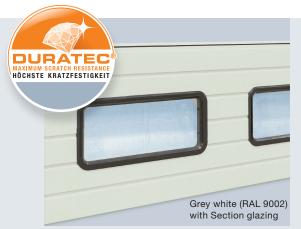

#### Colour

The outside and inside of the door is Stucco-textured in Grey white (RAL 9002). The Stucco texture makes the surface resilient to dirt and small scratches.

#### Glazings

Section windows made of scratch resistant DURATEC synthetic glazing allow for a permanently clear view and additional light in the building.