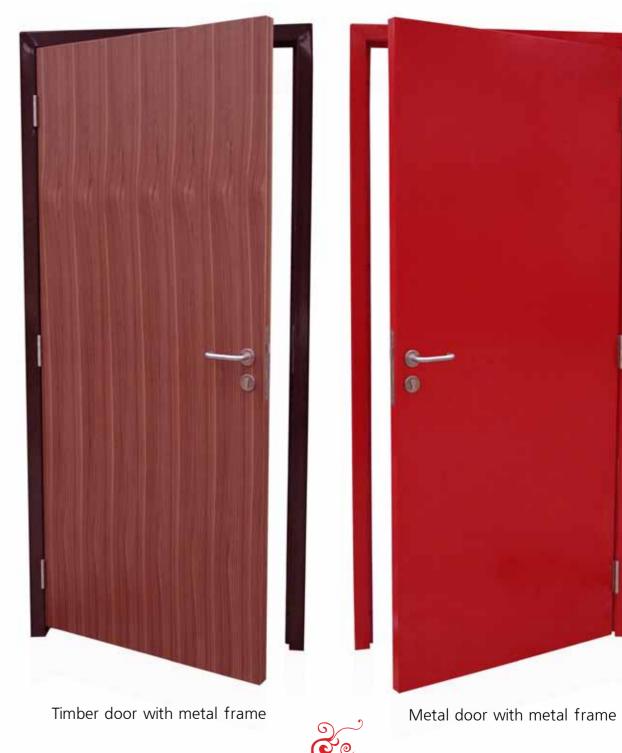

Fire Rated Doors page 80

Shutters page 86

From classic to contemporary, Intermetal manufactures quality kitchen and wardrobe shutters in a variety of wood types and finishes.

Equipped with in-house CNC Routing Machines, the design and size possibilities are endless.

Non Fire Rated

Fire Rated