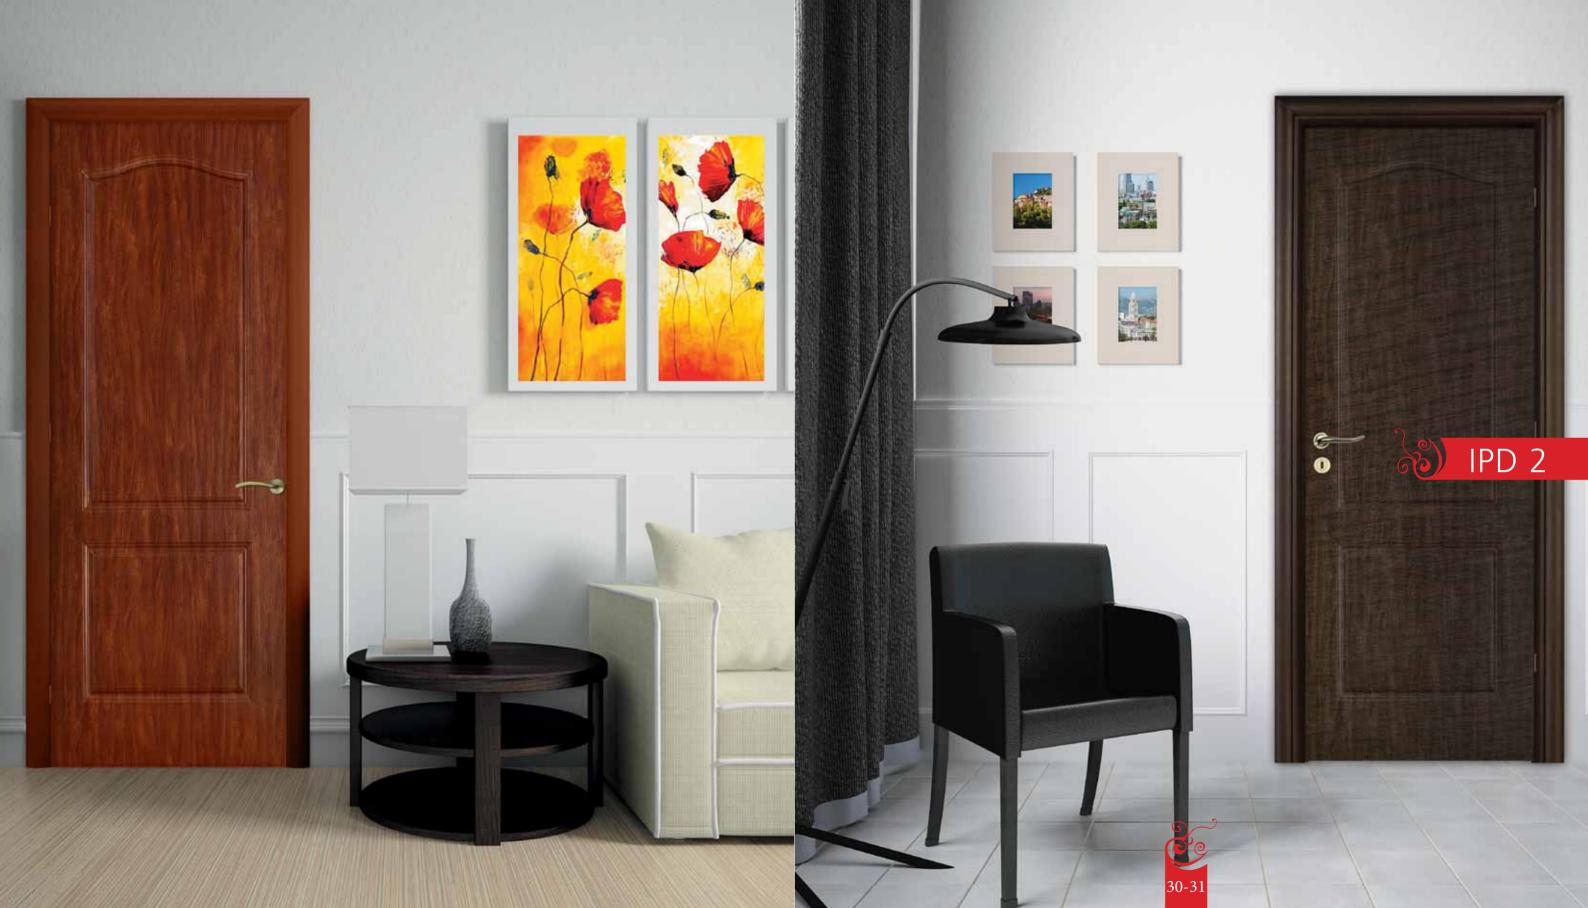

red has been achieved by combining natural and synthetic materials and using different textured surfaces.







Each door is fitted with stylish door accessories and the door frames, architraves and extensions work with a telescopic connection system that enables easy and quick installation.

We endeavor to consistently manufacture quality internal doors that will definitely add value and style to any property.







## Certificates















































MDF Doors Laminated with PVC Film.
page 16



PVC Skin Doors Laminated with PVC Film page 26



Veneer Skin Doors page 58



Eco-Veneer Skin Doors page 70



Veneer Doors with Mouldings page 38



MDF Doors Laminated with Eco-veneer page 48



Fire Rated Doors page 80



Shutters page 86



























































































From classic to contemporary, Intermetal manufactures quality kitchen and wardrobe shutters in a variety of wood types and finishes.

Equipped with in-house CNC Routing Machines, the design and size possibilities are endless.



























Non Fire Rated

Fire Rated









## Door construction

Honeycomb core





| Ą    | Finished door-<br>way clear width |   | c    | Sub-frame or wall opening width |     |   |      |
|------|-----------------------------------|---|------|---------------------------------|-----|---|------|
|      | W                                 | Х | h    |                                 | W   | Х | h    |
| 700  |                                   | Х | 2100 |