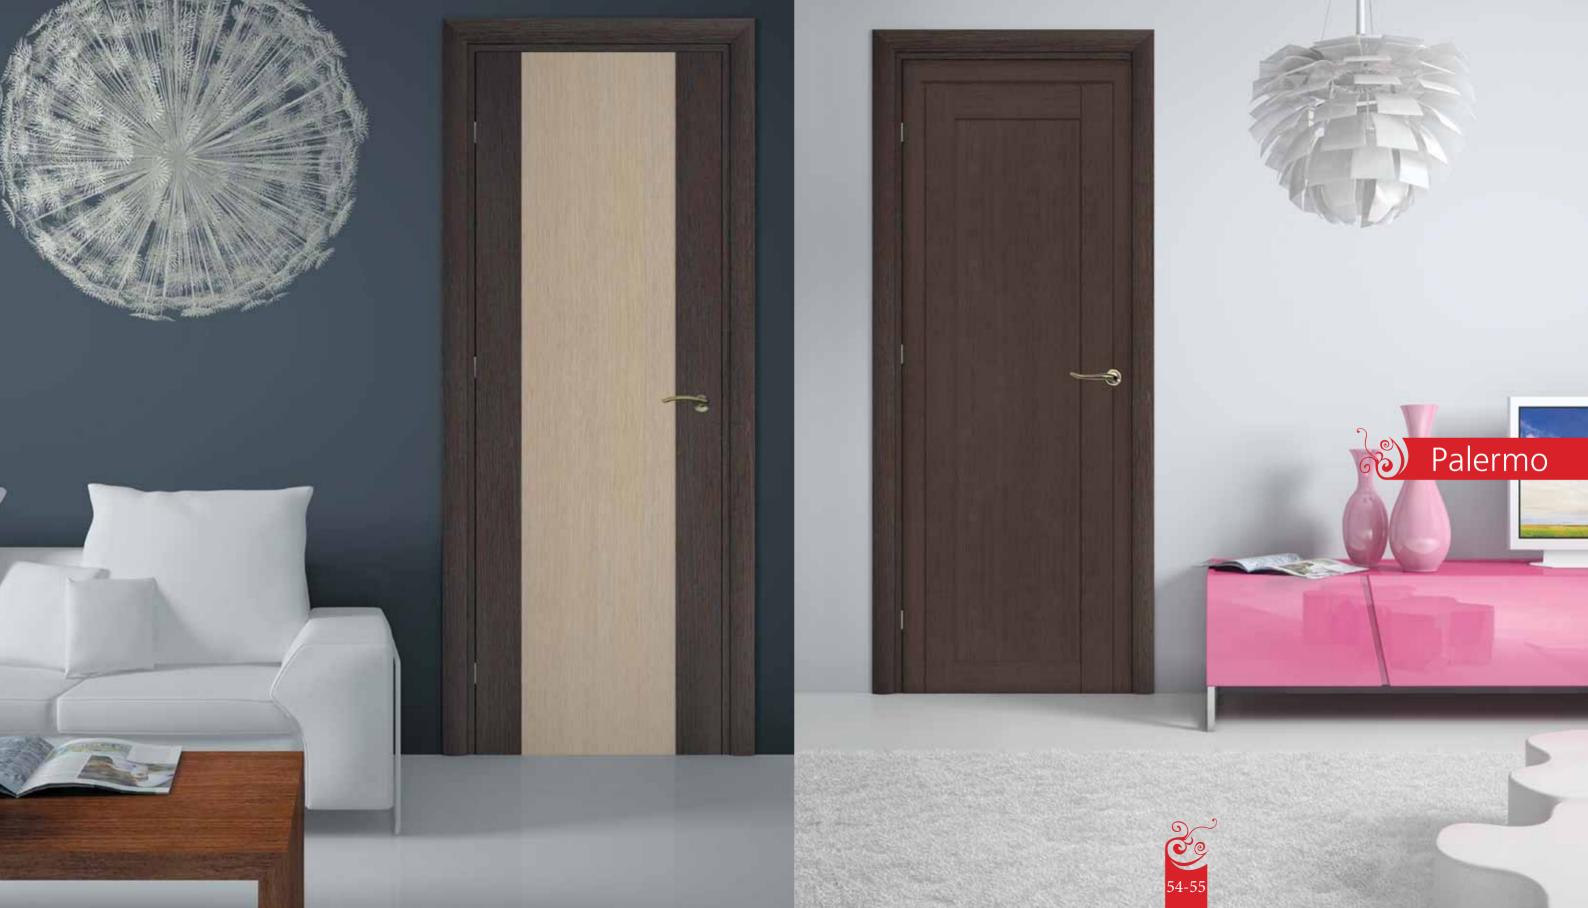

combining natural and synthetic materials and using different textured surfaces.







Each door is fitted with stylish door accessories and the door frames, architraves and extensions work with a telescopic connection system that enables easy and quick installation.

We endeavor to consistently manufacture quality internal doors that will definitely add value and style to any property.







## Certificates















































MDF Doors Laminated with PVC Film.
page 16



PVC Skin Doors Laminated with PVC Film page 26



Veneer Skin Doors page 58



Eco-Veneer Skin Doors page 70



Veneer Doors with Mouldings page 38



MDF Doors Laminated with Eco-veneer page 48



Fire Rated Doors page 80



Shutters page 86



























































































From classic to contemporary, Intermetal manufactures quality kitchen and wardrobe shutters in a variety of wood types and finishes.

Equipped with in-house CNC Routing Machines, the design and size possibilities are endless.



























Non Fire Rated

Fire Rated









## Door construction

Honeycomb core





| Ą    | Finished door-<br>way clear width |   | c    | Sub-frame or wall opening width |     |   |      |
|------|-----------------------------------|---|------|---------------------------------|-----|---|------|
|      | W                                 | Х | h    |                                 | W   | Х | h    |
| 700  |                                   | Х | 2100 |                                 | 770 | Х | 2140 |