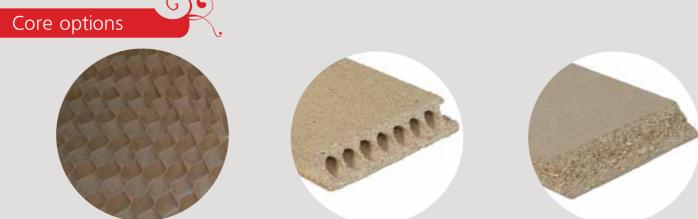

Innovation. An in-house design & development team work with sales to create products that the market requires.

The Verda Door panels are manufactured using softwood and solid core, semi-solid core or honeycomb core. The panel bars are bonded along the length on the "mini-spike", thus alleviating the deformation of any component. The wide selection of doors offered has been achieved by combining natural and synthetic materials and using different textured surfaces.

## Door construction

Honeycomb core

| Ą    | Finished door-<br>way clear width |   | c    | Sub-frame or wall opening width |     |   |      |
|------|-----------------------------------|---|------|---------------------------------|-----|---|------|
|      | W                                 | Х | h    |                                 | W   | Х | h    |
| 700  |                                   | Х | 2100 |                                 | 770 | Х | 2140 |
| 800  |                                   | Х | 2100 | 870                             |     | Х | 2140 |
| 900  |                                   | Х | 2100 | 970                             |     | Х | 2140 |
| 1000 |                                   | Х | 2100 | 1070                            |     | Х | 2140 |

Semi-solid core

Solid core