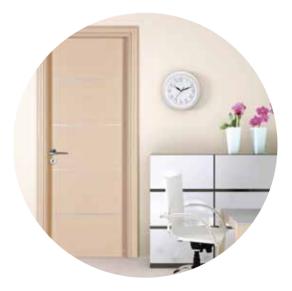

comb core. The panel bars are bonded along the length on the "mini-spike", thus alleviating the deformation of any component. The wide selection of doors offered has been achieved by combining natural and synthetic materials and using different textured surfaces.







Each door is fitted with stylish door accessories and the door frames, architraves and extensions work with a telescopic connection system that enables easy and quick installation.

We endeavor to consistently manufacture quality internal doors that will definitely add value and style to any property.







## Certificates















































MDF Doors Laminated with PVC Film.
page 16



PVC Skin Doors Laminated with PVC Film page 26



Veneer Skin Doors page 58



Eco-Veneer Skin Doors page 70



Veneer Doors with Mouldings page 38



MDF Doors Laminated with Eco-veneer page 48



Fire Rated Doors page 80



Shutters page 86



























































































From classic to contemporary, Intermetal manufactures quality kitchen and wardrobe shutters in a variety of wood types and finishes.

Equipped with in-house CNC Routing Machines, the design and size possibilities are endless.



























Non Fire Rated

Fire Rated









## Door construction

Honeycomb core





| Ą    | Finished door-<br>way clear width |   | c    | Sub-frame or wall opening width |     |   |      |
|------|-----------------------------------|---|------|---------------------------------|-----|---|------|
|      | W