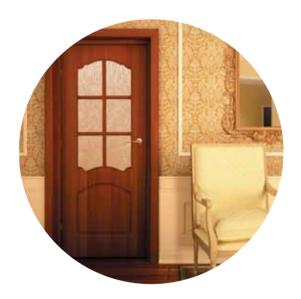

m work with sales to create products that the market requires.

The Verda Door panels are manufactured using softwood and solid core, semi-solid core or honeycomb core. The panel bars are bonded along the length on the "mini-spike", thus alleviating the deformation of any component. The wide selection of doors offered has been achieved by combining natural and synthetic materials and using different textured surfaces.







Each door is fitted with stylish door accessories and the door frames, architraves and extensions work with a telescopic connection system that enables easy and quick installation.

We endeavor to consistently manufacture quality internal doors that will definitely add value and style to any property.







## Certificates















































MDF Doors Laminated with PVC Film.
page 16



PVC Skin Doors Laminated with PVC Film page 26



Veneer Skin Doors page 58



Eco-Veneer Skin Doors page 70



Veneer Doors with Mouldings page 38



MDF Doors Laminated with Eco-veneer page 48



Fire Rated Doors page 80



Shutters page 86



























































































From classic to contemporary, Intermetal manufactures quality kitchen and wardrobe shutters in a variety of wood types and finishes.

Equipped with in-house CNC Routing Machines, the design and size possibilities are endless.



























Non Fire Rated

Fire Rated









## Door construction

Honeycomb core





| Ą    | Finished door-<br>way clear width |   | c    | Sub-frame or wall opening width