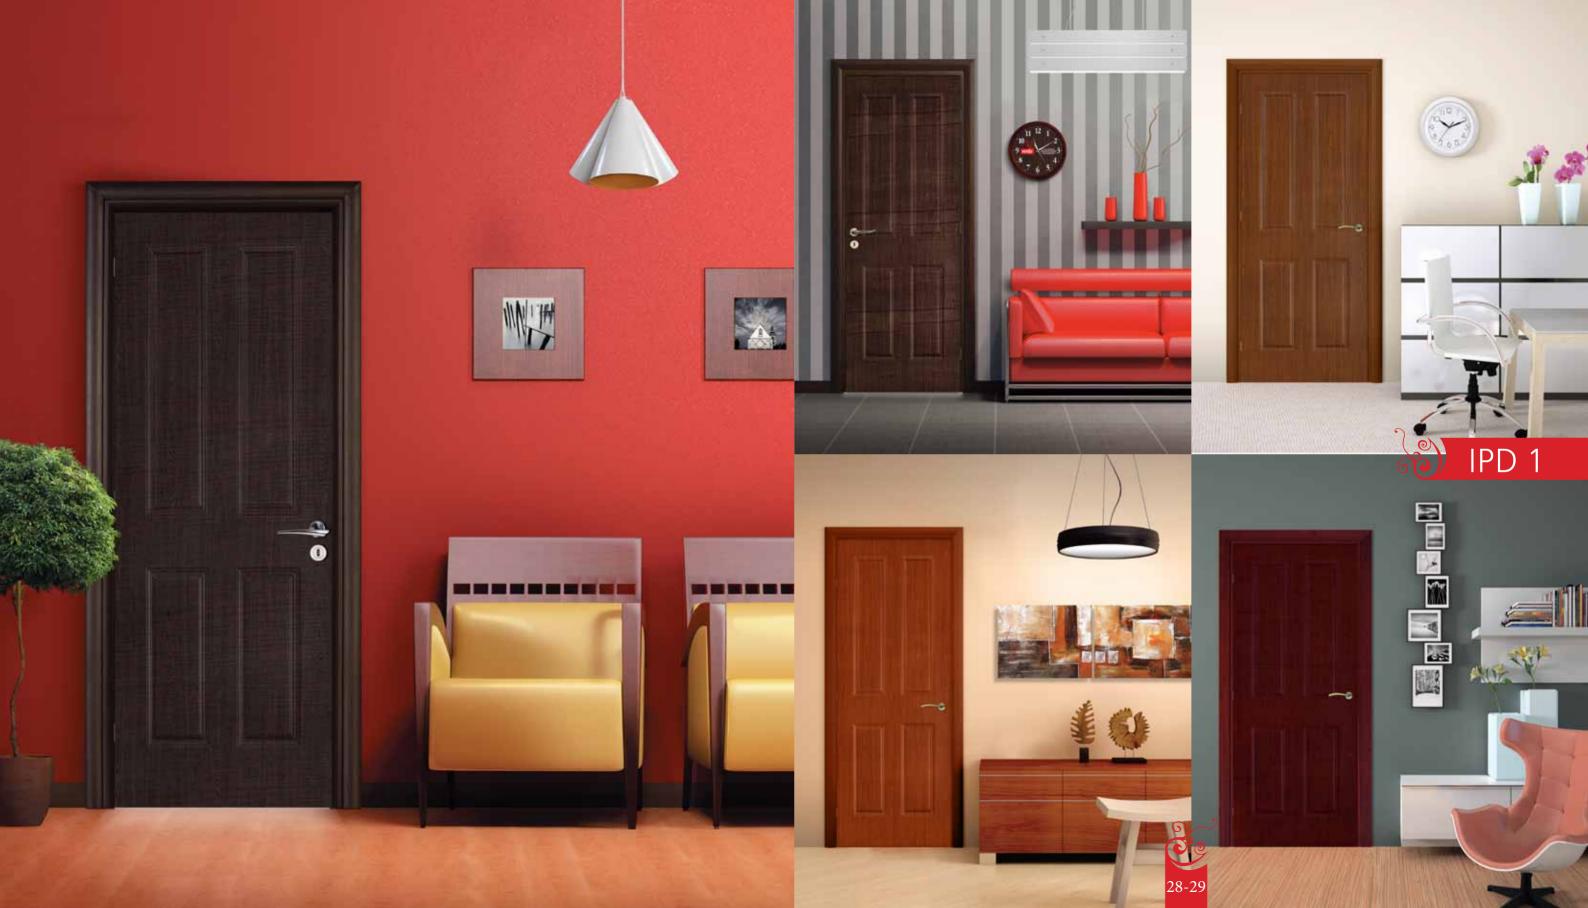

## VERDA DOORS by Intermetal Ltd.

Intermetal is known as a reputable, innovative company that manufactures quality doors. Using the latest technological advancements, the Verda Doors are the specified choice amongst consultants, contractors architects and designers due to their performance and durability.

Each of the collection has its own distinctive style but what remains the same is:

Value: Affordable pricing.

Variety: A comprehensive range of door panel styles.

Quality: We guarantee long lasting, high performance, durable doors.

Innovation. An in-house design & development team work with sales to create products that the market requires.

The Verda Door panels are manufactured using softwood and solid core, semi-solid core or honeycomb core. The panel bars are bonded along the length on the "mini-spike", thus alleviating the deformation of any component. The wide selection of doors offered has been achieved by combining natural and synthetic materials and using different textured surfaces.