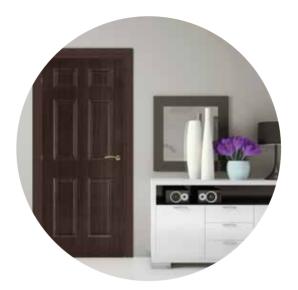

ctured using softwood and solid core, semi-solid core or honeycomb core. The panel bars are bonded along the length on the "mini-spike", thus alleviating the deformation of any component. The wide selection of doors offered has been achieved by combining natural and synthetic materials and using different textured surfaces.







Each door is fitted with stylish door accessories and the door frames, architraves and extensions work with a telescopic connection system that enables easy and quick installation.

We endeavor to consistently manufacture quality internal doors that will definitely add value and style to any property.







## Certificates















































MDF Doors Laminated with PVC Film.
page 16



PVC Skin Doors Laminated with PVC Film page 26



Veneer Skin Doors page 58



Eco-Veneer Skin Doors page 70



Veneer Doors with Mouldings page 38



MDF Doors Laminated with Eco-veneer page 48



Fire Rated Doors page 80



Shutters page 86



























































































From classic to contemporary, Intermetal manufactures quality kitchen and wardrobe shutters in a variety of wood types and finishes.

Equipped with in-house CNC Routing Machines, the design and size possibilities are endless.



























Non Fire Rated

Fire Rated









## Door construction

Honeycomb core





| Ą    | Finished door-<br>way clear width |   | c    | Sub-frame or wall opening width |     |   |      |
|------|-----------------------------------|---|------|---------------------