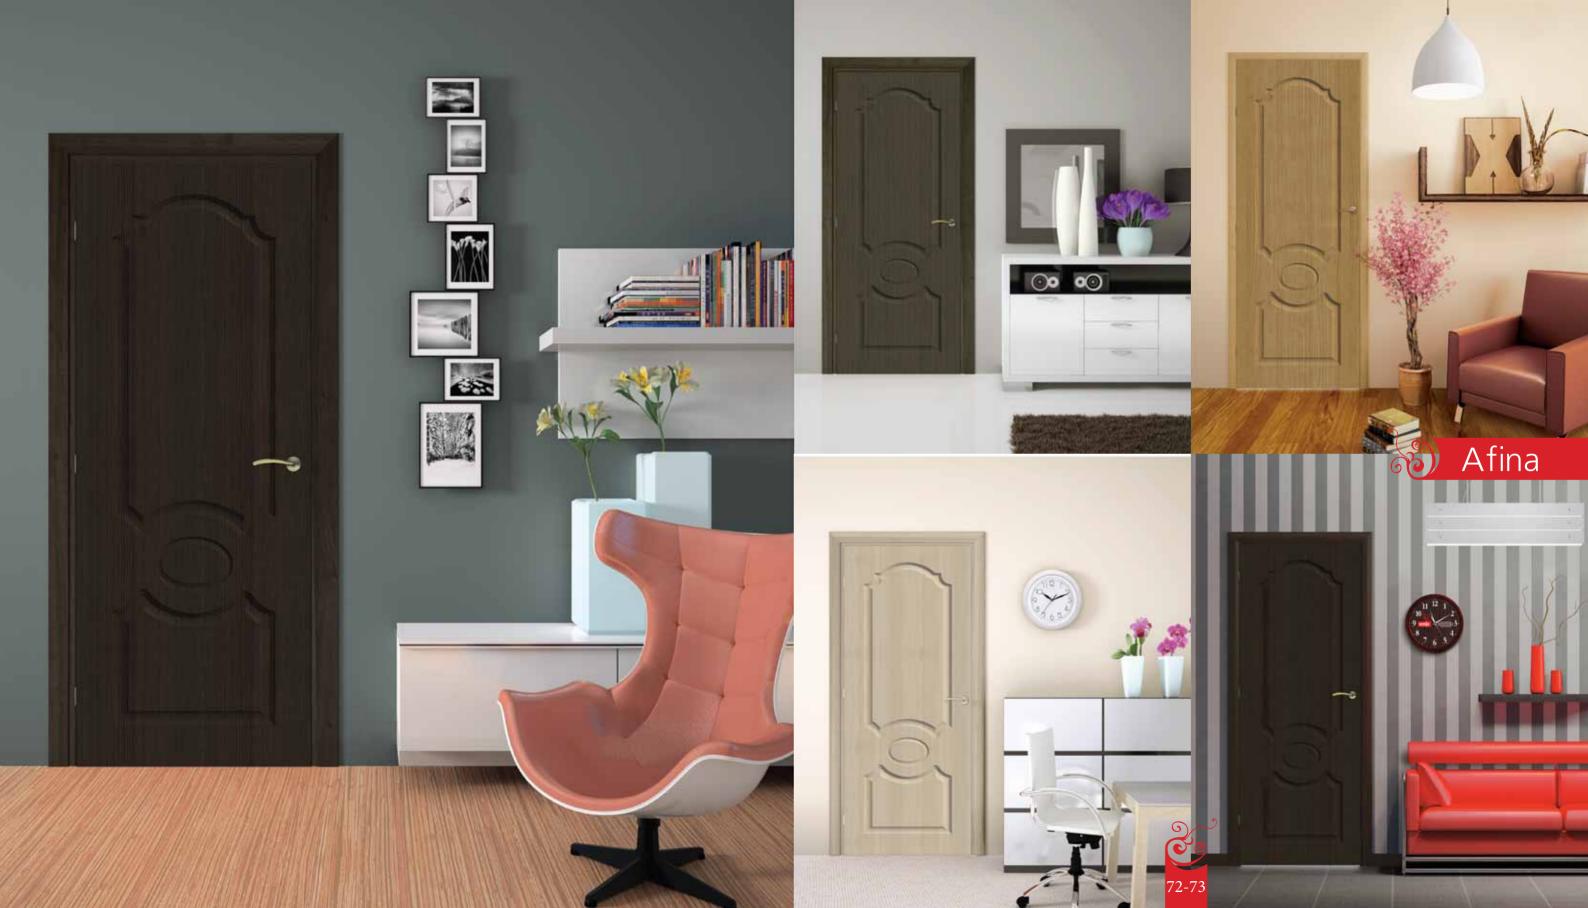

and synthetic materials and using different textured surfaces.







Each door is fitted with stylish door accessories and the door frames, architraves and extensions work with a telescopic connection system that enables easy and quick installation.

We endeavor to consistently manufacture quality internal doors that will definitely add value and style to any property.







## Certificates















































MDF Doors Laminated with PVC Film.
page 16



PVC Skin Doors Laminated with PVC Film page 26



Veneer Skin Doors page 58



Eco-Veneer Skin Doors page 70



Veneer Doors with Mouldings page 38



MDF Doors Laminated with Eco-veneer page 48



Fire Rated Doors page 80



Shutters page 86



























































































From classic to contemporary, Intermetal manufactures quality kitchen and wardrobe shutters in a variety of wood types and finishes.

Equipped with in-house CNC Routing Machines, the design and size possibilities are endless.



























Non Fire Rated

Fire Rated









## Door construction

Honeycomb core





| Ą    | Finished door-<br>way clear width |   | c    | Sub-frame or wall opening width |     |   |      |
|------|-----------------------------------|---|------|---------------------------------|-----|---|------|
|      | W                                 | Х | h    |                                 | W   | Х | h    |
| 700  |                                   | Х | 2100 |                                 | 770 | Х | 2140 |
| 800  |