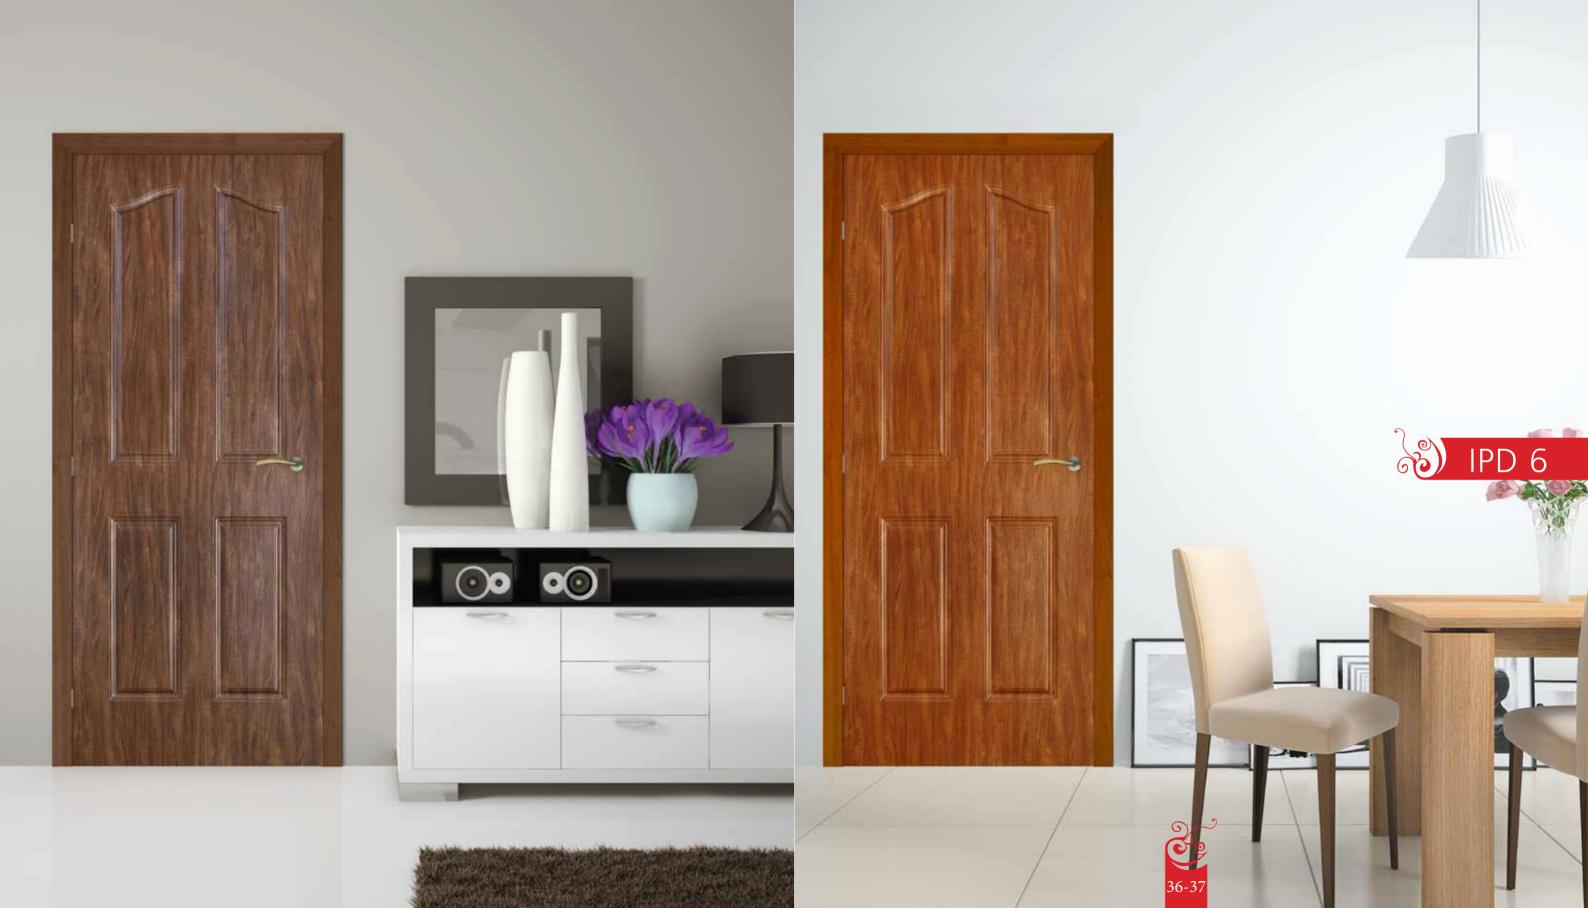

s been achieved by combining natural and synthetic materials and using different textured surfaces.







Each door is fitted with stylish door accessories and the door frames, architraves and extensions work with a telescopic connection system that enables easy and quick installation.

We endeavor to consistently manufacture quality internal doors that will definitely add value and style to any property.







## Certificates















































MDF Doors Laminated with PVC Film.
page 16



PVC Skin Doors Laminated with PVC Film page 26



Veneer Skin Doors page 58



Eco-Veneer Skin Doors page 70



Veneer Doors with Mouldings page 38



MDF Doors Laminated with Eco-veneer page 48



Fire Rated Doors page 80



Shutters page 86



























































































From classic to contemporary, Intermetal manufactures quality kitchen and wardrobe shutters in a variety of wood types and finishes.

Equipped with in-house CNC Routing Machines, the design and size possibilities are endless.



























Non Fire Rated

Fire Rated









## Door construction

Honeycomb core





| Ą    | Finished door-<br>way clear width |   | c    | Sub-frame or wall opening width |     |   |      |
|------|-----------------------------------|---|------|---------------------------------|-----|---|------|
|      | W                                 | Х | h    |                                 | W   | Х | h    |
| 700  |                                   | Х | 2100 |