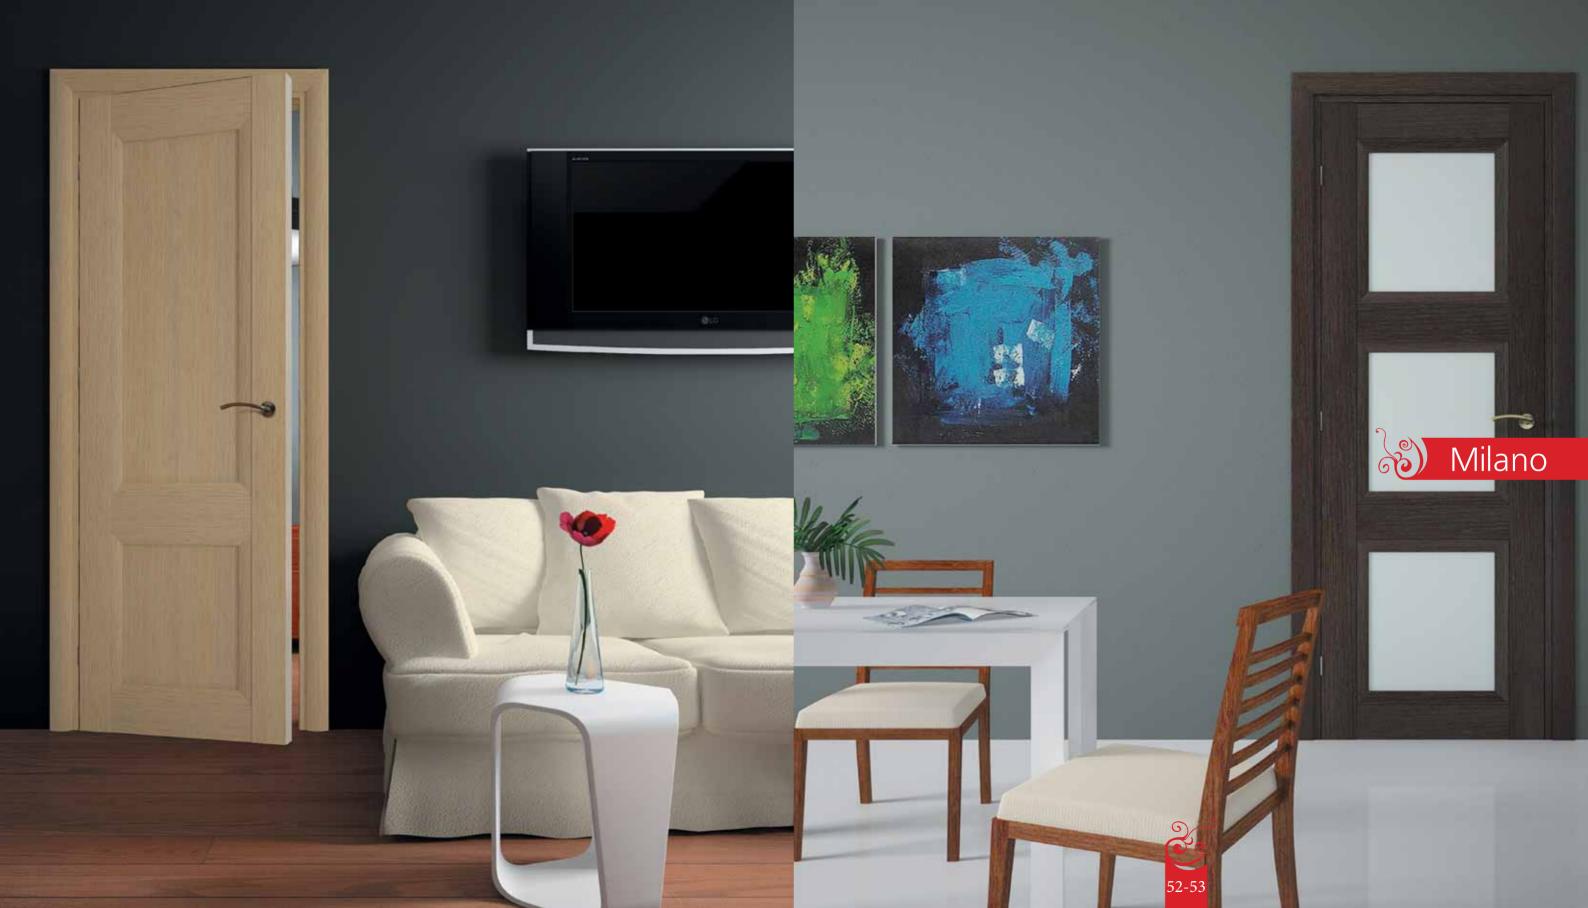

## VERDA DOORS by Intermetal Ltd.

Intermetal is known as a reputable, innovative company that manufactures quality doors. Using the latest technological advancements, the Verda Doors are the specified choice amongst consultants, contractors architects and designers due to their performance and durability.

Innovation. An in-house design & development team work with sales to create products that the market requires.

The Verda Door panels are manufactured using softwood and solid core, semi-solid core or honeycomb core. The panel bars are bonded along the length on the "mini-spike", thus alleviating the deformation of any component. The wide selection of doors offered has been achieved by combining natural and synthetic materials and using different textured surfaces.

Each door is fitted with stylish door accessories and the door frames, architraves and extensions work with a telescopic connection system that enables easy and quick installation.

We endeavor to consistently manufacture quality internal doors that will definitely add value and style to any property.