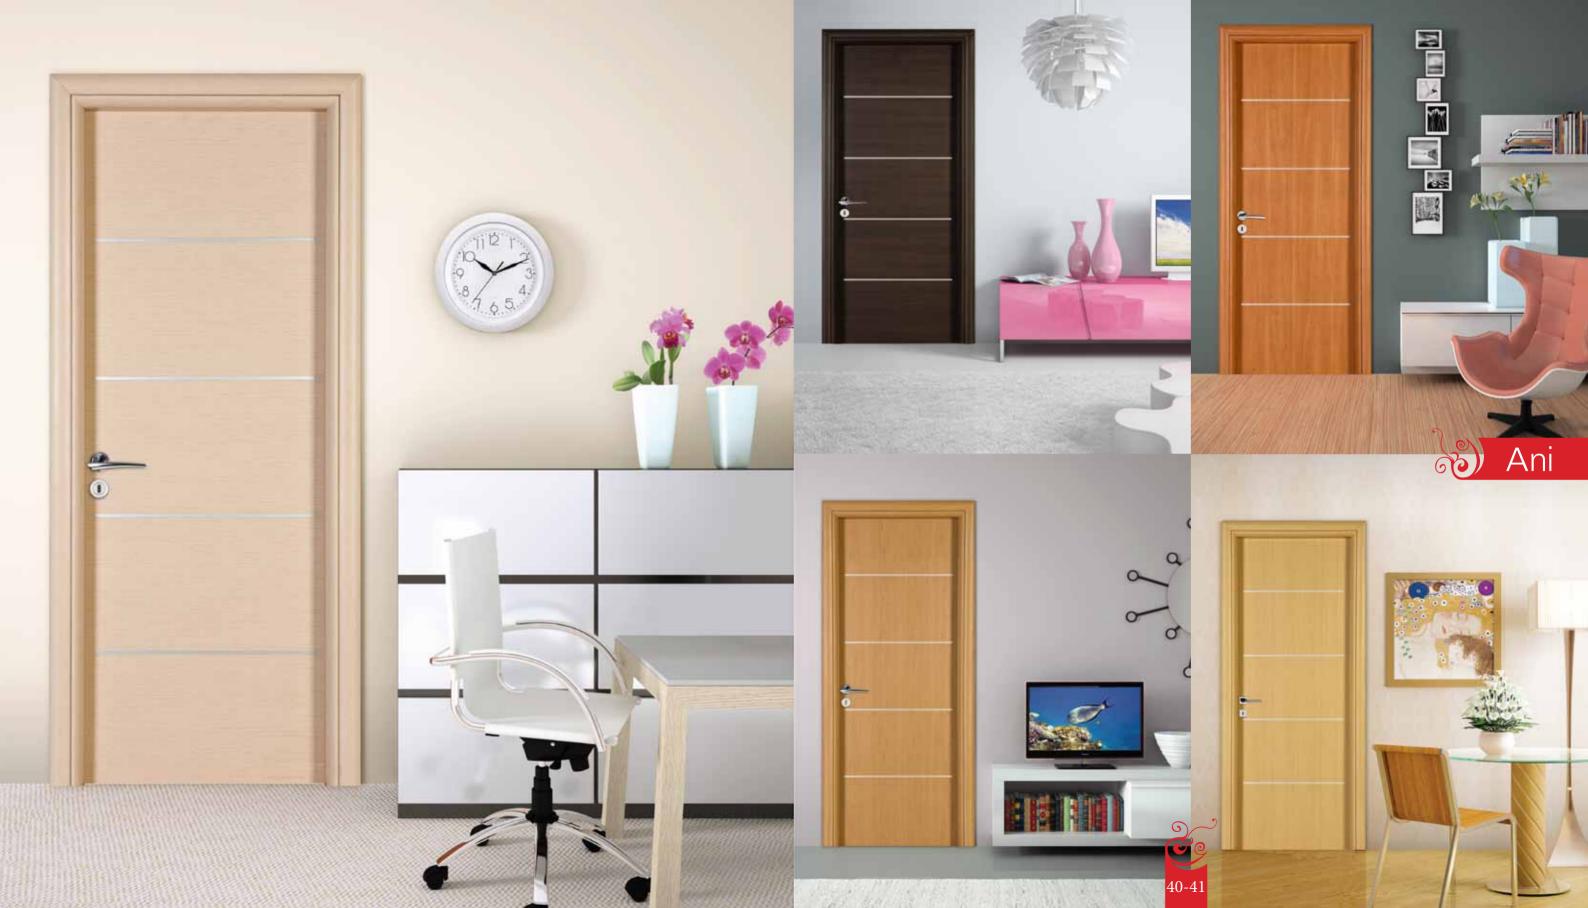

Innovation. An in-house design & development team work with sales to create products that the market requires.

The Verda Door panels are manufactured using softwood and solid core, semi-solid core or honeycomb core. The panel bars are bonded along the length on the "mini-spike", thus alleviating the deformation of any component. The wide selection of doors offered has been achieved by combining natural and synthetic materials and using different textured surfaces.

Each door is fitted with stylish door accessories and the door frames, architraves and extensions work with a telescopic connection system that enables easy and quick installation.

We endeavor to consistently manufacture quality internal doors that will definitely add value and style to any property.