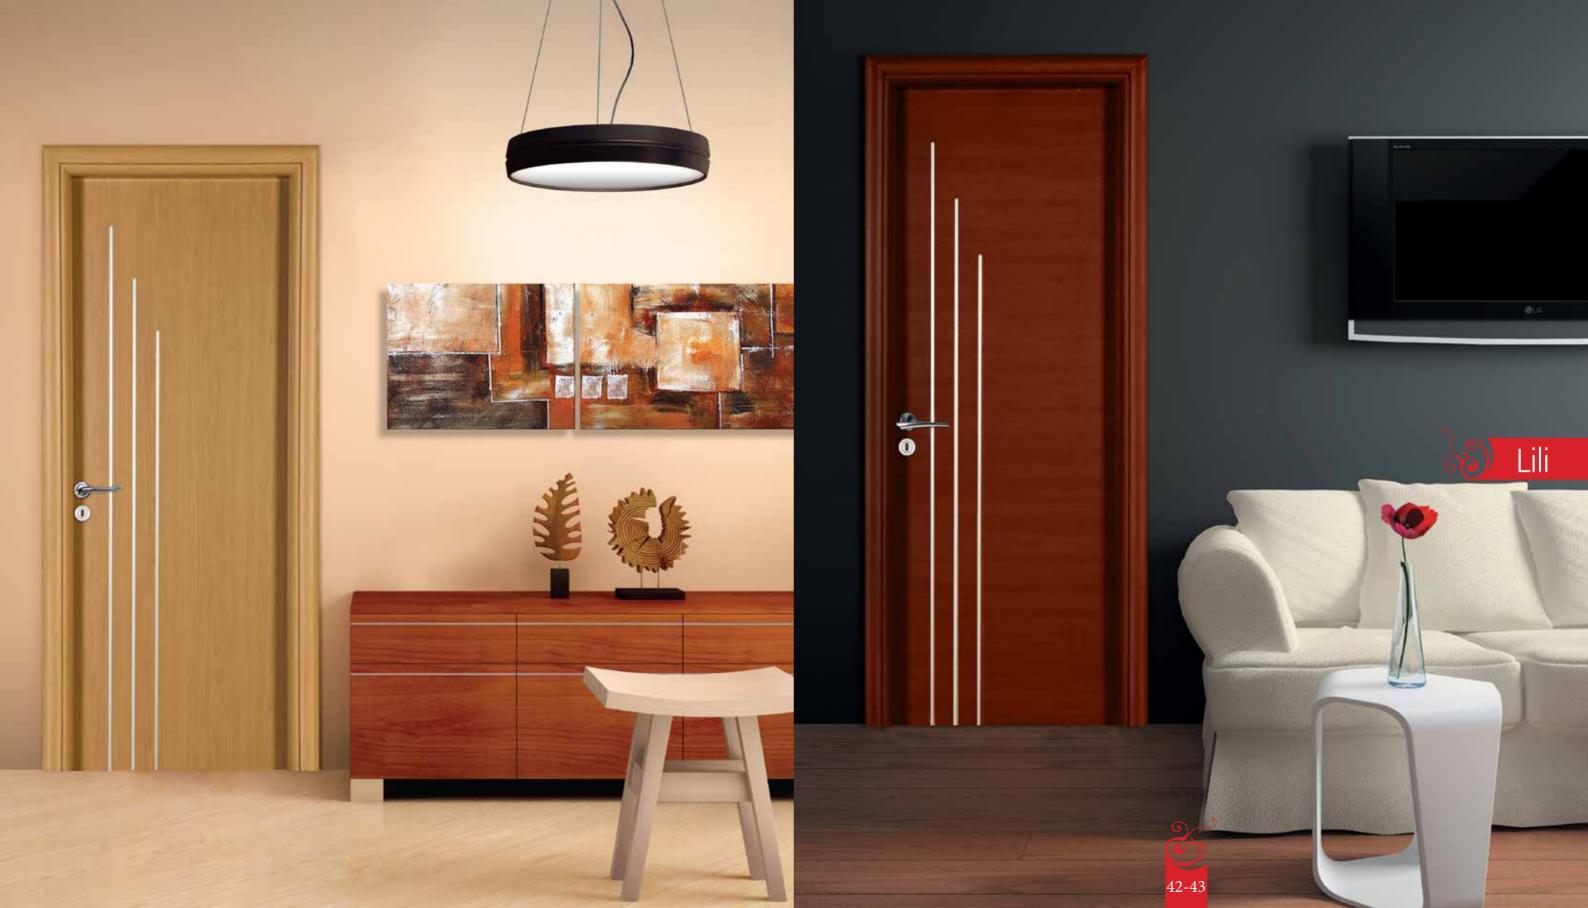

Innovation. An in-house design & development team work with sales to create products that the market requires.

The Verda Door panels are manufactured using softwood and solid core, semi-solid core or honeycomb core. The panel bars are bonded along the length on the "mini-spike", thus alleviating the deformation of any component. The wide selection of doors offered has been achieved by combining natural and synthetic materials and using different textured surfaces.

Each door is fitted with stylish door accessories and the door frames, architraves and extensions work with a telescopic connection system that enables easy and quick installation.

We endeavor to consistently manufacture quality internal doors that will definitely add value and style to any property.