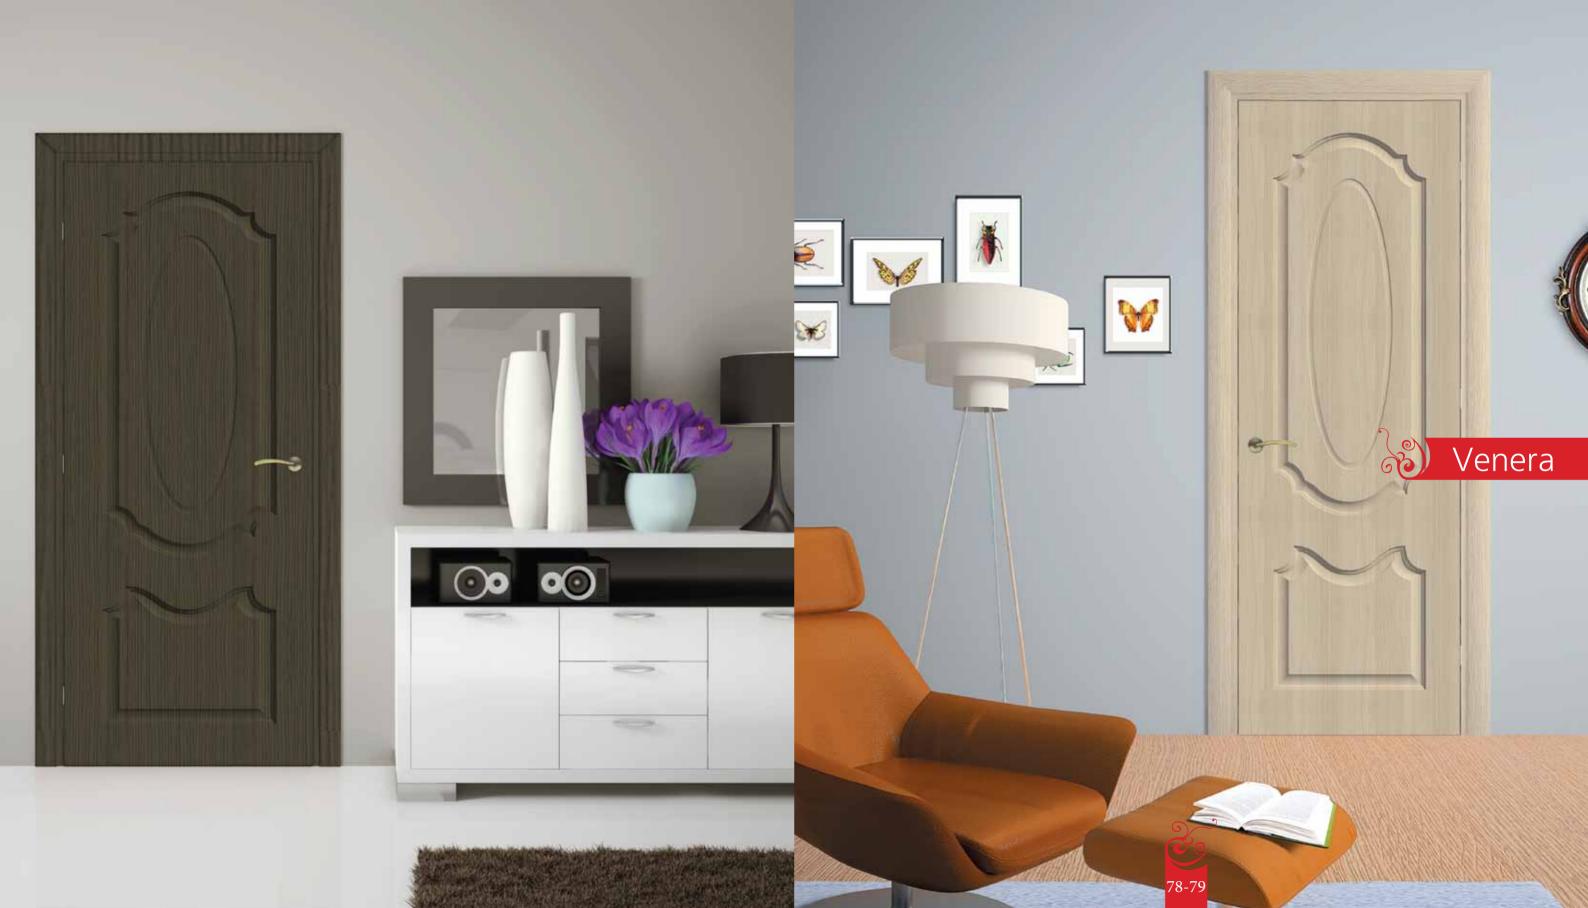

## VERDA DOORS by Intermetal Ltd.

Intermetal is known as a reputable, innovative company that manufactures quality doors. Using the latest technological advancements, the Verda Doors are the specified choice amongst consultants, contractors architects and designers due to their performance and durability.

Innovation. An in-house design & development team work with sales to create products that the market requires.

The Verda Door panels are manufactured using softwood and solid core, semi-solid core or honeycomb core. The panel bars are bonded along the length on the "mini-spike", thus alleviating the deformation of any component. The wide selection of doors offered has been achieved by combining natural and synthetic materials and using different textured surfaces.

Each door is fitted with stylish door accessories and the door frames, architraves and extensions work with a telescopic connection system that enables easy and quick installation.

We endeavor to consistently manufacture quality internal doors that will definitely add value and style to any property.