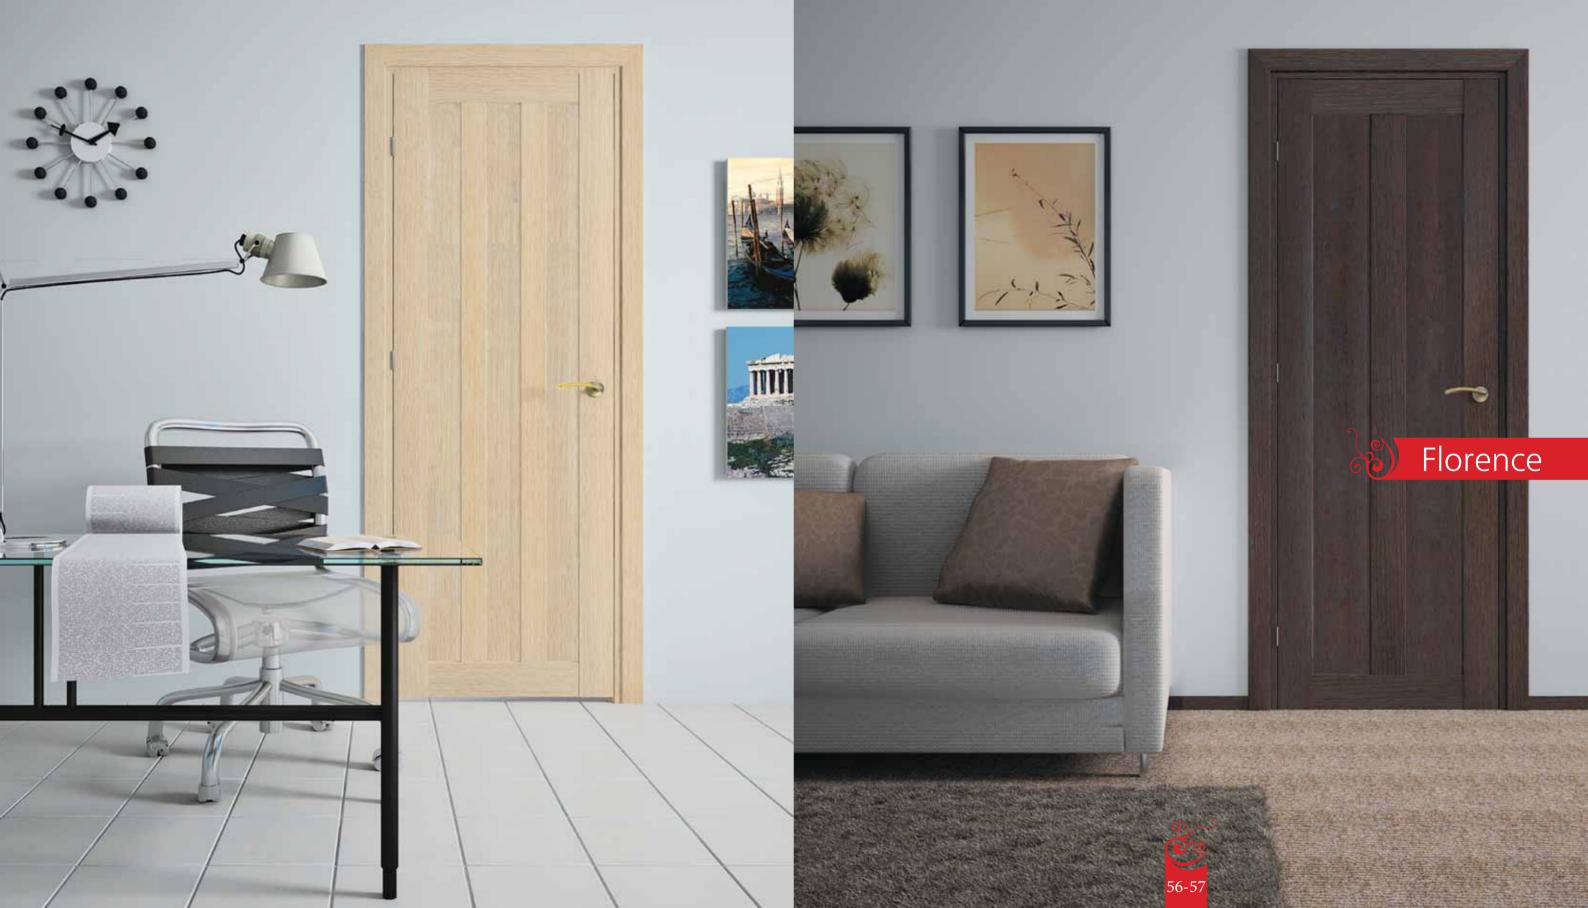

ombining natural and synthetic materials and using different textured surfaces.







Each door is fitted with stylish door accessories and the door frames, architraves and extensions work with a telescopic connection system that enables easy and quick installation.

We endeavor to consistently manufacture quality internal doors that will definitely add value and style to any property.







## Certificates















































MDF Doors Laminated with PVC Film.
page 16



PVC Skin Doors Laminated with PVC Film page 26



Veneer Skin Doors page 58



Eco-Veneer Skin Doors page 70



Veneer Doors with Mouldings page 38



MDF Doors Laminated with Eco-veneer page 48



Fire Rated Doors page 80



Shutters page 86



























































































From classic to contemporary, Intermetal manufactures quality kitchen and wardrobe shutters in a variety of wood types and finishes.

Equipped with in-house CNC Routing Machines, the design and size possibilities are endless.



























Non Fire Rated

Fire Rated









## Door construction

Honeycomb core





| Ą    | Finished door-<br>way clear width |   | c    | Sub-frame or wall opening width |     |   |      |
|------|-----------------------------------|---|------|---------------------------------|-----|---|------|
|      | W                                 | Х | h    |                                 | W   | Х | h    |
| 700  |                                   | Х | 2100 |                                 | 770 | Х | 2140 |
|