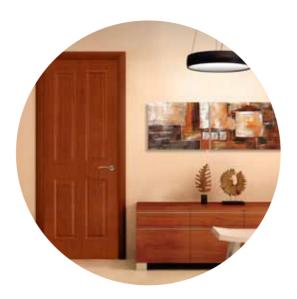

market requires.

The Verda Door panels are manufactured using softwood and solid core, semi-solid core or honeycomb core. The panel bars are bonded along the length on the "mini-spike", thus alleviating the deformation of any component. The wide selection of doors offered has been achieved by combining natural and synthetic materials and using different textured surfaces.







Each door is fitted with stylish door accessories and the door frames, architraves and extensions work with a telescopic connection system that enables easy and quick installation.

We endeavor to consistently manufacture quality internal doors that will definitely add value and style to any property.







## Certificates















































MDF Doors Laminated with PVC Film.
page 16



PVC Skin Doors Laminated with PVC Film page 26



Veneer Skin Doors page 58



Eco-Veneer Skin Doors page 70



Veneer Doors with Mouldings page 38



MDF Doors Laminated with Eco-veneer page 48



Fire Rated Doors page 80



Shutters page 86



























































































From classic to contemporary, Intermetal manufactures quality kitchen and wardrobe shutters in a variety of wood types and finishes.

Equipped with in-house CNC Routing Machines, the design and size possibilities are endless.



























Non Fire Rated

Fire Rated









## Door construction

Honeycomb core





| Ą    | Finished door-<br>way clear width |   | c    | Sub-frame or wall opening width |     |   |      |
|------|------------------