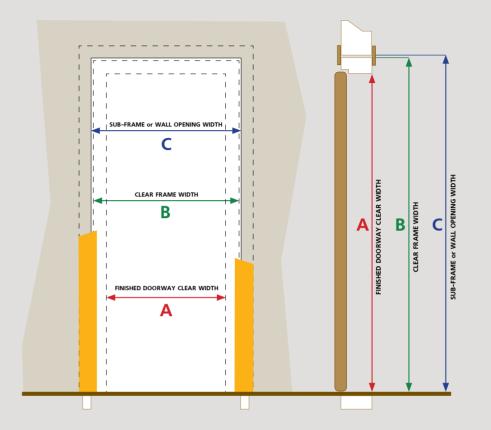

## Door construction

Honeycomb core

| Ą    | Finished door-<br>way clear width |   | c    | Sub-frame or wall opening width |     |   |      |
|------|-----------------------------------|---|------|---------------------------------|-----|---|------|
|      | W                                 | Х | h    |                                 | W   | Х | h    |
| 700  |                                   | Х | 2100 |                                 | 770 | Х | 2140 |
| 800  |                                   | Х | 2100 | 870                             |     | Х | 2140 |
| 900  |                                   | Х | 2100 | 970                             |     | Х | 2140 |
| 1000 |                                   | Х | 2100 | 1070                            |     | Х | 2140 |