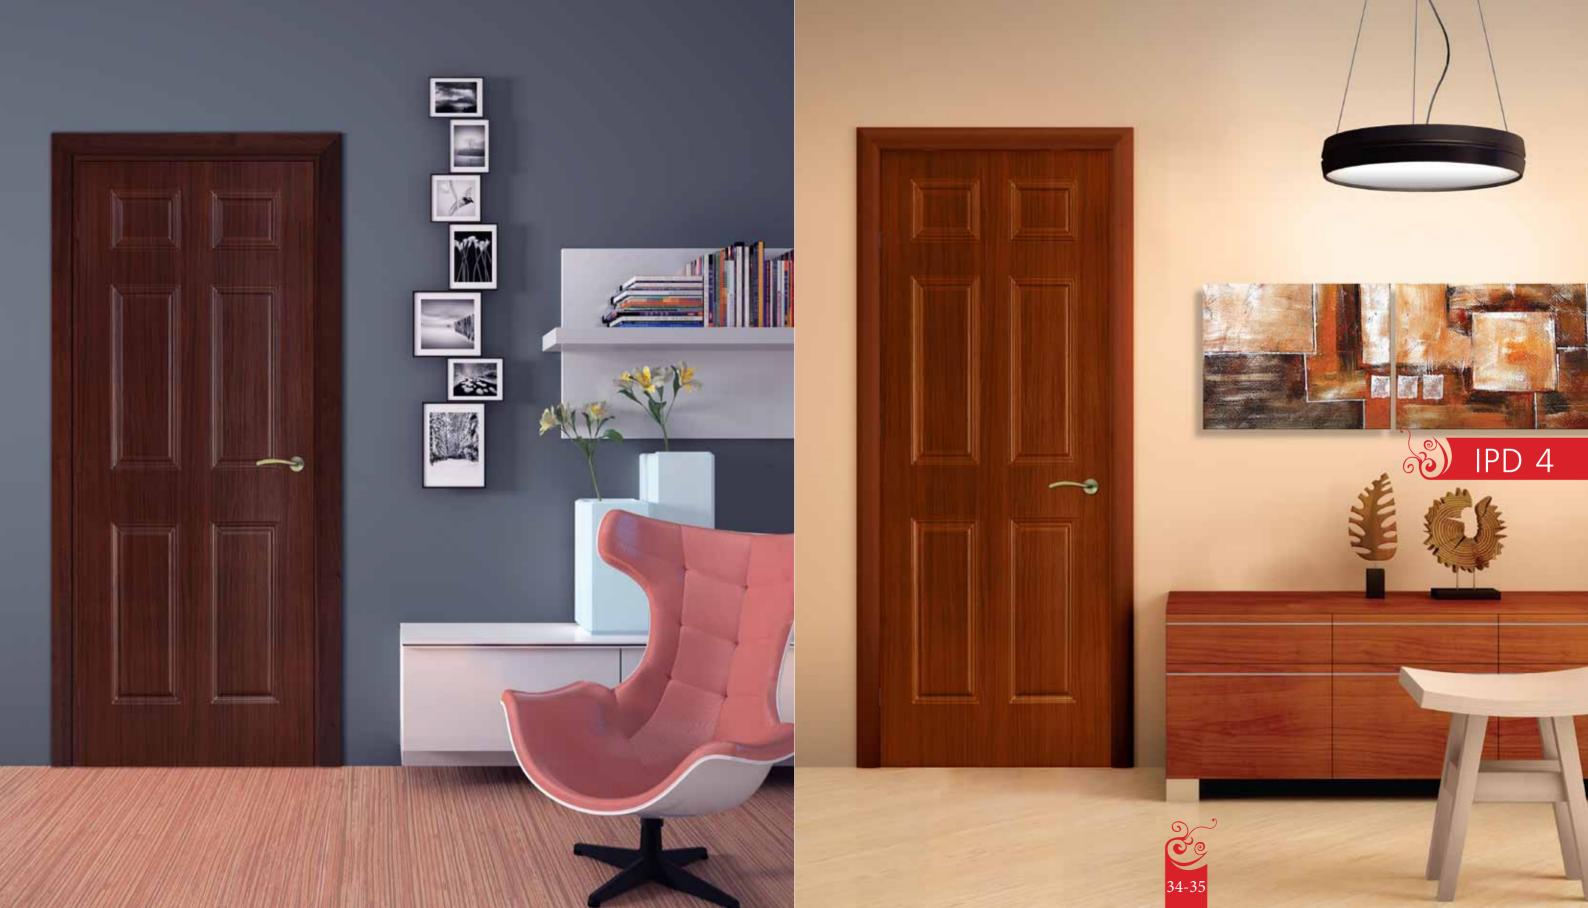

has been achieved by combining natural and synthetic materials and using different textured surfaces.







Each door is fitted with stylish door accessories and the door frames, architraves and extensions work with a telescopic connection system that enables easy and quick installation.

We endeavor to consistently manufacture quality internal doors that will definitely add value and style to any property.







## Certificates















































MDF Doors Laminated with PVC Film.
page 16



PVC Skin Doors Laminated with PVC Film page 26



Veneer Skin Doors page 58



Eco-Veneer Skin Doors page 70



Veneer Doors with Mouldings page 38



MDF Doors Laminated with Eco-veneer page 48



Fire Rated Doors page 80



Shutters page 86



























































































From classic to contemporary, Intermetal manufactures quality kitchen and wardrobe shutters in a variety of wood types and finishes.

Equipped with in-house CNC Routing Machines, the design and size possibilities are endless.



























Non Fire Rated

Fire Rated









## Door construction

Honeycomb core





| Ą    | Finished door-<br>way clear width |   | c    | Sub-frame or wall opening width |     |   |      |
|------|-----------------------------------|---|------|---------------------------------|-----|---|------|
|      | W                                 | Х | h    |                                 | W   | Х | h    |
| 700  |                                   | Х | 2100 |