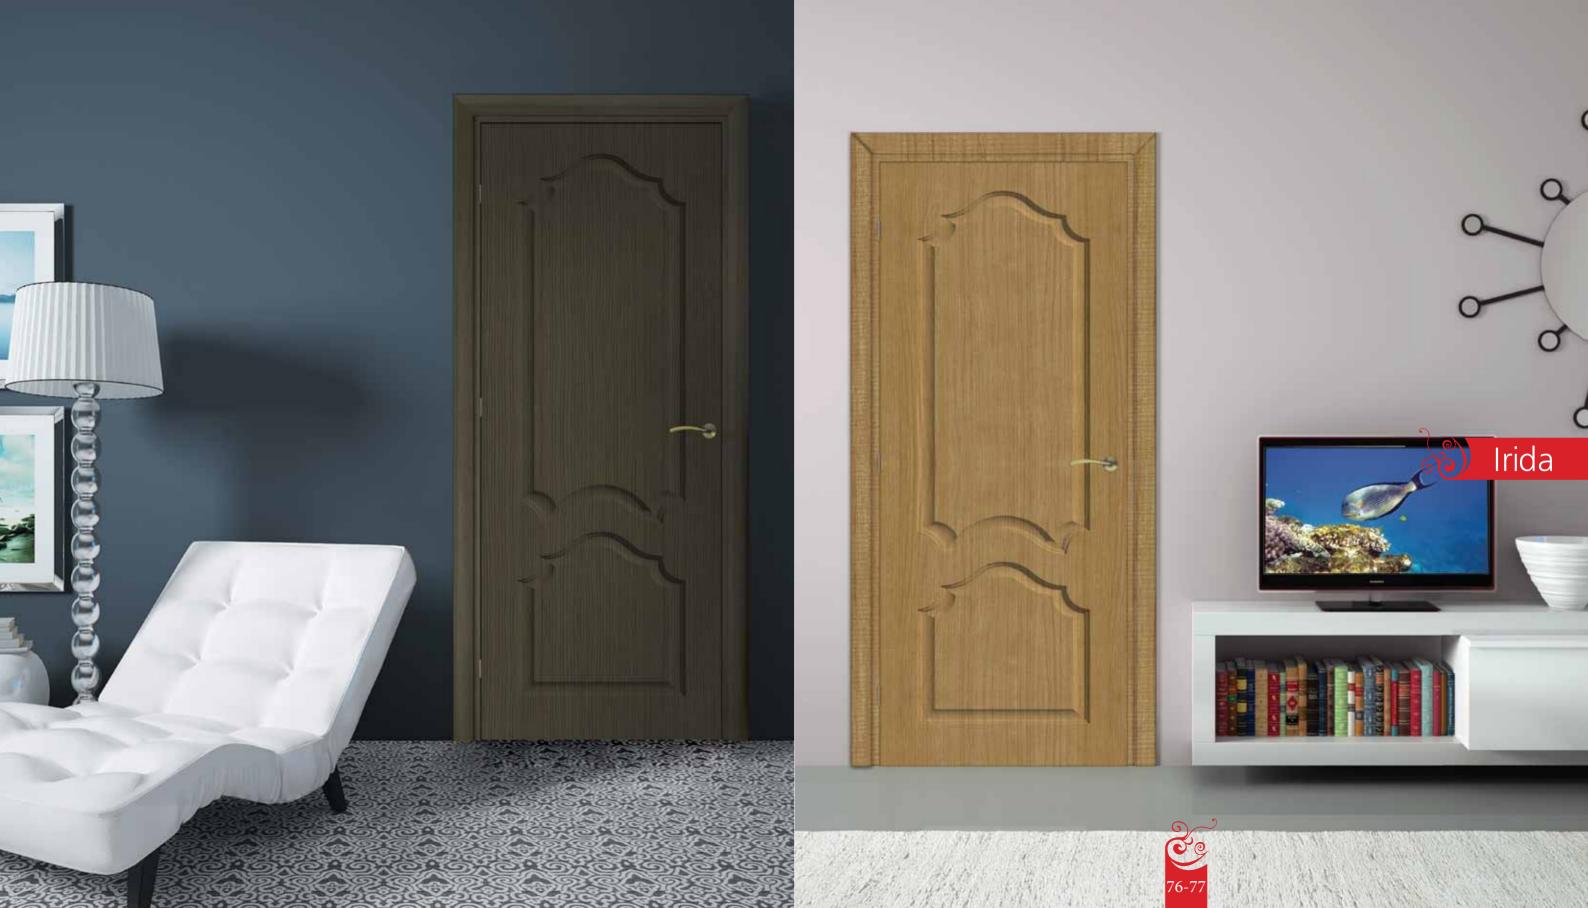

synthetic materials and using different textured surfaces.







Each door is fitted with stylish door accessories and the door frames, architraves and extensions work with a telescopic connection system that enables easy and quick installation.

We endeavor to consistently manufacture quality internal doors that will definitely add value and style to any property.







## Certificates















































MDF Doors Laminated with PVC Film.
page 16



PVC Skin Doors Laminated with PVC Film page 26



Veneer Skin Doors page 58



Eco-Veneer Skin Doors page 70



Veneer Doors with Mouldings page 38



MDF Doors Laminated with Eco-veneer page 48



Fire Rated Doors page 80



Shutters page 86



























































































From classic to contemporary, Intermetal manufactures quality kitchen and wardrobe shutters in a variety of wood types and finishes.

Equipped with in-house CNC Routing Machines, the design and size possibilities are endless.



























Non Fire Rated

Fire Rated









## Door construction

Honeycomb core





| Ą    | Finished door-<br>way clear width |   | c    | Sub-frame or wall opening width |     |   |      |
|------|-----------------------------------|---|------|---------------------------------|-----|---|------|
|      | W                                 | Х | h    |                                 | W   | Х | h    |
| 700  |                                   | Х | 2100 |                                 | 770 | Х | 2140 |
| 800  |