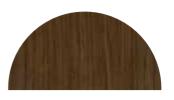

way clear width |   | c    | Sub-frame or wall opening width |     |   |      |
|------|-----------------------------------|---|------|---------------------------------|-----|---|------|
|      | W                                 | Х | h    |                                 | W   | Х | h    |
| 700  |                                   | Х | 2100 |                                 | 770 | Х | 2140 |
| 800  |                                   | Х | 2100 | 870                             |     | Х | 2140 |
| 900  |                                   | Х | 2100 | 970                             |     | Х | 2140 |
| 1000 |                                   | Х | 2100 | 1070                            |     | Х | 2140 |





Semi-solid core

Solid core





## Color and Cover Options