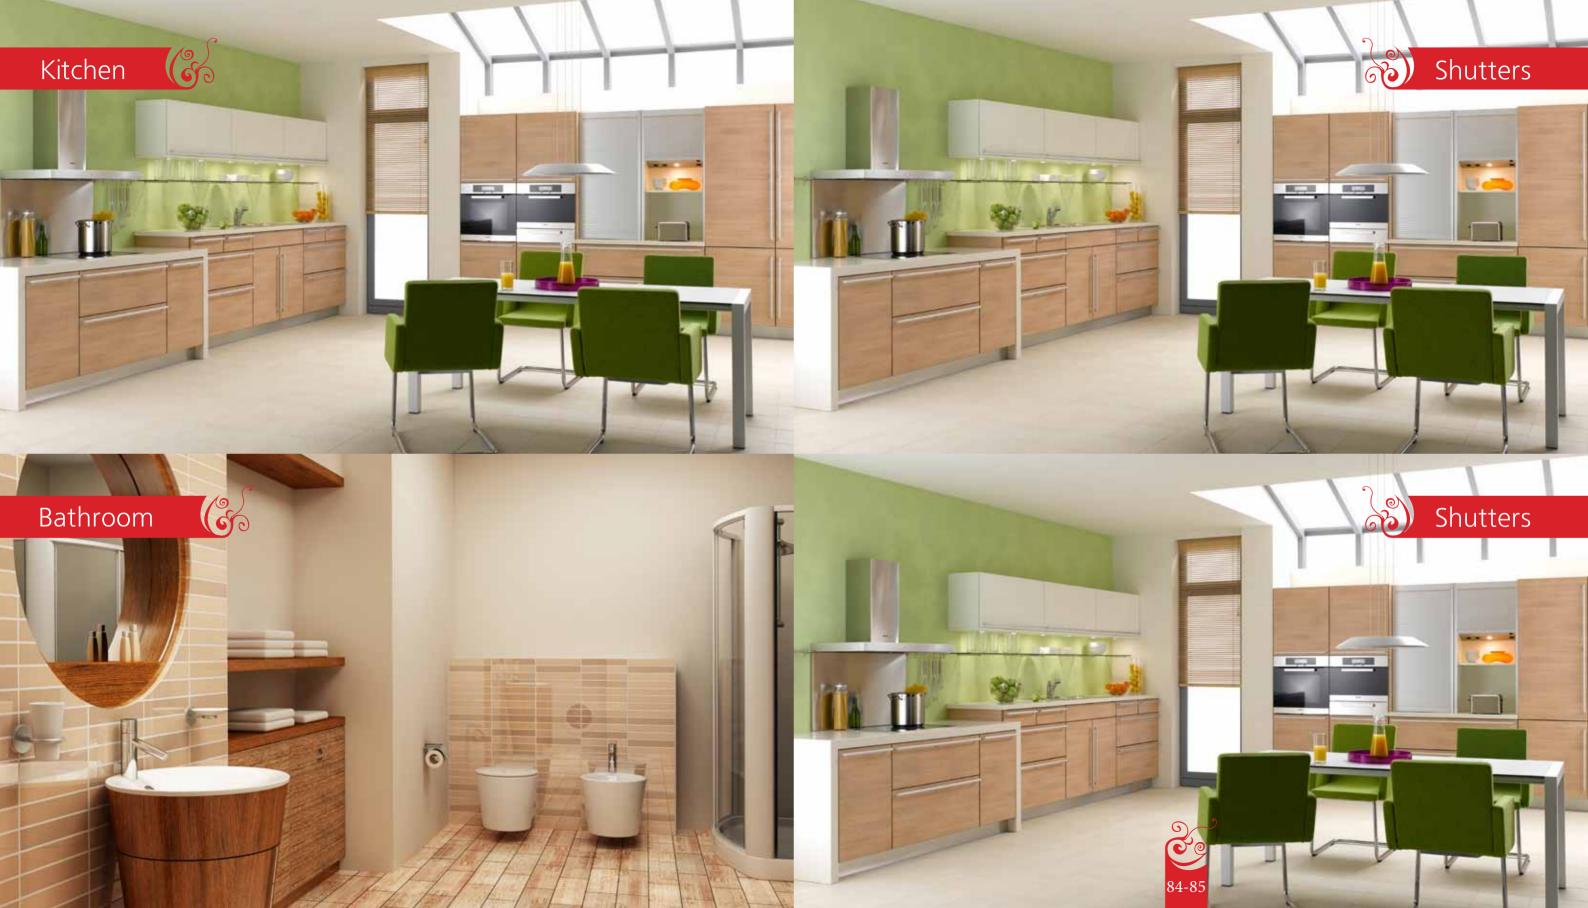

Fire Rated Doors page 80

Shutters page 86

From classic to contemporary, Intermetal manufactures quality kitchen and wardrobe shutters in a variety of wood types and finishes.

Equipped with in-house CNC Routing Machines, the design and size possibilities are endless.