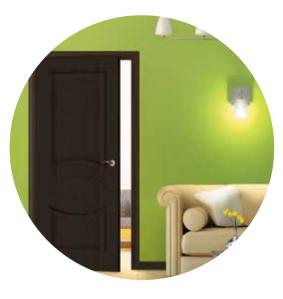

id core, semi-solid core or honeycomb core. The panel bars are bonded along the length on the "mini-spike", thus alleviating the deformation of any component. The wide selection of doors offered has been achieved by combining natural and synthetic materials and using different textured surfaces.







Each door is fitted with stylish door accessories and the door frames, architraves and extensions work with a telescopic connection system that enables easy and quick installation.

We endeavor to consistently manufacture quality internal doors that will definitely add value and style to any property.







## Certificates















































MDF Doors Laminated with PVC Film.
page 16



PVC Skin Doors Laminated with PVC Film page 26



Veneer Skin Doors page 58



Eco-Veneer Skin Doors page 70



Veneer Doors with Mouldings page 38



MDF Doors Laminated with Eco-veneer page 48



Fire Rated Doors page 80



Shutters page 86



























































































From classic to contemporary, Intermetal manufactures quality kitchen and wardrobe shutters in a variety of wood types and finishes.

Equipped with in-house CNC Routing Machines, the design and size possibilities are endless.



























Non Fire Rated

Fire Rated









## Door construction

Honeycomb core





| Ą    | Finished door-<br>way clear width |   | c    | Sub-frame or wall opening width |     |   |      |
|------|-----------------------------------|---|------|---------------------------------|-----|---|------