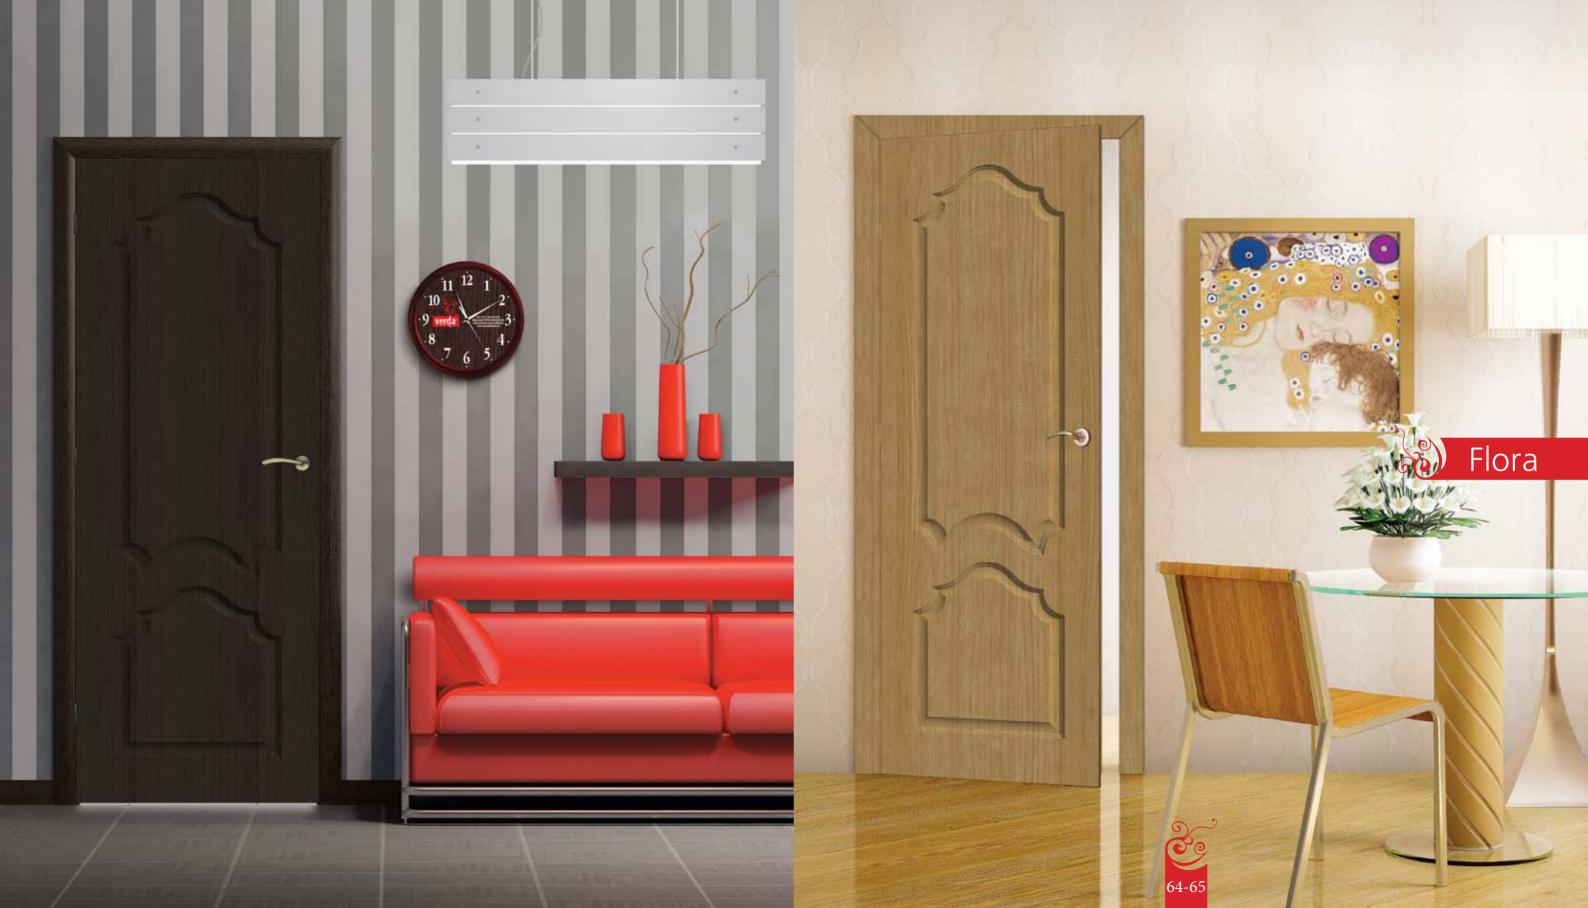

natural and synthetic materials and using different textured surfaces.







Each door is fitted with stylish door accessories and the door frames, architraves and extensions work with a telescopic connection system that enables easy and quick installation.

We endeavor to consistently manufacture quality internal doors that will definitely add value and style to any property.







## Certificates















































MDF Doors Laminated with PVC Film.
page 16



PVC Skin Doors Laminated with PVC Film page 26



Veneer Skin Doors page 58



Eco-Veneer Skin Doors page 70



Veneer Doors with Mouldings page 38



MDF Doors Laminated with Eco-veneer page 48



Fire Rated Doors page 80



Shutters page 86



























































































From classic to contemporary, Intermetal manufactures quality kitchen and wardrobe shutters in a variety of wood types and finishes.

Equipped with in-house CNC Routing Machines, the design and size possibilities are endless.



























Non Fire Rated

Fire Rated









## Door construction

Honeycomb core





| Ą    | Finished door-<br>way clear width |   | c    | Sub-frame or wall opening width |     |   |      |
|------|-----------------------------------|---|------|---------------------------------|-----|---|------|
|      | W                                 | Х | h    |                                 | W   | Х | h    |
| 700  |                                   | Х | 2100 |                                 | 770 | Х | 2140 |
| 800  |