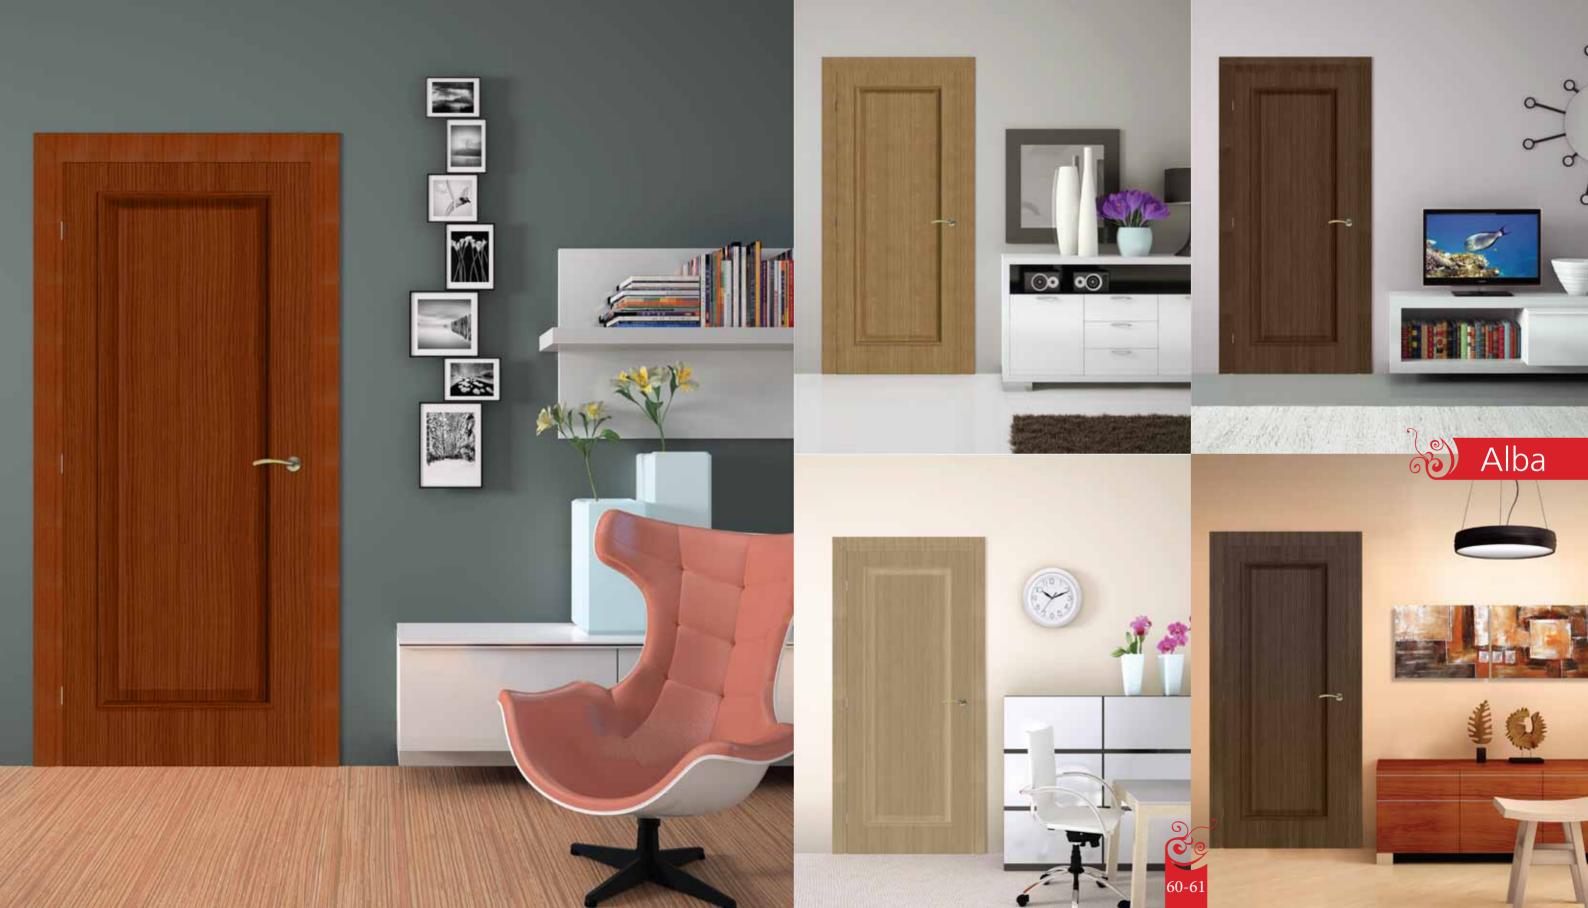

ning natural and synthetic materials and using different textured surfaces.







Each door is fitted with stylish door accessories and the door frames, architraves and extensions work with a telescopic connection system that enables easy and quick installation.

We endeavor to consistently manufacture quality internal doors that will definitely add value and style to any property.







## Certificates















































MDF Doors Laminated with PVC Film.
page 16



PVC Skin Doors Laminated with PVC Film page 26



Veneer Skin Doors page 58



Eco-Veneer Skin Doors page 70



Veneer Doors with Mouldings page 38



MDF Doors Laminated with Eco-veneer page 48



Fire Rated Doors page 80



Shutters page 86



























































































From classic to contemporary, Intermetal manufactures quality kitchen and wardrobe shutters in a variety of wood types and finishes.

Equipped with in-house CNC Routing Machines, the design and size possibilities are endless.



























Non Fire Rated

Fire Rated









## Door construction

Honeycomb core





| Ą    | Finished door-<br>way clear width |   | c    | Sub-frame or wall opening width |     |   |      |
|------|-----------------------------------|---|------|---------------------------------|-----|---|------|
|      | W                                 | Х | h    |                                 | W   | Х | h    |
| 700  |                                   | Х | 2100 |                                 | 770 | Х | 2140 |
| 800