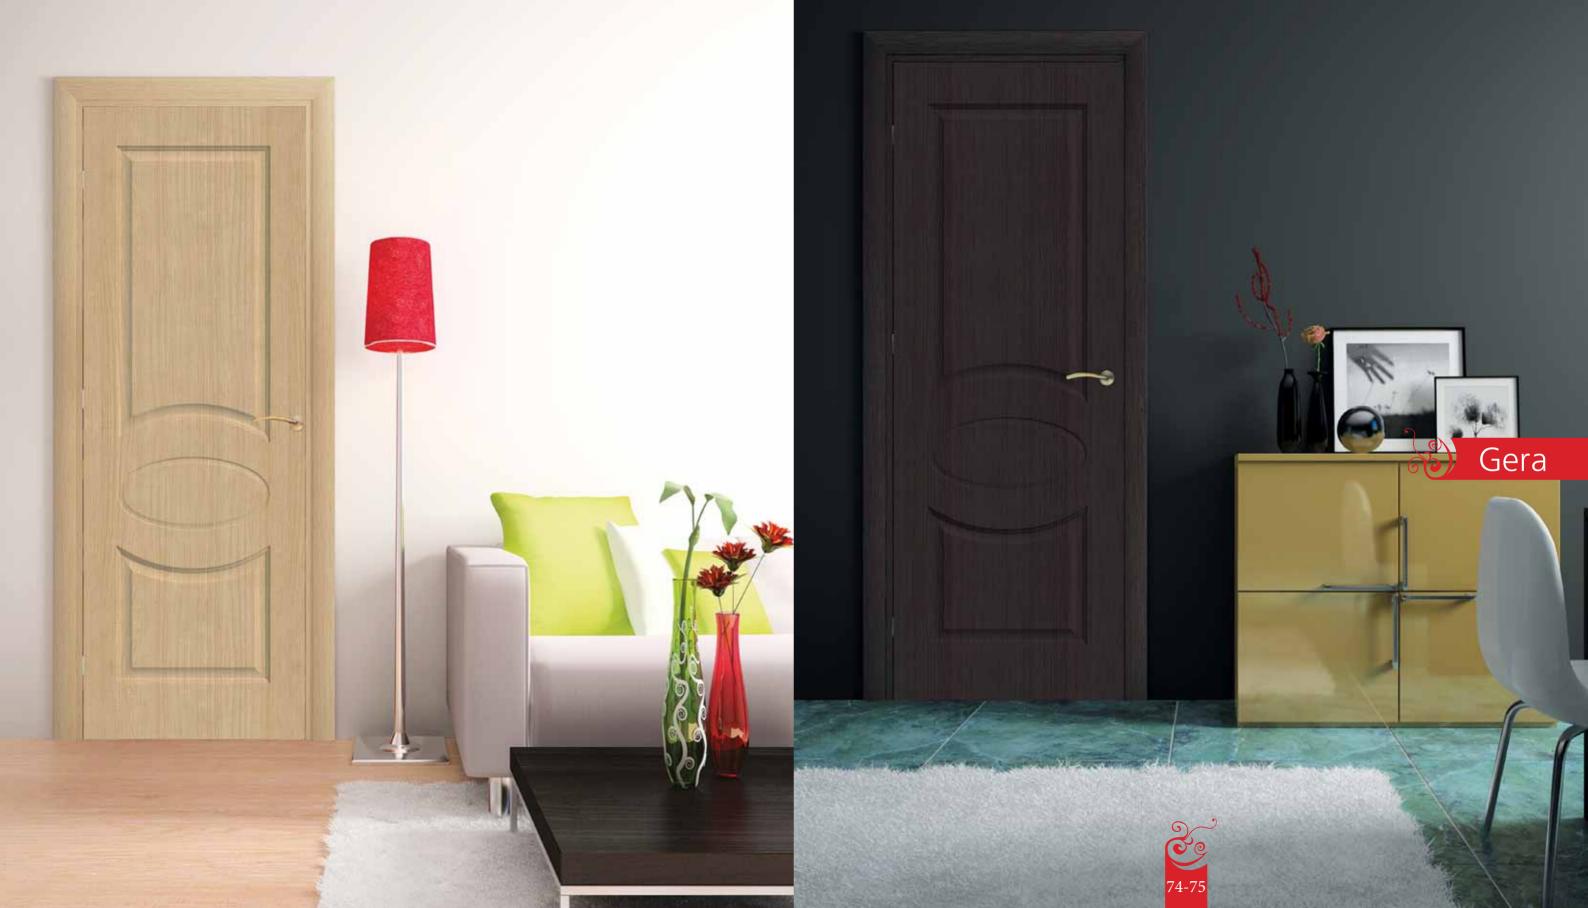

nd synthetic materials and using different textured surfaces.







Each door is fitted with stylish door accessories and the door frames, architraves and extensions work with a telescopic connection system that enables easy and quick installation.

We endeavor to consistently manufacture quality internal doors that will definitely add value and style to any property.







## Certificates















































MDF Doors Laminated with PVC Film.
page 16



PVC Skin Doors Laminated with PVC Film page 26



Veneer Skin Doors page 58



Eco-Veneer Skin Doors page 70



Veneer Doors with Mouldings page 38



MDF Doors Laminated with Eco-veneer page 48



Fire Rated Doors page 80



Shutters page 86



























































































From classic to contemporary, Intermetal manufactures quality kitchen and wardrobe shutters in a variety of wood types and finishes.

Equipped with in-house CNC Routing Machines, the design and size possibilities are endless.



























Non Fire Rated

Fire Rated









## Door construction

Honeycomb core





| Ą    | Finished door-<br>way clear width |   | c    | Sub-frame or wall opening width |     |   |      |
|------|-----------------------------------|---|------|---------------------------------|-----|---|------|
|      | W                                 | Х | h    |                                 | W   | Х | h    |
| 700  |                                   | Х | 2100 |                                 | 770 | Х | 2140 |
| 800  |