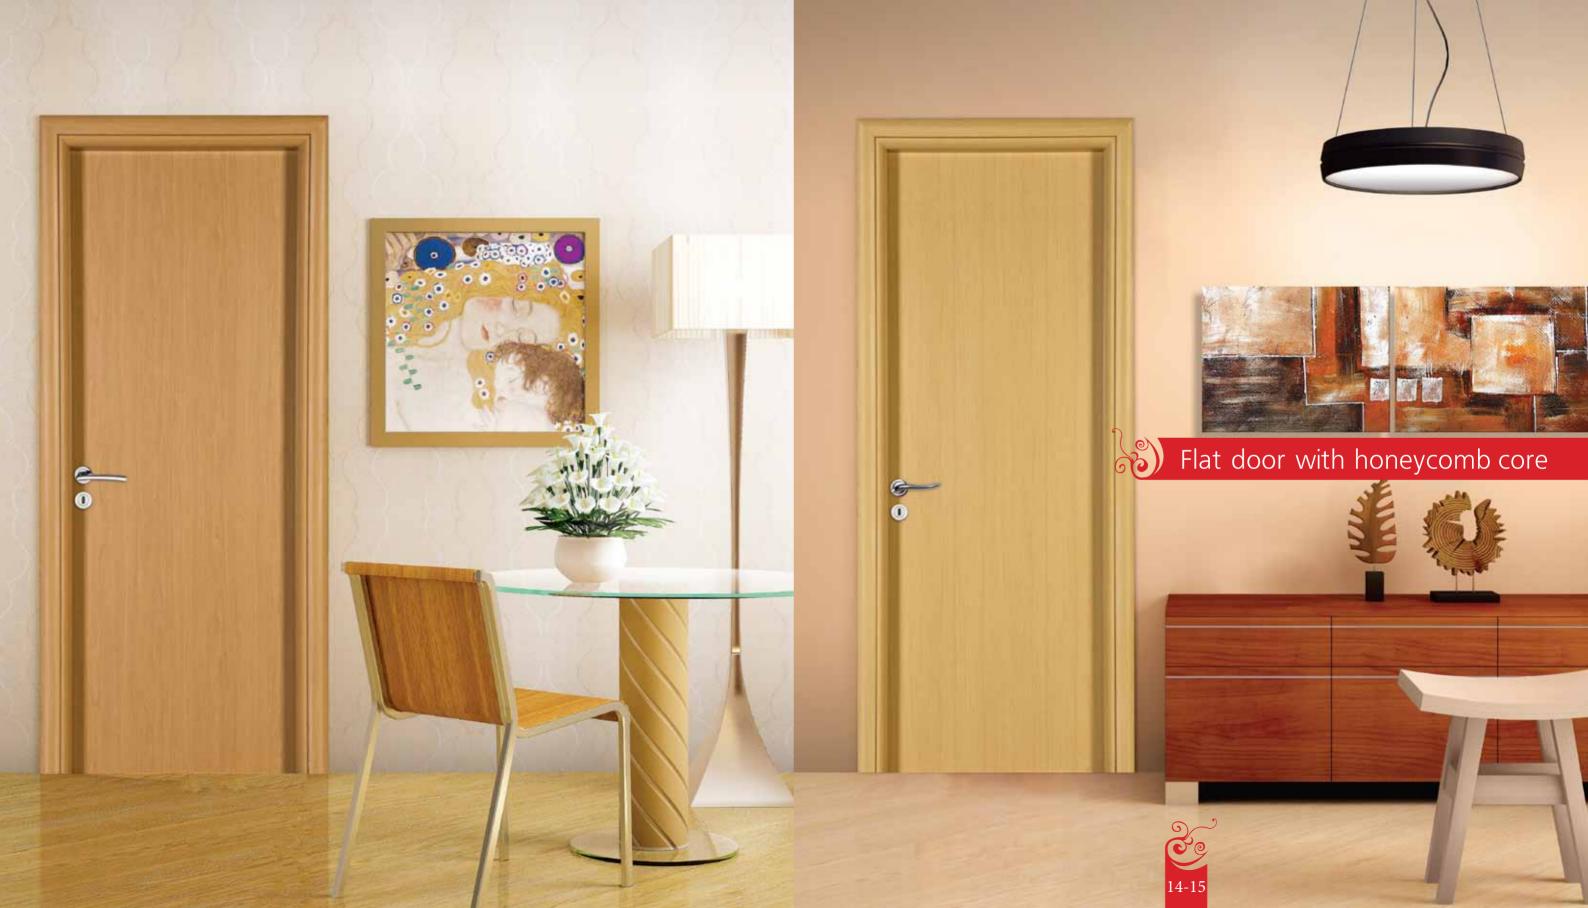

## Door construction

Honeycomb core

| Ą    | Finished door-<br>way clear width |   | c    | Sub-frame or wall opening width |     |   |      |
|------|-----------------------------------|---|------|---------------------------------|-----|---|------|
|      | W                                 | Х | h    |                                 | W   | Х | h    |
| 700  |                                   | Х | 2100 |                                 | 770 | Х | 2140 |
| 800  |                                   | Х | 2100 | 870                             |     | Х | 2140 |
| 900  |                                   | Х | 2100 | 970                             |     | Х | 2140 |
| 1000 |                                   | Х | 2100 | 1070                            |     | Х | 2140 |