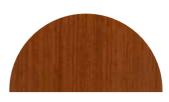

r>way clear width |   | c    | Sub-frame or wall opening width |     |   |      |
|------|-----------------------------------|---|------|---------------------------------|-----|---|------|
|      | W                                 | Х | h    |                                 | W   | Х | h    |
| 700  |                                   | Х | 2100 |                                 | 770 | Х | 2140 |
| 800  |                                   | Х | 2100 | 870                             |     | Х | 2140 |
| 900  |                                   | Х | 2100 | 970                             |     | Х | 2140 |
| 1000 |                                   | Х | 2100 | 1070                            |     | Х | 2140 |





Semi-solid core

Solid core





## Color and Cover Options