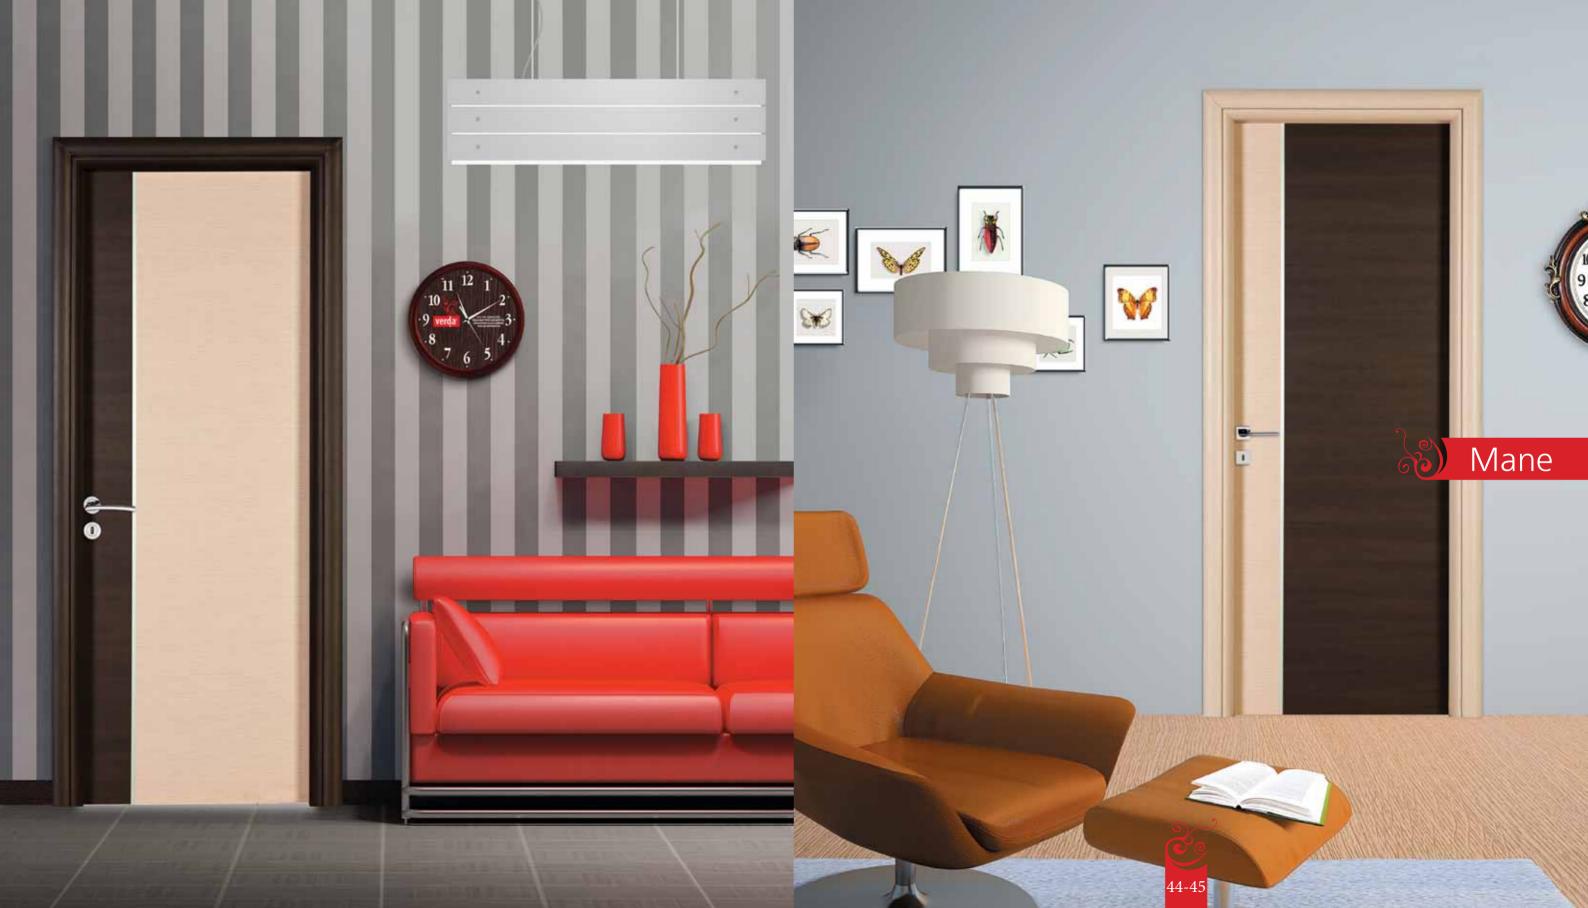

Innovation. An in-house design & development team work with sales to create products that the market requires.

The Verda Door panels are manufactured using softwood and solid core, semi-solid core or honeycomb core. The panel bars are bonded along the length on the "mini-spike", thus alleviating the deformation of any component. The wide selection of doors offered has been achieved by combining natural and synthetic materials and using different textured surfaces.

Each door is fitted with stylish door accessories and the door frames, architraves and extensions work with a telescopic connection system that enables easy and quick installation.

We endeavor to consistently manufacture quality internal doors that will definitely add value and style to any property.