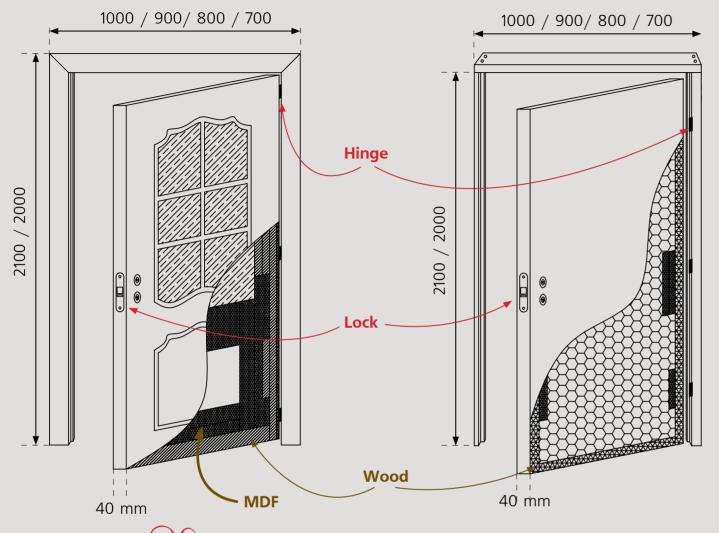

## Door construction

Honeycomb core

| Ą    | Finished door-<br>way clear width |   | c    | Sub-frame or wall opening width |     |   |      |
|------|-----------------------------------|---|------|---------------------------------|-----|---|------|
|      | W                                 | Х | h    |                                 | W   | Х | h    |
| 700  |                                   | Х | 2100 |                                 | 770 | Х | 2140 |
| 800  |                                   | Х | 2100 | 870                             |     | Х | 2140 |
| 900  |                                   | Х | 2100 | 970                             |     | Х | 2140 |
| 1000 |                                   | Х | 2100 | 1070                            |     | Х | 2140 |