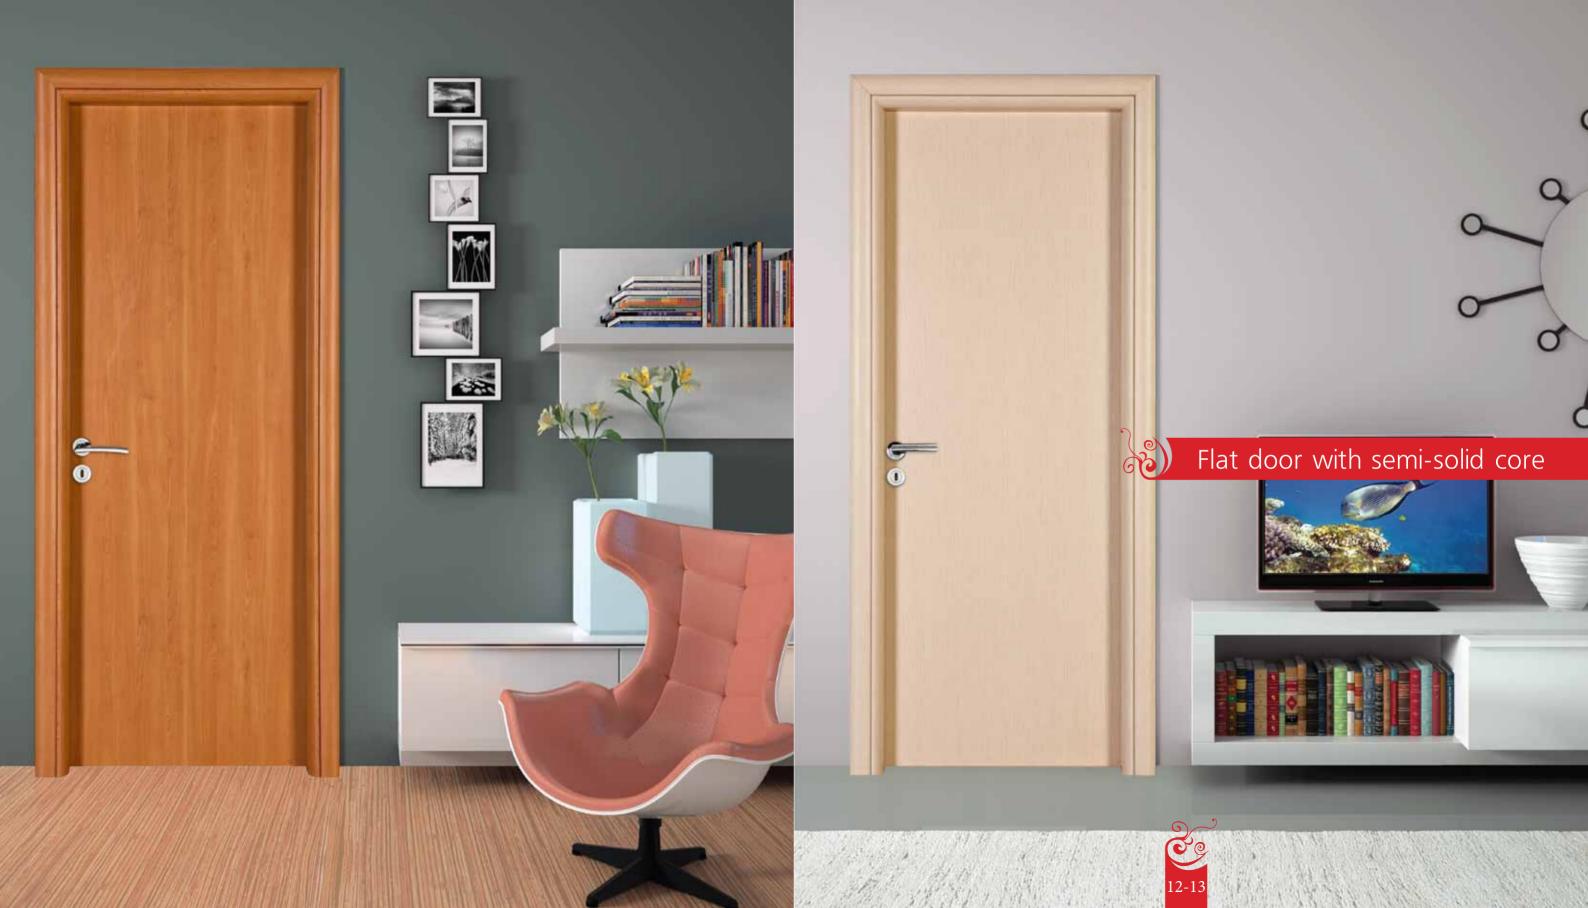

tion of doors offered has been achieved by combining natural and synthetic materials and using different textured surfaces.







Each door is fitted with stylish door accessories and the door frames, architraves and extensions work with a telescopic connection system that enables easy and quick installation.

We endeavor to consistently manufacture quality internal doors that will definitely add value and style to any property.







## Certificates















































MDF Doors Laminated with PVC Film.
page 16



PVC Skin Doors Laminated with PVC Film page 26



Veneer Skin Doors page 58



Eco-Veneer Skin Doors page 70



Veneer Doors with Mouldings page 38



MDF Doors Laminated with Eco-veneer page 48



Fire Rated Doors page 80



Shutters page 86



























































































From classic to contemporary, Intermetal manufactures quality kitchen and wardrobe shutters in a variety of wood types and finishes.

Equipped with in-house CNC Routing Machines, the design and size possibilities are endless.



























Non Fire Rated

Fire Rated









## Door construction

Honeycomb core





| Ą    | Finished door-<br>way clear width |   | c    | Sub-frame or wall opening width |     |   |      |
|------|-----------------------------------|---|------|---------------------------------|-----|---|------|
|      | W                                 | Х | h    |                                 | W   | Х | h    |
| 700  |                                   | Х | 2100 |