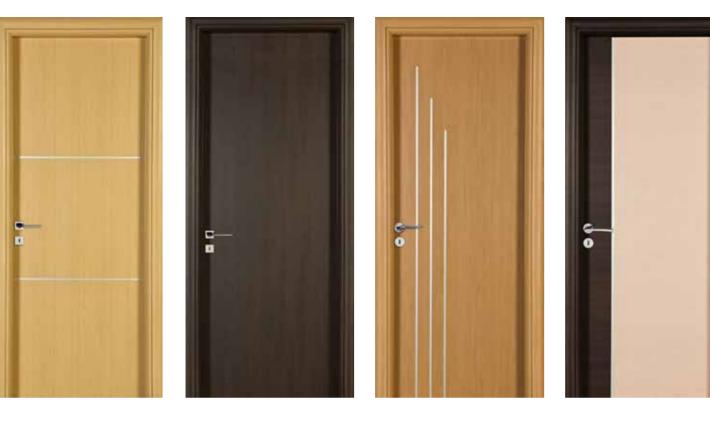

materials and using different textured surfaces.







Each door is fitted with stylish door accessories and the door frames, architraves and extensions work with a telescopic connection system that enables easy and quick installation.

We endeavor to consistently manufacture quality internal doors that will definitely add value and style to any property.







## Certificates















































MDF Doors Laminated with PVC Film.
page 16



PVC Skin Doors Laminated with PVC Film page 26



Veneer Skin Doors page 58



Eco-Veneer Skin Doors page 70



Veneer Doors with Mouldings page 38



MDF Doors Laminated with Eco-veneer page 48



Fire Rated Doors page 80



Shutters page 86



























































































From classic to contemporary, Intermetal manufactures quality kitchen and wardrobe shutters in a variety of wood types and finishes.

Equipped with in-house CNC Routing Machines, the design and size possibilities are endless.



























Non Fire Rated

Fire Rated









## Door construction

Honeycomb core





| Ą    | Finished door-<br>way clear width |   | c    | Sub-frame or wall opening width |     |   |      |
|------|-----------------------------------|---|------|---------------------------------|-----|---|------|
|      | W                                 | Х | h    |                                 | W   | Х | h    |
| 700  |                                   | Х | 2100 |                                 | 770 | Х | 2140 |
| 800  |