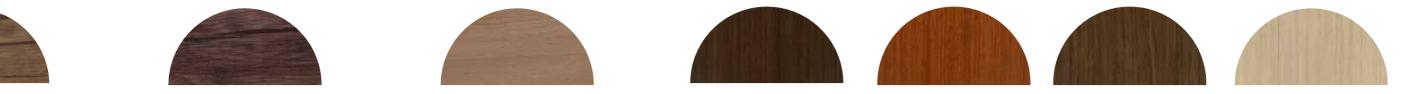

r-<br>way clear width |   | c    | Sub-frame or wall opening width |     |   |      |
|------|-----------------------------------|---|------|---------------------------------|-----|---|------|
|      | W                                 | Х | h    |                                 | W   | Х | h    |
| 700  |                                   | Х | 2100 |                                 | 770 | Х | 2140 |
| 800  |                                   | Х | 2100 | 870                             |     | Х | 2140 |
| 900  |                                   | Х | 2100 | 970                             |     | Х | 2140 |
| 1000 |                                   | Х | 2100 | 1070                            |     | Х | 2140 |





Semi-solid core

Solid core





## Color and Cover Options