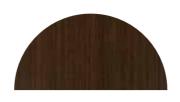

<br>way clear width |   | c    | Sub-frame or wall opening width |     |   |      |
|------|-----------------------------------|---|------|---------------------------------|-----|---|------|
|      | W                                 | Х | h    |                                 | W   | Х | h    |
| 700  |                                   | Х | 2100 |                                 | 770 | Х | 2140 |
| 800  |                                   | Х | 2100 | 870                             |     | Х | 2140 |
| 900  |                                   | Х | 2100 | 970                             |     | Х | 2140 |
| 1000 |                                   | Х | 2100 | 1070                            |     | Х | 2140 |





Semi-solid core

Solid core





## Color and Cover Options