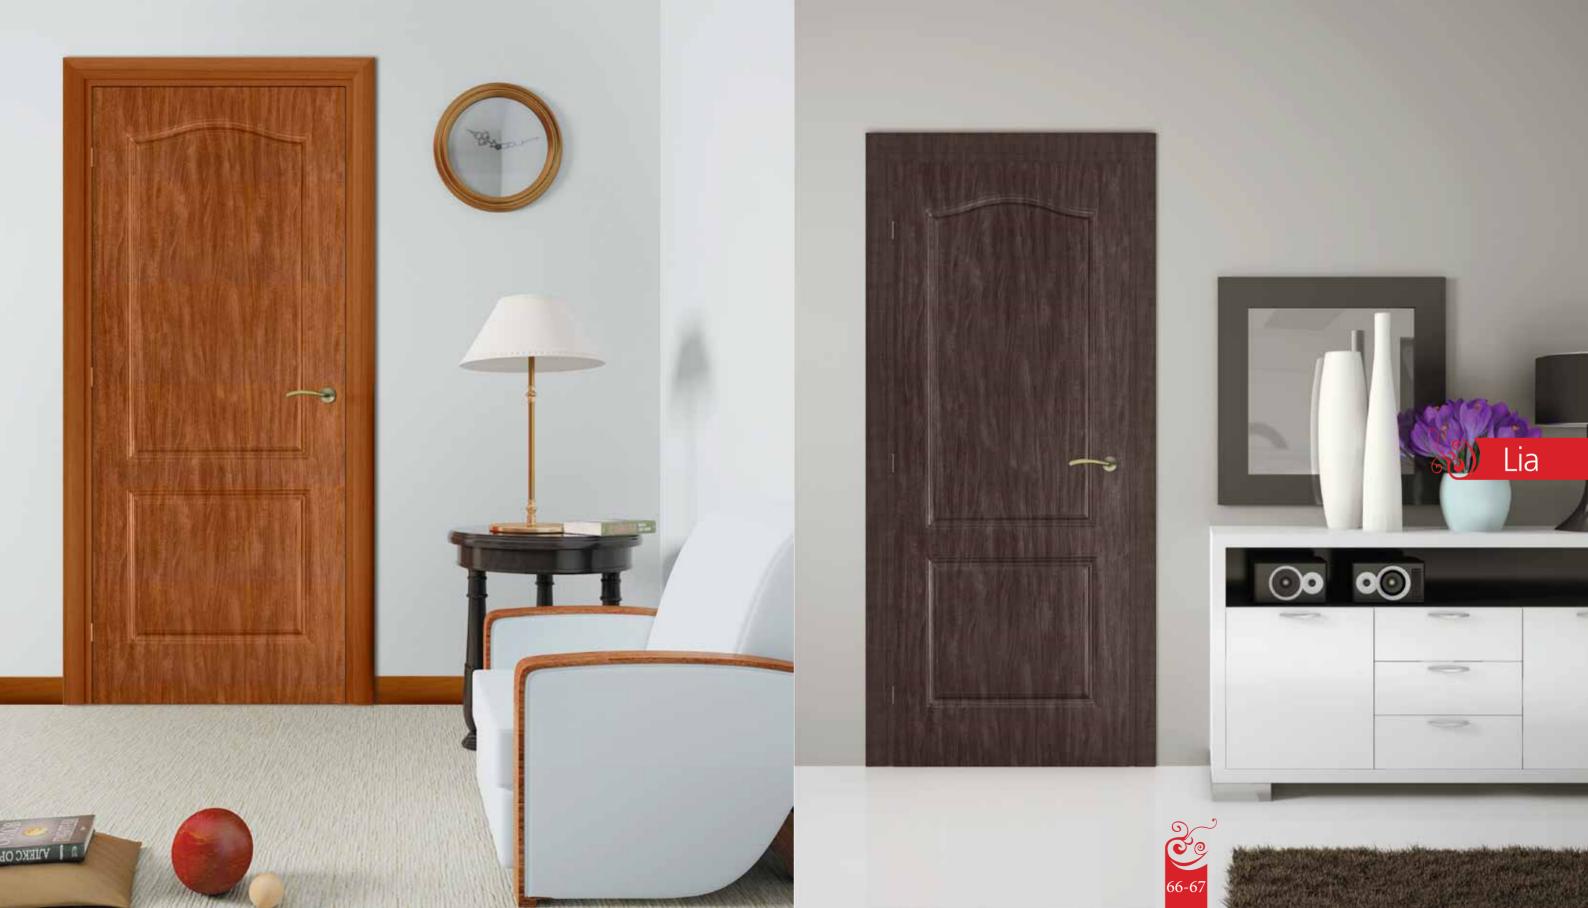

atural and synthetic materials and using different textured surfaces.







Each door is fitted with stylish door accessories and the door frames, architraves and extensions work with a telescopic connection system that enables easy and quick installation.

We endeavor to consistently manufacture quality internal doors that will definitely add value and style to any property.







## Certificates















































MDF Doors Laminated with PVC Film.
page 16



PVC Skin Doors Laminated with PVC Film page 26



Veneer Skin Doors page 58



Eco-Veneer Skin Doors page 70



Veneer Doors with Mouldings page 38



MDF Doors Laminated with Eco-veneer page 48



Fire Rated Doors page 80



Shutters page 86



























































































From classic to contemporary, Intermetal manufactures quality kitchen and wardrobe shutters in a variety of wood types and finishes.

Equipped with in-house CNC Routing Machines, the design and size possibilities are endless.



























Non Fire Rated

Fire Rated









## Door construction

Honeycomb core





| Ą    | Finished door-<br>way clear width |   | c    | Sub-frame or wall opening width |     |   |      |
|------|-----------------------------------|---|------|---------------------------------|-----|---|------|
|      | W                                 | Х | h    |                                 | W   | Х | h    |
| 700  |                                   | Х | 2100 |                                 | 770 | Х | 2140 |
| 800  |