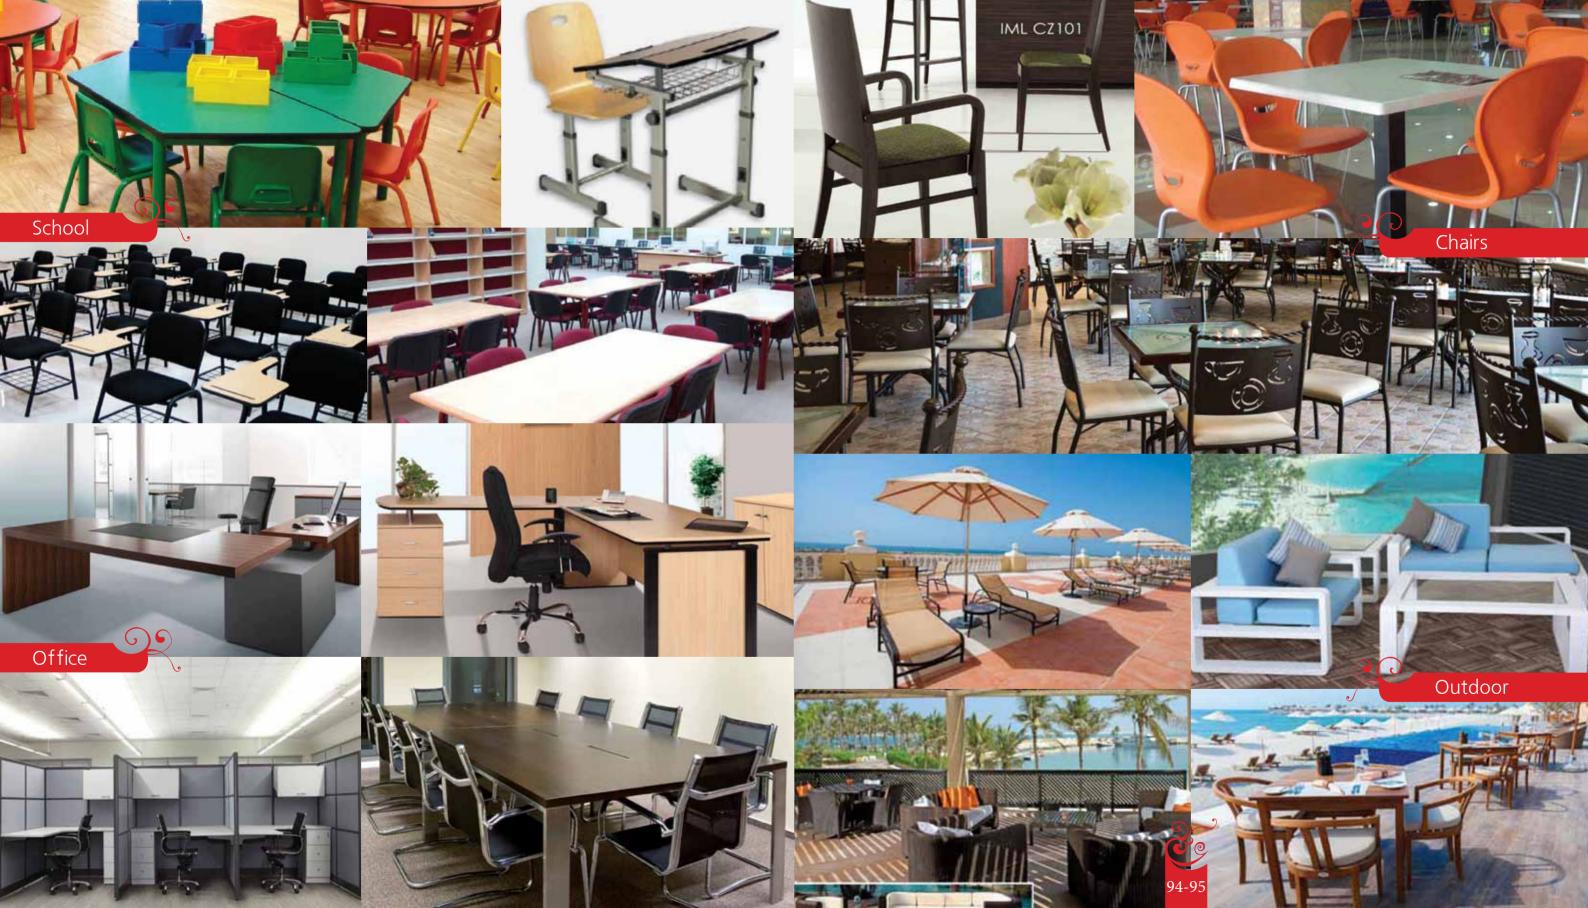

Fire Rated Doors page 80

Shutters page 86

From classic to contemporary, Intermetal manufactures quality kitchen and wardrobe shutters in a variety of wood types and finishes.

Equipped with in-house CNC Routing Machines, the design and size possibilities are endless.