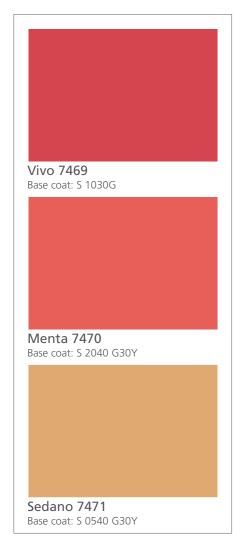

# Lady Effects Pearl Colour

To get the effect shown in the samples below apply PVA primer/ Fenomastic Emulsion Primer, then 2 coats of Stucco, apply 2 coats of Fenomastic Emulsion Matt diluted and then apply in a criss-cross motion a first coat of Lady Effects Pearl. After its dry, apply a second coat of Lady Effects Pearl in the same manner.