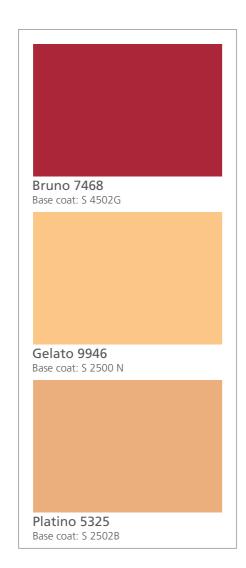

# Lady Effects Pearl Colour

To get the effect shown in the samples below apply PVA primer/ Fenomastic Emulsion Primer, then 2 coats of Stucco, apply 2 coats of Fenomastic Emulsion Matt diluted and then apply in a criss-cross motion a first coat of Lady Effects Pearl. After its dry, apply a second coat of Lady Effects Pearl in the same manner.