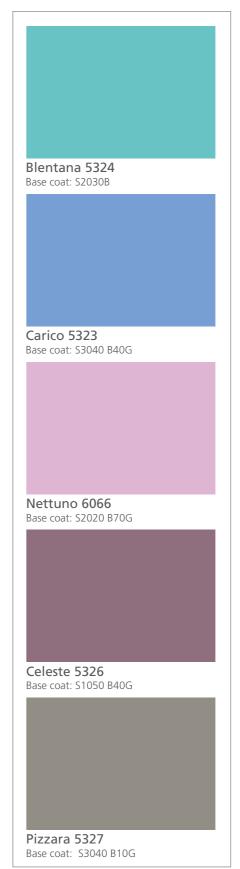

# Lady Effects Pearl Colour

To get the effect shown in the samples below apply PVA primer/ Fenomastic Emulsion Primer, then 2 coats of Stucco, apply 2 coats of Fenomastic Emulsion Matt diluted and then apply in a criss-cross motion a first coat of Lady Effects Pearl. After its dry, apply a second coat of Lady Effects Pearl in the same manner.