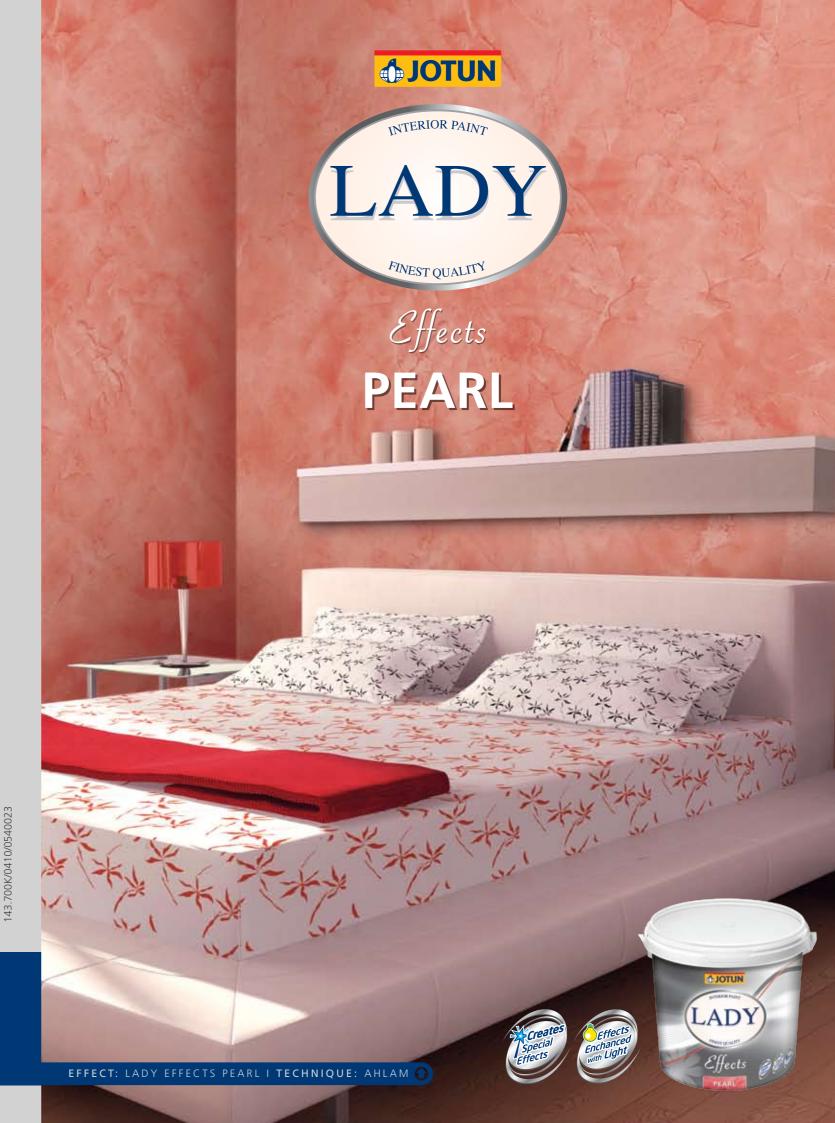

## **Product description**

Lady Effects Pearl is a high quality, water borne product and is ideal to create a shimmering wall finish. Lady Effects Pearl produces a finish that is lustrous as well as tranquil thereby offering numerous colourful solutions for interior decoration.

#### **Recommended use**

Lady Effects Pearl is specially formulated for interior use on plaster, concrete, gypsum board, MDF, plywood etc. It is highly recommended for prestigious interiors such as hotels, restaurants, luxury villas, palaces, mosques, museums and art galleries, foyers and lobbies etc.