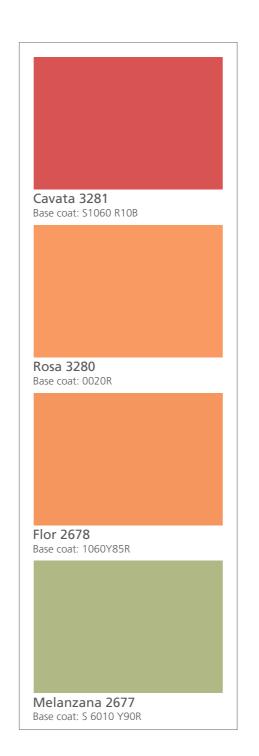

# Lady Effects Pearl Colour

To get the effect shown in the samples below apply PVA primer/ Fenomastic Emulsion Primer, then 2 coats of Stucco, apply 2 coats of Fenomastic Emulsion Matt diluted and then apply in a criss-cross motion a first coat of Lady Effects Pearl. After its dry, apply a second coat of Lady Effects Pearl in the same manner.