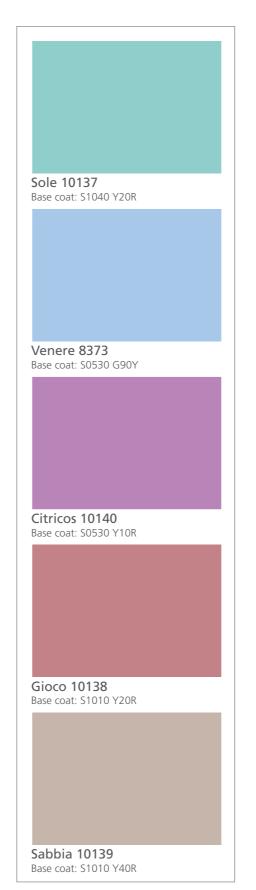

# Lady Effects Pearl Colour

To get the effect shown in the samples below apply PVA primer/ Fenomastic Emulsion Primer, then 2 coats of Stucco, apply 2 coats of Fenomastic Emulsion Matt diluted and then apply in a criss-cross motion a first coat of Lady Effects Pearl. After its dry, apply a second coat of Lady Effects Pearl in the same manner.