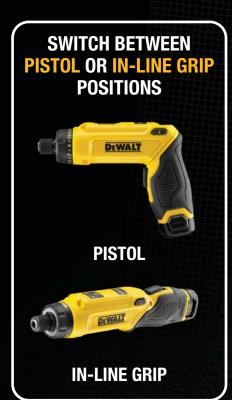

#### **DCF680G2 MOTION SENSITIVE SCREWDRIVER** What do users look for in a screwdriver? They look for a tool to drive screws with less effort They want something which is light They want something which will put them through less discomfort while doing work with a screwdriver They prefer tools which can be a single option for • multiple sizes of screws being used upto dia of 40mm They prefer something easier to handle in terms of shape They look for a Easy to use option in replacing Manual Screw Drivers. Duty cycle on Screwdriving into Soft wood - 3.5mm dia screws; 35mm Depth - number of screws - 215 State of charge guage High power to weight ratio Variable speed gyroscopic control Maximum control in all applications **Specifications** Twin front L.E.D. ligts Best in class visibility in No-Load Speed 0 - 430 rpm CT. 2 position pivoting handle Max Torque 4 Nm DEWALT Increased versatility & control **Torque settings** 15 **Tool Holder** 6.35 mm 16 torque settings Weight 0.5 kg Maximum control in applications New 7.2V 1.0Ah battery platform Lightweight application based runtime TARGET USER SEGMENTS **MEP/INTERIOR/ INSTALLER GROUPS, SERVICE AND MAINTENANCE ORGANISATIONS**