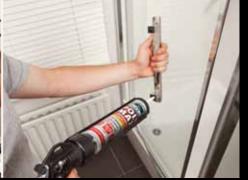

WHITE - WHITE

LOW VOC

**BONDING** 

2 FIXING

Bonding: wood, metal, plastics, stone, concrete, plaster, ceramics, trespa, chipboard, plasterwork, glass, mirror, cork, polystyrene and many more.

Fixing: skirting boards, lattices, windowsills, door frames, thresholds, fascia boards, tiles, sheetings, insulation material, plasterboard, plaster ornaments, decorative frames, frameworks and many more.