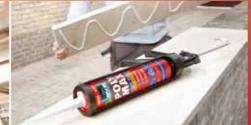

WHITE - WHITE

LOW VOC

**BONDING** 

2 FIXING

Bonding: wood, metal, plastics, stone, concrete, plaster, ceramics, trespa, chipboard, plasterwork, glass, mirror, cork, polystyrene and many more.

Fixing: skirting boards, lattices, windowsills, door frames, thresholds, fascia boards, tiles, sheetings, insulation material, plasterboard, plaster ornaments, decorative frames, frameworks and many more.