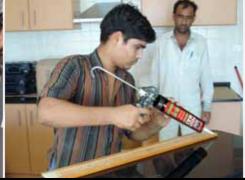

WHITE - WHITE

LOW VOC

**BONDING** 

2 FIXING

Bonding: wood, metal, plastics, stone, concrete, plaster, ceramics, trespa, chipboard, plasterwork, glass, mirror, cork, polystyrene and many more.

Fixing: skirting boards, lattices, windowsills, door frames, thresholds, fascia boards, tiles, sheetings, insulation material, plasterboard, plaster ornaments, decorative frames, frameworks and many more.