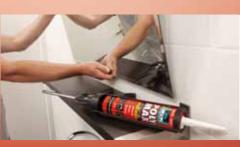

WHITE - WHITE

LOW VOC

**BONDING** 

2 FIXING

Bonding: wood, metal, plastics, stone, concrete, plaster, ceramics, trespa, chipboard, plasterwork, glass, mirror, cork, polystyrene and many more.

Fixing: skirting boards, lattices, windowsills, door frames, thresholds, fascia boards, tiles, sheetings, insulation material, plasterboard, plaster ornaments, decorative frames, frameworks and many more.