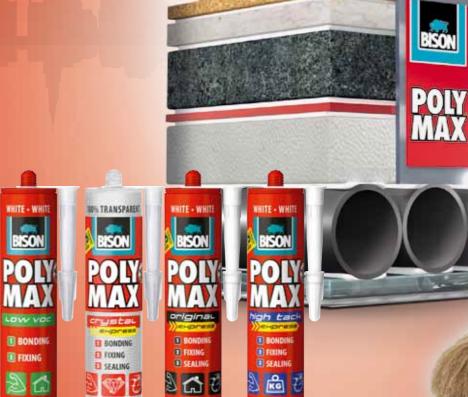

POLY MAX® ALL MATERIALS - ALL SURFACES

**Bison. Powerful Adhesives.** 

- **► Low VOC emission, solvent free**

- Interior and exterior use

For bonding and fixing almost all (construction) materials on almost all surfaces (both smooth, porous and non-porous surfaces).

WHITE - WHITE

LOW VOC

**BONDING** 

2 FIXING

Bonding: wood, metal, plastics, stone, concrete, plaster, ceramics, trespa, chipboard, plasterwork, glass, mirror, cork, polystyrene and many more.

Fixing: skirting boards, lattices, windowsills, door frames, thresholds, fascia boards, tiles, sheetings, insulation material, plasterboard, plaster ornaments, decorative frames, frameworks and many more.