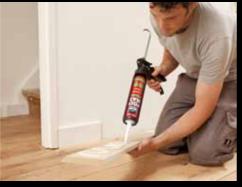

WHITE - WHITE

LOW VOC

**BONDING** 

2 FIXING

Bonding: wood, metal, plastics, stone, concrete, plaster, ceramics, trespa, chipboard, plasterwork, glass, mirror, cork, polystyrene and many more.

Fixing: skirting boards, lattices, windowsills, door frames, thresholds, fascia boards, tiles, sheetings, insulation material, plasterboard, plaster ornaments, decorative frames, frameworks and many more.