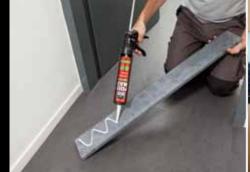

WHITE - WHITE

LOW VOC

**BONDING** 

2 FIXING

Bonding: wood, metal, plastics, stone, concrete, plaster, ceramics, trespa, chipboard, plasterwork, glass, mirror, cork, polystyrene and many more.

Fixing: skirting boards, lattices, windowsills, door frames, thresholds, fascia boards, tiles, sheetings, insulation material, plasterboard, plaster ornaments, decorative frames, frameworks and many more.