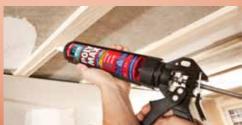

WHITE - WHITE

LOW VOC

**BONDING** 

2 FIXING

Bonding: wood, metal, plastics, stone, concrete, plaster, ceramics, trespa, chipboard, plasterwork, glass, mirror, cork, polystyrene and many more.

Fixing: skirting boards, lattices, windowsills, door frames, thresholds, fascia boards, tiles, sheetings, insulation material, plasterboard, plaster ornaments, decorative frames, frameworks and many more.