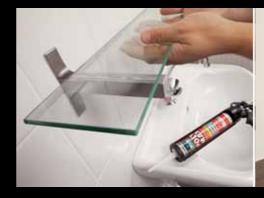

## **UNIVERSAL, CRYSTAL CLEAR CONSTRUCTION ADHESIVE** AND SEALANT BASED ON UNIQUE SM POLYMER TECHNOLOGY **WITH SUPER FAST FINAL STRENGTH BUILD-UP.**

For bonding, fixing and sealing almost all (construction) materials on almost all surfaces (both smooth, porous and non-porous surfaces).

WHITE - WHITE

LOW VOC

**BONDING** 

2 FIXING

Bonding: wood, metal, plastics, stone, concrete, plaster, ceramics, trespa, chipboard, plasterwork, glass, mirror, cork, polystyrene and many more.

Fixing: skirting boards, lattices, windowsills, door frames, thresholds, fascia boards, tiles, sheetings, insulation material, plasterboard, plaster ornaments, decorative frames, frameworks and many more.