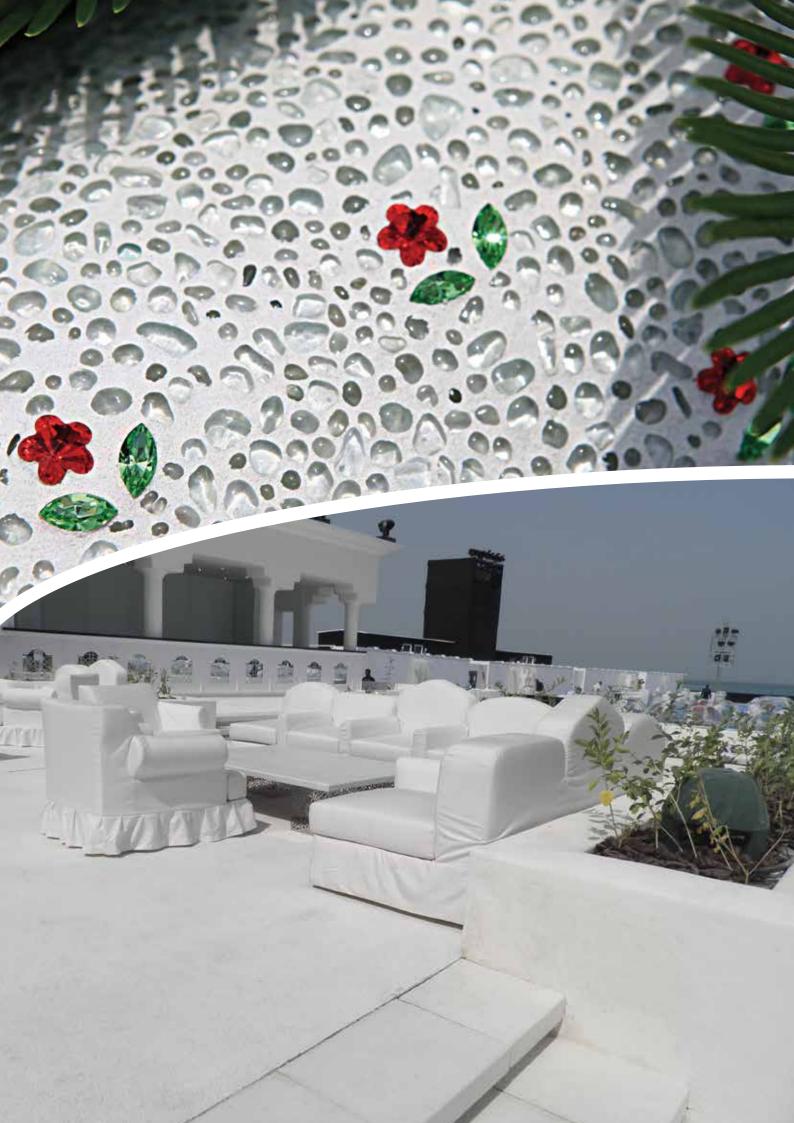

# Glass gravel decorative flooring and coating.

Crystal Inlay is a high performance plaster product suitable for both interior and exterior installations and provides the user with a premium surface finish for an unlimited variety of applications. A seamless finish suitable for walls, floors, ceilings, kitchen countertops, artistic installations and tested and approved for submerged wet areas such as showers, wetrooms, swimming pools and spas. Crystal Inlay is also suitable for low speed vehicle traffic.

Crystal Inlay is made up of two main parts. High strength adhesive and modified polymer screed that is mixed with different particle parts such as crystals, semi precious stones, jewels, recycled glass and natural stones.