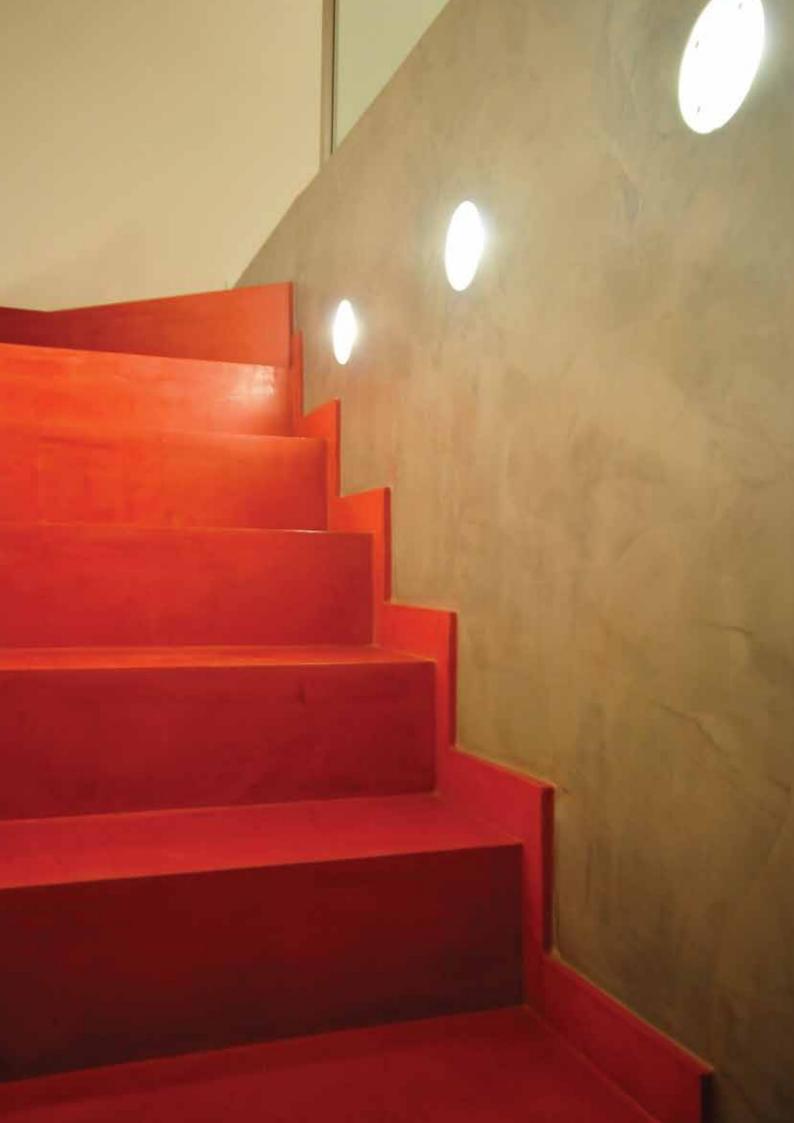

# Microcement decorative flooring and coating.

Topcret is a liquid, polymer-modified, high strength cement based overlay designed to restore and resurface existing surfaces.

Topcret can be applied on walls and floors of concrete, mortar, ceramic, terrazzo, granite, marble, DM, wood, plaster, plasterboard, glass, iron and steel. When properly installed it permanently bonds to the surface and becomes perfect for high traffic areas.

It is inspired by Tadelakt, an Arabic word that means tight and burnished earth or plaster and refers to the use of the technique/material, employed in North Africa, although its origin and circulation are situated in the Roman Empire.