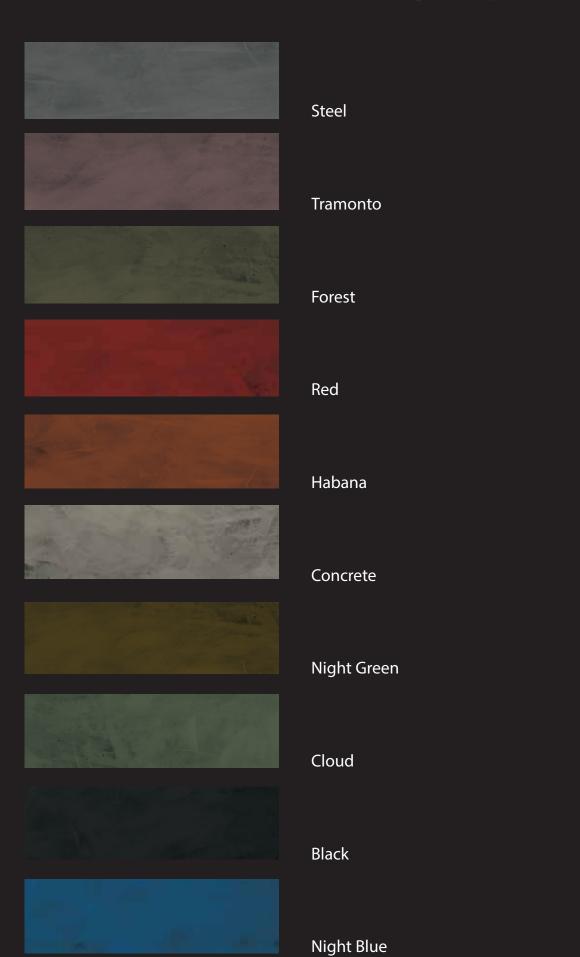

# **TOPCRET**

Vanilla

White

Pearl

Sabbia

Antique Red

Rust

Candy

Ceramic Red

Wheat

Ash

# TOPCRET

Lime Yellow Spanish Orange Deep Red Deep Blue Aquamarine Moss English Green Purple

Mallow