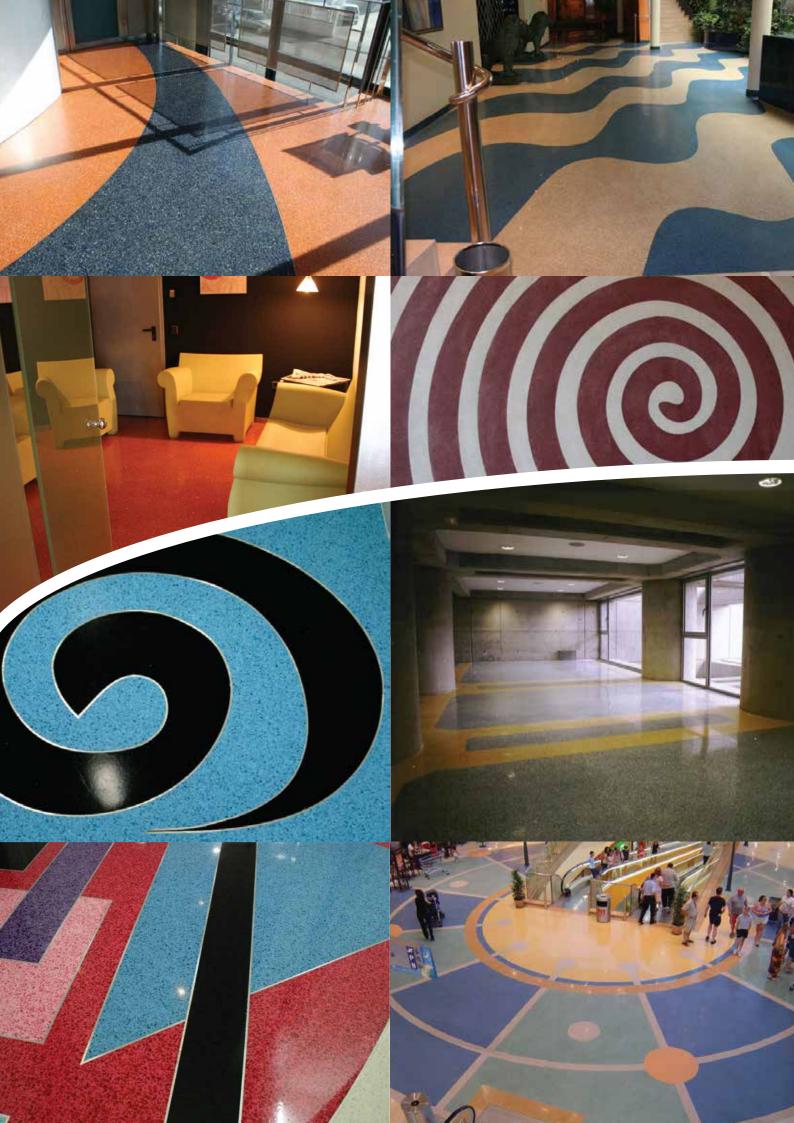

# T Fashion

# Continuous terrazzo flooring.

The word 'Terrazzo' is derived from the Italian word Terrazza and was created in the fifteenth century when the Venetian marble masons, from the area of Friuli, discovered new uses for marble debris. They began to use these 'leftovers' of marble in order to cover the surface of the open "terraces" around their houses and which they later treaded on to make compact.

T-Fashion is a polymer modified cementitious in-situ continuous terrazzo flooring which cover the different functional, architectural and aesthetic demands of today. An extremely multi-functional flooring due to its aspect and durability that is perfect for the most demanding of needs and uses.

T-Fashion allows for a perfect fit in the most modern of constructions and buildings. With a sober and minimalist aspect, the aesthetic possibilities of the finished product have given way to avant-garde projects where the 'terrazzo' is the star feature.