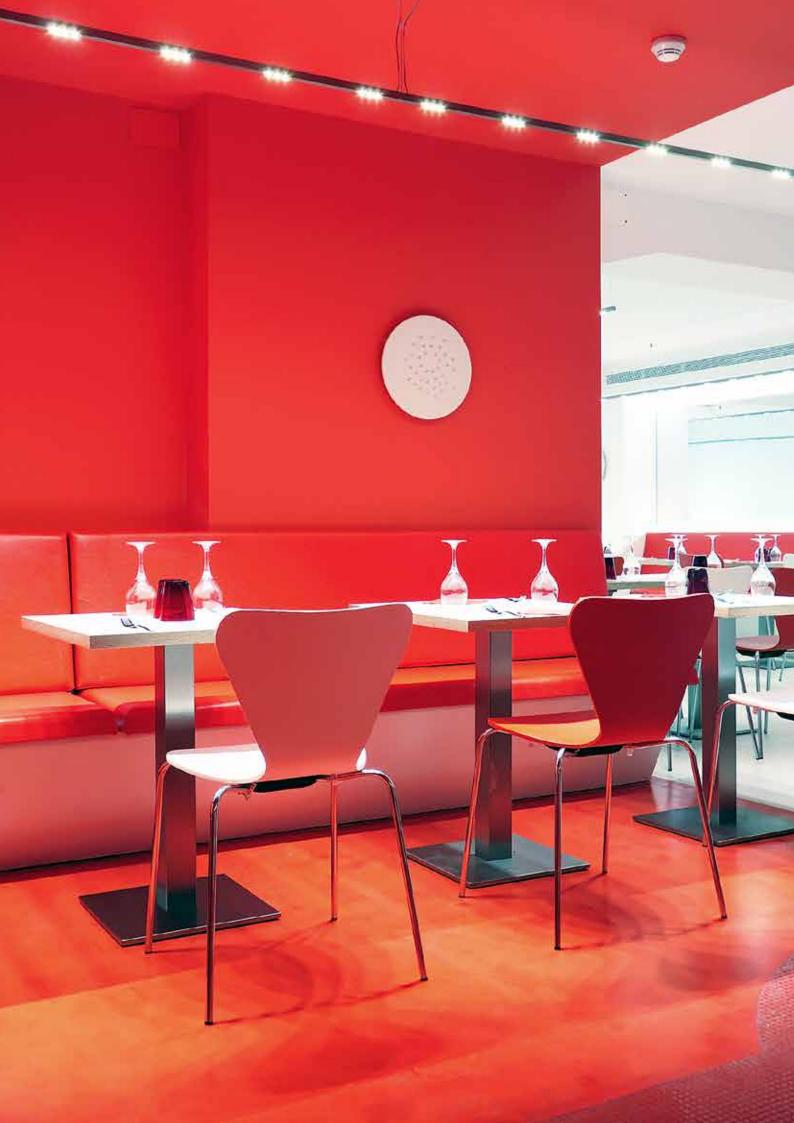

# <del>TT</del>ashion

Continuous terrazzo flooring.

# Continuous terrazzo flooring.

The word 'Terrazzo' is derived from the Italian word Terrazza and was created in the fifteenth century when the Venetian marble masons, from the area of Friuli, discovered new uses for marble debris. They began to use these 'leftovers' of marble in order to cover the surface of the open "terraces" around their houses and which they later treaded on to make compact.

T-Fashion is a polymer modified cementitious in-situ continuous terrazzo flooring which cover the different functional, architectural and aesthetic demands of today. An extremely multi-functional flooring due to its aspect and durability that is perfect for the most demanding of needs and uses.

T-Fashion allows for a perfect fit in the most modern of constructions and buildings. With a sober and minimalist aspect, the aesthetic possibilities of the finished product have given way to avant-garde projects where the 'terrazzo' is the star feature.