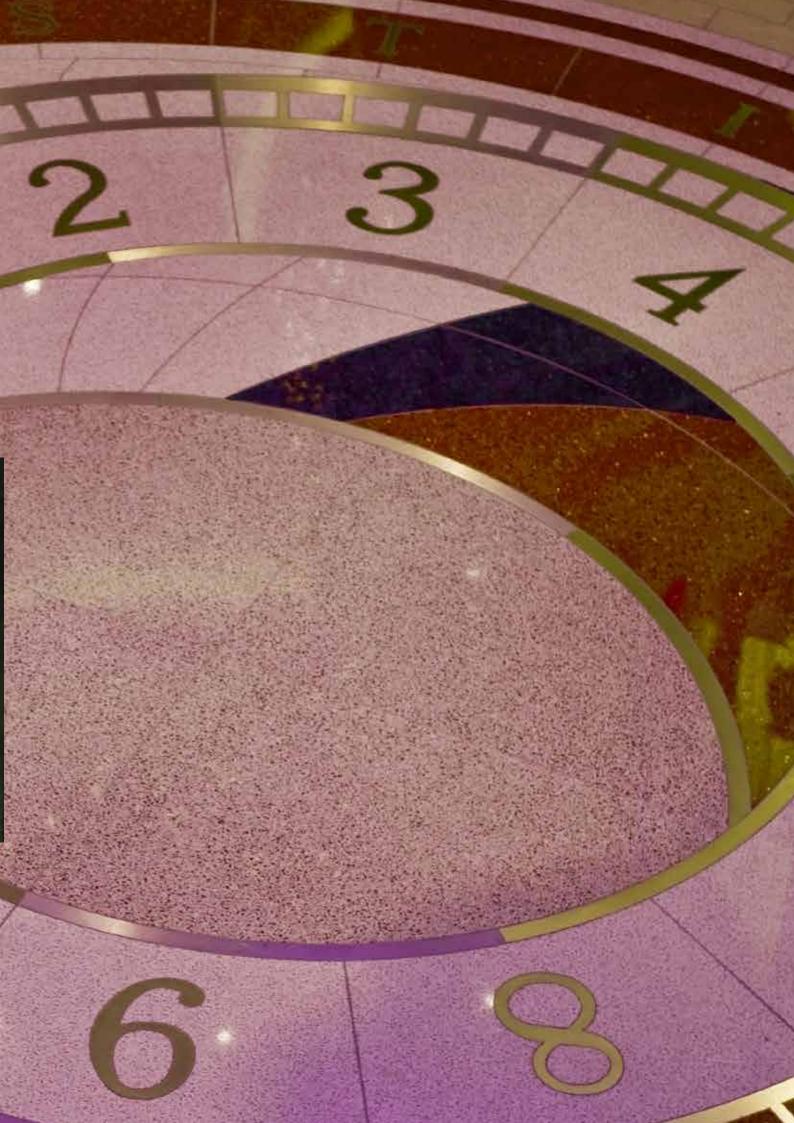

# T Fashion

# Continuous terrazzo flooring.

The word 'Terrazzo' is derived from the Italian word Terrazza and was created in the fifteenth century when the Venetian marble masons, from the area of Friuli, discovered new uses for marble debris. They began to use these 'leftovers' of marble in order to cover the surface of the open "terraces" around their houses and which they later treaded on to make compact.

T-Fashion is a polymer modified cementitious in-situ continuous terrazzo flooring which cover the different functional, architectural and aesthetic demands of today. An extremely multi-functional flooring due to its aspect and durability that is perfect for the most demanding of needs and uses.

T-Fashion allows for a perfect fit in the most modern of constructions and buildings. With a sober and minimalist aspect, the aesthetic possibilities of the finished product have given way to avant-garde projects where the 'terrazzo' is the star feature.