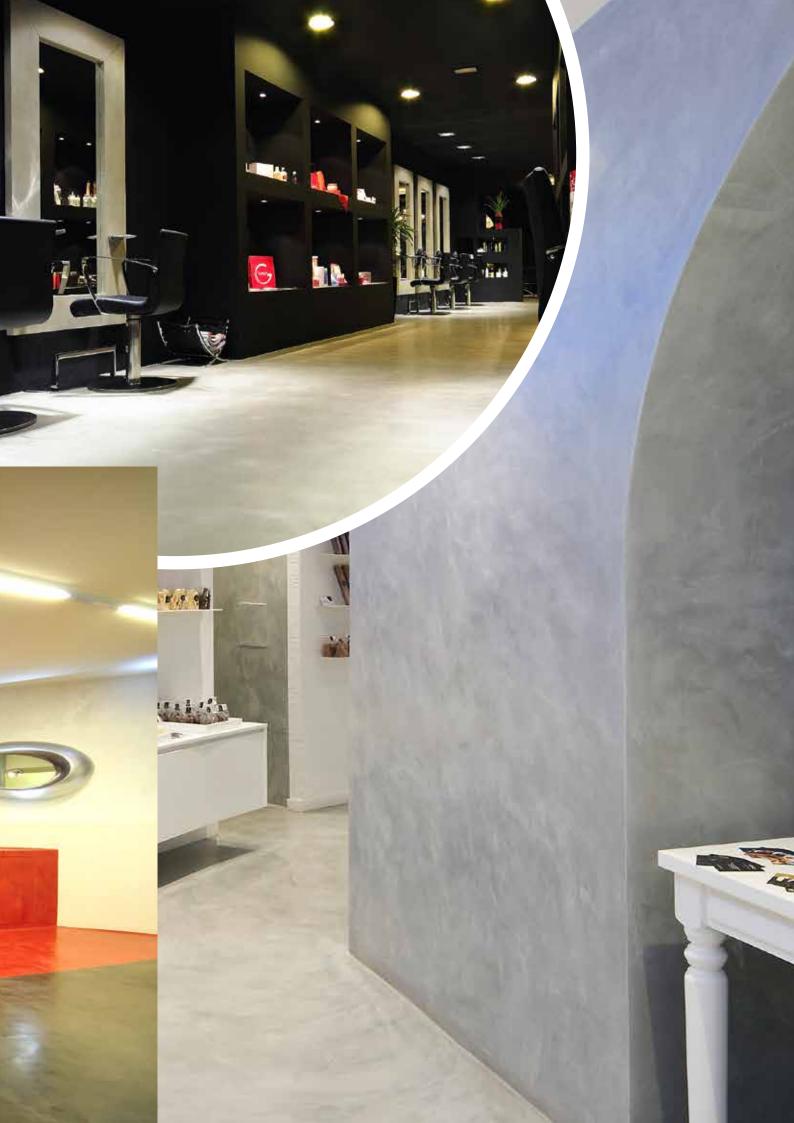

# **TOPCRET**

Microcement decorative flooring and coating.

# Microcement decorative flooring and coating.

Topcret is a liquid, polymer-modified, high strength cement based overlay designed to restore and resurface existing surfaces.

Topcret can be applied on walls and floors of concrete, mortar, ceramic, terrazzo, granite, marble, DM, wood, plaster, plasterboard, glass, iron and steel. When properly installed it permanently bonds to the surface and becomes perfect for high traffic areas.

It is inspired by Tadelakt, an Arabic word that means tight and burnished earth or plaster and refers to the use of the technique/material, employed in North Africa, although its origin and circulation are situated in the Roman Empire.