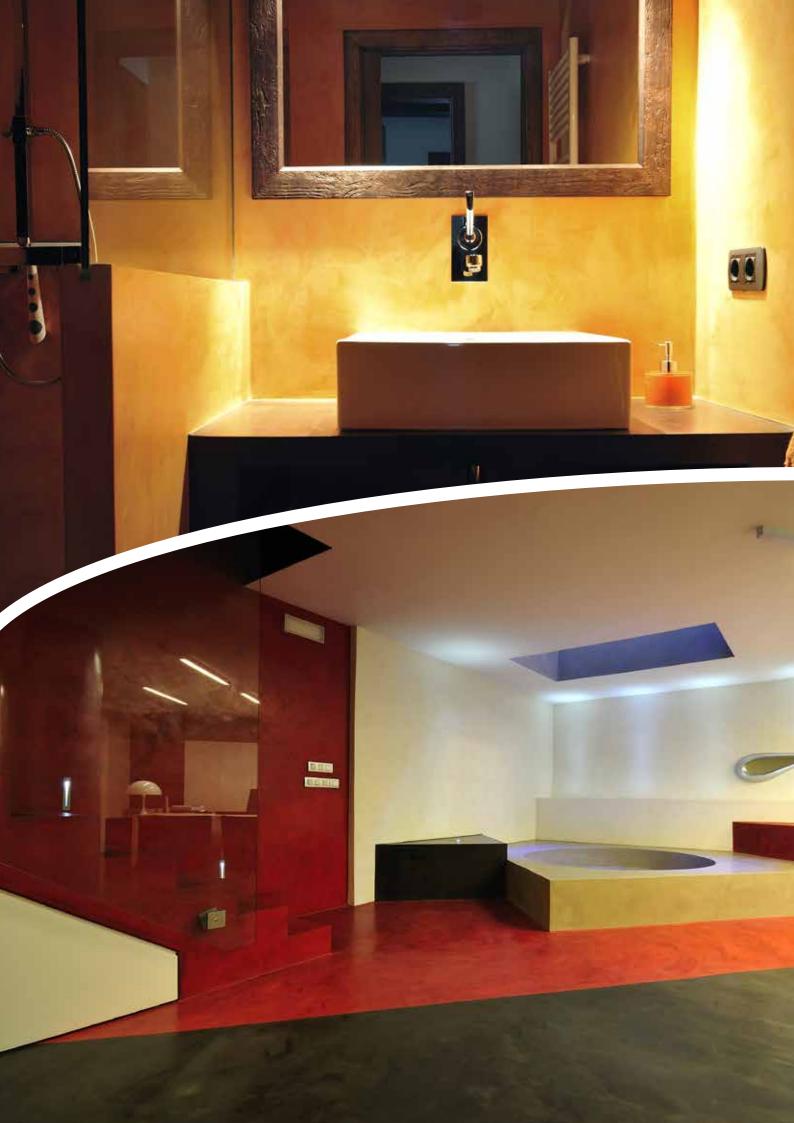

# **TOPCRET**

Microcement decorative flooring and coating.

# Microcement decorative flooring and coating.

Topcret is a liquid, polymer-modified, high strength cement based overlay designed to restore and resurface existing surfaces.

Topcret can be applied on walls and floors of concrete, mortar, ceramic, terrazzo, granite, marble, DM, wood, plaster, plasterboard, glass, iron and steel. When properly installed it permanently bonds to the surface and becomes perfect for high traffic areas.

It is inspired by Tadelakt, an Arabic word that means tight and burnished earth or plaster and refers to the use of the technique/material, employed in North Africa, although its origin and circulation are situated in the Roman Empire.