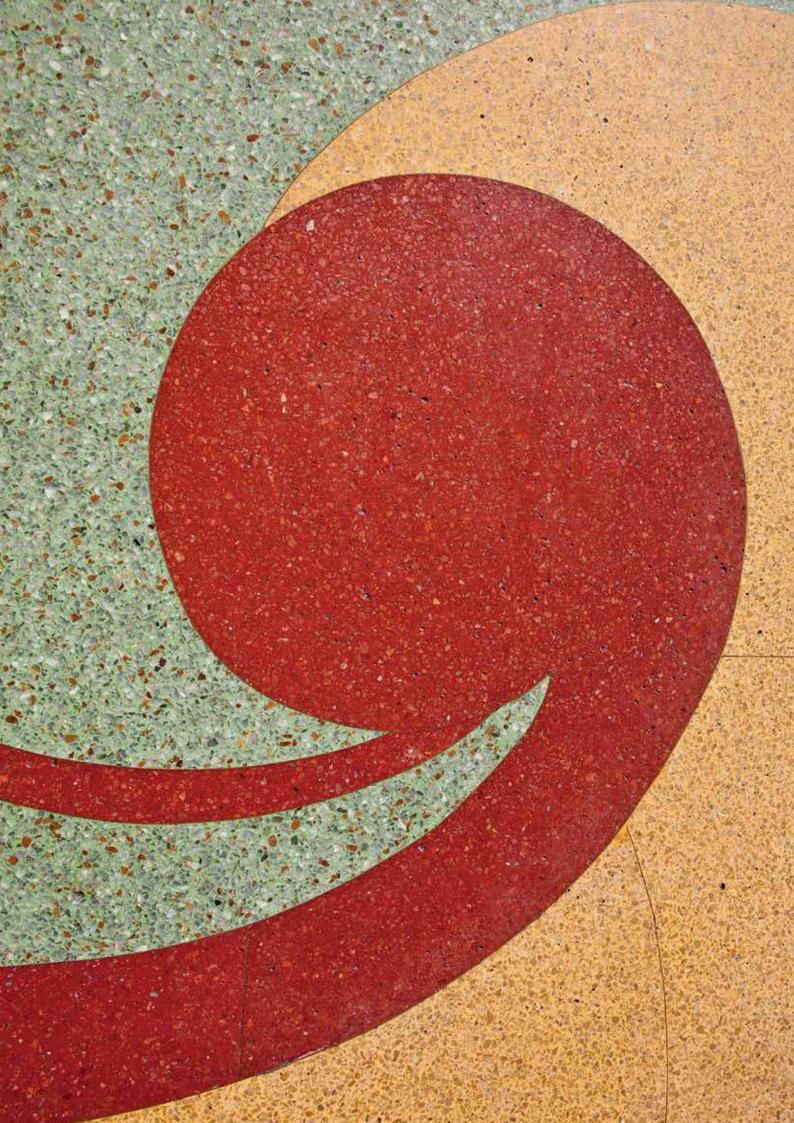

# T Fashion

# Continuous terrazzo flooring.

The word 'Terrazzo' is derived from the Italian word Terrazza and was created in the fifteenth century when the Venetian marble masons, from the area of Friuli, discovered new uses for marble debris. They began to use these 'leftovers' of marble in order to cover the surface of the open "terraces" around their houses and which they later treaded on to make compact.

T-Fashion is a polymer modified cementitious in-situ continuous terrazzo flooring which cover the different functional, architectural and aesthetic demands of today. An extremely multi-functional flooring due to its aspect and durability that is perfect for the most demanding of needs and uses.

T-Fashion allows for a perfect fit in the most modern of constructions and buildings. With a sober and minimalist aspect, the aesthetic possibilities of the finished product have given way to avant-garde projects where the 'terrazzo' is the star feature.