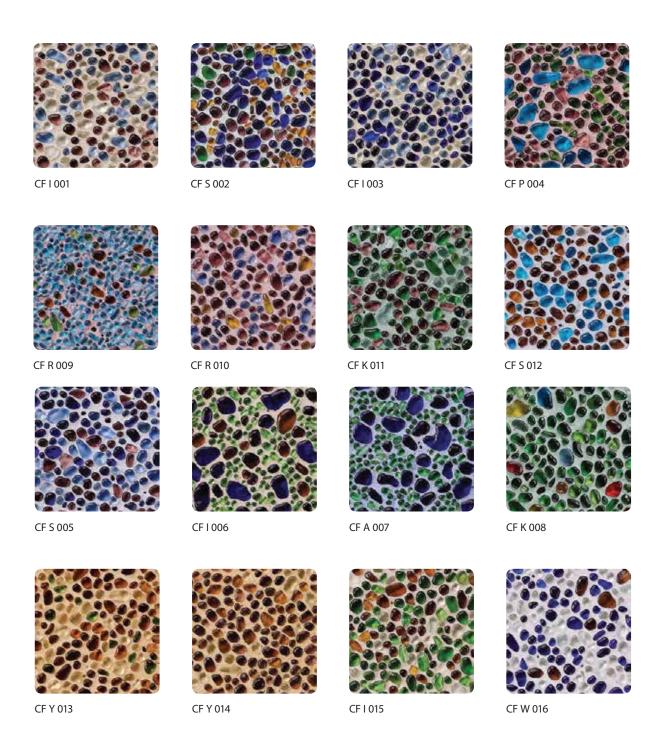

# Glass gravel decorative flooring and coating.

Crystal Inlay is a high performance plaster product suitable for both interior and exterior installations and provides the user with a premium surface finish for an unlimited variety of applications. A seamless finish suitable for walls, floors, ceilings, kitchen countertops, artistic installations and tested and approved for submerged wet areas such as showers, wetrooms, swimming pools and spas. Crystal Inlay is also suitable for low speed vehicle traffic.

Crystal Inlay is made up of two main parts. High strength adhesive and modified polymer screed that is mixed with different particle parts such as crystals, semi precious stones, jewels, recycled glass and natural stones.