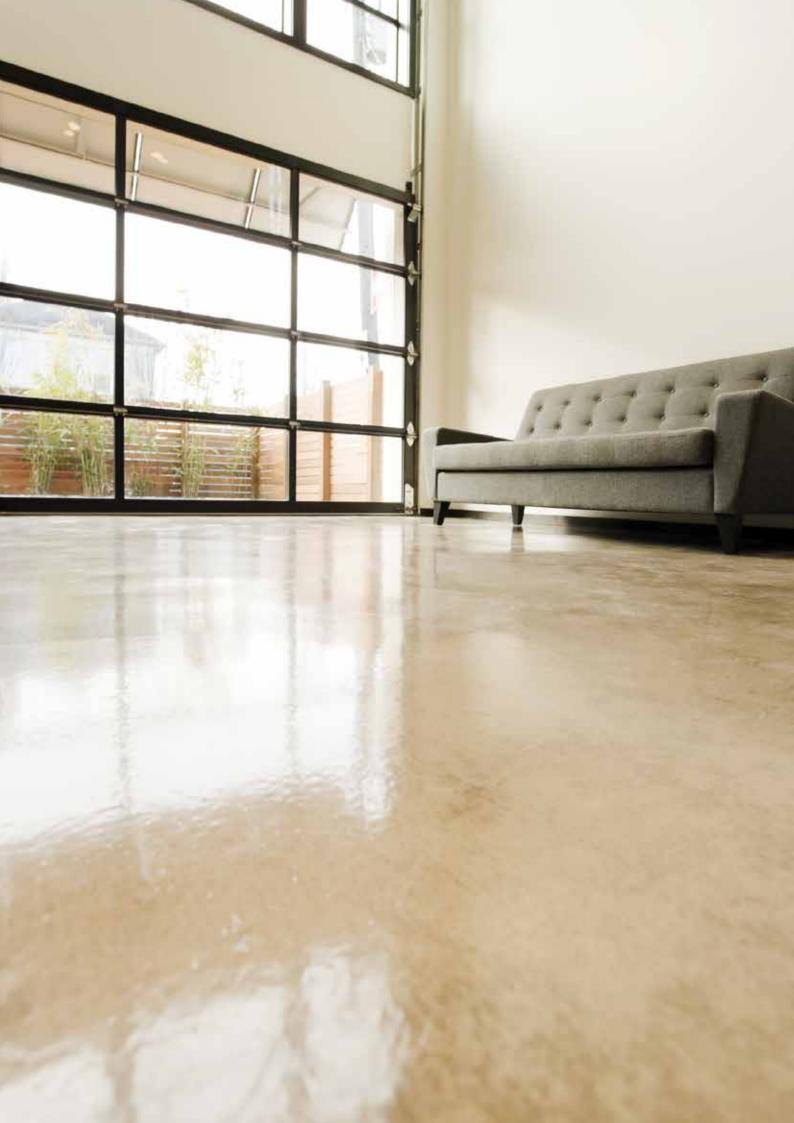

# **TOPCRET**

# Microcement decorative flooring and coating.

Topcret is a liquid, polymer-modified, high strength cement based overlay designed to restore and resurface existing surfaces.

Topcret can be applied on walls and floors of concrete, mortar, ceramic, terrazzo, granite, marble, DM, wood, plaster, plasterboard, glass, iron and steel. When properly installed it permanently bonds to the surface and becomes perfect for high traffic areas.

It is inspired by Tadelakt, an Arabic word that means tight and burnished earth or plaster and refers to the use of the technique/material, employed in North Africa, although its origin and circulation are situated in the Roman Empire.