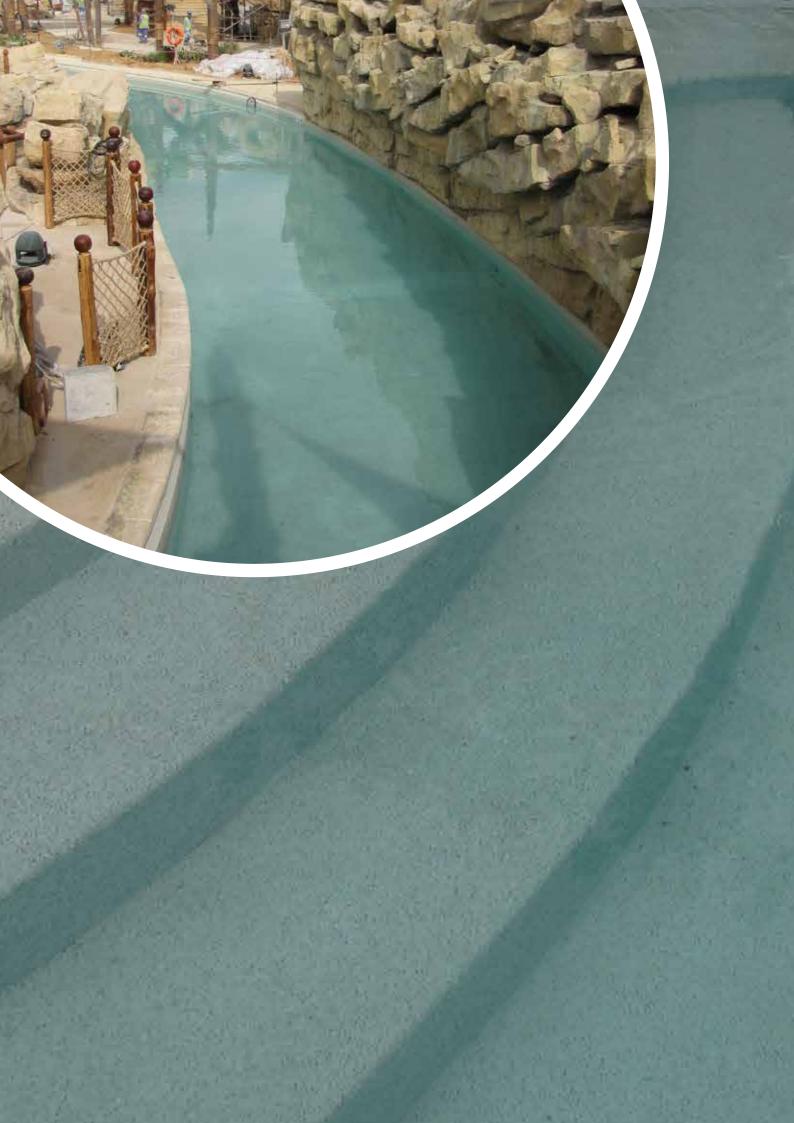

# Decorative polished concrete.

Its Latin name, concretum, has become synonymous throughout history with strength and durability. Koncret-e, a polished concrete floor, is a flooring concept with a technique that makes concrete more than just strong and hard-wearing. After many grinding stages with diamond tools, the result of this process is a stronger, more durable, shiny and beautiful polished concrete floor.

Koncret-e concrete floors are low-maintenance, as they are more durable and easier to clean than many flooring options. Its relatively high coefficient of friction can make it non-slippery. Koncret-e concrete reduces dust mite and allergen problems, and does not support mould growth.

Koncret-e concrete is a good sustainable design flooring option because it makes use of the materials already present. Most modern buildings are built on a concrete slab; polishing the exposed concrete eliminates the energy and material consumed by applying a floor covering. It is something to consider when building or modernizing towards a more green solution.