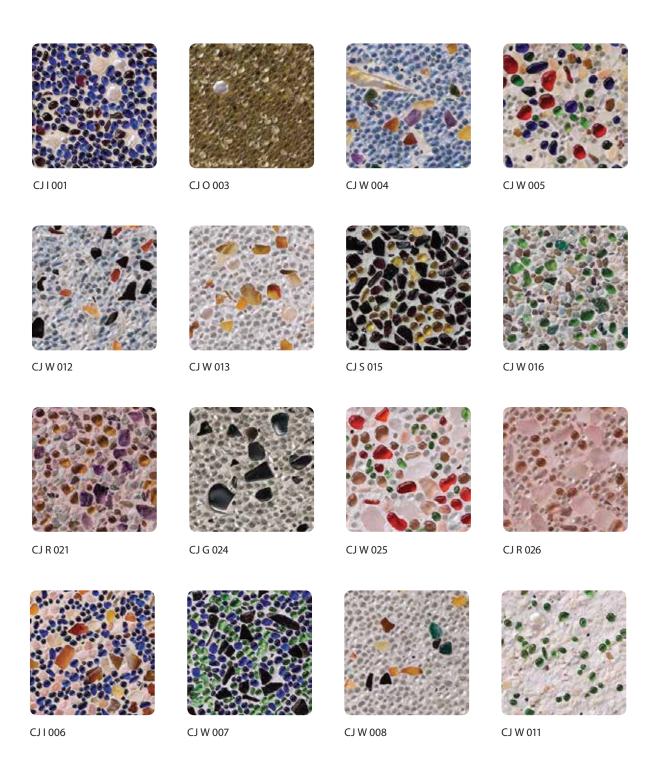

natural stones.

### **Technical Data**

### Specification

Format Thickness Screed. Polymer Modified Concrete 2mm Primer + 6-12 mm CI Product

### **Performance**

Adhesive strength 28days Compressive strength 28days Flexural Strength 28days Water absorption Fire Performance Slip Resistance 10.8 (kgf/cm2) EN1348 317.7 (kgf/cm2) EN12808-3 46.2 (kgf/cm2) EN12808-3 0.26 CNS 3763-2001 Non- combustible Greater than or equal to 45 in wet conditions; low risk of slipping ASTM E303-93

### **Environmental**

In accordance with SGS Green Building Material testing Crystal Inlay is non toxic and has Low level VOC. Crystal Inlay also has excellent surface antibacterial, antifungal activity due to specially formulated additives.









# Crystal Core









# Crystal Fusion





# Crystal Jewel













CJ G 019 CJ W 032

# Crystal Mineral

























CM O 005

CM W 007

CM I 006

CM W 011

CM I 012



# Jewel Core







JC W 002



JC W 003



JC W 004



JC W 005



JC G 006



JC W 007



JC W 009

# Jewel Mineral



JM W 001



JM W 002



JM I 003



# **TOPCRET**

# Microcement decorative flooring and coating.

Topcret is a liquid, polymer-modified, high strength cement based overlay designed to restore and resurface existing surfaces.

Topcret can be applied on walls and floors of concrete, mortar, ceramic, terrazzo, granite, marble, DM, wood, plaster, plasterboard, glass, iron and steel. When properly installed it permanently bonds to the surface and becomes perfect for high traffic areas.

It is inspired by Tadelakt, an Arabic word that means tight and b