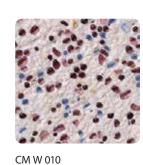

mat Thickness Screed. Polymer Modified Concrete 2mm Primer + 6-12 mm CI Product

### **Performance**

Adhesive strength 28days Compressive strength 28days Flexural Strength 28days Water absorption Fire Performance Slip Resistance 10.8 (kgf/cm2) EN1348 317.7 (kgf/cm2) EN12808-3 46.2 (kgf/cm2) EN12808-3 0.26 CNS 3763-2001 Non- combustible Greater than or equal to 45 in wet conditions; low risk of slipping ASTM E303-93

### **Environmental**

In accordance with SGS Green Building Material testing Crystal Inlay is non toxic and has Low level VOC. Crystal Inlay also has excellent surface antibacterial, antifungal activity due to specially formulated additives.









# Crystal Core









# Crystal Fusion





# Crystal Jewel













CJ G 019 CJ W 032

# Crystal Mineral

























CM O 005

CM W 007

CM I 006

CM W 011

CM I 012



# Jewel Core







JC W 002



JC W 003



JC W 004



JC W 005



JC G 006



JC W 007



JC W 009

# Jewel Mineral



JM W 001



JM W 002



JM I 003



# **TOPCRET**

# Microcement decorative flooring and coating.

Topcret is a liquid, polymer-modified, high strength cement based overlay designed to restore and resurface existing surfaces.

Topcret can be applied on walls and floors of concrete, mortar, ceramic, terrazzo, granite, marble, DM, wood, plaster, plasterboard, glass, iron and steel. When properly installed it permanently bonds to the surface and becomes perfect for high traffic areas.

It is inspired by Tadelakt, an Arabic word that means tight and burnished earth or plaster and refers to the use of the technique