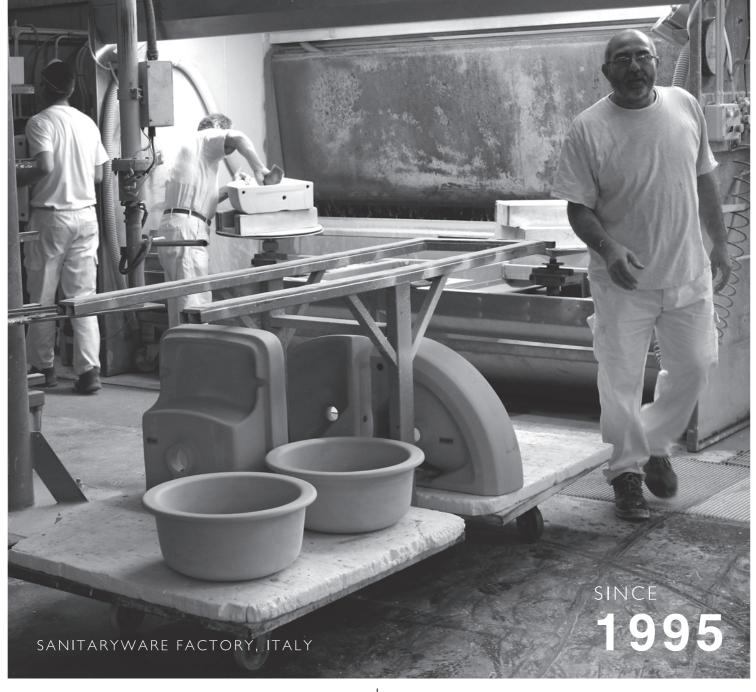

# **OUR STORY**

Established in 1995 and active throughout the wider Middle East, SANIPEX GROUP started off as a commercial trading office for high quality European plumbing and bathroom products.

By the year 2000 the company opened its first BAGNODESIGN branded showroom in Dubai, offering contemporary bathroom products to architects, interior designers and developers. Although being a member of the SANIPEX GROUP, BAGNODESIGN rapidly developed into an independent and well-known brand in its own right.

The year 2003 marked the start of the company's manufacturing capabilities in the UK, Italy and China to produce both luxury and value engineered products across the bathroom portfolio. In Italy the collections are manufactured near Lake Orta in the Novara region of Italy, world famous for producing unrivalled quality taps and bathroom accessories.