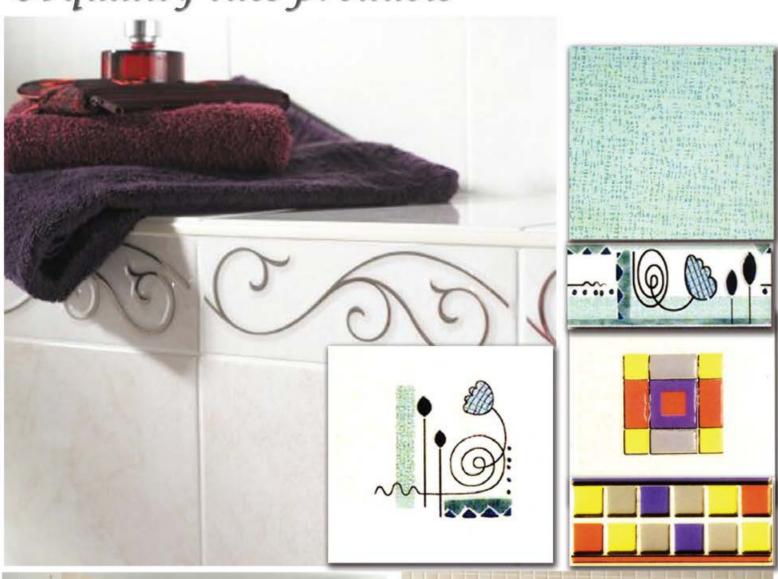

# Saudi Ceramics الخزف السعودي

A quality tiles products







# HUNTINGTON BRASS

A splash of elegance











Dubai - Tel.: (04) 333 1095, Fax: (04) 333 1548 / 320 3157, P. O. Box: 1600 Abu Dhabi - Tel.: (02) 641 1303, Fax: (02) 641 1378, P. O. Box: 2752 Email: fajerest@eim.ae, Web: www.fajerest.com

## **HUNTINGTON BRASS TECHNOLOGY**



Experience the strong flushing of HB Toilet









HB Golf ball Pipe Diameter



Table Tennis diameter Ball diameter

Huntington Brass's 8 step lead leaching process results in a Low Lead Faucet which prevents lead from entering drinking and bathing water and protects users from this dangerous element.



#### Schematic Diagram of Flushing System in HB toilet

#### Extra Large Flow

3-inch oversized flush valve

No-obstruction Flushing system

Efficiency Trap Way Drain

2-inch Glazed High

The high pressu