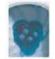

#### High Efficient Trapway Drain

With a 2-inch oversized trapway drain, a solid ball with a diameter of 50mm can pass through; and with the inner wall entirely glazed, waste water can be discharged smoothly and completely.