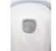

#### High Efficient Trapway Drain

With a 2-inch oversized trapway drain, a solid ball with a diameter of 50mm can pass through; and with the inner wall entirely glazed, waste water can be discharged smoothly and completely.