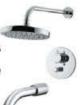

## **HUNTINGTON BRASS TECHNOLOGY**

Experience the strong flushing of HB Toilet

HB Golf ball Pipe Diameter

Table Tennis diameter Ball diameter

Huntington Brass's 8 step lead leaching process results in a Low Lead Faucet which prevents lead from entering drinking and bathing water and protects users from this dangerous element.

#### Schematic Diagram of Flushing System in HB toilet