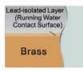

Precise control of quality through an automatic lead leaching process With an automatic lead leaching process, deviations are avoided, and low lead products with stable quality are assured.

Protective film is formed through 8 step working procedures A permanent protective film is formed through the 8 rigorous work steps of the professional lead leaching process, resulting in a faucet that meets low lead requirements.

Meets American NSF quality standard

Hb's lead leaching process produces faucets that can meet the American standard of ANSI/NSF61 and many of HB's faucets have been cUPC certified from IAPMO R&T, where the lead content in lavatory faucets is less than 11µg and the lead content in kitchen faucets is less than 5 µ g, and where the average lead content is only 50% of the value required by the NSF standard.