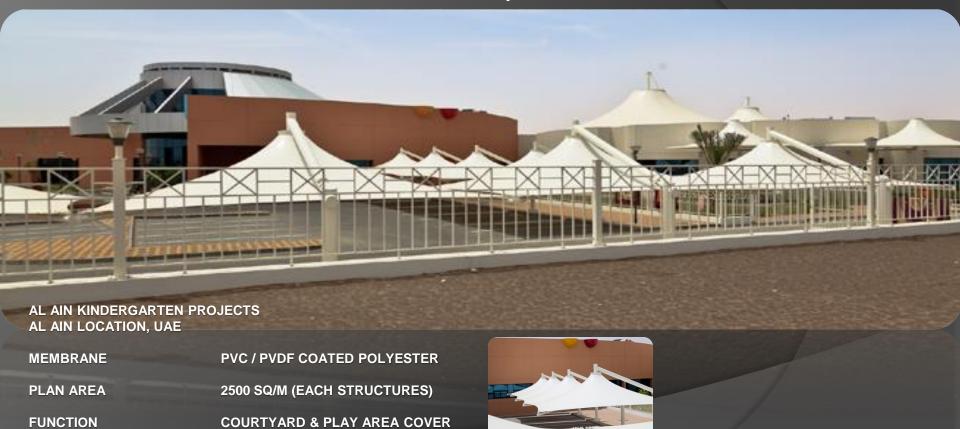

# Projects Ministry of Public Works

**Entertainment Facilities** 

**Outdoor Canopies** 

Sports Facilities

Civic Structures

Transportation Structures

AL AIN KINDERGARTEN PROJECTS AL AIN LOCATION, UAE

MEMBRANE PVC / PVDF COATED POLYESTER

PLAN AREA 2500 SQ/M (EACH STRUCTURES)

FUNCTION COURTYARD & PLAY AREA COVER

DESERT MAJLIS
ABU DHABI, UAE

MEMBRANE PVC / PVDF COATED POLYESTER

PLAN AREA 400SQ/M (EACH STRUCTURES)

FUNCTION COURTYARD COVER

BUILDING MATERIAL CITY MALL ABU DHABI, UAE