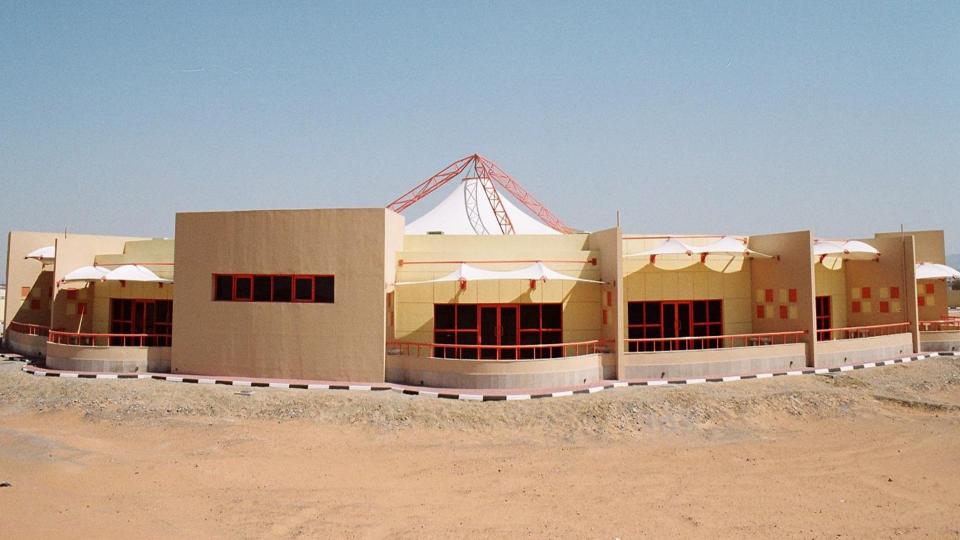

## Projects Ministry of Public Works

Type 1 (1 School) - 2006

Type 2 (8 Schools) 2007-2010

#### Projects Ministry of Public Works

#### **SECONDARY SCHOOLS PROJECTS**

MEMBRANE PVC / PVDF COATED POLYESTER

PLAN AREA 2000 SQ/M (EACH STRUCTURES)

FUNCTION COURTYARD & PLAY AREA COVER