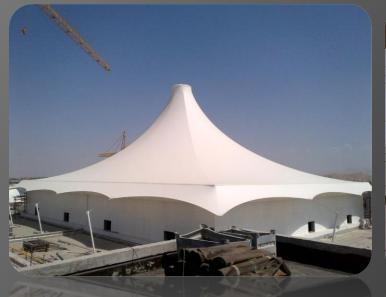

PLAN AREA 2500 SQ/M (EACH STRUCTURES)

FUNCTION COURTYARD & PLAY AREA COVER

DESERT MAJLIS
ABU DHABI, UAE

MEMBRANE PVC / PVDF COATED POLYESTER

PLAN AREA 400SQ/M (EACH STRUCTURES)

FUNCTION COURTYARD COVER

BUILDING MATERIAL CITY MALL ABU DHABI, UAE