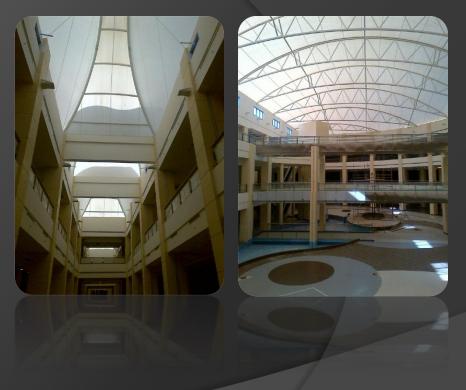

MEMBRANE PVC / PVDF COATED POLYESTER

PLAN AREA 8000 SQ/M

FUNCTION SEVERAL SKYLIGHTS MODULES

WAHAT HILI MALL AL AIN, UAE

MEMBRANE PTFE COATED FIBERGLASS

PLAN AREA 1200 SQ/M

FUNCTION MALL COVERING ROOF

ABU DHABI LADIES CLUB ABU DHABI , UAE