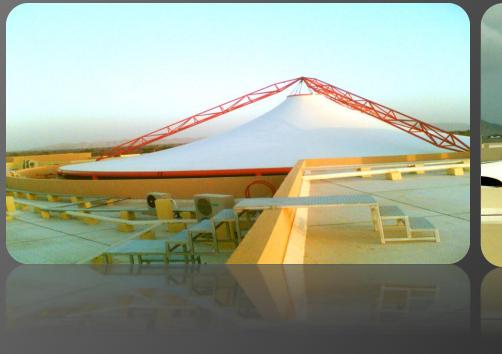

#### **Tension Membrane Structures**

MEMBRANE PVC / PVDF COATED POLYESTER

PLAN AREA 2000 SQ/M (EACH STRUCTURES)

FUNCTION COURTYARD & PLAY AREA COVER

## Projects Ministry of Public Works

Type 1 (1 School) - 2006

Type 2 (8 Schools) 2007-2010