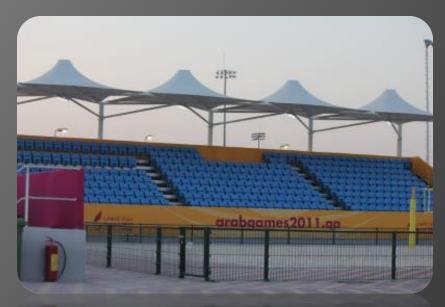

#### MUBARAKIA SOUK \_KUWAIT

MEMBRANE PTFE COATED FIBERGLASS

PLAN AREA 2000 SQUARE METER

FUNCTION MULTI FUNCTION OUTDOOR CANOPY

AL GHARAFA BEACH BALL COURT DOHA, QATAR

MEMBRANE PVC / PVDF COATED POLYESTER

PLAN AREA 700SQ/M