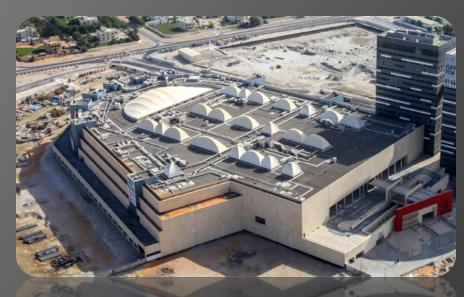

MEMBRANE PVC / PVDF COATED POLYESTER

PLAN AREA 8000 SQ/M

FUNCTION SEVERAL SKYLIGHTS MODULES

WAHAT HILI MALL AL AIN, UAE

MEMBRANE PTFE COATED FIBERGLASS

PLAN AREA 1200 SQ/M

FUNCTION MALL COVERING ROOF

ABU DHABI LADIES CLUB ABU DHABI , UAE