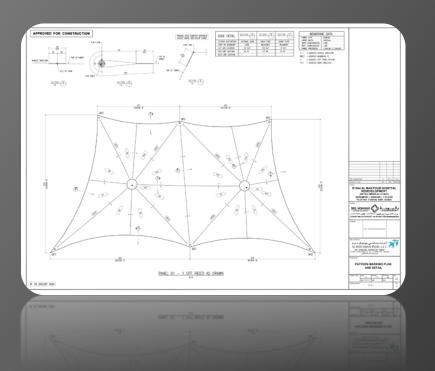

of permanent membrane structures is rapidly expanding as architects & developers realize their potential both in an aesthetic and functional sense. They create great spaces for people to enjoy, have a very high visual appeal and make use of the benefits that nature offers.







They are cost-effective, convenient and safe options. Off-site pre-manufacturing means that installations is very quick, while transporting the materials to even the remotest of locations is easy due to the low bulk of individual components. All tension membrane fabrics comply with fire safety codes even in high-compliance environments such as airports and petrol stations.

#### Fabrics / Membranes

PTFE Coated Glass-fiber



PVC/PVDF Coated Membrane



ETFE Film



# Fixing Accessories





#### Fabric Patterns





## Projects Overview



#### **Tension Membrane Structures**





MEMBRANE PVC / PVDF COATED POLYESTER

PLAN AREA 2000 SQ/M (EACH STRUCTURES)

FUNCTION COURTYARD & PLAY AREA COVER







## Projects Ministry of Public Works

Type 1 (1 School) - 2006

Type 2 (8 Schools) 2007-2010





#### Projects Ministry of Public Works



#### **SECONDARY SCHOOLS PROJECTS**

MEMBRANE PVC / PVDF COATED POLYESTER

PLAN AREA 2000 SQ/M (EACH STRUCTURES)

FUNCTION COURTYARD & PLAY AREA COVER







# Projects Ministry of Public Works



**Entertainment Facilities** 

**Outdoor Canopies** 



Sports Facilities

Civic Structures

Transportation Structures





AL AIN KINDERGARTEN PROJECTS AL AIN LOCATION, UAE

MEMBRANE PVC / PVDF COATED POLYESTER

PLAN AREA 2500 SQ/M (EACH STRUCTURES)

FUNCTION COURTYARD &