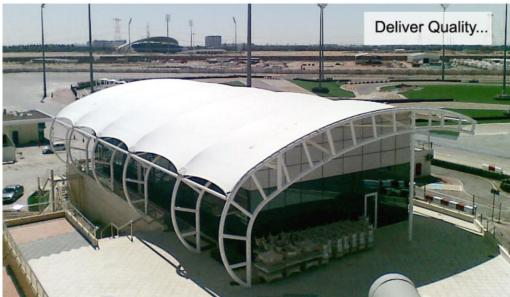

#### Tension Membrane Structures

The use of permanent membrane structures is rapidly expanding as architects & developers realize their potential both in an aesthetic and functional sense. They create great spaces for people to enjoy, have a very high visual appeal and make use of the benefits that nature offers.

They are cost-effective, convenient and safe options. Off-site pre-manufacturing means that installations is very quick, while transporting the materials to even the remotest of locations is easy due to the low bulk of individual components. All tension membrane fabrics comply with fire safety codes even in high-compliance environments such as airports and petrol stations.