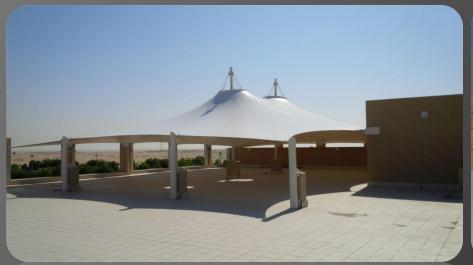

# Projects Ministry of Public Works

**Entertainment Facilities** 

**Outdoor Canopies** 

Sports Facilities

Civic Structures

Transportation Structures

AL AIN KINDERGARTEN PROJECTS AL AIN LOCATION, UAE

MEMBRANE PVC / PVDF COATED POLYESTER

PLAN AREA 2500 SQ/M (EACH STRUCTURES)

FUNCTION COURTYARD & PLAY AREA COVER

DESERT MAJLIS
ABU DHABI, UAE

MEMBRANE PVC / PVDF COATED POLYESTER

PLAN AREA 400SQ/M (EACH STRUCTURES)

FUNCTION COURTYARD COVER

BUILDING MATERIAL CITY MALL ABU DHABI, UAE