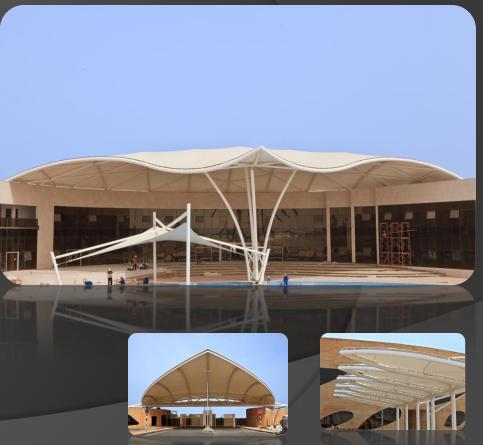

#### Tension Membrane Structures

The use of permanent membrane structures is rapidly expanding as architects & developers realize their potential both in an aesthetic and functional sense. They create great spaces for people to enjoy, have a very high visual appeal and make use of the benefits that nature offers.

They are cost-effective, convenient and safe options. Off-site pre-manufacturing means that installations is very quick, while transporting the materials to even the remotest of locations is easy due to the low bulk of individual components. All tension membrane fabrics comply with fire safety codes even in high-compliance environments such as airports and petrol stations.