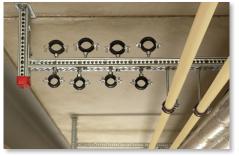

## **Smart solution for fixing installations**

The key to SuperFix simplicity is its flexibility, making it a unique solution for a variety of needs.

■ SuperFix Strap can be formed easily by using a simple bending tool - freehand or on a vice.

■ **SuperFix** U in a rail shape offers maximum rigidity.

Both may be used separately or combined according to your specific need.

With only two main components, a wide range of installations in complicated situations and for many applications is possible.

Pipe clamps and a variety of fittings can be installed easily on the hole matrix by standard threaded rod or screws.

With this flexibility and simplicity, you will be surprised that how you could manage your installations without it!