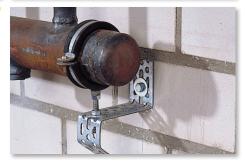

Pipe clamps and a variety of fittings can be installed easily on the hole matrix by standard threaded rod or screws.

With this flexibility and simplicity, you will be surprised that how you could manage your installations without it!