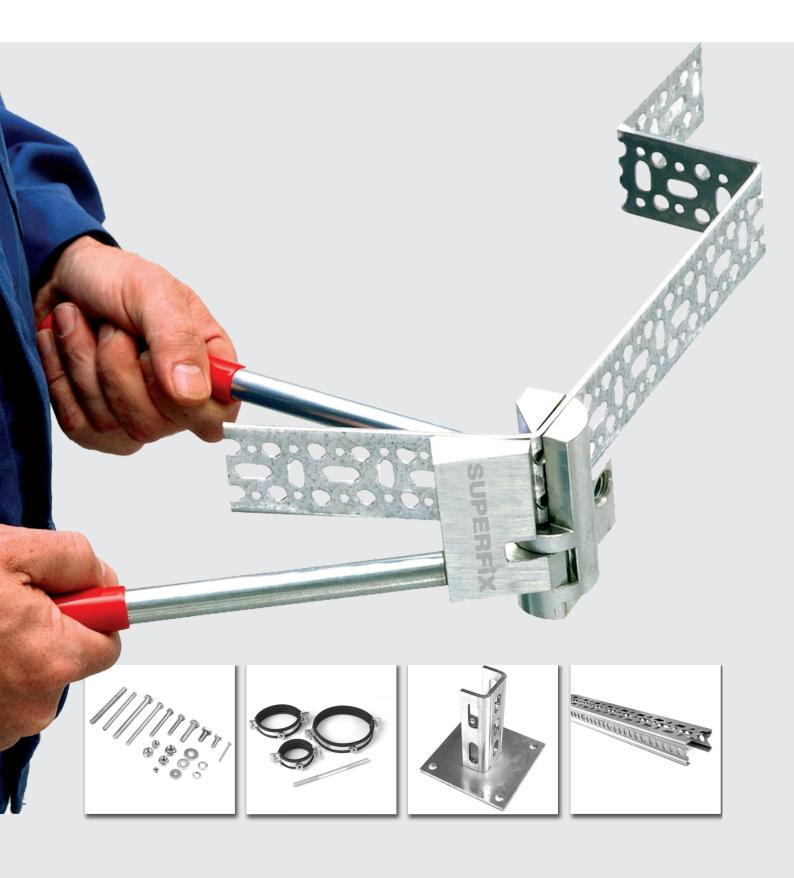

## **Smart solution for fixing installations**

The key to SuperFix simplicity is its flexibility, making it a unique solution for a variety of needs.

■ SuperFix Strap can be formed easily by using a simple bending tool - freehand or on a vice.

■ **SuperFix** U in a rail shape offers maximum rigidity.

Both may be used separately or combined according to your specific need.

With only two main components, a wide range of installations in complicated situations and for many applications is possible.