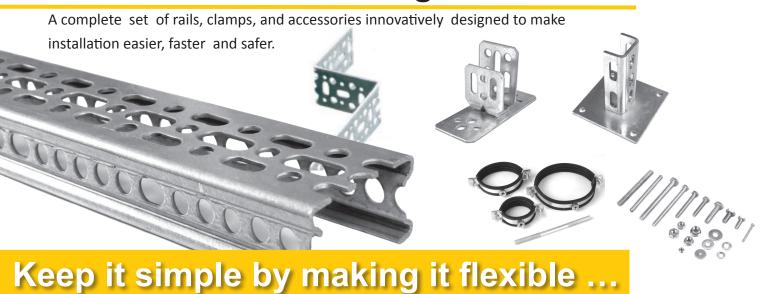

■ **SuperFix** U in a rail shape offers maximum rigidity.

Both may be used separately or combined according to your specific need.

With only two main components, a wide range of installations in complicated situations and for many applications is possible.

Pipe clamps and a variety of fittings can be installed easily on the hole matrix by standard threaded rod or screws.

With this flexibility and simplicity, you will be surprised that how you could manage your installations without it!