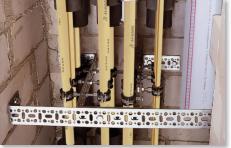

## **Smart solution for fixing installations**

The key to SuperFix simplicity is its flexibility, making it a unique solution for a variety of needs.

■ SuperFix Strap can be formed easily by using a simple bending tool - freehand or on a vice.

■ **SuperFix** U in a rail shape offers maximum rigidity.

Both may be used separately or combined according to your specific need.

With only two main components, a wide range of installations in complicated situations and for many applications is possible.

Pipe clamps and a variety of fittings can be installed easily on the hole matrix by standard threaded rod or screws.

With this flexibility and simplicity, you will be surprised that how you could manage your installations without it!