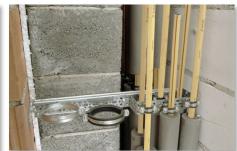

■ **SuperFix** U in a rail shape offers maximum rigidity.

Both may be used separately or combined according to your specific need.

With only two main components, a wide range of installations in complicated situations and for many applications is possible.

Pipe clamps and a variety of fittings can be installed easily on the hole matrix by standard threaded rod or screws.

With this flexibility and simplicity, you will be surprised that how you could manage your installations without it!