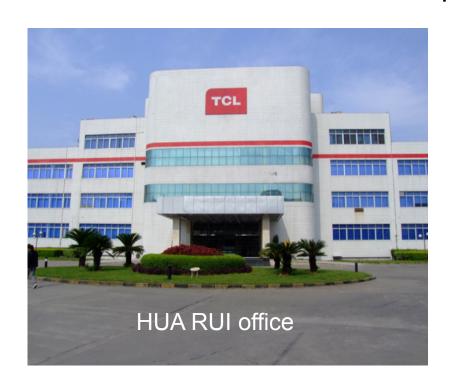

## HUA RUI Optoelectronics Co., Ltd

Set up on August,2013 Invested Asset: 200Million Planned capacity: 2 billion/year

Product and service: LED Backlight LED module LED Lighting