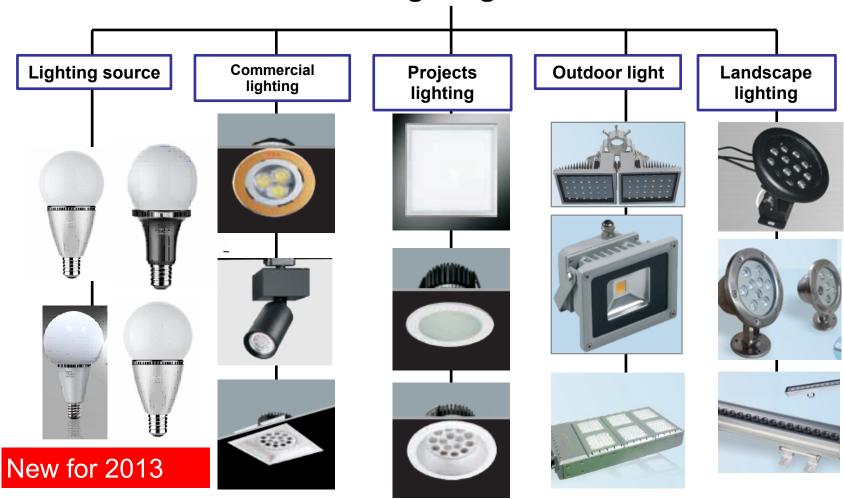

#### TCL LIGHTING INTRODUCTION

Products Ability TCL lighting divide into two products groups, LED lighting and Energysaving lighting, which covers projects, home, commercial, street and landscape and special lighting and able to offer a comprehensive product solution and full service to customers