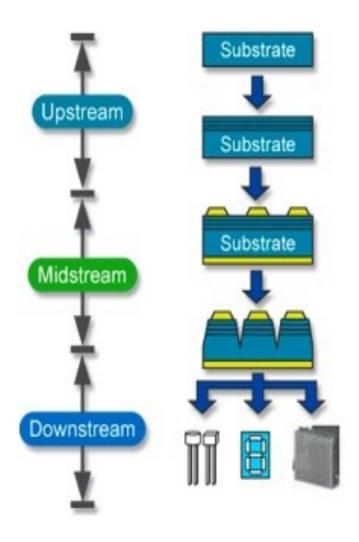

### PRODUCT MARKETING POSITION

Epitaxy Growth: MOCVD

Front-End Chip Process: Evaporation, Photolithography, Etching

Back-End Chip Process: Lapping, Probing, Scribing, Sorting

Package: Die Bond, Wire Bond,

Product: Lamp, SMD, Dot Matrix

# PRODUCT APPLICATION