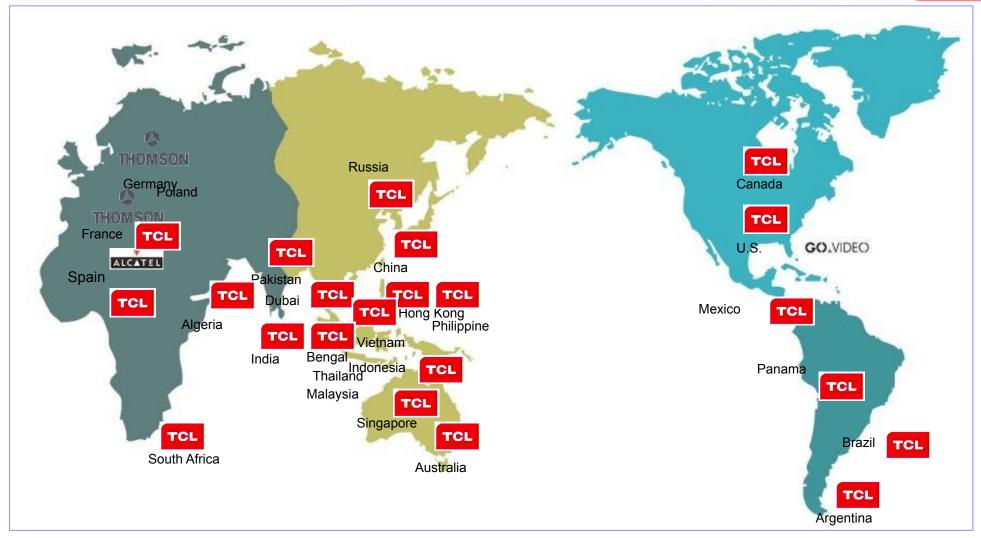

## **Global Footprint**

- In 2011, TCL global operating income of RMB60.834 billion (USD10.14 billion), and employs 60,000 people throughout Asia, the Americas, Europe, Oceania and other countries and regions. With sales organizations in more than 40 countries and regions around the world, sold under the TCL, Thomson and other brand color television and TCL, Alcatel brand mobile phone. 2011 TCL LCD TV sales of 10.86 million units around the world, 43.61 million mobile phone.
- In 2012, the TCL brand value of RMB58.326 billion, still on top of the first brand of Chinese color TV industry.