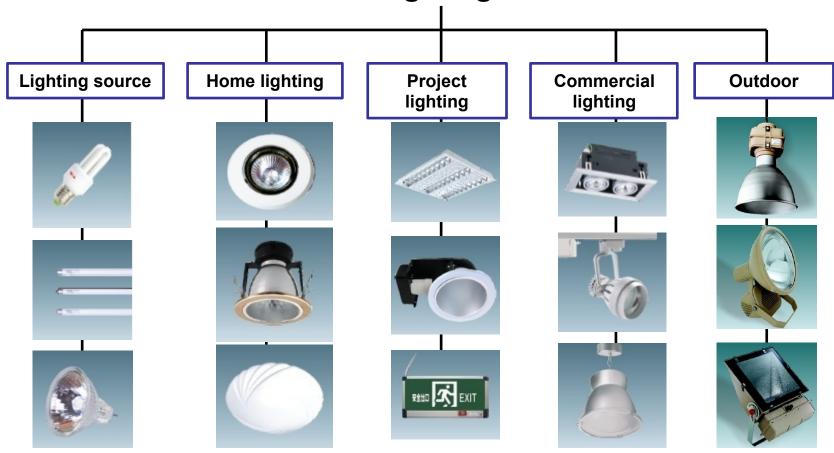

#### TCL LIGHTING INTRODUCTION

Products Ability TCL lighting divide into two products groups, LED lighting and Energysaving lighting, which covers projects, home, commercial, street and landscape and special lighting and able to offer a comprehensive product solution and full service to customers