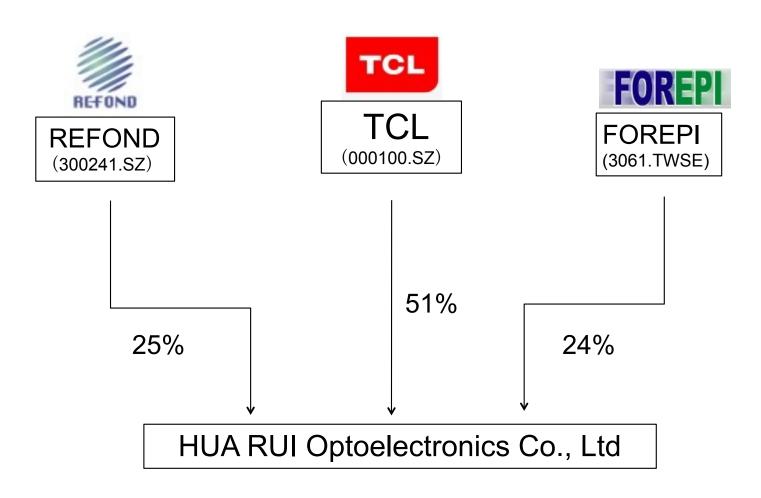

# JOINT VENTURE IN LED PACKAGE

Business scope: LED package, LED module, LED Chip, etc

FOREPI was incorporated in Nov.4th,1999 and devoted itself on pure-play high power InGaN LED wafer and chip manufacturer. FOREPI was a fast-growing enterprise since 1999 established; Currently, FOREPI is only LED company with the capability of offering full spectrum including high power InGaN Blue, Green and near-UV LED in Taiwan and customer's bases widespread in Korea, Taiwan, US, HK and China area.

### REFOND

REFOND, founded in 2000, as a professional supplier of high-end SMD LED, Refond's packaging technical level is leading over all enterprises in the same field in china and reached the international advanced level. Refond have applied more than 70 patents. Patents are among core technologies of LED packaging like reliability, Luminous efficacy, color rendering and life span.

## HUA RUI Optoelectronics Co., Ltd

Set up on August,2013 Invested Asset: 200Million Planned capacity: 2 billion/year

Product and service: LED Backlight LED module LED Lighting