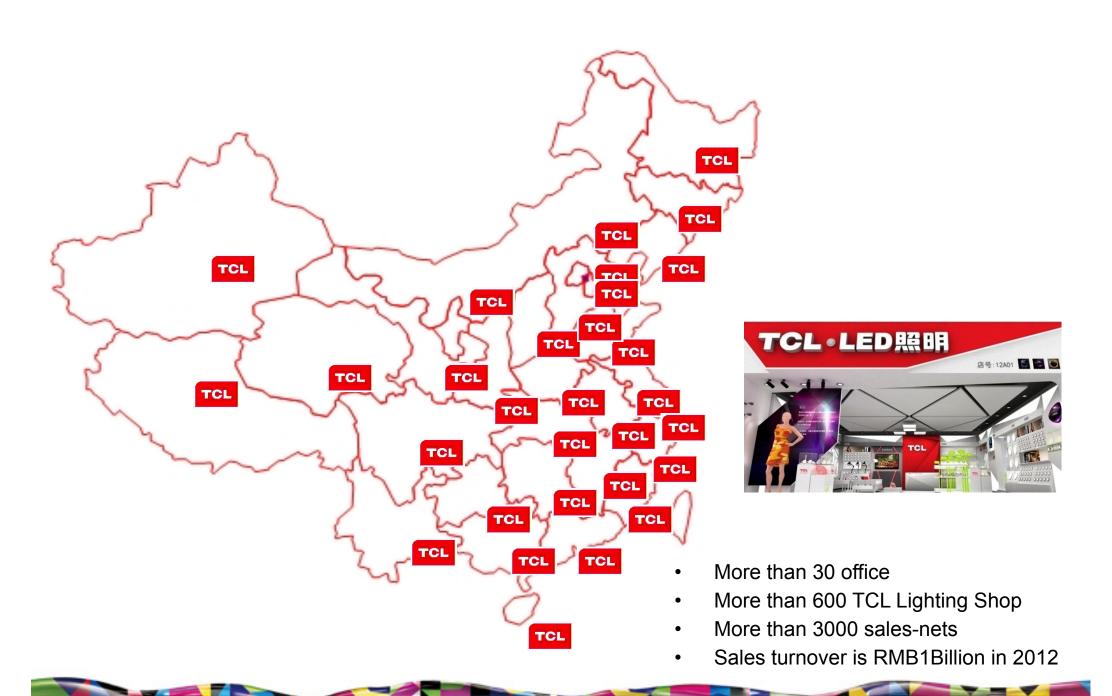

# TCL LIGHTING Chinese Marketing and sales-net

Marketing

TCL Lighting has nearly 30 offices in China to covering all provinces and have a perfect sales-net in China. At same time, TCL have own agents or distributors in Middle-East, East Europe and East and South Asia and OEM/ODM for some customers.

Services

TCL lighting's sales-net have reached more than 2500, covering all big and middle cities in China and will offer a fast, convenient and perfect service to customers.