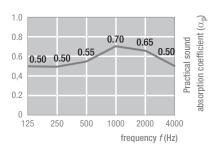

## **TECHNICAL PERFORMANCE**

A2-s1, d0 as per EN 13501-1 Reaction to fire Up to 60 minutes as per BS 476: parts 20 - 23 Fire protection (according to test certificate) Sound absorption EN ISO 354  $\alpha_{\rm W}$  = 0.60 as per EN ISO 11654 NRC = 0.60 as per ASTM C 423 Sound attenuation  $D_{n,c,w} = 34 \text{ dB as per EN } 20140-9 \text{ (15 mm thickness)}$  $D_{\rm n.c.w} = 38 \text{ dB as per EN } 20140-9 \text{ (19 mm thickness)}$ according to test certificates Light reflectance Up to 88%  $\lambda = 0.052 - 0.057 \text{ W/mK}$  as per DIN 52612 Thermal conductivity