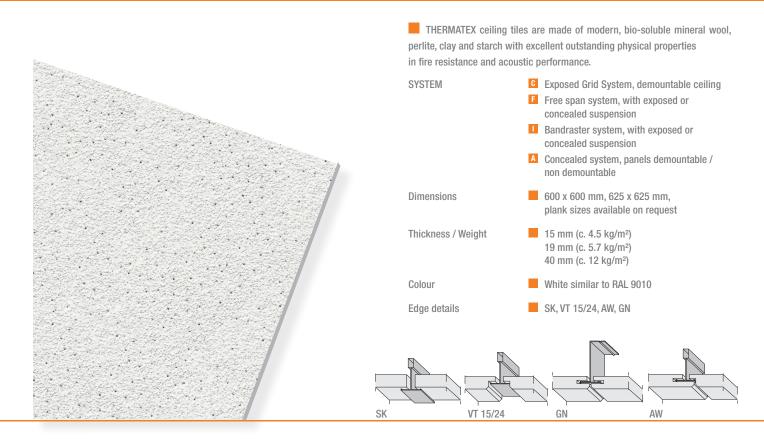

## **TECHNICAL PERFORMANCE**

A2-s1, d0 as per EN 13501-1 Reaction to fire Up to 60 minutes as per BS 476: parts 20 - 23 Fire protection (according to test certificate) Sound absorption EN ISO 354  $\alpha_{\rm W}$  = 0.60 as per EN ISO 11654 NRC = 0.60 as per ASTM C 423 Sound attenuation  $D_{n,c,w} = 34 \text{ dB as per EN } 20140-9 \text{ (15 mm thickness)}$  $D_{\rm n.c.w} = 38 \text{ dB as per EN } 20140-9 \text{ (19 mm thickness)}$ according to test certificates Light reflectance Up to 88%  $\lambda = 0.052 - 0.057 \text{ W/mK}$  as per DIN 52612 Thermal conductivity